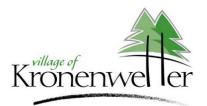

# 2. PUBLIC COMMENT

Faye L. Buchberger – 824 W. Nelson Road, Kronenwetter, WI Buchberger provided maps and asked they be attached to the minutes.(SEE pages 4-6) She addressed the committee regarding agenda item 5J. Additional Emergency Access at West Nelson Road. She called for action regarding hiring a consulting firm to address the safety issues in the designated area.

Joel Straub – 860 W. Nelson Road, Kronenwetter, WI Straub said he would like to participate in agenda items 51. Additional Emergency Access at West Nelson Road and 5J. Additional Emergency Access at West Nelson Road. He also asked questions regarding and commented on the Village's Comprehensive Plan.