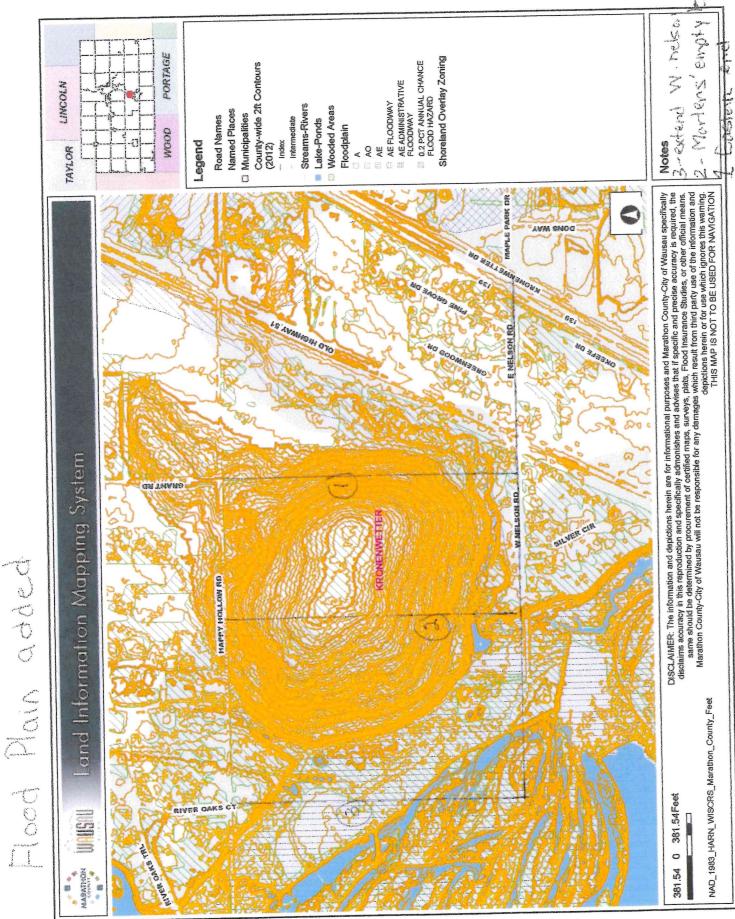

# 2. PUBLIC COMMENT

Faye L. Buchberger – 824 W. Nelson Road, Kronenwetter, WI Buchberger provided maps and asked they be attached to the minutes.(SEE pages 4-6) She addressed the committee regarding agenda item 5J. Additional Emergency Access at West Nelson Road. She called for action regarding hiring a consulting firm to address the safety issues in the designated area.

Joel Straub – 860 W. Nelson Road, Kronenwetter, WI Straub said he would like to participate in agenda items 51. Additional Emergency Access at West Nelson Road and 5J. Additional Emergency Access at West Nelson Road. He also asked questions regarding and commented on the Village's Comprehensive Plan.