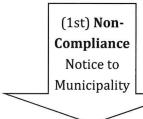

#### Assessment Year

Action

2022, 2023, 2024, **2025** (4 Years out of compliance)

Wisconsin Department of Revenue will monitor the level of assessment for the municipality during the next assessment year.

2026 (5 Years out of Compliance) (2nd) FINAL Notice to Municipality

Wisconsin Department of Revenue will order a state supervised revaluation for the next assessment year if still out of compliance.

2027 (6 Years out of Compliance)

A revaluation is
Ordered
by the Wisconsin
Department of
Revenue

Wisconsin Department of Revenue orders a complete revaluation if the municipality is still out of compliance. It will become a stated mandated reassessment the following year without action during the 2027 assessment year.

2028 (State Ordered Reassessment) A revaluation

MUST be
completed
and Supervised by
the Wisconsin
Department of
Revenue

A complete reassessment will be conducted and supervised by the Wisconsin Department of Revenue (all costs will be billed to the municipality).