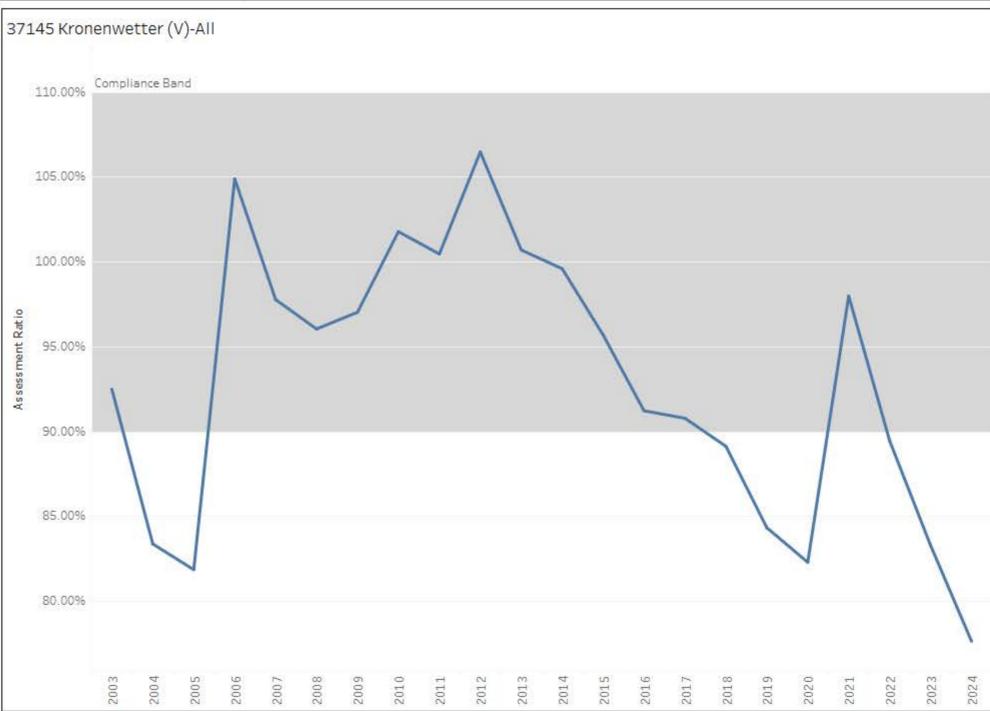

The next previous year that any revaluation/reassessment had been conducted would have been in 2006, according to the chart shown below.

The 2025 assessment ratio will not be calculated and posted by the WDOR until August 2025, but the preliminary 2025 estimate as of 3/11/2025 is projected to be about 70.66%.

Here are the last 23 years of assessment ratios compared to WDOR Full Market Valuation:

- 2025 = 70.66% (WDOR estimate as of 3/11/2025)
- 2024 = 77.63%
- 2023 = 83.28%
- 2022 = 89.44%
- 2021 = 99.14% (revaluation year)
- 2020 = 82.28%
- 2019 = 84.32%
- 2018 = 89.12%
- 2017 = 90.77%
- 2016 = 91.21%
- 2015 = 95.68%
- 2014 = 99.59%
- 2013 = 100.69%
- 2012 = 106.46%
- 2011 = 100.45%
- 2010 = 101.77%
- 2009 = 97.02%
- 2008 = 96.03%
- 2007 = 97.76%
- 2006 = 104.88% (either a revaluation or reassessment was done here)
- 2005 = 81.84%
- 2004 = 83.36%
- 2003 = 92.47%

| Year | Compliance        | Ratio   | Change |   |
|------|-------------------|---------|--------|---|
| 2024 | Non-Compliant-Low | 77.63%  | -6.78% | • |
| 2023 | Non-Compliant-Low | 83.28%  | -6.90% | • |
| 2022 | Non-Compliant-Low | 89.44%  | -8.71% | 0 |
| 2021 | Compliant         | 97.97%  | 19,08% | • |
| 2020 | Non-Compliant-Low | 82.28%  | -2.42% | 0 |
| 2019 | Non-Compliant-Low | 84.32%  | -5.39% | 0 |
| 2018 | Non-Compliant-Low | 89.12%  | -1.82% | • |
| 2017 | Compliant         | 90.77%  | -0.48% | 0 |
| 2016 | Compliant         | 91.21%  | -4.67% | 0 |
| 2015 | Compliant         | 95.68%  | -3.92% | 0 |
| 2014 | Compliant         | 99.59%  | -1.09% | 0 |
| 2013 | Compliant         | 100.69% | -5.43% | 0 |
| 2012 | Compliant         | 106.46% | 5.98%  | • |
| 2011 | Compliant         | 100.45% | -1.29% | 0 |
| 2010 | Compliant         | 101.77% | 4.89%  | • |
| 2009 | Compliant         | 97.02%  | 1.03%  | • |
| 2008 | Compliant         | 96.03%  | -1.77% | 0 |
| 2007 | Compliant         | 97.76%  | -6.79% | 0 |
| 2006 | Compliant         | 104.88% | 28.15% | • |
| 2005 | Non-Compliant-Low | 81.84%  | -1.82% | • |
| 2004 | Non-Compliant-Low | 83.36%  | -9.85% | 0 |
| 2003 | Compliant         | 92.47%  | Null   |   |