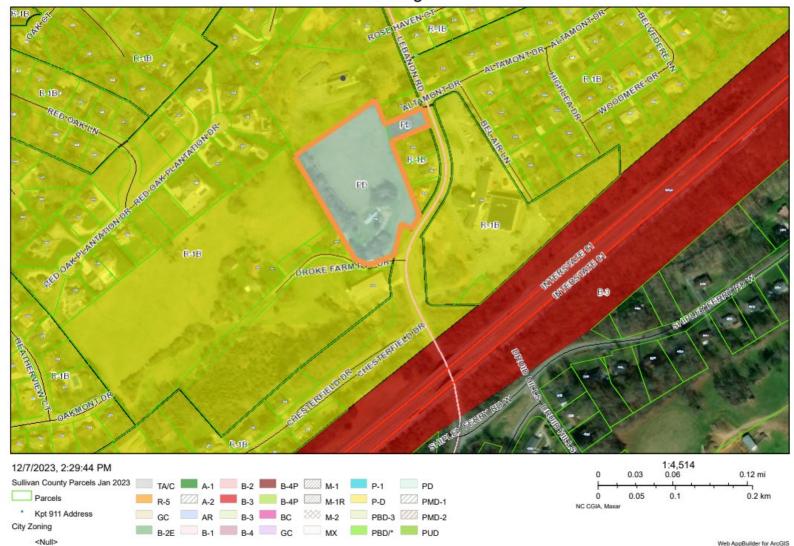

TN 37660

**REPRESENTATIVE: Highland Engineering** 

PHONE: 423-926-2007

#### INTENT

The applicant is requesting preliminary Planned Development plat approval for the Lebanon Meadows located off of Lebanon Road.

The proposal consists of 14 new units located on +/-4.46 acres with 4.04 acres being disturbed.

The plan shows 25' periphery setback as well as the areas designated for open space. Required open space for 4 units/acre is 15%. The open space provided is 3.2 units per acre with 28.5% open space. There are 14 total units.

The overall length in street is 795.0' and the cul-de-sac meets the minimum subdivision requirements.

Staff recommends granting preliminary plat approval for the Lebanon Meadows PD development contingent upon the construction plans.

## Site Map



## Zoning



## Planned Development Report PD23-0357

### **Future Land Use**



# Planned Development Report PD23-0357

### Utilities



## Planned Development Report PD23-0357









Conclusion

Staff recommends granting final PD plat approval for the Lebanon Meadows Development contingent upon the construction plans.