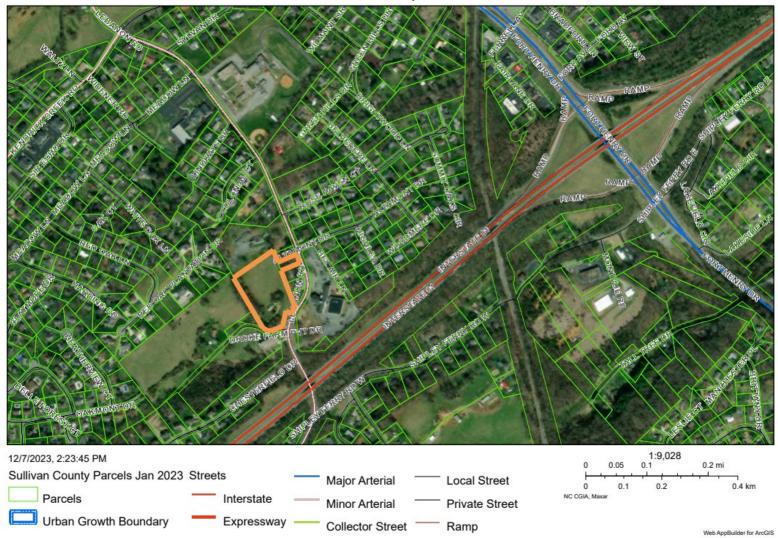

## Site Map

#### INTENT

The applicant is requesting preliminary Planned Development plat approval for the Lebanon Meadows located off of Lebanon Road.

The proposal consists of 14 new units located on +/-4.46 acres with 4.04 acres being disturbed.