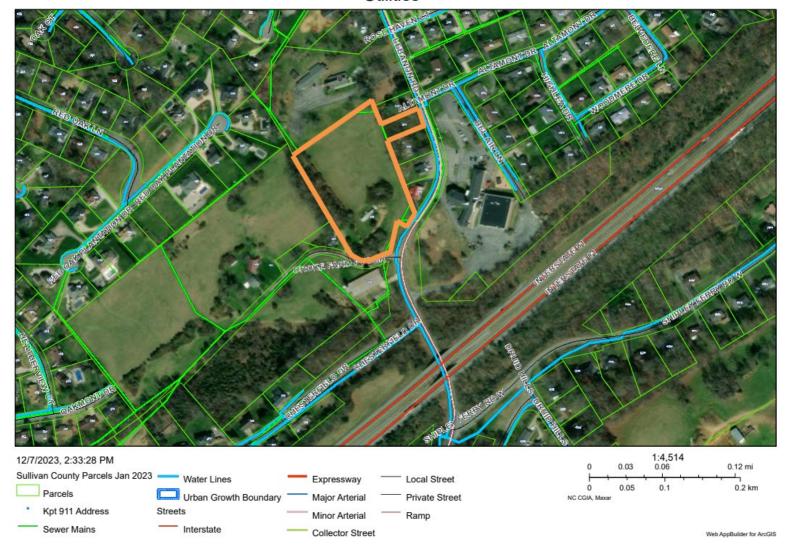

ry Planned Development plat approval for the Lebanon Meadows located off of Lebanon Road.

The proposal consists of 14 new units located on +/-4.46 acres with 4.04 acres being disturbed.

The plan shows 25' periphery setback as well as the areas designated for open space. Required open space for 4 units/acre is 15%. The open space provided is 3.2 units per acre with 28.5% open space. There are 14 total units.

The overall length in street is 795.0' and the cul-de-sac meets the minimum subdivision requirements.

Staff recommends granting preliminary plat approval for the Lebanon Meadows PD development contingent upon the construction plans.

## Site Map



## Zoning



## Planned Development Report PD23-0357

### **Future Land Use**



# Planned Development Report PD23-0357

### Utilities



## Planned Development Report PD23-0357









Conclusion

Staff recommends granting final PD plat approval for the Lebanon Meadows Development contingent upon the construction plans.