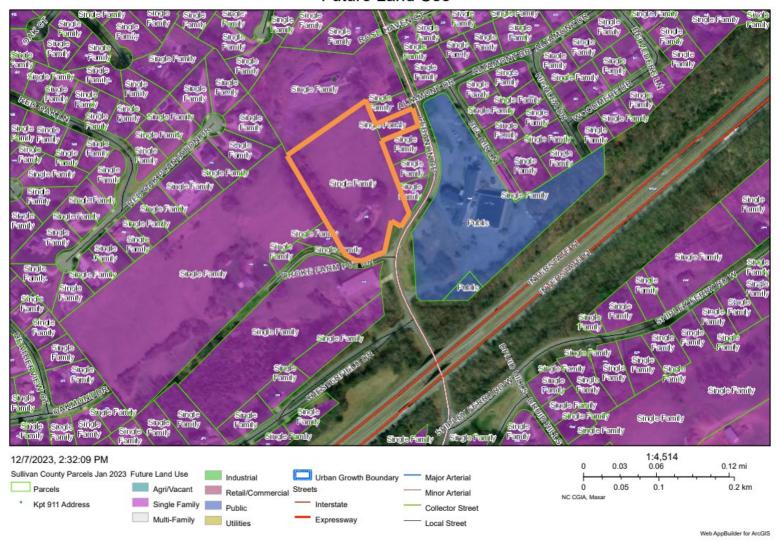

-2007

#### INTENT

The applicant is requesting preliminary Planned Development plat approval for the Lebanon Meadows located off of Lebanon Road.

The proposal consists of 14 new units located on +/-4.46 acres with 4.04 acres being disturbed.

The plan shows 25' periphery setback as well as the areas designated for open space. Required open space for 4 units/acre is 15%. The open space provided is 3.2 units per acre with 28.5% open space. There are 14 total units.

The overall length in street is 795.0' and the cul-de-sac meets the minimum subdivision requirements.

Staff recommends granting preliminary plat approval for the Lebanon Meadows PD development contingent upon the construction plans.

## Site Map



## Zoning



## Planned Development Report PD23-0357

### **Future Land Use**



# Planned Development Report PD23-0357

### Utilities



## Planned Development Report PD23-0357









Conclusion

Staff recommends granting final PD plat approval for the Lebanon Meadows Development contingent upon the construction plans.