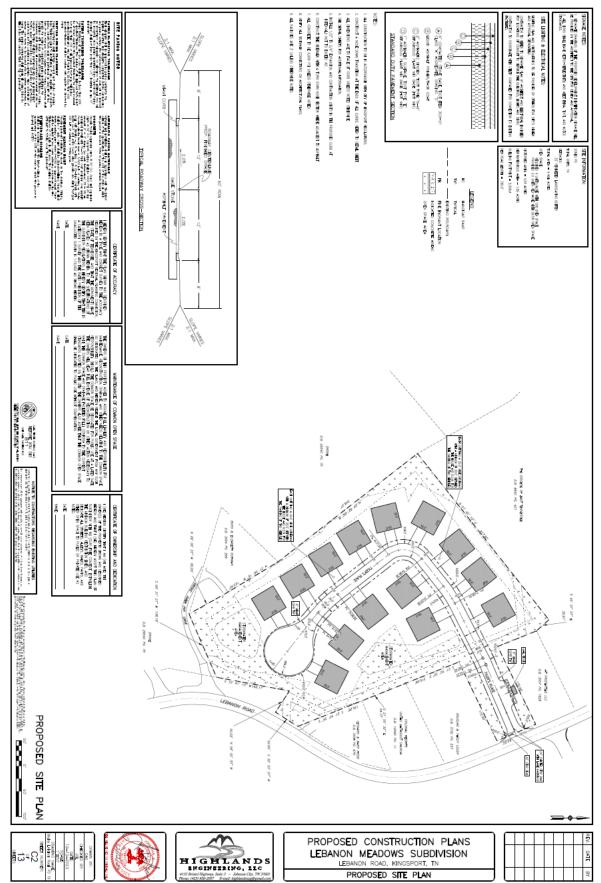

#### INTENT

The applicant is requesting preliminary Planned Development plat approval for the Lebanon Meadows located off of Lebanon Road.

The proposal consists of 14 new units located on +/-4.46 acres with 4.04 acres being disturbed.

The plan shows 25' periphery setback as well as the areas designated for open space. Required open space for 4 units/acre is 15%. The open space provided is 3.2 units per acre with 28.5% open space. There are 14 total units.

The overall length in street is 795.0' and the cul-de-sac meets the minimum subdivision requirements.

Staff recommends granting preliminary plat approval for the Lebanon Meadows PD development contingent upon the construction plans.