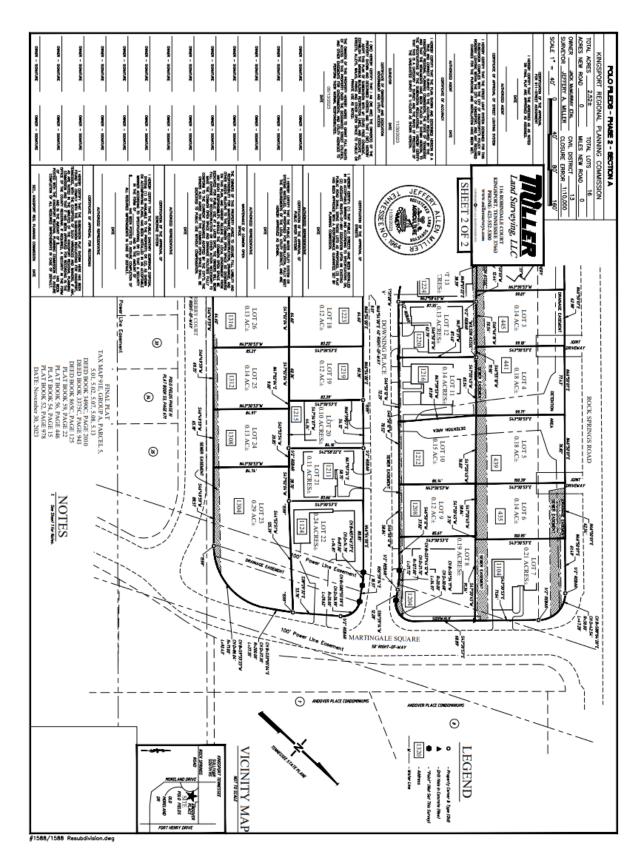

A request for final division of lots 1-16 for property zoned Planned Development inside the City Limits has been received. The property is located off of Downing Place.

The submitted plat divides the 2.52+/- acres into sixteen lots. This is phase two section A of the Polo Fields. All lots are zoned PD. Polo Fields final development plan was recorded in 2009, Polo Fields Phase 1 lots 1-8 was recorded in 2012, Polo Fields Phase 3 was recorded in 2012, and Polo Fields Phase 2 units 30-47 was recorded in 2009. The last Polo Fields Final was approved at the June 2023 PC and recorded in June 2023. There is +/-10.296 acres of open space noted on Phase three. A sidewalk/pedestrian mobility path is also noted on the phase one recorded plat. All lots meet the minimum requirements of the Subdivision Regulations as well as the City Zoning Codes.

#### Final Development Plan lots 1-8; 2012

Prepared by Kingsport Planning Department for the Kingsport Regional Planning Commission Meeting on December,  $21^{\rm st}\,2023$ 

12/13/2023 Page 9 of 15