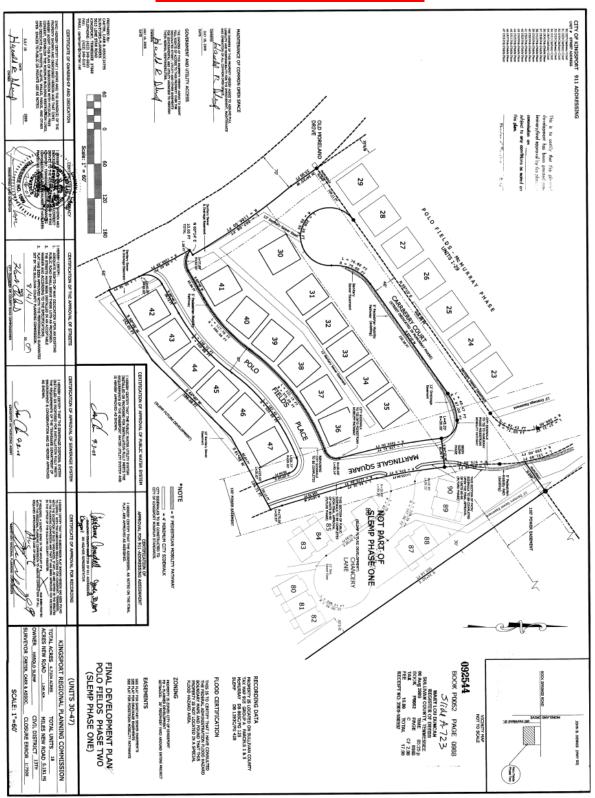

-|----------|---------------|------------------------------|--|
|  | Planner: | Garland       | Date: 12/1/2023              |  |

# Site Map



# Zoning



#### **Future Land Use**



## Utilities





Prepared by Kingsport Planning Department for the Kingsport Regional Planning Commission Meeting on December,  $21^{\rm st}\,2023$ 

12/13/2023 Page 6 of 15



#### June 2023 Plat



#### Final Development Plan lots 1-8; 2012



Prepared by Kingsport Planning Department for the Kingsport Regional Planning Commission Meeting on December,  $21^{\rm st}\,2023$ 

12/13/2023 Page 9 of 15

# Polo Fields Phase 3; 2012 POLO FIELDS PHASE 1 FLORA HUNT FISH ETA D.B. 3026, Pg. 563 FINIAL DEVELOPMENT PLAN POLO FIELDS PHASE THREE

#### Polo Fields Phase 1; 2009



### Polo Fields Ph 2 units 30-47; 2009



# **Downing St. facing Rock Springs Road**





Prepared by Kingsport Planning Department for the Kingsport Regional Planning Commission Meeting on December,  $21^{\rm st}$  2023

12/13/2023 Page 13 of 15

# **Facing Cranberry Court**







# **Conclusion**

Staff recommends final plat approval of the Polo Fields Phase 2 Final based upon conformance to the Minimum Subdivision Regulations and the PD District Standards.