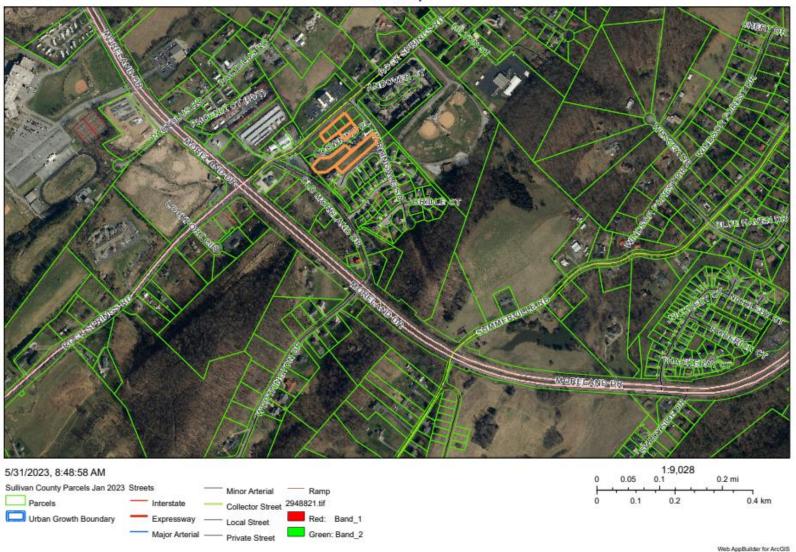

# Site Map

A request for final division of lots 1-16 for property zoned Planned Development inside the City Limits has been received. The property is located off of Downing Place.

The submitted plat divides the 2.52+/- acres into sixteen lots. This is phase two section A of the Polo Fields. All lots are zoned PD. Polo Fields final development plan was recorded in 2009, Polo Fields Phase 1 lots 1-8 was recorded in 2012, Polo Fields Phase 3 was recorded in 2012, and Polo Fields Phase 2 units 30-47 was recorded in 2009. The last Polo Fields Final was approved at the June 2023 PC and recorded in June 2023. There is +/-10.296 acres of open space noted on Phase three. A sidewalk/pedestrian mobility path is also noted on the phase one recorded plat. All lots meet the minimum requirements of the Subdivision Regulations as well as the City Zoning Codes.