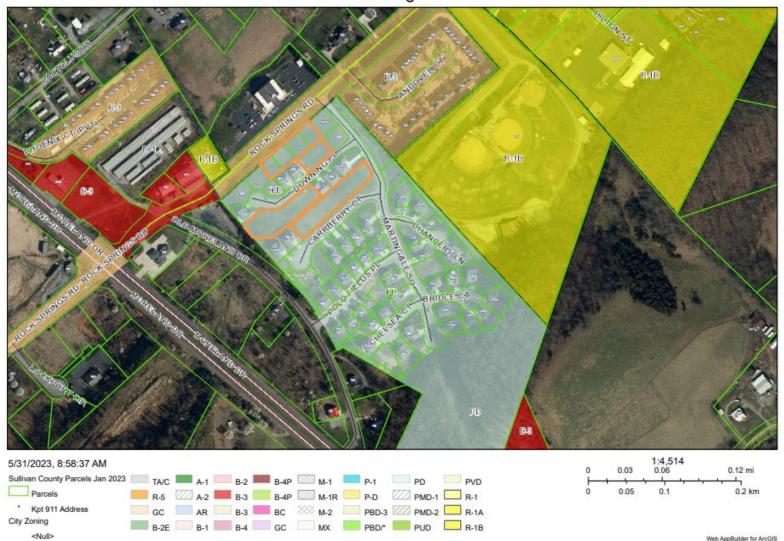

# Zoning

A request for final division of lots 1-16 for property zoned Planned Development inside the City Limits has been received. The property is located off of Downing Place.

The submitted plat divides the 2.52+/- acres into sixteen lots. This is phase two section A of the Polo Fields. All lots are zoned PD. Polo Fields final development plan was recorded in 2009, Polo Fields Phase 1 lots 1-8 was recorded in 2012, Polo Fields Phase 3 was recorded in 2012, and Polo Fields Phase 2 units 30-47 was recorded in 2009. The last Polo Fields Final was approved at the June 2023 PC and recorded in June 2023. There is +/-10.296 acres of open space noted on Phase three. A sidewalk/pedestrian mobility path is also noted on the phase one recorded plat. All lots meet the minimum requirements of the Subdivision Regulations as well as the City Zoning Codes.