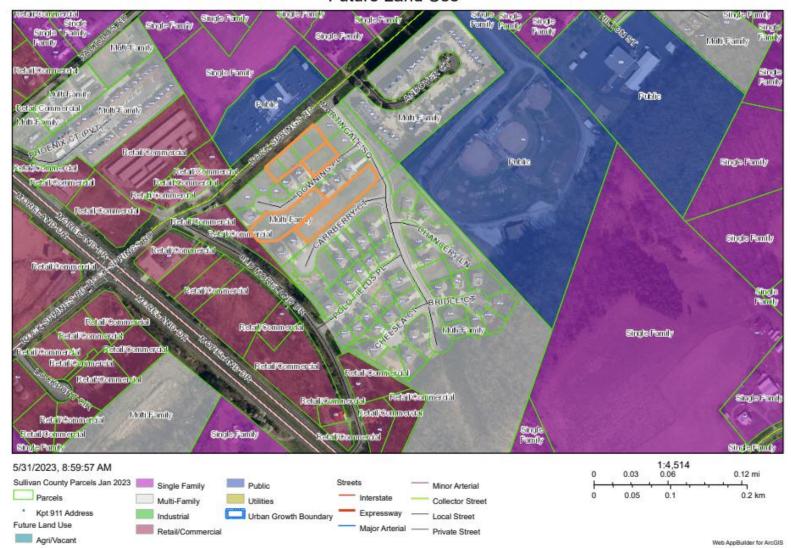

#### **Future Land Use**

A request for final division of lots 1-16 for property zoned Planned Development inside the City Limits has been received. The property is located off of Downing Place.

The submitted plat divides the 2.52+/- acres into sixteen lots. This is phase two section A of the Polo Fields. All lots are zoned PD. Polo Fields final development plan was recorded in 2009, Polo Fields Phase 1 lots 1-8 was recorded in 2012, Polo Fields Phase 3 was recorded in 2012, and Polo Fields Phase 2 units 30-47 was recorded in 2009. The last Polo Fields Final was approved at the June 2023 PC and recorded in June 2023. There is +/-10.296 acres of open space noted on Phase three. A sidewalk/pedestrian mobility path is also noted on the phase one recorded plat. All lots meet the minimum requirements of the Subdivision Regulations as well as the City Zoning Codes.