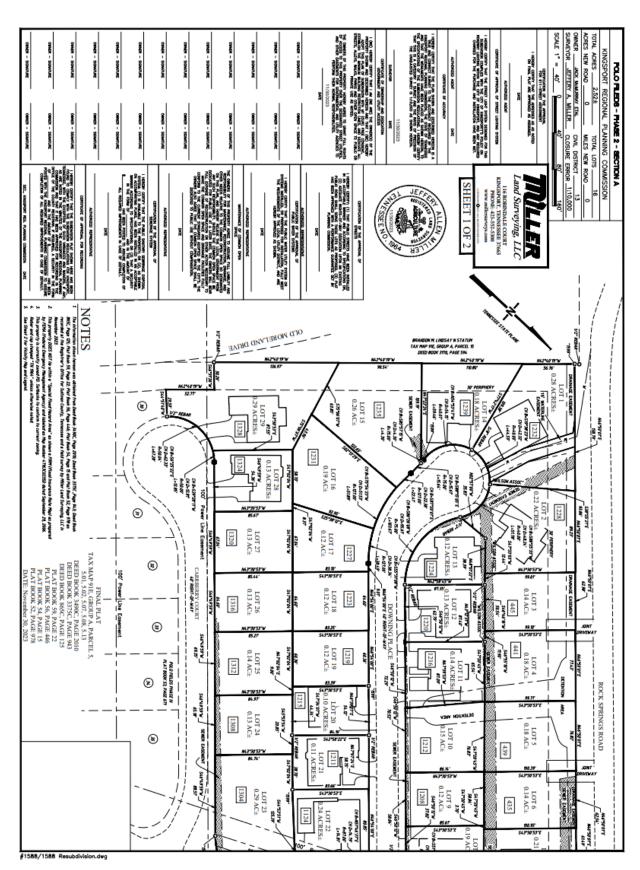

A request for final division of lots 1-16 for property zoned Planned Development inside the City Limits has been received. The property is located off of Downing Place.

The submitted plat divides the 2.52+/- acres into sixteen lots. This is phase two section A of the Polo Fields. All lots are zoned PD. Polo Fields final development plan was recorded in 2009, Polo Fields Phase 1 lots 1-8 was recorded in 2012, Polo Fields Phase 3 was recorded in 2012, and Polo Fields Phase 2 units 30-47 was recorded in 2009. The last Polo Fields Final was approved at the June 2023 PC and recorded in June 2023. There is +/-10.296 acres of open space noted on Phase three. A sidewalk/pedestrian mobility path is also noted on the phase one recorded plat. All lots meet the minimum requirements of the Subdivision Regulations as well as the City Zoning Codes.

#### Final Development Plan lots 1-8; 2012

Prepared by Kingsport Planning Department for the Kingsport Regional Planning Commission Meeting on December,  $21^{\rm st}\,2023$ 

12/13/2023 Page 9 of 15