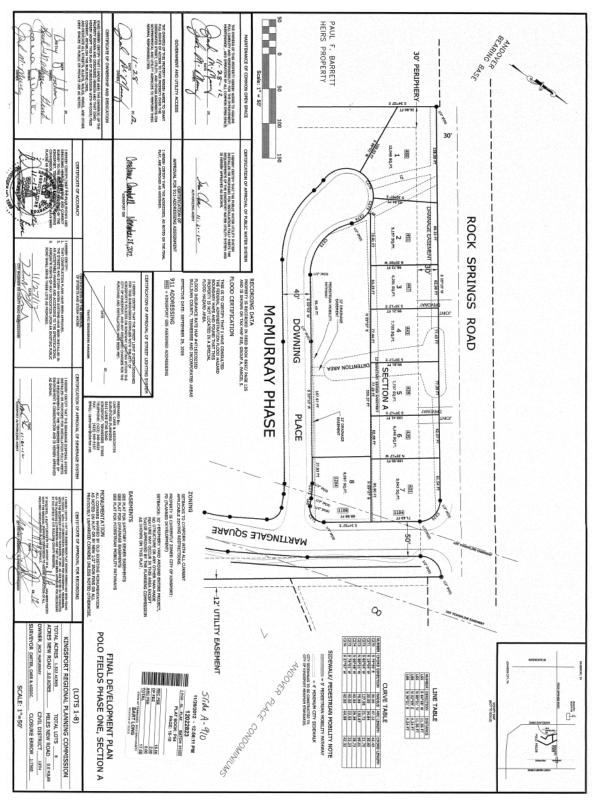

A request for final division of lots 1-16 for property zoned Planned Development inside the City Limits has been received. The property is located off of Downing Place.

The submitted plat divides the 2.52+/- acres into sixteen lots. This is phase two section A of the Polo Fields. All lots are zoned PD. Polo Fields final development plan was recorded in 2009, Polo Fields Phase 1 lots 1-8 was recorded in 2012, Polo Fields Phase 3 was recorded in 2012, and Polo Fields Phase 2 units 30-47 was recorded in 2009. The last Polo Fields Final was approved at the June 2023 PC and recorded in June 2023. There is +/-10.296 acres of open space noted on Phase three. A sidewalk/pedestrian mobility path is also noted on the phase one recorded plat. All lots meet the minimum requirements of the Subdivision Regulations as well as the City Zoning Codes.

Staff recommends final plat approval of the Polo Fields Phase two based upon conformance to the Minimum Subdivision Regulations and the PD District standards.

|  |          | Meeting Date: | Dec. 21 <sup>st</sup> , 2023 |  |
|--|----------|---------------|------------------------------|--|
|  | Planner: | Garland       | Date: 12/1/2023              |  |