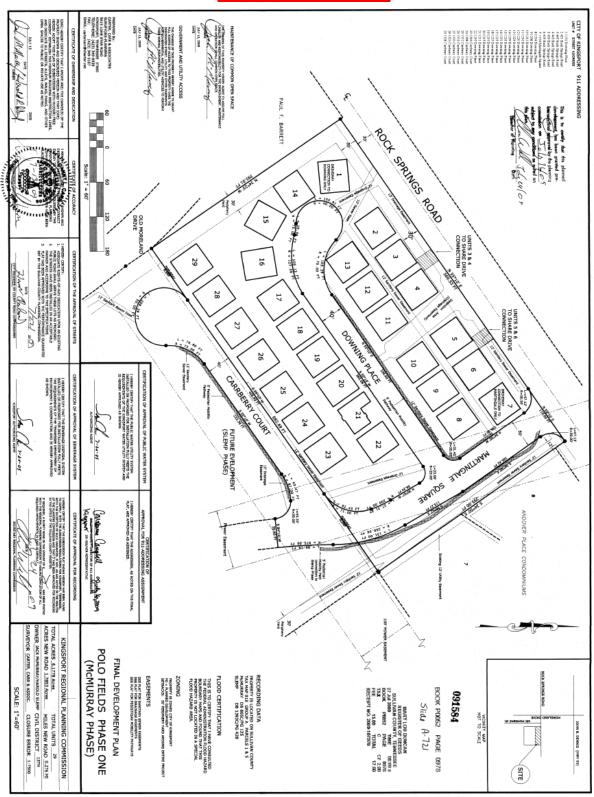

te: | Dec. 21 <sup>st</sup> , 2023 |  |
|--|----------|---------------|------------------------------|--|
|  | Planner: | Garland       | Date: 12/1/2023              |  |

# Site Map



# Zoning



#### **Future Land Use**



## Utilities





Prepared by Kingsport Planning Department for the Kingsport Regional Planning Commission Meeting on December,  $21^{\rm st}\,2023$ 

12/13/2023 Page 6 of 15



#### June 2023 Plat



#### Final Development Plan lots 1-8; 2012



Prepared by Kingsport Planning Department for the Kingsport Regional Planning Commission Meeting on December,  $21^{\rm st}\,2023$ 

12/13/2023 Page 9 of 15

# Polo Fields Phase 3; 2012 POLO FIELDS PHASE 1 FLORA HUNT FISH ETA D.B. 3026, Pg. 563 FINIAL DEVELOPMENT PLAN POLO FIELDS PHASE THREE

#### Polo Fields Phase 1; 2009



### Polo Fields Ph 2 units 30-47; 2009



# **Downing St. facing Rock Springs Road**





Prepared by Kingsport Planning Department for the Kingsport Regional Planning Commission Meeting on December,  $21^{\rm st}$  2023

12/13/2023 Page 13 of 15

# **Facing Cranberry Court**







# **Conclusion**

Staff recommends final plat approval of the Polo Fields Phase 2 Final based upon conformance to the Minimum Subdivision Regulations and the PD District Standards.