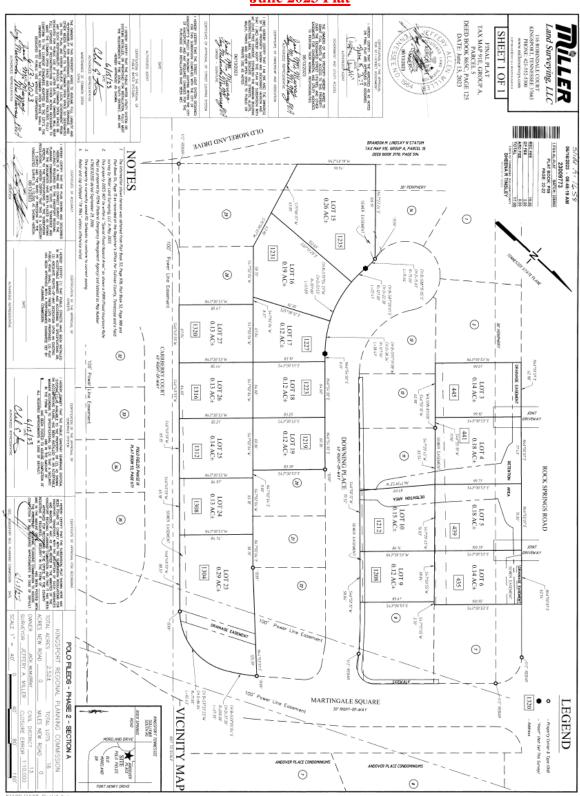

A request for final division of lots 1-16 for property zoned Planned Development inside the City Limits has been received. The property is located off of Downing Place.

The submitted plat divides the 2.52+/- acres into sixteen lots. This is phase two section A of the Polo Fields. All lots are zoned PD. Polo Fields final development plan was recorded in 2009, Polo Fields Phase 1 lots 1-8 was recorded in 2012, Polo Fields Phase 3 was recorded in 2012, and Polo Fields Phase 2 units 30-47 was recorded in 2009. The last Polo Fields Final was approved at the June 2023 PC and recorded in June 2023. There is +/-10.296 acres of open space noted on Phase three. A sidewalk/pedestrian mobility path is also noted on the phase one recorded plat. All lots meet the minimum requirements of the Subdivision Regulations as well as the City Zoning Codes.

#### June 2023 Plat