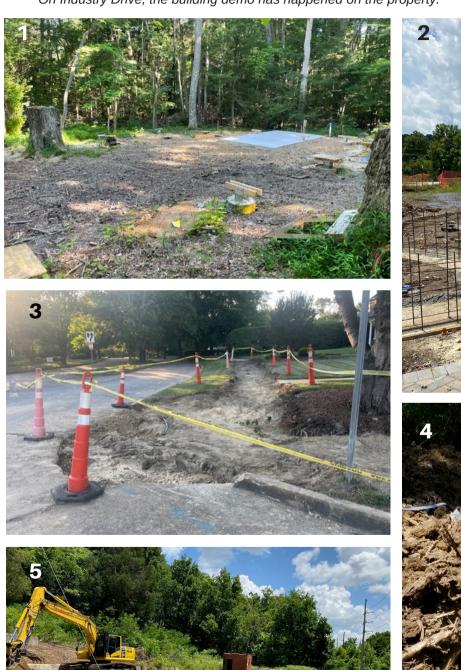

# **1** Fox Habitat

The concrete work on this project is complete. The crew is awaiting the delivery of timber for the structure.

# **3 ADA Sidewalk Improvements**

City crews are currently working in the vicinity of Ardmore Place and Belmeade Drive.

## **5** Recycling Convenience Center

On Industry Drive, the building demo has happened on the property.