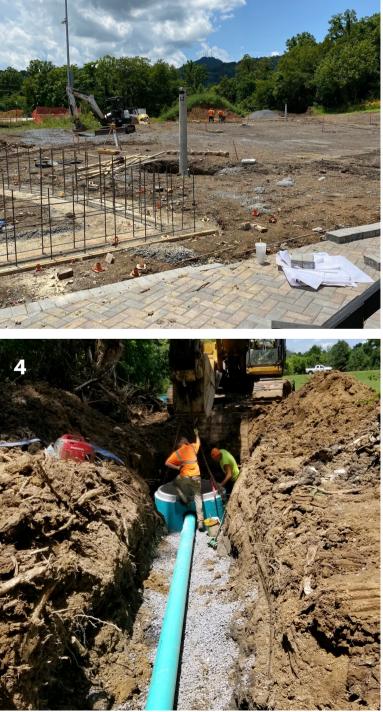

## 2 Pump Track Project

Crews are currently working on the installation of a seating area and mapping out the future sidewalk.

4 Valleybrook Sanitary Sewer Extension Crew is working on the gravity sanitary sewer extension to reach ETSU's Valleybrook campus.