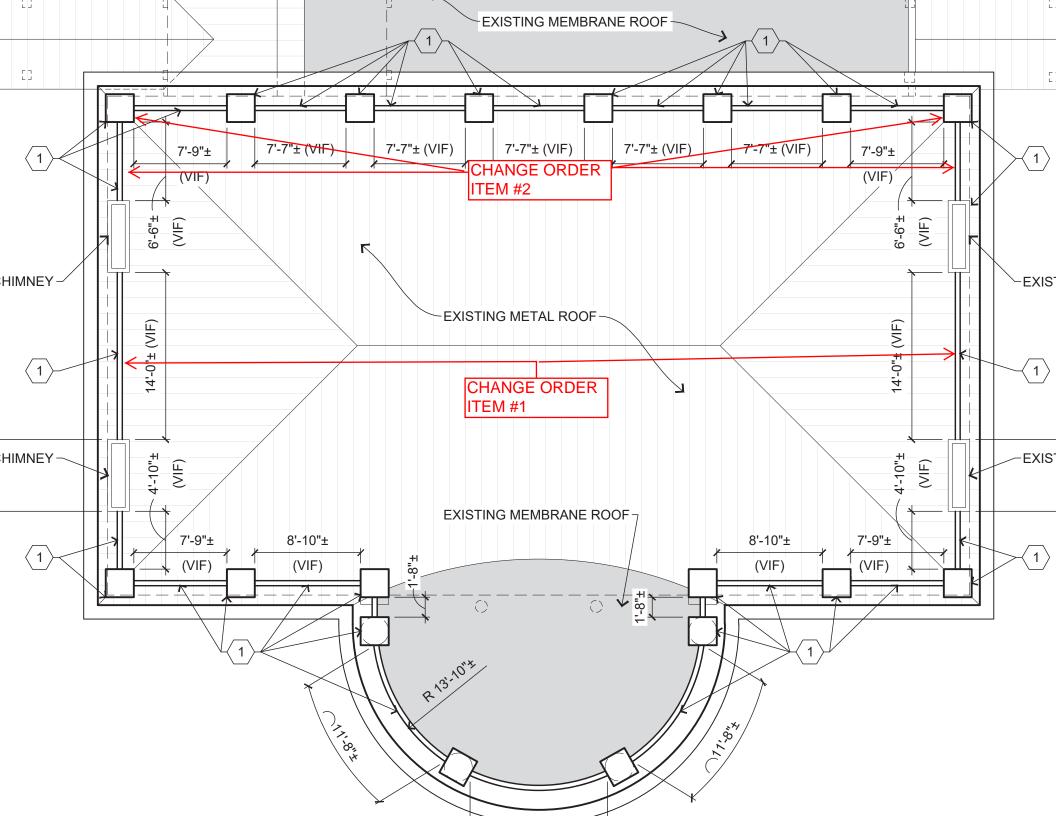

RE: Exterior Façade Renovations for Allandale Mansion

Ms. Casebolt,

Per your request, please find below the scope of work and related costs.

1) Cost to provide and install the two 14'+/- railing with balusters located between the two chimneys on either side of the building. This additional work would require an additional 3 calendar days.

TOTAL COST ......\$10,757.00

2) Cost to provide and install two pedestals, one at each of the rear corners of the building and two rails 6'-6"+/- one each from the corner pedestal to chimneys. This additional work would require an additional 5 calendar days.

TOTAL COST ......\$17,568.80

Sketch is attached showing locations, please contact me if you have any questions.

Respectfully,

Craig Comsa

Craig Comsa