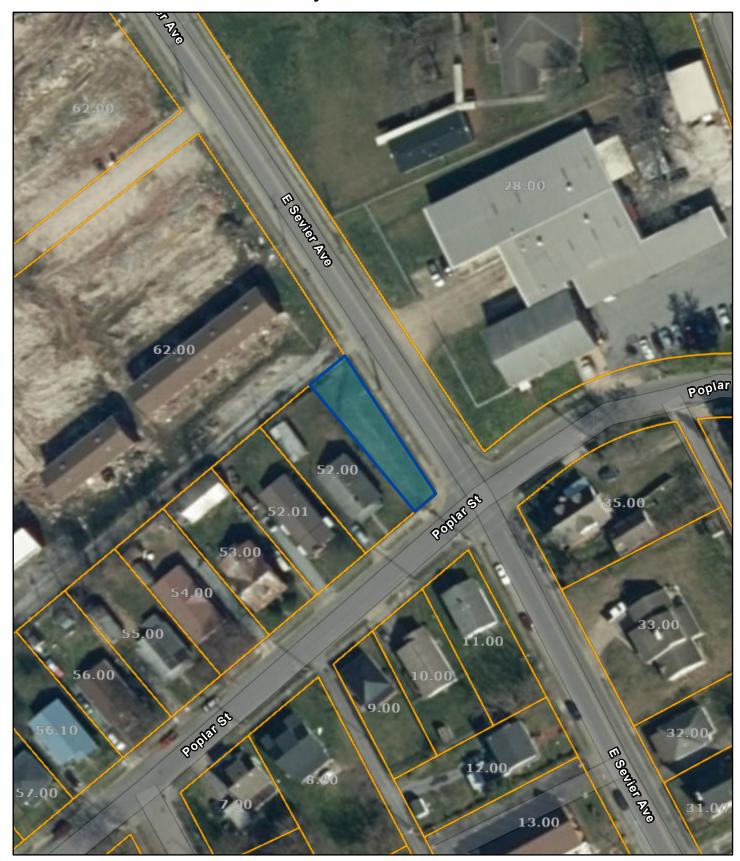

## Sullivan County - Parcel: 0460 A 051.00

Date: October 2, 2023

County: Sullivan

Owner: KINGSPORT CITY OF Address: POPLAR ST 926 Parcel Number: 0460 A 051.00

Deeded Acreage: 0 Calculated Acreage: 0.08 Date of TDOT Imagery: 2019 Date of Vexcel Imagery: 2021