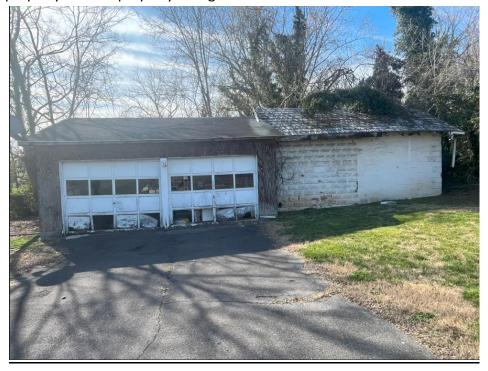

#### Site Visit

Front of house:

Side of house facing west:

Prepared by Kingsport Planning Department for the Kingsport Regional Planning Commission Meeting on April 17th, 2025

Garage on property: Rear of property facing west