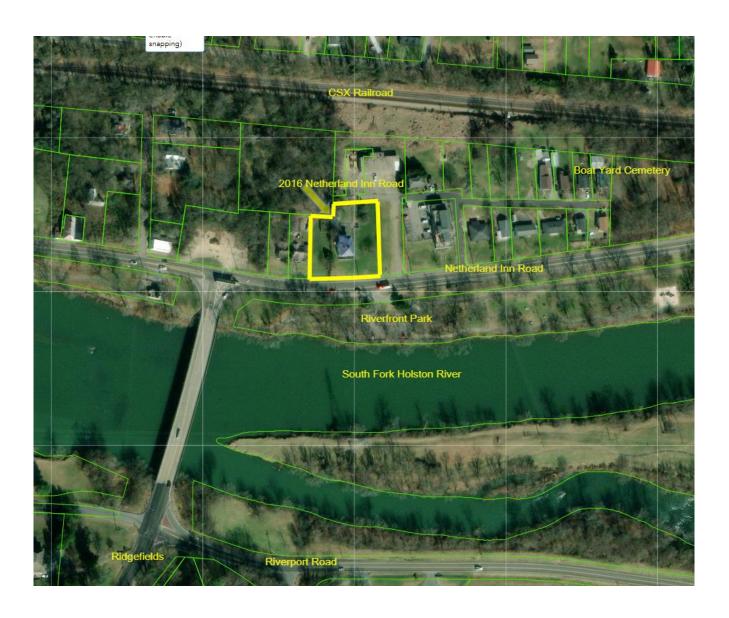

illage District)

**ACRES** +/- 0.78

**EXISTING USE** vacant house and garage

**PROPOSED USE** 8-unit townhome structure

**PETITIONER** 

**ADDRESS: 550 New Beason Well Road** 

REPRESENTATIVE PHONE: 423-930-3150

#### INTENT

To receive Preliminary Zoning Development Plan approval in a PVD zone for the new 8-unit townhome development structure

#### PRELIMINARY ZDP ANALYSIS

Development Standards for PVD District Townhomes:

Max height: 2 stories

Minimum front yard: 5'

Minimum rear yard: 5'

Minimum side yard: 5'

Max building coverage: 70%

Max impervious coverage: 90%

Parking requirements dependent on specific uses in accordance with article VI of the zoning code (6 minimum)

The ZDP indicates compliance with the development standards.

ZDP Report: MUD25-0075

# **Location Map**



## **Current Zoning Map (PVD Zoning District)**



ZDP Report: MUD25-0075

## Aerial



#### **Preliminary Zoning Development Plan**



## **Expanded View of Site**



ZDP Report: MUD25-0075

#### Site Visit

Front of house:



Side of house facing west:



Prepared by Kingsport Planning Department for the Kingsport Regional Planning Commission Meeting on April 17th, 2025

Garage on property: Rear of property facing west



# Rear of property facing north:



Prepared by Kingsport Planning Department for the Kingsport Regional Planning Commission Meeting on April  $17^{\rm th}$ , 2025

# Rear of property facing northwest:



## Back of house facing south:





Prepared by Kingsport Planning Department for the Kingsport Regional Planning Commission Meeting on April 17th, 2025

## **Kingsp