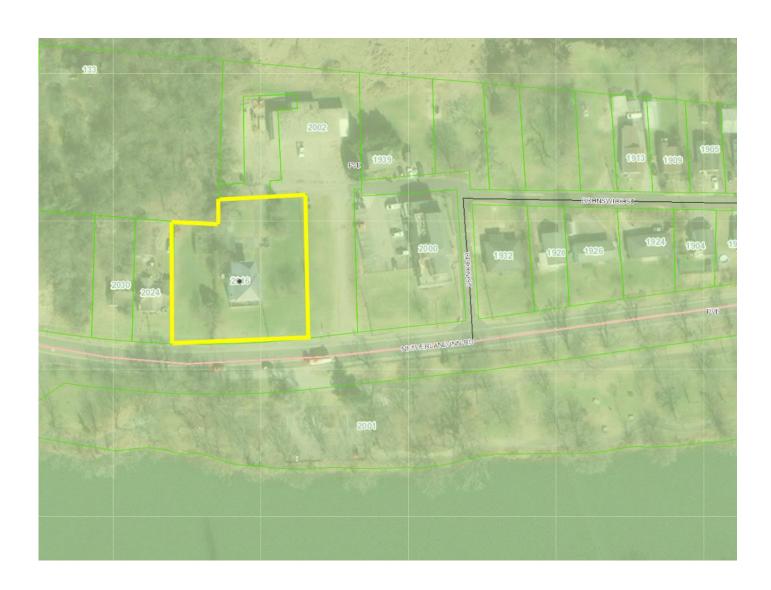

E** vacant house and garage

**PROPOSED USE** 8-unit townhome structure

**PETITIONER** 

**ADDRESS: 550 New Beason Well Road** 

REPRESENTATIVE PHONE: 423-930-3150

#### INTENT

To receive Preliminary Zoning Development Plan approval in a PVD zone for the new 8-unit townhome development structure

#### PRELIMINARY ZDP ANALYSIS

Development Standards for PVD District Townhomes:

Max height: 2 stories

Minimum front yard: 5'

Minimum rear yard: 5'

Minimum side yard: 5'

Max building coverage: 70%

Max impervious coverage: 90%

Parking requirements dependent on specific uses in accordance with article VI of the zoning code (6 minimum)

The ZDP indicates compliance with the development standards.

ZDP Report: MUD25-0075

# **Location Map**



## **Current Zoning Map (PVD Zoning District)**



ZDP Report: MUD25-0075

## Aerial



#### **Preliminary Zoning Development Plan**



## **Expanded View of Site**



ZDP Report: MUD25-0075

#### Site Visit

Front of house:



Side of house facing west:



Prepared by Kingsport Planning Department for the Kingsport Regional Planning Commission Meeting on April 17th, 2025

Garage on property: Rear of property facing west



# Rear of property facing north:



Prepared by Kingsport Planning Department for the Kingsport Regional Planning Commission Meeting on April  $17^{\rm th}$ , 2025

# Rear of property facing northwest:



## Back of house facing south:





Prepared by Kingsport Planning Department for the Kingsport Regional Planning Commission Meeting on April 17th, 2025

## **Kingsport Regional Planning Commission**

ZDP Report: MUD