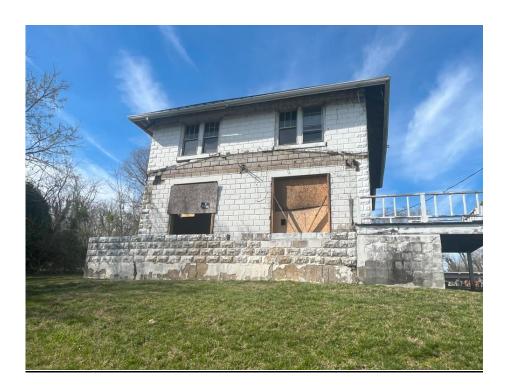

#### Site Visit

Front of house:

Side of house facing west:

Prepared by Kingsport Planning Department for the Kingsport Regional Planning Commission Meeting on April 17th, 2025

Garage on property: Rear of property facing west