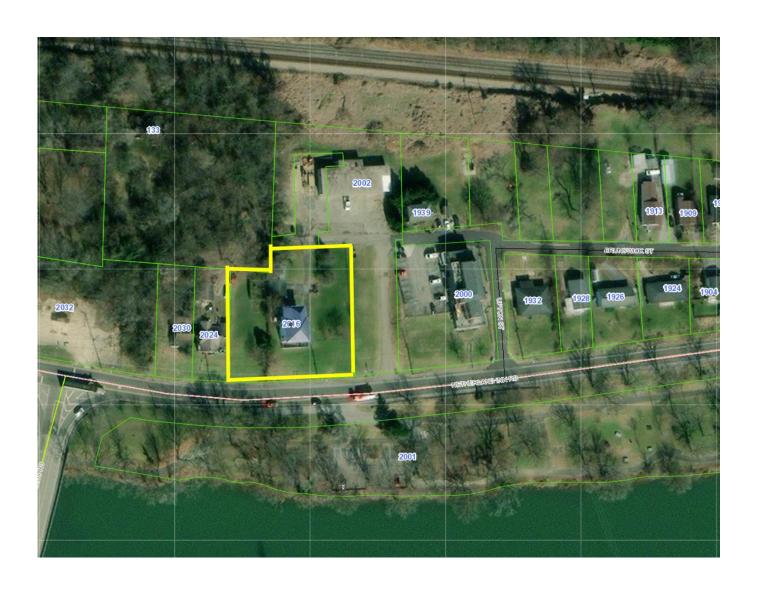

ED USE** 8-unit townhome structure

**PETITIONER** 

**ADDRESS: 550 New Beason Well Road** 

REPRESENTATIVE PHONE: 423-930-3150

#### INTENT

To receive Preliminary Zoning Development Plan approval in a PVD zone for the new 8-unit townhome development structure

#### PRELIMINARY ZDP ANALYSIS

Development Standards for PVD District Townhomes:

Max height: 2 stories

Minimum front yard: 5'

Minimum rear yard: 5'

Minimum side yard: 5'

Max building coverage: 70%

Max impervious coverage: 90%

Parking requirements dependent on specific uses in accordance with article VI of the zoning code (6 minimum)

The ZDP indicates compliance with the development standards.

ZDP Report: MUD25-0075

# **Location Map**



## **Current Zoning Map (PVD Zoning District)**



ZDP Report: MUD25-0075

## Aerial



#### **Preliminary Zoning Development Plan**



## **Expanded View of Site**



ZDP Report: MUD25-0075

#### Site Visit

Front of house:



Side of house facing west:



Prepared by Kingsport Planning Department for the Kingsport Regional Planning Commission Meeting on April 17th, 2025

Garage on property: Rear of property facing west



# Rear of property facing north:



Prepared by Kingsport Planning Department for the Kingsport Regional Planning Commission Meeting on April  $17^{\rm th}$ , 2025

# Rear of property facing northwest:



## Back of house facing south:





Prepared by Kingsport Planning Department for the Kingsport Regional Planning Commission Meeting on April 17th, 2025

## **Kingsport Regional Planning Commission**

ZDP Report: MUD25-0075

Staff recommends Approval of