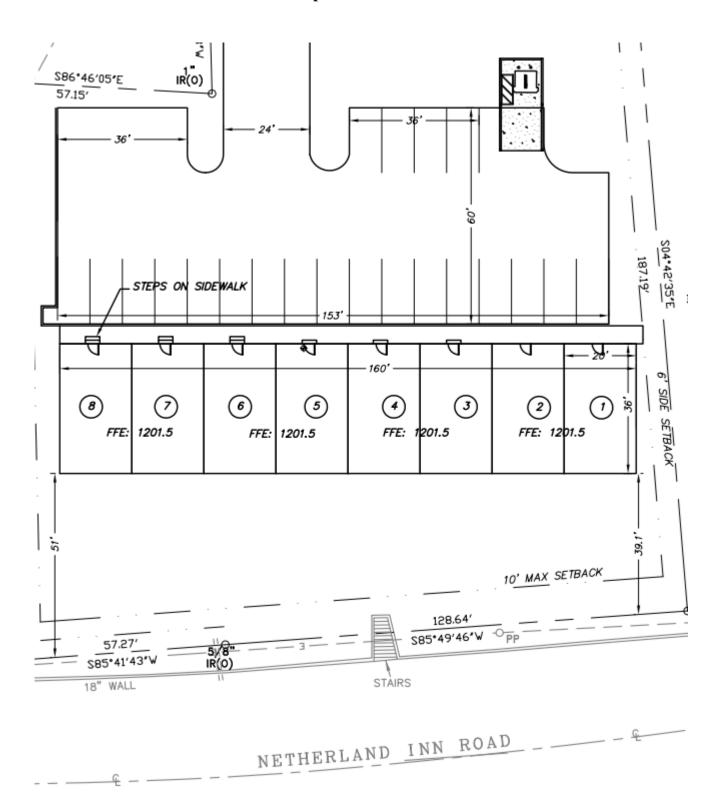

#### **Preliminary Zoning Development Plan**

#### PRELIMINARY ZDP ANALYSIS

Development Standards for PVD District Townhomes:

Max height: 2 stories

Minimum front yard: 5'

Minimum rear yard: 5'

Minimum side yard: 5'

Max building coverage: 70%

Max impervious coverage: 90%

Parking requirements dependent on specific uses in accordance with article VI of the zoning code (6 minimum)

The ZDP indicates compliance with the development standards.

ZDP Report: MUD25-0075