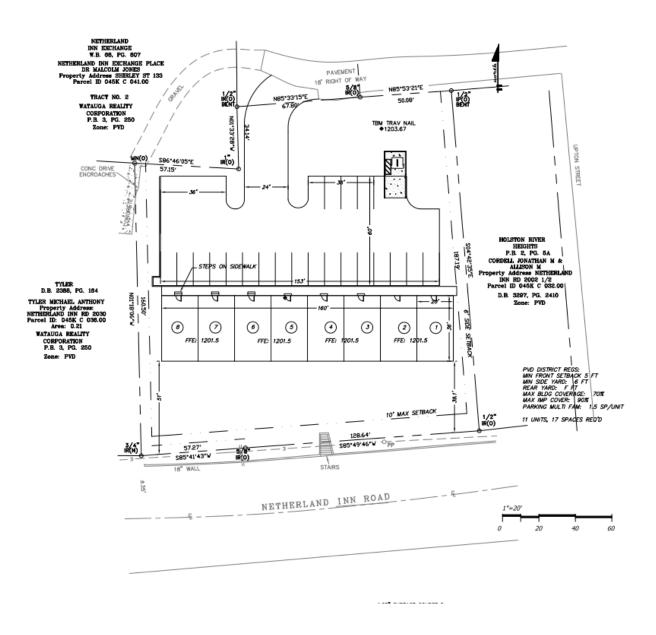

#### **Preliminary Zoning Development Plan**

#### PRELIMINARY ZDP ANALYSIS

Development Standards for PVD District Townhomes:

Max height: 2 stories

Minimum front yard: 5'

Minimum rear yard: 5'

Minimum side yard: 5'

Max building coverage: 70%

Max impervious coverage: 90%

Parking requirements dependent on specific uses in accordance with article VI of the zoning code (6 minimum)

The ZDP indicates compliance with the development standards.

ZDP Report: MUD25-0075