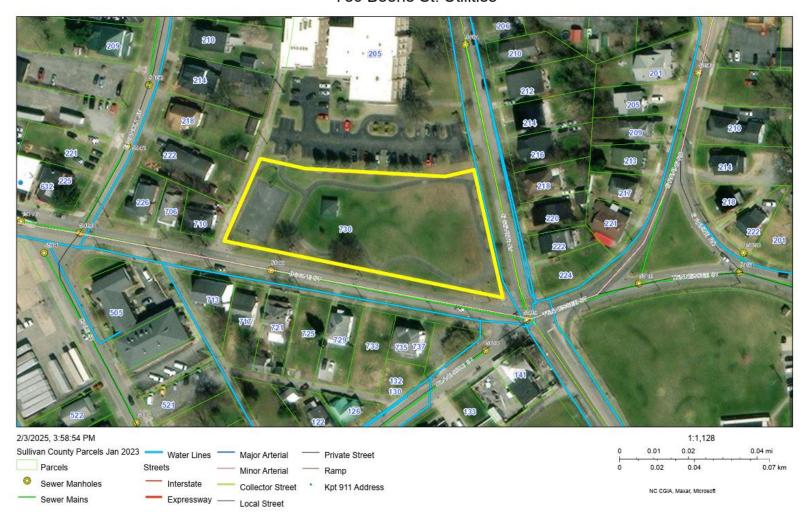

## 730 Boone St. Utilities

Web AppBuilder for ArcGIS

All city departments have reviewed the request and see no need to retain this property due to the City seeing no future use for this property. Currently, Atmos representatives and the City legal department are working together to create an easement agreement for a gas line that crosses a small portion of the property. This easement agreement will be completed prior to being presented at the BMA.