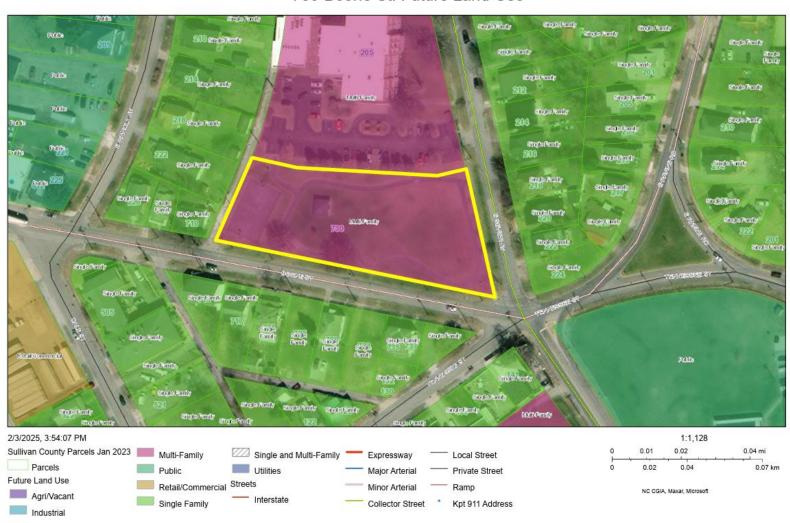

nial:             |
| Deferred:                         | Reason for Deferral:           |

**PROPERTY INFORMATION:** 730 Boone St. (Rotary Park) Surplus Request

**ADDRESS:** 730 Boone St.

**DISTRICT, LAND LOT:** 11<sup>th</sup> Civil District, Tax Map 046J Group K Parcel 004.50

**OVERLAY DISTRICT:** N/A

**CURRENT ZONING:** R-4, Medium Density Apartment District

**PROPOSED ZONING:** N/A

**ACRES:** +/- 1.32 acres

**EXISTING USE:** Rotary Park

**PROPOSED USE:** N/A

**PETITIONER:** City of Kingsport

ADDRESS: 415 Broad St., Kingsport, TN 37660

### **INTENT**

To declare Tax Map 046J Group K Parcel 004.50 as surplus by the City of Kingsport



730 Boone St. Site Map

# 730 Boone St. Zoning



## 730 Boone St. Utilities



Web AppBuilder for ArcGIS

### 730 Boone St. Future Land-Use



Web AppBuilder for ArcGIS

# **Northern Property View**



# **Eastern Property View**



## **Eastern Property View/ Easement Area**







# Recommendation

Staff recommends that the Planning Commission declare 730 Boone St. as surplus property.