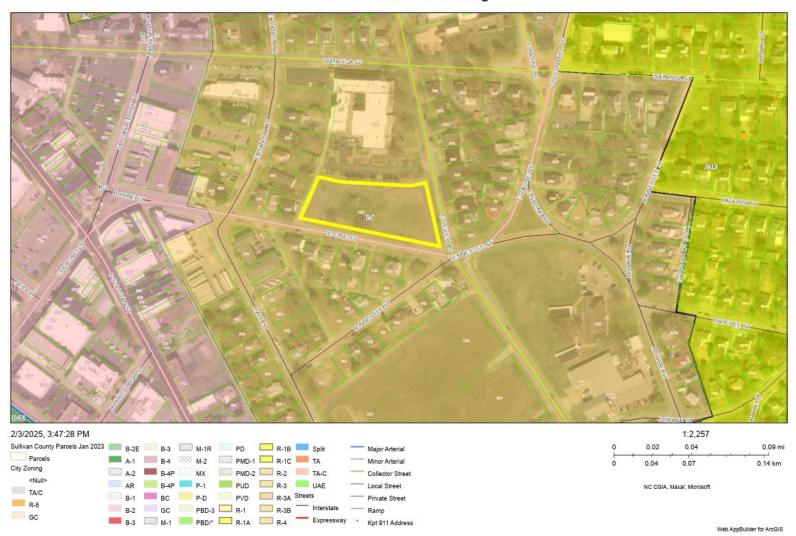

# 730 Boone St. Zoning

**CURRENT ZONING:** R-4, Medium Density Apartment District

**PROPOSED ZONING:** N/A

**ACRES:** +/- 1.32 acres

**EXISTING USE:** Rotary Park

**PROPOSED USE:** N/A

**PETITIONER:** City of Kingsport

ADDRESS: 415 Broad St., Kingsport, TN 37660