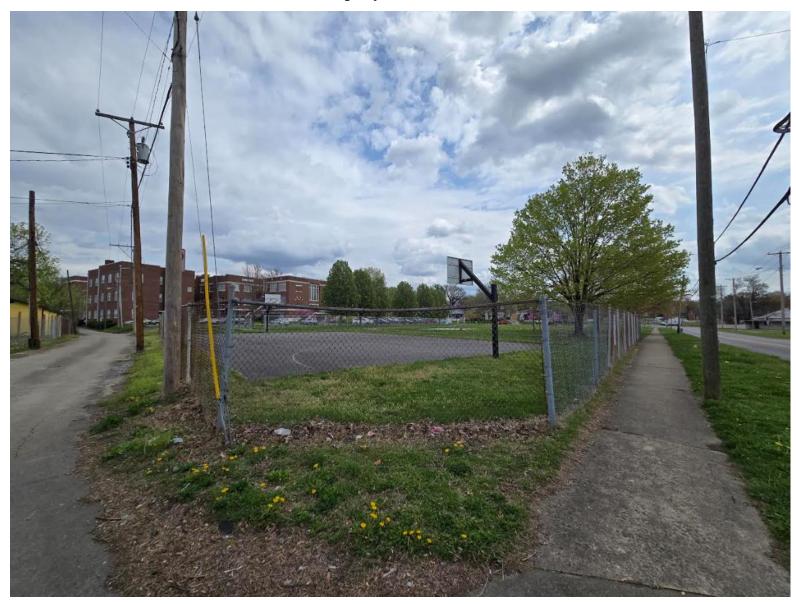

#### **Staff Field Notes and General Comments:**

The City is requesting that the Planning Commission declare Tax Map 046J Group K Parcel 004.50 as surplus property. The requested area is located at 730 Boone St. This property is zoned R-4, Medium Density Apartment District, and located within the municipal boundary.

All city departments have reviewed the request and see no need to retain this property due to the City seeing no future use for this property. Currently, Atmos representatives and the City legal department are working together to create an easement agreement for a gas line that crosses a small portion of the property. This easement agreement will be completed prior to being presented at the BMA.