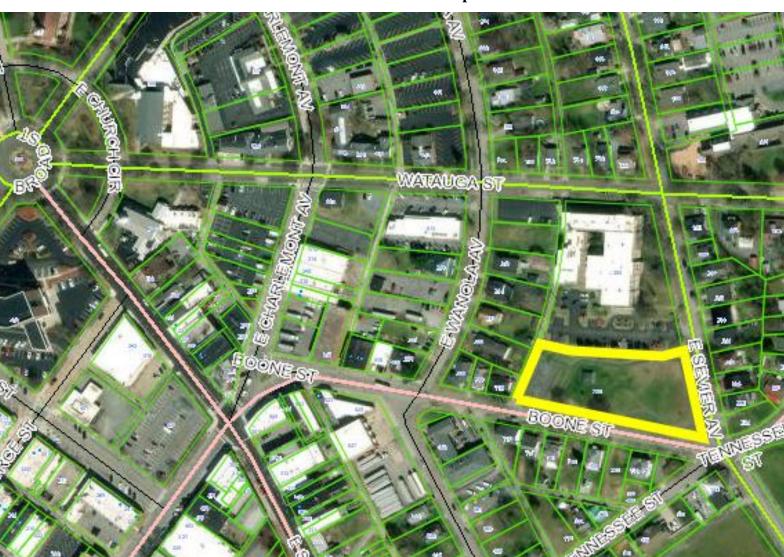

### **INTENT**

To declare Tax Map 046J Group K Parcel 004.50 as surplus by the City of Kingsport

730 Boone St. Site Map