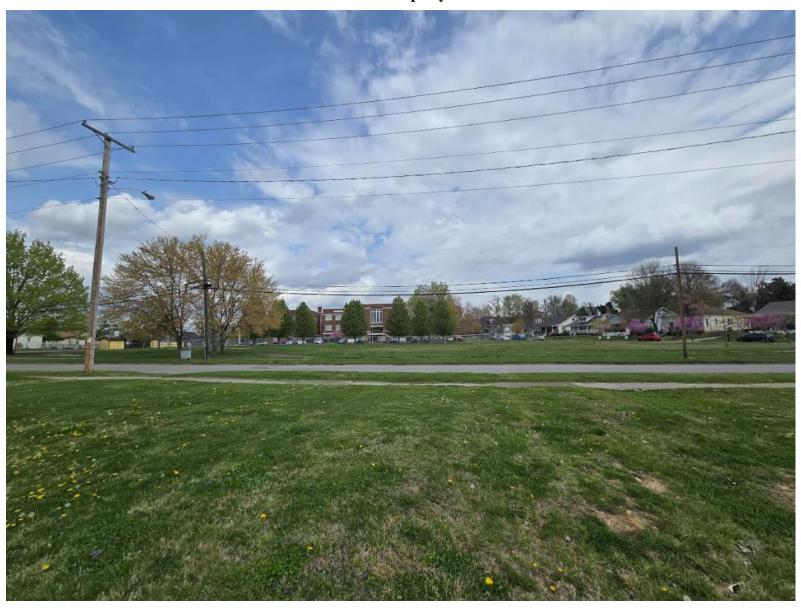

#### **Staff Field Notes and General Comments:**

The City is requesting that the Planning Commission declare Tax Map 046J Group K Parcel 004.50 as surplus property. The requested area is located at 730 Boone St. This property is zoned R-4, Medium Density Apartment District, and located within the municipal boundary.

All city departments have reviewed the request and see no need to retain this property due to the City seeing no future use for this property. Currently, Atmos representatives and the City legal department are working together to create an easement agreement for a gas line that crosses a small portion of the property. This easement agreement will be completed prior to being presented at the BMA.