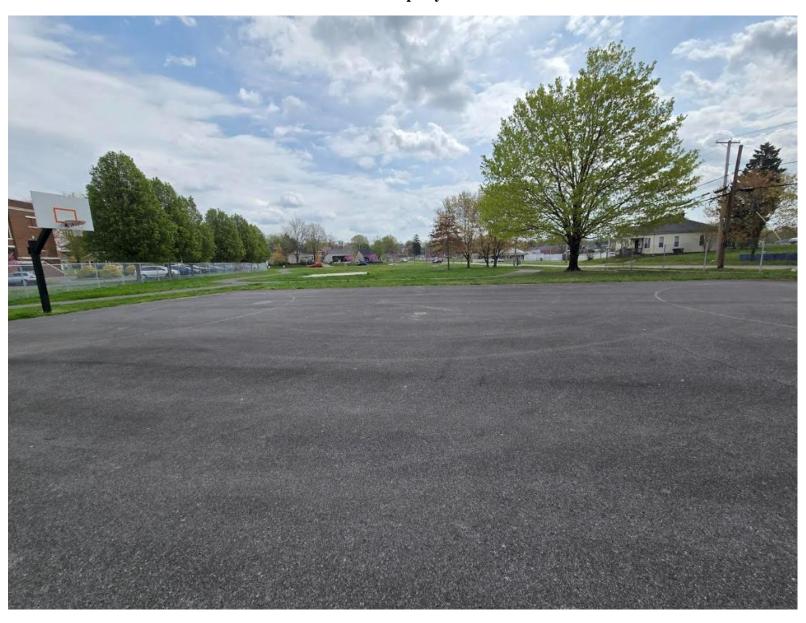

#### **Staff Field Notes and General Comments:**

The City is requesting that the Planning Commission declare Tax Map 046J Group K Parcel 004.50 as surplus property. The requested area is located at 730 Boone St. This property is zoned R-4, Medium Density Apartment District, and located within the municipal boundary.

All city departments have reviewed the request and see no need to retain this property due to the City seeing no future use for this property. Currently, Atmos representatives and the City legal department are working together to create an easement agreement for a gas line that crosses a small portion of the property. This easement agreement will be completed prior to being presented at the BMA.