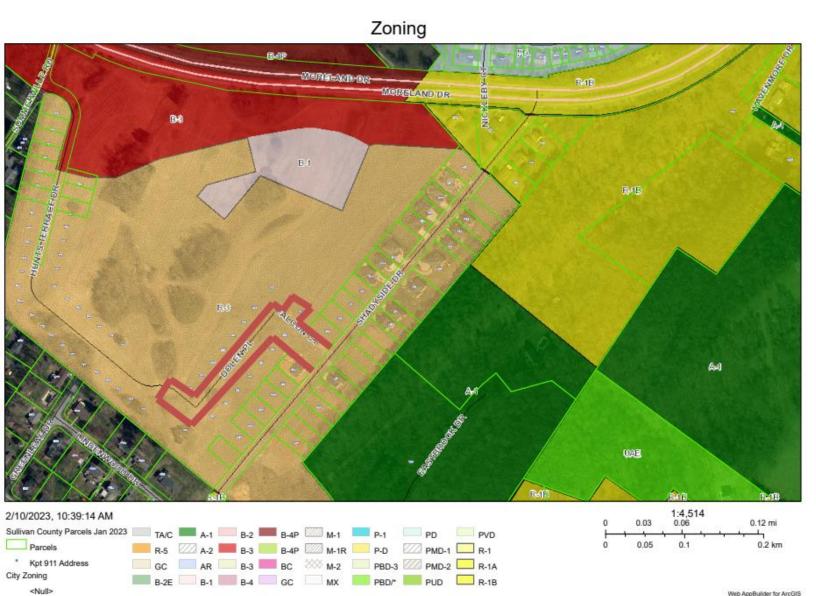

## Subdivision Report File Number MINSUB23-0006

Future Land Use

Page 4 of 10

Utilities

| 2/10/2023, 10:42:18 AM             |              |                       |                 |                  | 0  | 0.03 | 1:4,514 | 0.12 mi                     |
|------------------------------------|--------------|-----------------------|-----------------|------------------|----|------|---------|-----------------------------|
| Sullivan County Parcels Jan 2023   | Parcels      | * Kpt 911 Address     | Streets         | Minor Arterial   | Ĭ— | 1 1  |         |                             |
| Parcels                            | Railroad_ROW | Sewer Mains           | Interstate      | Collector Street | 0  | 0.05 | 0.1     | 0.2 km                      |
| Washington County Parcels 2023 Jan | River        | Water Lines           | Expressway      | Local Street     |    |      |         |                             |
| Lake_Pond                          | Street ROW   | Urban Growth Boundary | , Major Arteria | Private Street   |    |      |         |                             |
| Parcel Conflict                    |              | orban orban boundary  |                 | rindle offer     |    |      |         | Mish Ano Dudiday for AnnOID |