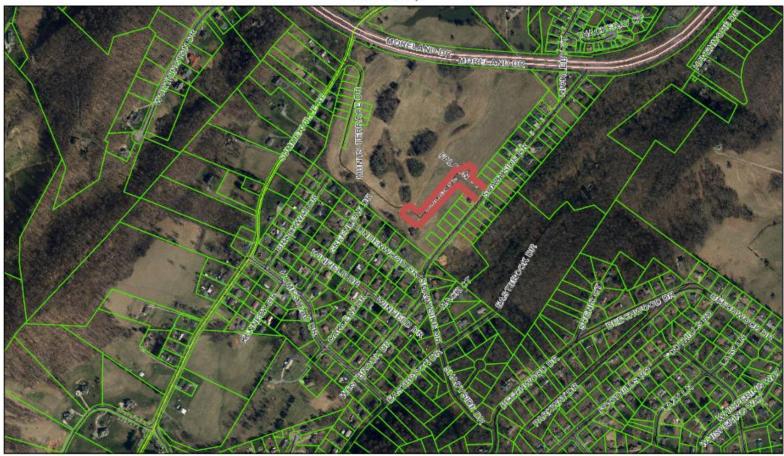

| Property Information                                                                                                                                                                                                                                                                                                                                                                                                                                                                                                                                                                                                                                                                                                                                                                                                                          | Hunt's Crossing Phase 3 F        | Hunt's Crossing Phase 3 Final       |               |  |  |  |  |
|-----------------------------------------------------------------------------------------------------------------------------------------------------------------------------------------------------------------------------------------------------------------------------------------------------------------------------------------------------------------------------------------------------------------------------------------------------------------------------------------------------------------------------------------------------------------------------------------------------------------------------------------------------------------------------------------------------------------------------------------------------------------------------------------------------------------------------------------------|----------------------------------|-------------------------------------|---------------|--|--|--|--|
| Address                                                                                                                                                                                                                                                                                                                                                                                                                                                                                                                                                                                                                                                                                                                                                                                                                                       | Dolen Place                      |                                     |               |  |  |  |  |
| Tax Map, Group, Par                                                                                                                                                                                                                                                                                                                                                                                                                                                                                                                                                                                                                                                                                                                                                                                                                           | el TM 092, Parcel 026.00         | TM 092, Parcel 026.00               |               |  |  |  |  |
| Civil District                                                                                                                                                                                                                                                                                                                                                                                                                                                                                                                                                                                                                                                                                                                                                                                                                                | 13th Civil District              |                                     |               |  |  |  |  |
| <b>Overlay District</b>                                                                                                                                                                                                                                                                                                                                                                                                                                                                                                                                                                                                                                                                                                                                                                                                                       | N/A                              | N/A                                 |               |  |  |  |  |
| Land Use Designation                                                                                                                                                                                                                                                                                                                                                                                                                                                                                                                                                                                                                                                                                                                                                                                                                          | R-3                              |                                     |               |  |  |  |  |
| Acres                                                                                                                                                                                                                                                                                                                                                                                                                                                                                                                                                                                                                                                                                                                                                                                                                                         | 1.705 +/-                        |                                     |               |  |  |  |  |
| Major or Minor / #lo                                                                                                                                                                                                                                                                                                                                                                                                                                                                                                                                                                                                                                                                                                                                                                                                                          | s Minor - 3                      | Concept Plan                        |               |  |  |  |  |
| Two-lot sub                                                                                                                                                                                                                                                                                                                                                                                                                                                                                                                                                                                                                                                                                                                                                                                                                                   |                                  | Prelim/Final                        | Final         |  |  |  |  |
| Owner /Applicant Inf                                                                                                                                                                                                                                                                                                                                                                                                                                                                                                                                                                                                                                                                                                                                                                                                                          | ormation                         | Surveyor Informatio                 | n             |  |  |  |  |
| Name: Jordan Hodge                                                                                                                                                                                                                                                                                                                                                                                                                                                                                                                                                                                                                                                                                                                                                                                                                            | S                                | Name: Ty LaRue                      |               |  |  |  |  |
| Address:                                                                                                                                                                                                                                                                                                                                                                                                                                                                                                                                                                                                                                                                                                                                                                                                                                      |                                  | Address: 744 Allison Rd.            |               |  |  |  |  |
| City:                                                                                                                                                                                                                                                                                                                                                                                                                                                                                                                                                                                                                                                                                                                                                                                                                                         |                                  | City: Piney Flats                   |               |  |  |  |  |
| State: Zip Code                                                                                                                                                                                                                                                                                                                                                                                                                                                                                                                                                                                                                                                                                                                                                                                                                               | :                                | State: TN Zip Code: 37686           |               |  |  |  |  |
| Email:                                                                                                                                                                                                                                                                                                                                                                                                                                                                                                                                                                                                                                                                                                                                                                                                                                        |                                  | Email: ironmountainsurvey@gmail.com |               |  |  |  |  |
| Phone Number: 423-                                                                                                                                                                                                                                                                                                                                                                                                                                                                                                                                                                                                                                                                                                                                                                                                                            | 202-6210                         | Phone Number: 423-773-0002          |               |  |  |  |  |
|                                                                                                                                                                                                                                                                                                                                                                                                                                                                                                                                                                                                                                                                                                                                                                                                                                               |                                  |                                     |               |  |  |  |  |
|                                                                                                                                                                                                                                                                                                                                                                                                                                                                                                                                                                                                                                                                                                                                                                                                                                               |                                  |                                     |               |  |  |  |  |
| Planning Department                                                                                                                                                                                                                                                                                                                                                                                                                                                                                                                                                                                                                                                                                                                                                                                                                           | Recommendation                   |                                     |               |  |  |  |  |
| (Approve, Deny, or D                                                                                                                                                                                                                                                                                                                                                                                                                                                                                                                                                                                                                                                                                                                                                                                                                          | efer)                            |                                     |               |  |  |  |  |
| The Kingsport Planni                                                                                                                                                                                                                                                                                                                                                                                                                                                                                                                                                                                                                                                                                                                                                                                                                          | ng Division recommends Conceptua | al Subdivision Approval k           | based on:     |  |  |  |  |
| <ul> <li>The plat meets the intent of the City's minimum regulations for subdivisions</li> </ul>                                                                                                                                                                                                                                                                                                                                                                                                                                                                                                                                                                                                                                                                                                                                              |                                  |                                     |               |  |  |  |  |
| <b>Staff Field Notes and General Comments:</b> The applicant is requesting final plat approval for the Hunt's Crossing Phase 3 final which is located in the 13 <sup>th</sup> civil district and more fully described as part of Parcel 26 Tax Map 092 of the Sullivan County Tax Maps. This development is currently R-3. This will facilitate mixed-use residential development on the property. A temporary cul-de-sac will be constructed at the end of Hunts Terrace Drive. There is currently a bond estimate for \$49,974.17 for the remaining improvements to meet the Minimum Subdivision Regulations. Staff recommends Final Plat approval for Hunt's Crossing Development based upon conformance with the Development Plan, approved construction plans, and the acquired Irrevocable Letter of Credit matching the bond estimate. |                                  |                                     |               |  |  |  |  |
| Planner:                                                                                                                                                                                                                                                                                                                                                                                                                                                                                                                                                                                                                                                                                                                                                                                                                                      | Garland                          | Date: 2/10/23                       |               |  |  |  |  |
|                                                                                                                                                                                                                                                                                                                                                                                                                                                                                                                                                                                                                                                                                                                                                                                                                                               |                                  |                                     |               |  |  |  |  |
|                                                                                                                                                                                                                                                                                                                                                                                                                                                                                                                                                                                                                                                                                                                                                                                                                                               |                                  | Meeting Date:                       | Feb. 16, 2023 |  |  |  |  |

#### 2/10/2023, 10:37:06 AM

|   |      | 1:9,028 |             |
|---|------|---------|-------------|
| 0 | 0.05 | 0.1     | 0.2 mi      |
| + |      | -1-1-1- | <del></del> |
| 0 | 0.1  | 0.2     | 0.4 km      |