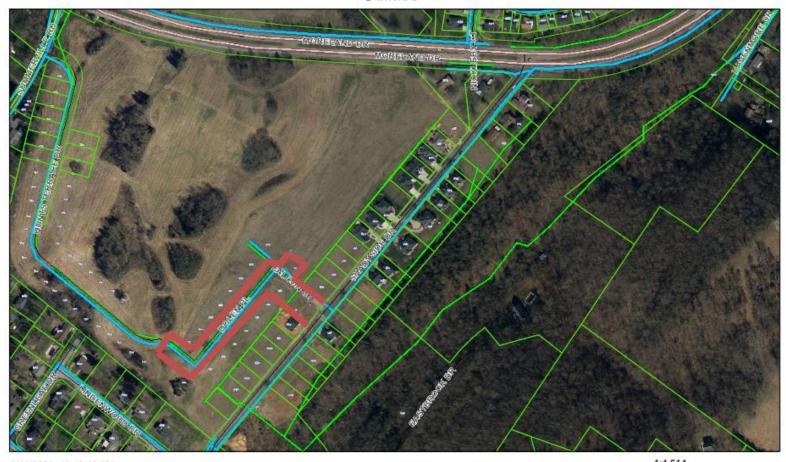

## Subdivision Report File Number MINSUB23-0006

Future Land Use

Page 4 of 10

Utilities

| 2/10/2023, 10:42:18 AM             |              |                       |                 |                  | 0  | 0.03 | 1:4,514 | 0.12 mi                     |
|------------------------------------|--------------|-----------------------|-----------------|------------------|----|------|---------|-----------------------------|
| Sullivan County Parcels Jan 2023   | Parcels      | * Kpt 911 Address     | Streets         | Minor Arterial   | Ĭ— | 1 1  |         |                             |
| Parcels                            | Railroad_ROW | Sewer Mains           | Interstate      | Collector Street | 0  | 0.05 | 0.1     | 0.2 km                      |
| Washington County Parcels 2023 Jan | River        | Water Lines           | Expressway      | Local Street     |    |      |         |                             |
| Lake_Pond                          | Street ROW   | Urban Growth Boundary | , Major Arteria | Private Street   |    |      |         |                             |
| Parcel Conflict                    |              | orban orban boundary  |                 | rindle offer     |    |      |         | Mish Ano Dudiday for AnnOID |