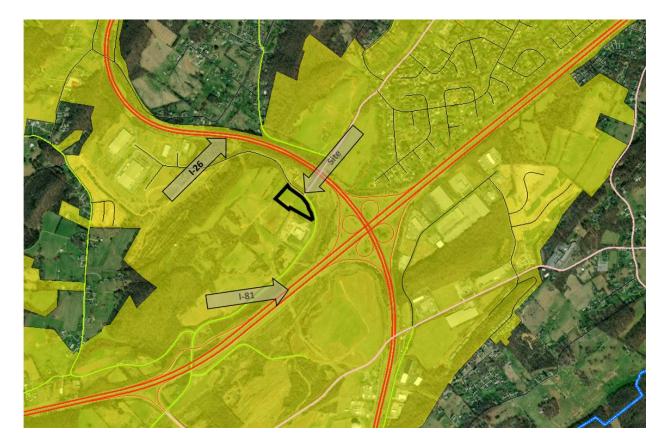

|                  |  |
| <ul> <li>This B-4P I</li> <li>Constructi</li> </ul> Planner:                                        | District parcel is currently vaca<br>on plans are currently under re<br>Ken Weems            | eview by city develo                                                                                                | March 28, 2024   |  |

#### **PROPERTY INFORMATION**

**ADDRESS: 2040 Tri-Cities Crossing** 

DISTRICT: 14th

**OVERLAY DISTRICT: Gateway** 

**EXISTING ZONING: B-4P** 

ACRES: +/- 6.70

**EXISTING USE: vacant** 

**PROPOSED USE:** new Southern Tire Mart

## INTENT

To receive preliminary zoning development plan approval in a B-4P zone for a new Southern Tire Mart.

### LOCATION MAP



#### **CURRENT ZONING MAP**



# AERIAL





#### The following two pages encompass the Zoning Development Plan and Landscaping Plan



#### PRELIMINARY ZDP ANALYSIS

- Minimum lot size: 25,000 sq feet; Proposed lot size: 6.70 acres
- 30' periphery yard: intact along Tri-Cities Crossing only (as required)
- Building setback: Front: 30'

Sides: 15' Rear: 30' (Proposal conforms to setbacks)

- No max building height
- Building ground coverage: not to exceed 30%; proposal is under 30%
- Parking: two spaces per bay, plus one space per employee, but never less than five spaces. (proposal meets the standard)
- Parking lot landscaping: Approved by City Landscape Specialist

#### **CONCLUSION**

Staff recommends APPROVAL of the Preliminary Zoning Development Plan in a B-4P zone.