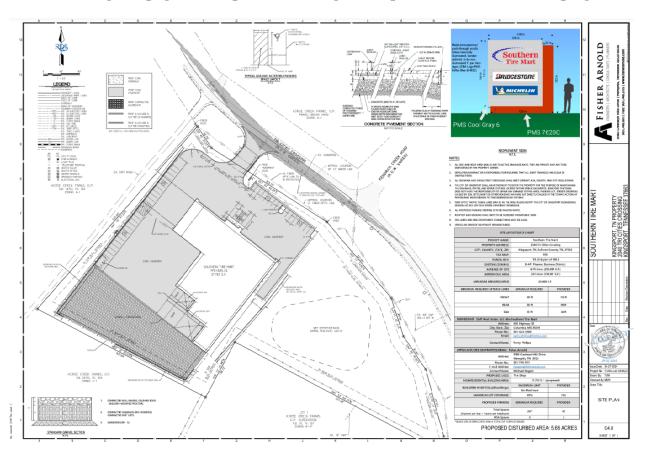

#### The following two pages encompass the Zoning Development Plan and Landscaping Plan

#### PRELIMINARY ZDP ANALYSIS

- Minimum lot size: 25,000 sq feet; Proposed lot size: 6.70 acres
- 30' periphery yard: intact along Tri-Cities Crossing only (as required)
- Building setback: Front: 30'

Sides: 15' Rear: 30' (Proposal conforms to setbacks)

- No max building height
- Building ground coverage: not to exceed 30%; proposal is under 30%
- Parking: two spaces per bay, plus one space per employee, but never less than five spaces. (proposal meets the standard)
- Parking lot landscaping: Approved by City Landscape Specialist