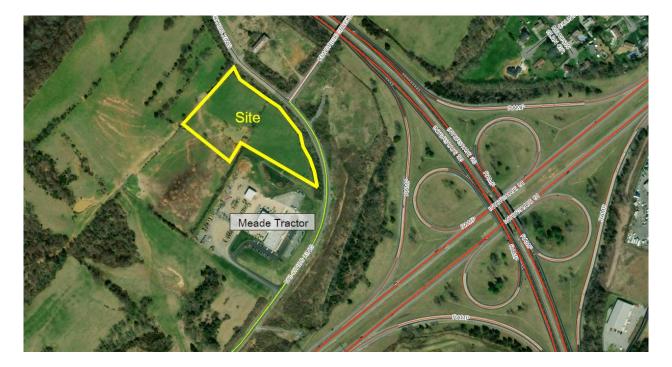

|                  |  |
| <ul> <li>This B-4P I</li> <li>Constructi</li> </ul> Planner:                                        | District parcel is currently vaca<br>on plans are currently under re<br>Ken Weems            | eview by city develo                                                                                                | March 28, 2024   |  |

#### **PROPERTY INFORMATION**

**ADDRESS: 2040 Tri-Cities Crossing** 

DISTRICT: 14th

**OVERLAY DISTRICT: Gateway** 

**EXISTING ZONING: B-4P** 

ACRES: +/- 6.70

**EXISTING USE: vacant** 

**PROPOSED USE:** new Southern Tire Mart

## INTENT

To receive preliminary zoning development plan approval in a B-4P zone for a new Southern Tire Mart.

### LOCATION MAP



#### **CURRENT ZONING MAP**



# AERIAL





#### The following two pages encompass the Zoning Development Plan and Landscaping Plan



#### PRELIMINARY ZDP ANALYSIS

- Minimum lot size: 25,000 sq feet; Proposed lot size: 6.70 acres
- 30' periphery yard: intact along Tri-Cities Crossing only (as required)
- Building setback: Front: 30'

Sides: 15' Rear: 30' (Proposal conforms to setbacks)

- No max building height
- Building ground coverage: not to exceed 30%; proposal is under 30%
- Parking: two spaces per bay, plus one space per employee, but never less than five spaces. (proposal meets the standard)
- Parking lot landscaping: Approved by City Landscape Specialist

#### **CONCLUSION**

Staff recommends APPROVAL of the Preliminary Zoning Development Plan in a B-4P zone.