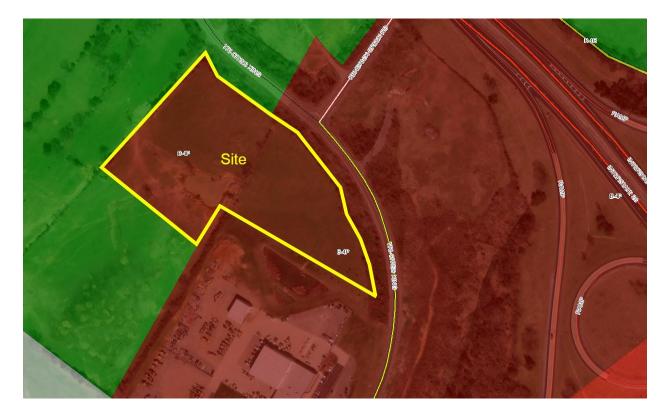

|                  |  |
| <ul> <li>This B-4P I</li> <li>Constructi</li> </ul> Planner:                                        | District parcel is currently vaca<br>on plans are currently under re<br>Ken Weems            | eview by city develo                                                                                                | March 28, 2024   |  |

#### **PROPERTY INFORMATION**

**ADDRESS: 2040 Tri-Cities Crossing** 

DISTRICT: 14th

**OVERLAY DISTRICT: Gateway** 

**EXISTING ZONING: B-4P** 

ACRES: +/- 6.70

**EXISTING USE: vacant** 

**PROPOSED USE:** new Southern Tire Mart

## INTENT

To receive preliminary zoning development plan approval in a B-4P zone for a new Southern Tire Mart.

### LOCATION MAP



#### **CURRENT ZONING MAP**



# AERIAL





#### The following two pages encompass the Zoning Development Plan and Landscaping Plan



#### PRELIMINARY ZDP ANALYSIS

- Minimum lot size: 25,000 sq feet; Proposed lot size: 6.70 acres
- 30' periphery yard: intact along Tri-Cities Crossing only (as required)
- Building setback: Front: 30'

Sides: 15' Rear: 30' (Proposal conforms to setbacks)

- No max building height
- Building ground coverage: not to exceed 30%; proposal is under 30%
- Parking: two spaces per bay, plus one space per employee, but never less than five spaces. (proposal meets the standard)
- Parking lot landscaping: Approved by City Landscape Specialist

#### **CONCLUSION**

Staff recommends APPROVAL of the Preliminary Zoning Development Plan in a B-4P zone.