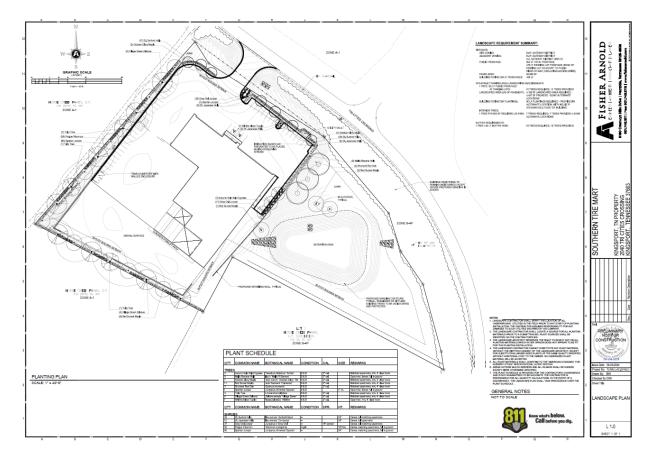

#### The following two pages encompass the Zoning Development Plan and Landscaping Plan

#### PRELIMINARY ZDP ANALYSIS

- Minimum lot size: 25,000 sq feet; Proposed lot size: 6.70 acres
- 30' periphery yard: intact along Tri-Cities Crossing only (as required)
- Building setback: Front: 30'

Sides: 15' Rear: 30' (Proposal conforms to setbacks)

- No max building height
- Building ground coverage: not to exceed 30%; proposal is under 30%
- Parking: two spaces per bay, plus one space per employee, but never less than five spaces. (proposal meets the standard)
- Parking lot landscaping: Approved by City Landscape Specialist