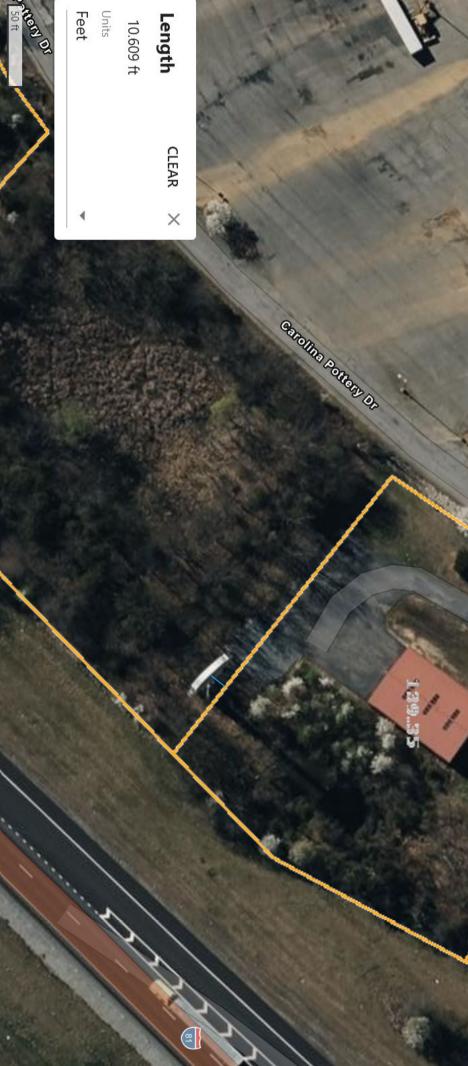

### Case: BZA25-0054– The owner of property located at 354 Shadowtown Road, Control Map

**064, Parcel 0138.00** requests reinstatement of a nonconforming use for a free-standing sign pursuant to Sec. 114-531(b). The property is zoned B-3, Highway Oriented Business District.

The existing "Carolina Pottery" freestanding sign stands 93 feet tall and spans 465 square feet. The proposed "Blountville RV Storage" sign will maintain a comparable scale, reaching 83 feet in height with a total area of 437.5 square feet.