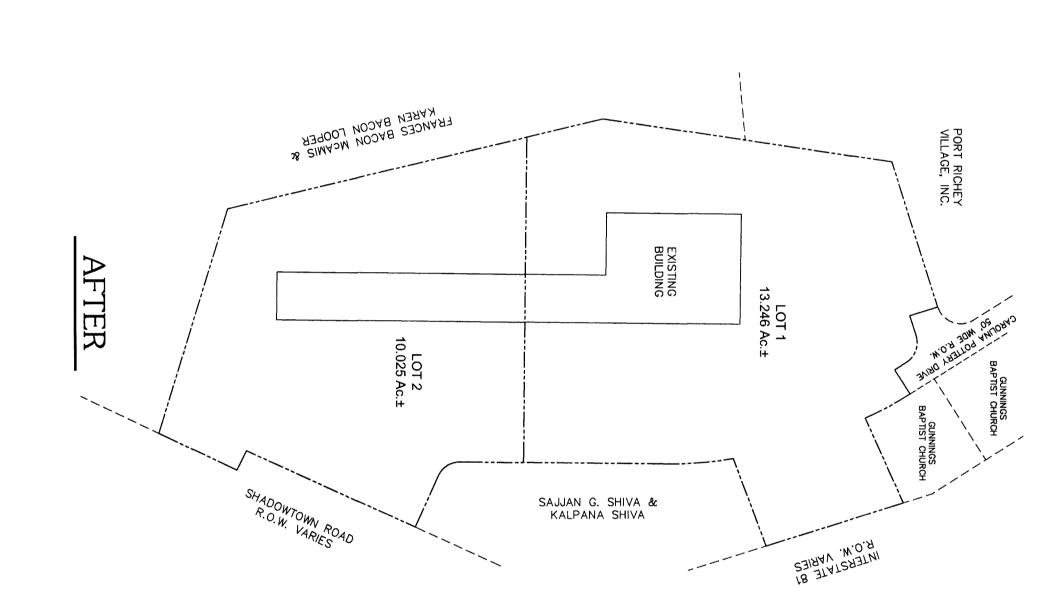

Date:

3//1125

The owner acknowledges that prior to occupancy of the building that a Party Wall shall be construed along the property line of Lot #1 and Lot #2 in accordance with 2018 International Building Code Section 706 or said building will be demolished beyond the required setbacks for the current zoning at the time of demolition.