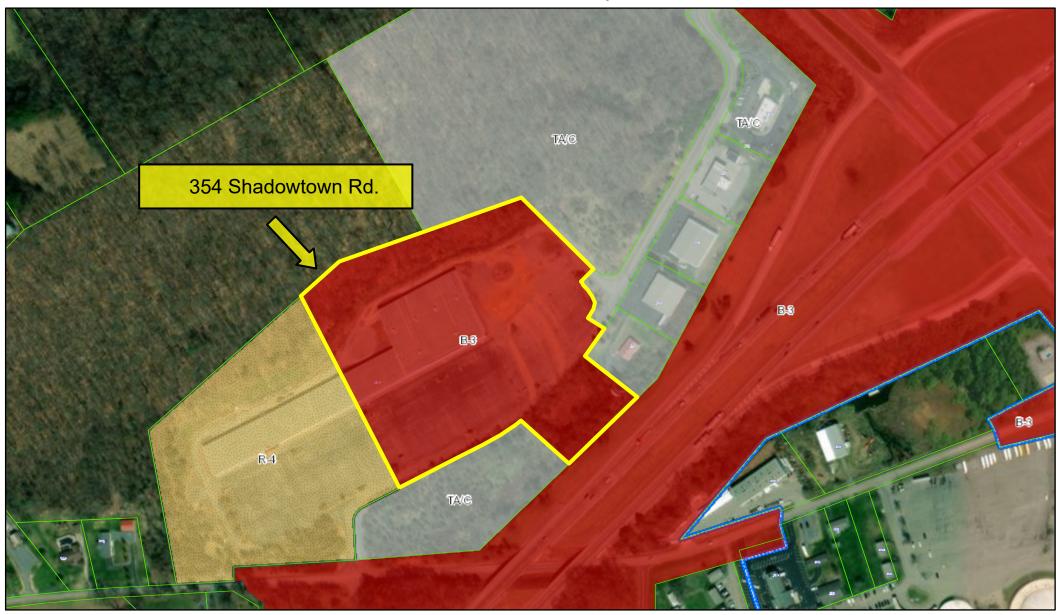

### Case: BZA25-0054– The owner of property located at 354 Shadowtown Road, Control Map

**064, Parcel 0138.00** requests reinstatement of a nonconforming use for a free-standing sign pursuant to Sec. 114-531(b). The property is zoned B-3, Highway Oriented Business District.