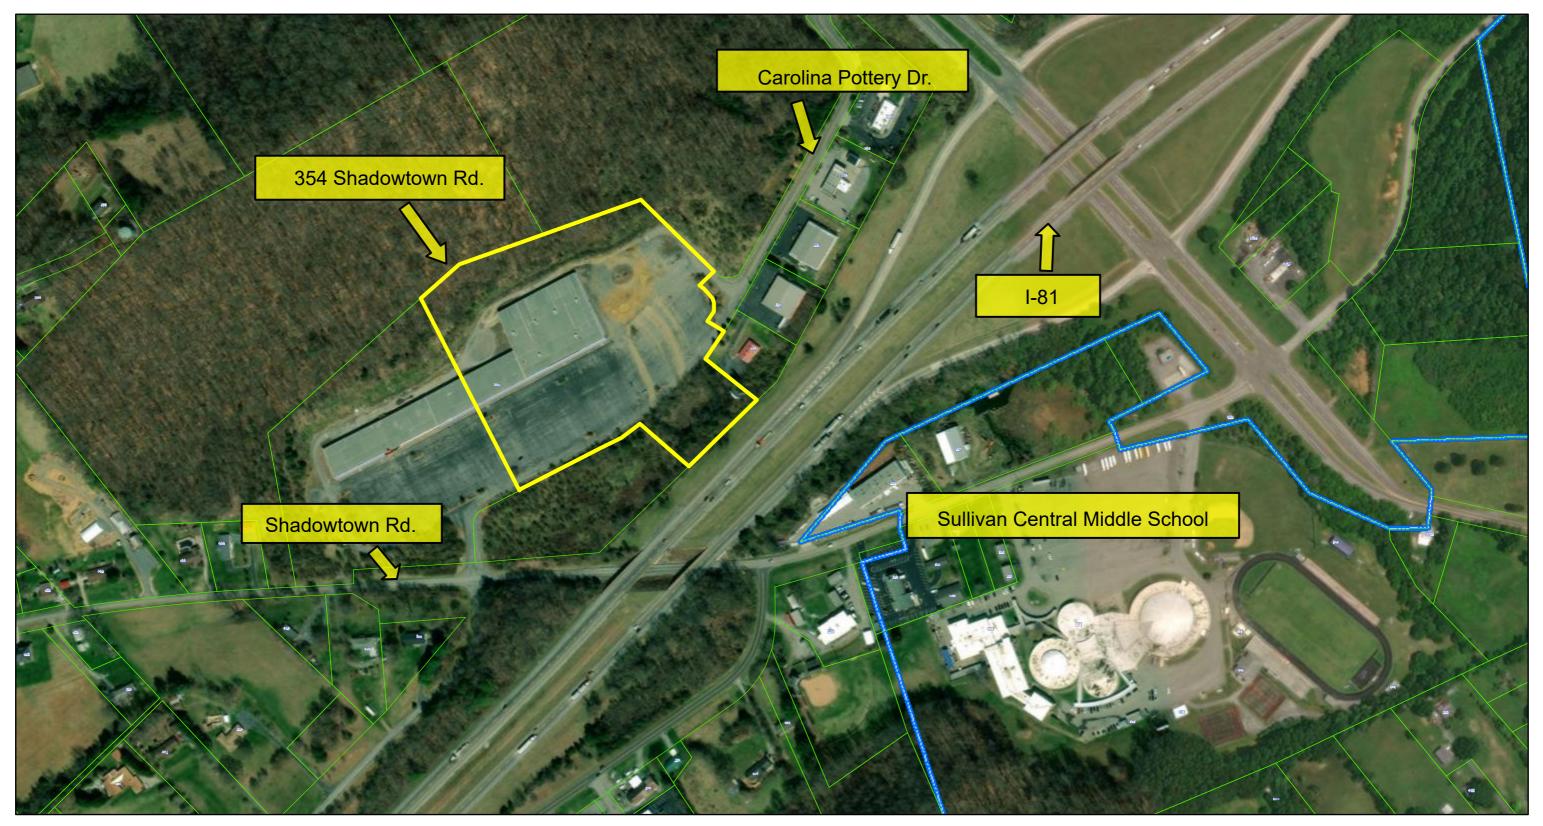

### Case: BZA25-0054– The owner of property located at 354 Shadowtown Road, Control Map

**064, Parcel 0138.00** requests reinstatement of a nonconforming use for a free-standing sign pursuant to Sec. 114-531(b). The property is zoned B-3, Highway Oriented Business District.

The existing "Carolina Pottery" freestanding sign stands 93 feet tall and spans 465 square feet. The proposed "Blountville RV Storage" sign will maintain a comparable scale, reaching 83 feet in height with a total area of 437.5 square feet.