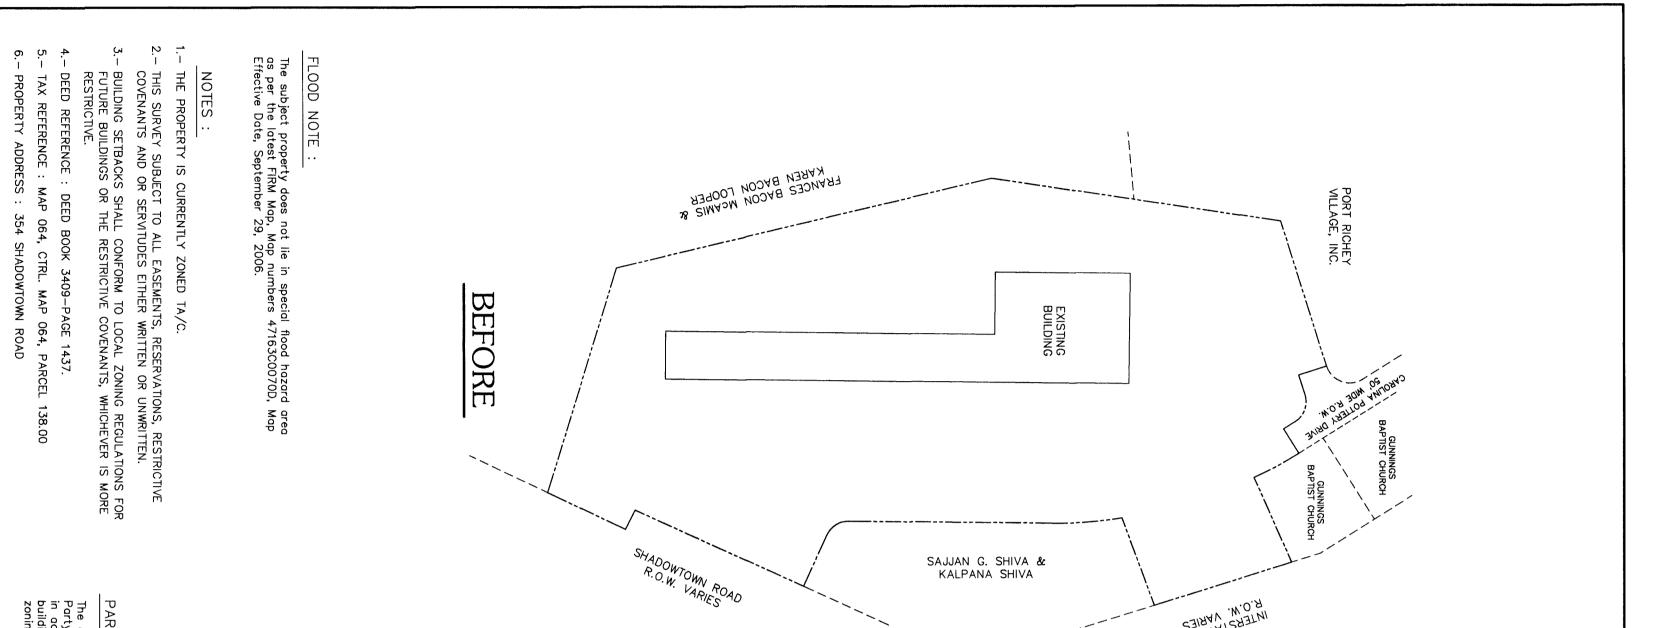

### Case: BZA25-0054– The owner of property located at 354 Shadowtown Road, Control Map

**064, Parcel 0138.00** requests reinstatement of a nonconforming use for a free-standing sign pursuant to Sec. 114-531(b). The property is zoned B-3, Highway Oriented Business District.

Date:

3//1125

The owner acknowledges that prior to occupancy of the building that a Party Wall shall be construed along the property line of Lot #1 and Lot #2 in accordance with 2018 International Building Code Section 706 or said building will be demolished beyond the required setbacks for the current zoning at the time of demolition.