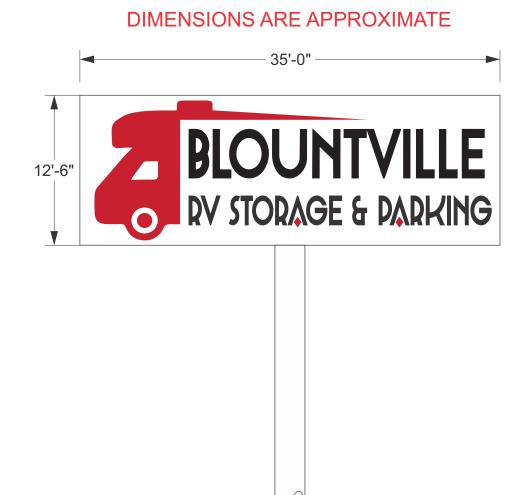

The existing "Carolina Pottery" freestanding sign stands 93 feet tall and spans 465 square feet. The proposed "Blountville RV Storage" sign will maintain a comparable scale, reaching 83 feet in height with a total area of 437.5 square feet.

# NEW SIGN COMPARED TO OLD SIGN

|                        | Blou<br>RV St                  |                    |                                                            |  |  |
|------------------------|--------------------------------|--------------------|------------------------------------------------------------|--|--|
|                        | owtown Rd                      | Bloun              | tville, TN 37617                                           |  |  |
| Project No.:           | Project No.: 241795-01         |                    |                                                            |  |  |
| Sales Rep.:            | Melissa                        | a Ju               | stice                                                      |  |  |
| Designer:              | TMT                            |                    |                                                            |  |  |
| Date:                  | 11-                            | -4-24              | 4                                                          |  |  |
|                        |                                | evisions           |                                                            |  |  |
| 1                      |                                | -5-24              |                                                            |  |  |
| 2                      | 11-                            | -7-24              | 4                                                          |  |  |
|                        |                                |                    |                                                            |  |  |
| $\bigcirc$             |                                |                    |                                                            |  |  |
| Customer App           | roval:                         |                    | Date:                                                      |  |  |
| Landlord Appr          | oval:                          |                    | Date:                                                      |  |  |
| Printed Landlo         | rd's Name:                     |                    |                                                            |  |  |
| Landlord's Pho         | one Number:                    |                    |                                                            |  |  |
|                        |                                | IC.                | IGNS                                                       |  |  |
| 42<br>This design is   | 23-282-6221<br>s the exclusive | snyder<br>e proper | rsigns.com<br>ty of Snyder Signs,<br>le or in part without |  |  |
| written perm<br>Scale: | ission from Sny                | yder Sig<br>Page:  | 2 of 2                                                     |  |  |