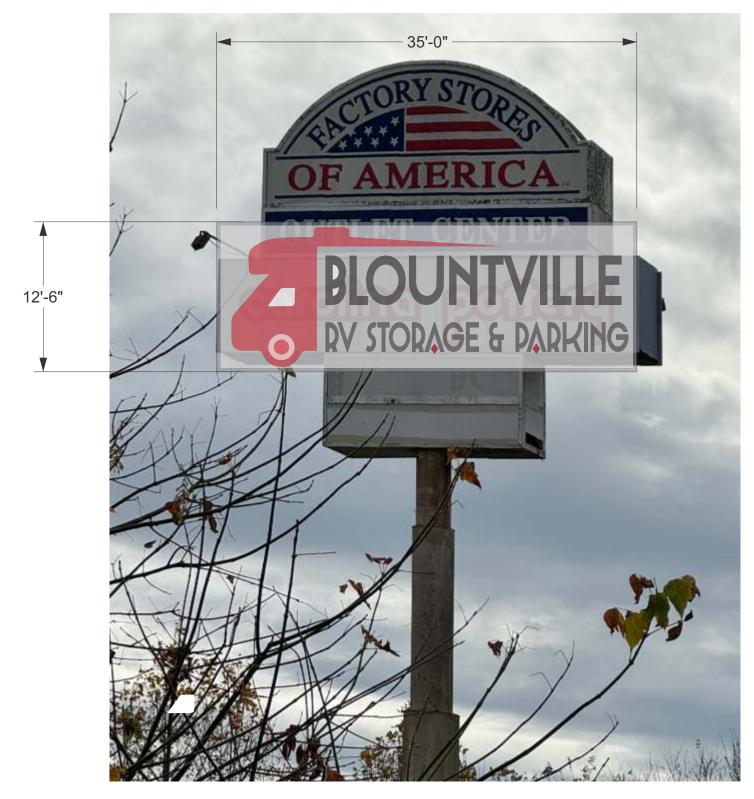

The existing "Carolina Pottery" freestanding sign stands 93 feet tall and spans 465 square feet. The proposed "Blountville RV Storage" sign will maintain a comparable scale, reaching 83 feet in height with a total area of 437.5 square feet.