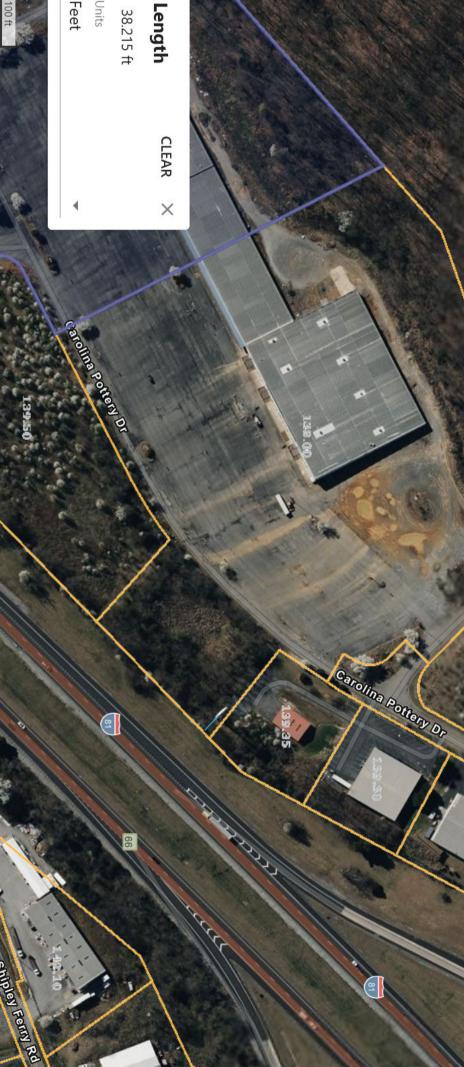

### Case: BZA25-0054– The owner of property located at 354 Shadowtown Road, Control Map

**064, Parcel 0138.00** requests reinstatement of a nonconforming use for a free-standing sign pursuant to Sec. 114-531(b). The property is zoned B-3, Highway Oriented Business District.

The existing "Carolina Pottery" freestanding sign stands 93 feet tall and spans 465 square feet. The proposed "Blountville RV Storage" sign will maintain a comparable scale, reaching 83 feet in height with a total area of 437.5 square feet.