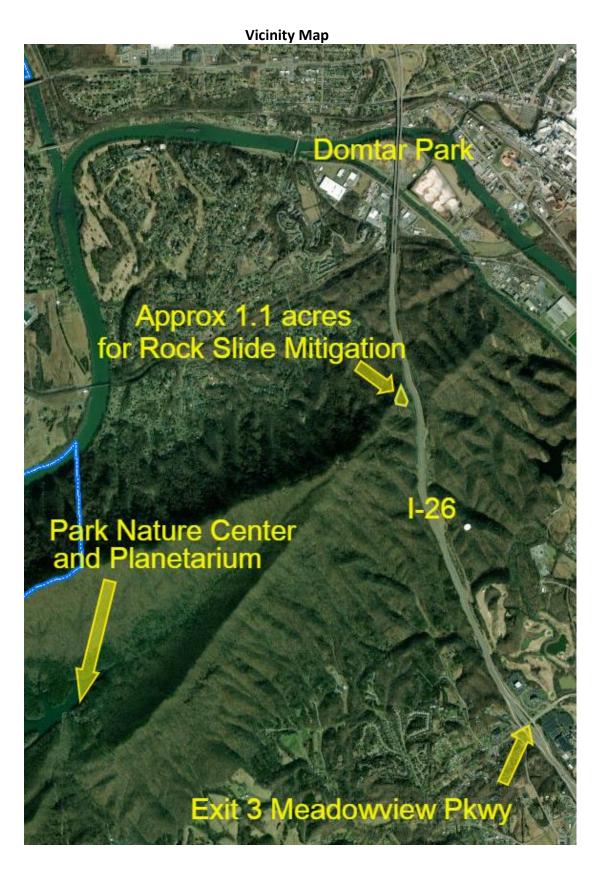

### INTENT

To approve TDOT right-of-way acquisition for rock slide mitigation purposes.

Prepared by Kingsport Planning Department for the Kingsport Regional Planning Commission Meeting on December 19, 2024

| Property Information                                                                                                                                                                                                                                                                                                                                                                                                                                                                            |                                        | 1\                                                |                                            |  |
|-------------------------------------------------------------------------------------------------------------------------------------------------------------------------------------------------------------------------------------------------------------------------------------------------------------------------------------------------------------------------------------------------------------------------------------------------------------------------------------------------|----------------------------------------|---------------------------------------------------|--------------------------------------------|--|
| Address                                                                                                                                                                                                                                                                                                                                                                                                                                                                                         | Area Along I-26 (Eastbound)            |                                                   |                                            |  |
| Tax Map, Group, Parce                                                                                                                                                                                                                                                                                                                                                                                                                                                                           | A Portion of Tax Map 060 Parcel 006.00 |                                                   |                                            |  |
| Civil District                                                                                                                                                                                                                                                                                                                                                                                                                                                                                  | 12 <sup>th</sup> Civil District        |                                                   |                                            |  |
| <b>Overlay District</b>                                                                                                                                                                                                                                                                                                                                                                                                                                                                         | N/A                                    |                                                   |                                            |  |
| Land Use Designation                                                                                                                                                                                                                                                                                                                                                                                                                                                                            | Agricultural/Vacant                    |                                                   |                                            |  |
| Acres                                                                                                                                                                                                                                                                                                                                                                                                                                                                                           | +/- 1.1                                |                                                   |                                            |  |
| Applicant #1 Informati                                                                                                                                                                                                                                                                                                                                                                                                                                                                          | on                                     | Intent                                            |                                            |  |
| Name: State of Tennessee Right-of-Way Office<br>Address: 7345 Region Ln<br>City: Knoxville                                                                                                                                                                                                                                                                                                                                                                                                      |                                        | Intent: To approve TD<br>rock slide mitigation pu | OT right-of-way acquisition for<br>rposes. |  |
|                                                                                                                                                                                                                                                                                                                                                                                                                                                                                                 |                                        |                                                   | ·                                          |  |
| State: TN                                                                                                                                                                                                                                                                                                                                                                                                                                                                                       | <b>Zip Code:</b> 37914                 |                                                   |                                            |  |
| Phone Number: (865)                                                                                                                                                                                                                                                                                                                                                                                                                                                                             | 594-2496                               |                                                   |                                            |  |
| Planning Department I                                                                                                                                                                                                                                                                                                                                                                                                                                                                           | Recommendation                         |                                                   |                                            |  |
| (Approve, Deny, or Defer)                                                                                                                                                                                                                                                                                                                                                                                                                                                                       |                                        |                                                   |                                            |  |
|                                                                                                                                                                                                                                                                                                                                                                                                                                                                                                 | -                                      |                                                   |                                            |  |
|                                                                                                                                                                                                                                                                                                                                                                                                                                                                                                 | Division recommends approval.          |                                                   |                                            |  |
| -                                                                                                                                                                                                                                                                                                                                                                                                                                                                                               | wed by all city departments with n     |                                                   |                                            |  |
| • This action wa                                                                                                                                                                                                                                                                                                                                                                                                                                                                                | s approved by the Bays Mountain        | Park Commission during                            | their November 2024 meeting.               |  |
| Staff Field Notes and G                                                                                                                                                                                                                                                                                                                                                                                                                                                                         | eneral Comments:                       |                                                   |                                            |  |
| TDOT desires to conduct rock slide mitigation for this section of I-26 right-of-way. This action is in response to rock slide activity in the past in this area. In doing so, the State needs to acquire approximately 1.116 <u>acres of City</u> <u>property</u> along I-26. Staff recommends approving this action to facilitate State right-of-way acquisition. The submitted maps for the project also contain a construction easement that is associated with the right-of-way acquisition |                                        |                                                   |                                            |  |
| Planner:                                                                                                                                                                                                                                                                                                                                                                                                                                                                                        | Veems                                  | Date: 12/10/2024                                  |                                            |  |
| Planning Commission                                                                                                                                                                                                                                                                                                                                                                                                                                                                             | Action                                 | Meeting Date:                                     | December 19, 2024                          |  |
| Approval:                                                                                                                                                                                                                                                                                                                                                                                                                                                                                       |                                        |                                                   |                                            |  |
| Denial:                                                                                                                                                                                                                                                                                                                                                                                                                                                                                         |                                        | Reason for Denial:                                |                                            |  |
| Deferred:                                                                                                                                                                                                                                                                                                                                                                                                                                                                                       |                                        | Reason for Deferral:                              |                                            |  |