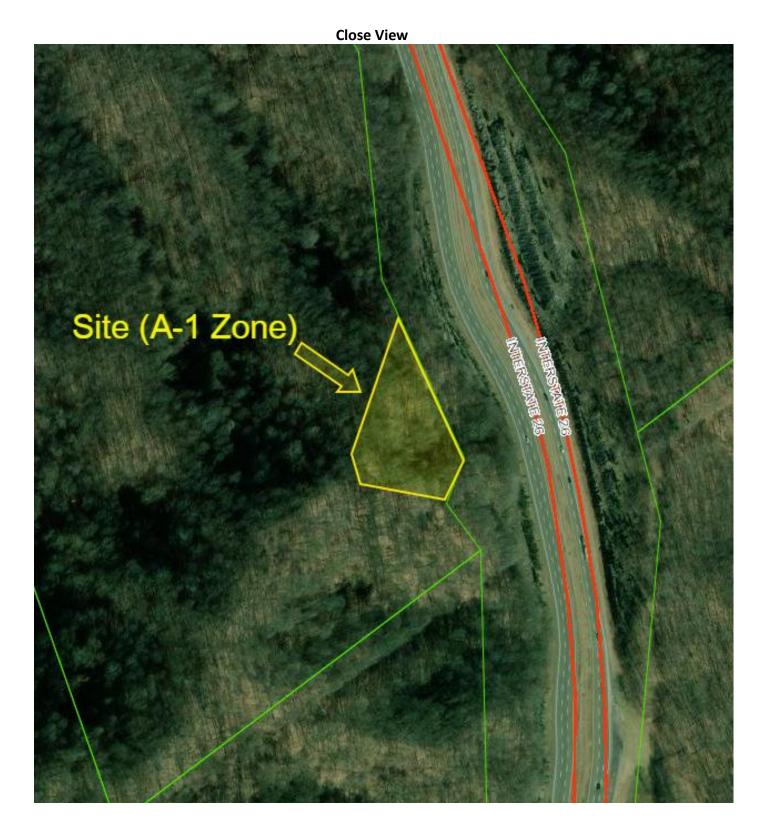

| Property Information                                                                                                                                                                                                                                                                                                                                                                                                                                                                            |                                        | 1\                                                |                                            |  |
|-------------------------------------------------------------------------------------------------------------------------------------------------------------------------------------------------------------------------------------------------------------------------------------------------------------------------------------------------------------------------------------------------------------------------------------------------------------------------------------------------|----------------------------------------|---------------------------------------------------|--------------------------------------------|--|
| Address                                                                                                                                                                                                                                                                                                                                                                                                                                                                                         | Area Along I-26 (Eastbound)            |                                                   |                                            |  |
| Tax Map, Group, Parce                                                                                                                                                                                                                                                                                                                                                                                                                                                                           | A Portion of Tax Map 060 Parcel 006.00 |                                                   |                                            |  |
| Civil District                                                                                                                                                                                                                                                                                                                                                                                                                                                                                  | 12 <sup>th</sup> Civil District        |                                                   |                                            |  |
| <b>Overlay District</b>                                                                                                                                                                                                                                                                                                                                                                                                                                                                         | N/A                                    |                                                   |                                            |  |
| Land Use Designation                                                                                                                                                                                                                                                                                                                                                                                                                                                                            | Agricultural/Vacant                    |                                                   |                                            |  |
| Acres                                                                                                                                                                                                                                                                                                                                                                                                                                                                                           | +/- 1.1                                |                                                   |                                            |  |
| Applicant #1 Informati                                                                                                                                                                                                                                                                                                                                                                                                                                                                          | on                                     | Intent                                            |                                            |  |
| Name: State of Tennessee Right-of-Way Office<br>Address: 7345 Region Ln<br>City: Knoxville                                                                                                                                                                                                                                                                                                                                                                                                      |                                        | Intent: To approve TD<br>rock slide mitigation pu | OT right-of-way acquisition for<br>rposes. |  |
|                                                                                                                                                                                                                                                                                                                                                                                                                                                                                                 |                                        |                                                   | ·                                          |  |
| State: TN                                                                                                                                                                                                                                                                                                                                                                                                                                                                                       | <b>Zip Code:</b> 37914                 |                                                   |                                            |  |
| Phone Number: (865)                                                                                                                                                                                                                                                                                                                                                                                                                                                                             | 594-2496                               |                                                   |                                            |  |
| Planning Department I                                                                                                                                                                                                                                                                                                                                                                                                                                                                           | Recommendation                         |                                                   |                                            |  |
| (Approve, Deny, or Defer)                                                                                                                                                                                                                                                                                                                                                                                                                                                                       |                                        |                                                   |                                            |  |
|                                                                                                                                                                                                                                                                                                                                                                                                                                                                                                 | -                                      |                                                   |                                            |  |
|                                                                                                                                                                                                                                                                                                                                                                                                                                                                                                 | Division recommends approval.          |                                                   |                                            |  |
| -                                                                                                                                                                                                                                                                                                                                                                                                                                                                                               | wed by all city departments with n     |                                                   |                                            |  |
| • This action wa                                                                                                                                                                                                                                                                                                                                                                                                                                                                                | s approved by the Bays Mountain        | Park Commission during                            | their November 2024 meeting.               |  |
| Staff Field Notes and G                                                                                                                                                                                                                                                                                                                                                                                                                                                                         | eneral Comments:                       |                                                   |                                            |  |
| TDOT desires to conduct rock slide mitigation for this section of I-26 right-of-way. This action is in response to rock slide activity in the past in this area. In doing so, the State needs to acquire approximately 1.116 <u>acres of City</u> <u>property</u> along I-26. Staff recommends approving this action to facilitate State right-of-way acquisition. The submitted maps for the project also contain a construction easement that is associated with the right-of-way acquisition |                                        |                                                   |                                            |  |
| Planner:                                                                                                                                                                                                                                                                                                                                                                                                                                                                                        | Veems                                  | Date: 12/10/2024                                  |                                            |  |
| Planning Commission                                                                                                                                                                                                                                                                                                                                                                                                                                                                             | Action                                 | Meeting Date:                                     | December 19, 2024                          |  |
| Approval:                                                                                                                                                                                                                                                                                                                                                                                                                                                                                       |                                        |                                                   |                                            |  |
| Denial:                                                                                                                                                                                                                                                                                                                                                                                                                                                                                         |                                        | Reason for Denial:                                |                                            |  |
| Deferred:                                                                                                                                                                                                                                                                                                                                                                                                                                                                                       |                                        | Reason for Deferral:                              |                                            |  |

# **P**ROPERTY INFORMATION

| ADDRESS                         | Area along I-26                                                     |  |  |
|---------------------------------|---------------------------------------------------------------------|--|--|
| DISTRICT, LAND LOT              | Sullivan County                                                     |  |  |
|                                 | 12 <sup>th</sup> Civil District, TM 060, a portion of parcel 006.00 |  |  |
| OVERLAY DISTRICT                | N/A                                                                 |  |  |
| ACRES +/- 1.1                   |                                                                     |  |  |
| EXISTING USE Vacant             |                                                                     |  |  |
| PROPOSED USE State right-of-way |                                                                     |  |  |