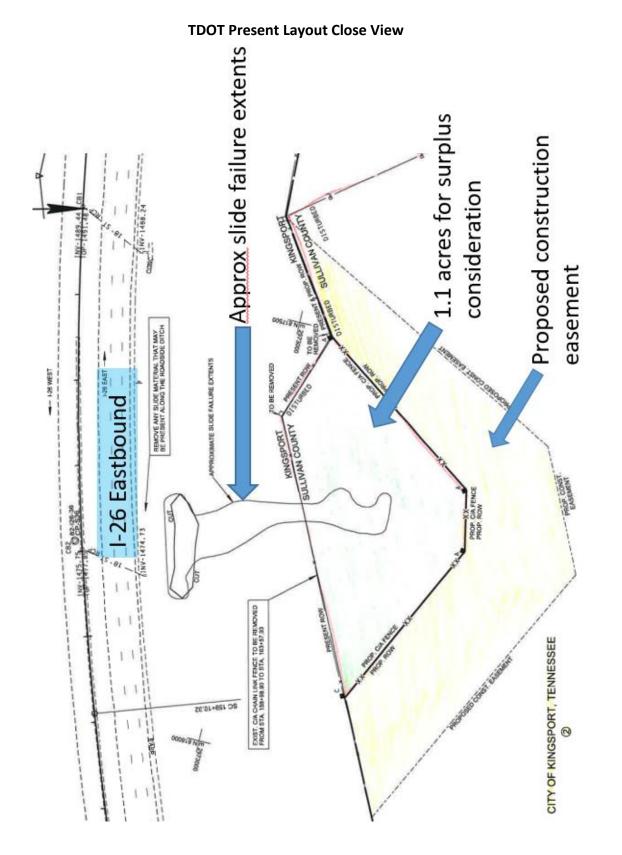

| Property Information                                                                                                                                                                                                                                                                                                                                                                                                                                                                            |                                        | 1\                                                |                                            |  |
|-------------------------------------------------------------------------------------------------------------------------------------------------------------------------------------------------------------------------------------------------------------------------------------------------------------------------------------------------------------------------------------------------------------------------------------------------------------------------------------------------|----------------------------------------|---------------------------------------------------|--------------------------------------------|--|
| Address                                                                                                                                                                                                                                                                                                                                                                                                                                                                                         | Area Along I-26 (Eastbound)            |                                                   |                                            |  |
| Tax Map, Group, Parce                                                                                                                                                                                                                                                                                                                                                                                                                                                                           | A Portion of Tax Map 060 Parcel 006.00 |                                                   |                                            |  |
| Civil District                                                                                                                                                                                                                                                                                                                                                                                                                                                                                  | 12 <sup>th</sup> Civil District        |                                                   |                                            |  |
| <b>Overlay District</b>                                                                                                                                                                                                                                                                                                                                                                                                                                                                         | N/A                                    |                                                   |                                            |  |
| Land Use Designation                                                                                                                                                                                                                                                                                                                                                                                                                                                                            | Agricultural/Vacant                    |                                                   |                                            |  |
| Acres                                                                                                                                                                                                                                                                                                                                                                                                                                                                                           | +/- 1.1                                |                                                   |                                            |  |
| Applicant #1 Informati                                                                                                                                                                                                                                                                                                                                                                                                                                                                          | on                                     | Intent                                            |                                            |  |
| Name: State of Tennessee Right-of-Way Office<br>Address: 7345 Region Ln<br>City: Knoxville                                                                                                                                                                                                                                                                                                                                                                                                      |                                        | Intent: To approve TD<br>rock slide mitigation pu | OT right-of-way acquisition for<br>rposes. |  |
|                                                                                                                                                                                                                                                                                                                                                                                                                                                                                                 |                                        |                                                   | ·                                          |  |
| State: TN                                                                                                                                                                                                                                                                                                                                                                                                                                                                                       | <b>Zip Code:</b> 37914                 |                                                   |                                            |  |
| Phone Number: (865)                                                                                                                                                                                                                                                                                                                                                                                                                                                                             | 594-2496                               |                                                   |                                            |  |
| Planning Department I                                                                                                                                                                                                                                                                                                                                                                                                                                                                           | Recommendation                         |                                                   |                                            |  |
| (Approve, Deny, or Defer)                                                                                                                                                                                                                                                                                                                                                                                                                                                                       |                                        |                                                   |                                            |  |
|                                                                                                                                                                                                                                                                                                                                                                                                                                                                                                 | -                                      |                                                   |                                            |  |
|                                                                                                                                                                                                                                                                                                                                                                                                                                                                                                 | Division recommends approval.          |                                                   |                                            |  |
| -                                                                                                                                                                                                                                                                                                                                                                                                                                                                                               | wed by all city departments with n     |                                                   |                                            |  |
| • This action wa                                                                                                                                                                                                                                                                                                                                                                                                                                                                                | s approved by the Bays Mountain        | Park Commission during                            | their November 2024 meeting.               |  |
| Staff Field Notes and G                                                                                                                                                                                                                                                                                                                                                                                                                                                                         | eneral Comments:                       |                                                   |                                            |  |
| TDOT desires to conduct rock slide mitigation for this section of I-26 right-of-way. This action is in response to rock slide activity in the past in this area. In doing so, the State needs to acquire approximately 1.116 <u>acres of City</u> <u>property</u> along I-26. Staff recommends approving this action to facilitate State right-of-way acquisition. The submitted maps for the project also contain a construction easement that is associated with the right-of-way acquisition |                                        |                                                   |                                            |  |
| Planner:                                                                                                                                                                                                                                                                                                                                                                                                                                                                                        | Veems                                  | Date: 12/10/2024                                  |                                            |  |
| Planning Commission                                                                                                                                                                                                                                                                                                                                                                                                                                                                             | Action                                 | Meeting Date:                                     | December 19, 2024                          |  |
| Approval:                                                                                                                                                                                                                                                                                                                                                                                                                                                                                       |                                        |                                                   |                                            |  |
| Denial:                                                                                                                                                                                                                                                                                                                                                                                                                                                                                         |                                        | Reason for Denial:                                |                                            |  |
| Deferred:                                                                                                                                                                                                                                                                                                                                                                                                                                                                                       |                                        | Reason for Deferral:                              |                                            |  |

### INTENT

To approve TDOT right-of-way acquisition for rock slide mitigation purposes.

Prepared by Kingsport Planning Department for the Kingsport Regional Planning Commission Meeting on December 19, 2024