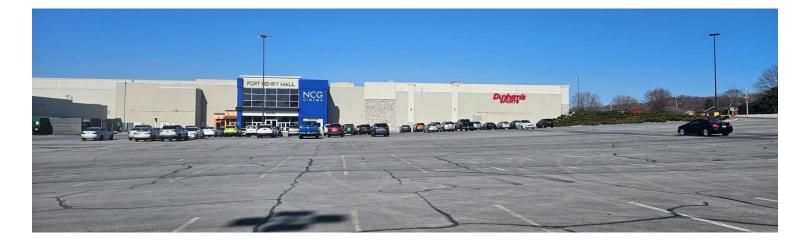

#### **PROPERTY INFORMATION**

**ADDRESS: 2101 Fort Henry Drive** 

DISTRICT: 11th

**OVERLAY DISTRICT: n/a** 

**EXISTING ZONING: B-4P** 

ACRES: +/- 24.5

**EXISTING USE:** Fort Henry Mall

**PROPOSED USE: IMAX Theatre Addition** 

### **Zoning Analysis**

The site for the proposed IMAX Theatre currently contains a mall drive isle and parking stalls. The proposal recirculates traffic around the IMAX expansion. After parking is adjusted to accommodate the theatre, a total of 41 parking spaces will be lost. The mall site and associated parcel will still maintain an overabundance of parking spaces to that satisfy the parking code.