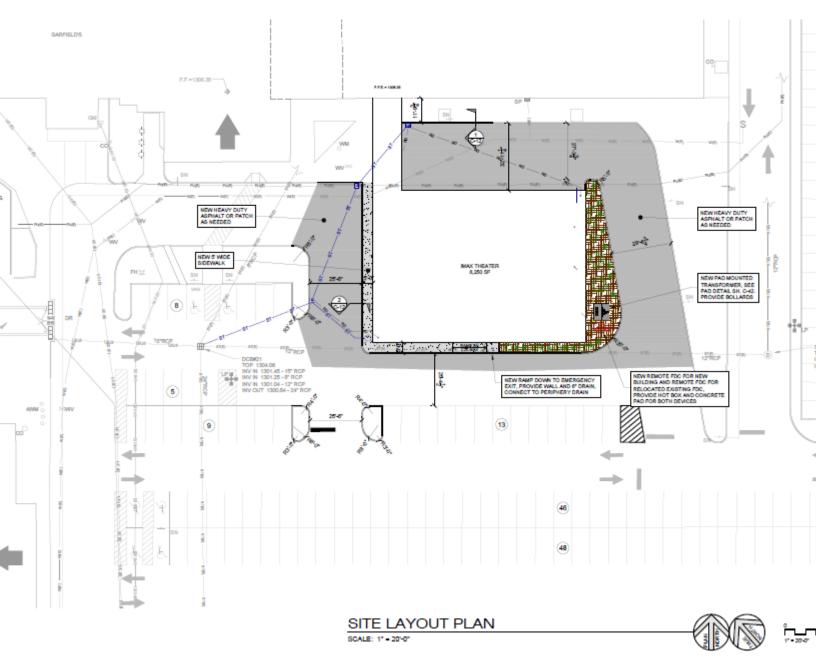

### **Zoning Analysis**

The site for the proposed IMAX Theatre currently contains a mall drive isle and parking stalls. The proposal recirculates traffic around the IMAX expansion. After parking is adjusted to accommodate the theatre, a total of 41 parking spaces will be lost. The mall site and associated parcel will still maintain an overabundance of parking spaces to that satisfy the parking code.

# Preliminary Zoning Development Plan