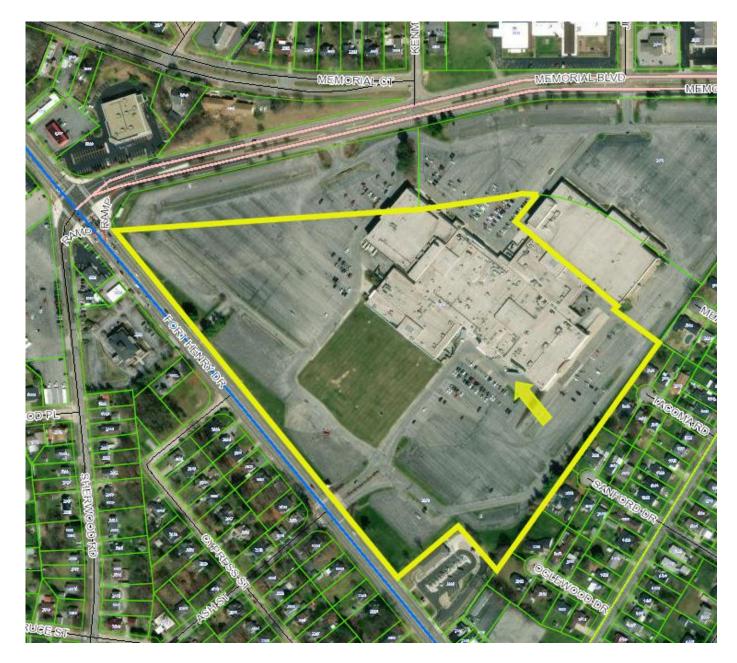

**PROPERTY INFORMATION**

**ADDRESS: 2101 Fort Henry Drive** 

DISTRICT: 11th

**OVERLAY DISTRICT: n/a** 

**EXISTING ZONING: B-4P** 

ACRES: +/- 24.5

**EXISTING USE:** Fort Henry Mall

**PROPOSED USE: IMAX Theatre Addition** 

### INTENT

To receive Preliminary Zoning Development Plan approval in a B-4P zone for a new IMAX theatre addition.

### **Zoning Analysis**

The site for the proposed IMAX Theatre currently contains a mall drive isle and parking stalls. The proposal recirculates traffic around the IMAX expansion. After parking is adjusted to accommodate the theatre, a total of 41 parking spaces will be lost. The mall site and associated parcel will still maintain an overabundance of parking spaces to that satisfy the parking code.



## ZDP Report COMDEV25-0046

## LOCATION MAP



## ZDP Report COMDEV25-0046



# ZONING MAP (B-4P, Planned Business District)





# Preliminary Zoning Development Plan



## Landscaping (Building Perimeter)

Prepared by Kingsport Planning Department for the Kingsport Regional Planning Commission Meeting on March 20, 2025



#### **CONCLUSION**

Staff recommends APPROVAL of the Preliminary Zoning Development Plan in a B-4P zone due to conformance with the district design standards.