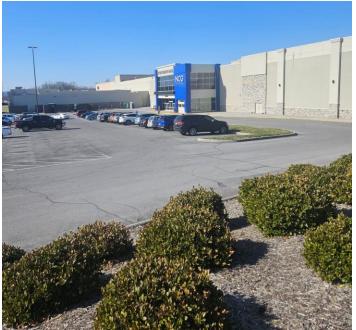

#### **PROPERTY INFORMATION**

**ADDRESS: 2101 Fort Henry Drive** 

DISTRICT: 11th

**OVERLAY DISTRICT: n/a** 

**EXISTING ZONING: B-4P** 

ACRES: +/- 24.5

**EXISTING USE:** Fort Henry Mall

**PROPOSED USE: IMAX Theatre Addition** 

### **Zoning Analysis**

The site for the proposed IMAX Theatre currently contains a mall drive isle and parking stalls. The proposal recirculates traffic around the IMAX expansion. After parking is adjusted to accommodate the theatre, a total of 41 parking spaces will be lost. The mall site and associated parcel will still maintain an overabundance of parking spaces to that satisfy the parking code.