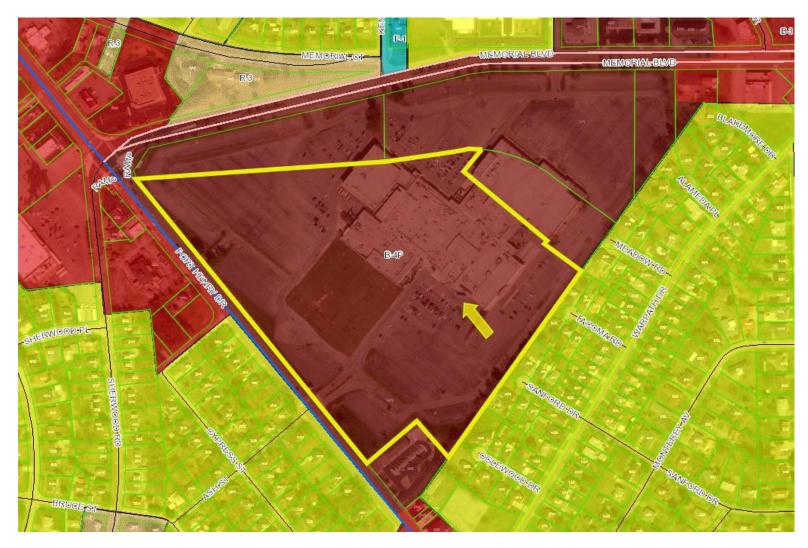

DRESS: 2101 Fort Henry Drive** 

DISTRICT: 11th

**OVERLAY DISTRICT: n/a** 

**EXISTING ZONING: B-4P** 

ACRES: +/- 24.5

**EXISTING USE:** Fort Henry Mall

**PROPOSED USE: IMAX Theatre Addition** 

### INTENT

To receive Preliminary Zoning Development Plan approval in a B-4P zone for a new IMAX theatre addition.

### **Zoning Analysis**

The site for the proposed IMAX Theatre currently contains a mall drive isle and parking stalls. The proposal recirculates traffic around the IMAX expansion. After parking is adjusted to accommodate the theatre, a total of 41 parking spaces will be lost. The mall site and associated parcel will still maintain an overabundance of parking spaces to that satisfy the parking code.



## ZDP Report COMDEV25-0046

## LOCATION MAP



## ZDP Report COMDEV25-0046



# ZONING MAP (B-4P, Planned Business District)





# Preliminary Zoning Development Plan



## Landscaping (Building Perimeter)

Prepared by Kingsport Planning Department for the Kingsport Regional Planning Commission Meeting on March 20, 2025



#### **CONCLUSION**

Staff recommends APPROVAL of the Preliminary Zoning Development Plan in a B-4P zone due to conformance with the district design standards.