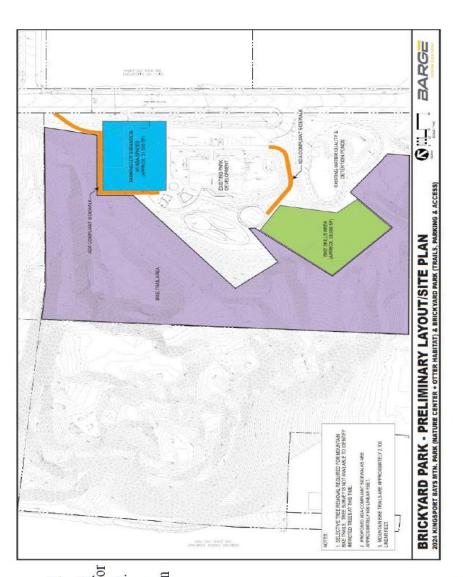

# **Brickyard Park Preliminary Site Plan**

The site is suitable for this project because it compliments other existing recreation facilities at Brickyard Park (i.e the Scott Adams Skatepark and Kingsport Pump Track). The parking lot expansion at this site will help support more users at the site for the variety of activities available at Brickyard Park. The hillside on this site is compatible with the development of bike trails. This project is part of an overall master plan for the site.

### Site Development:

- ADA accessible walkways and parking
- Expanded parking lot
- Bike Skills area
  - Bike Trail area

### Future Development

- This will complete development at Brickyard
- This park will connect to future Cement Hill
- This area will connect to future Brickyard Village residential area.