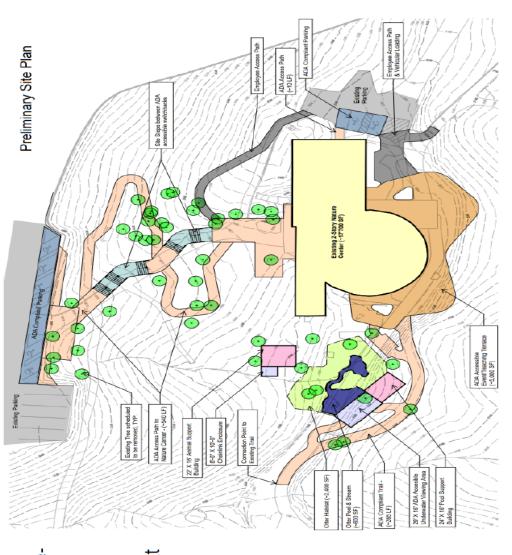

# Bays Mountain Preliminary Site Plan

The Bays Mountain Nature Center is a preexisting structure that sits on a hillside next to the lake. The new entry path will wind down to the site, following the hill's contour. The new otter habitat will be built into the side of the hill, using the slope as a viewing advantage.

## Site Development

- ADA accessible paths
- Event terrace
  - Otter habitat
- Renovated Nature Center

# **Future Site Development**

- Upgrading exhibits/signage
- Additional animal habitats
- Picnic areas