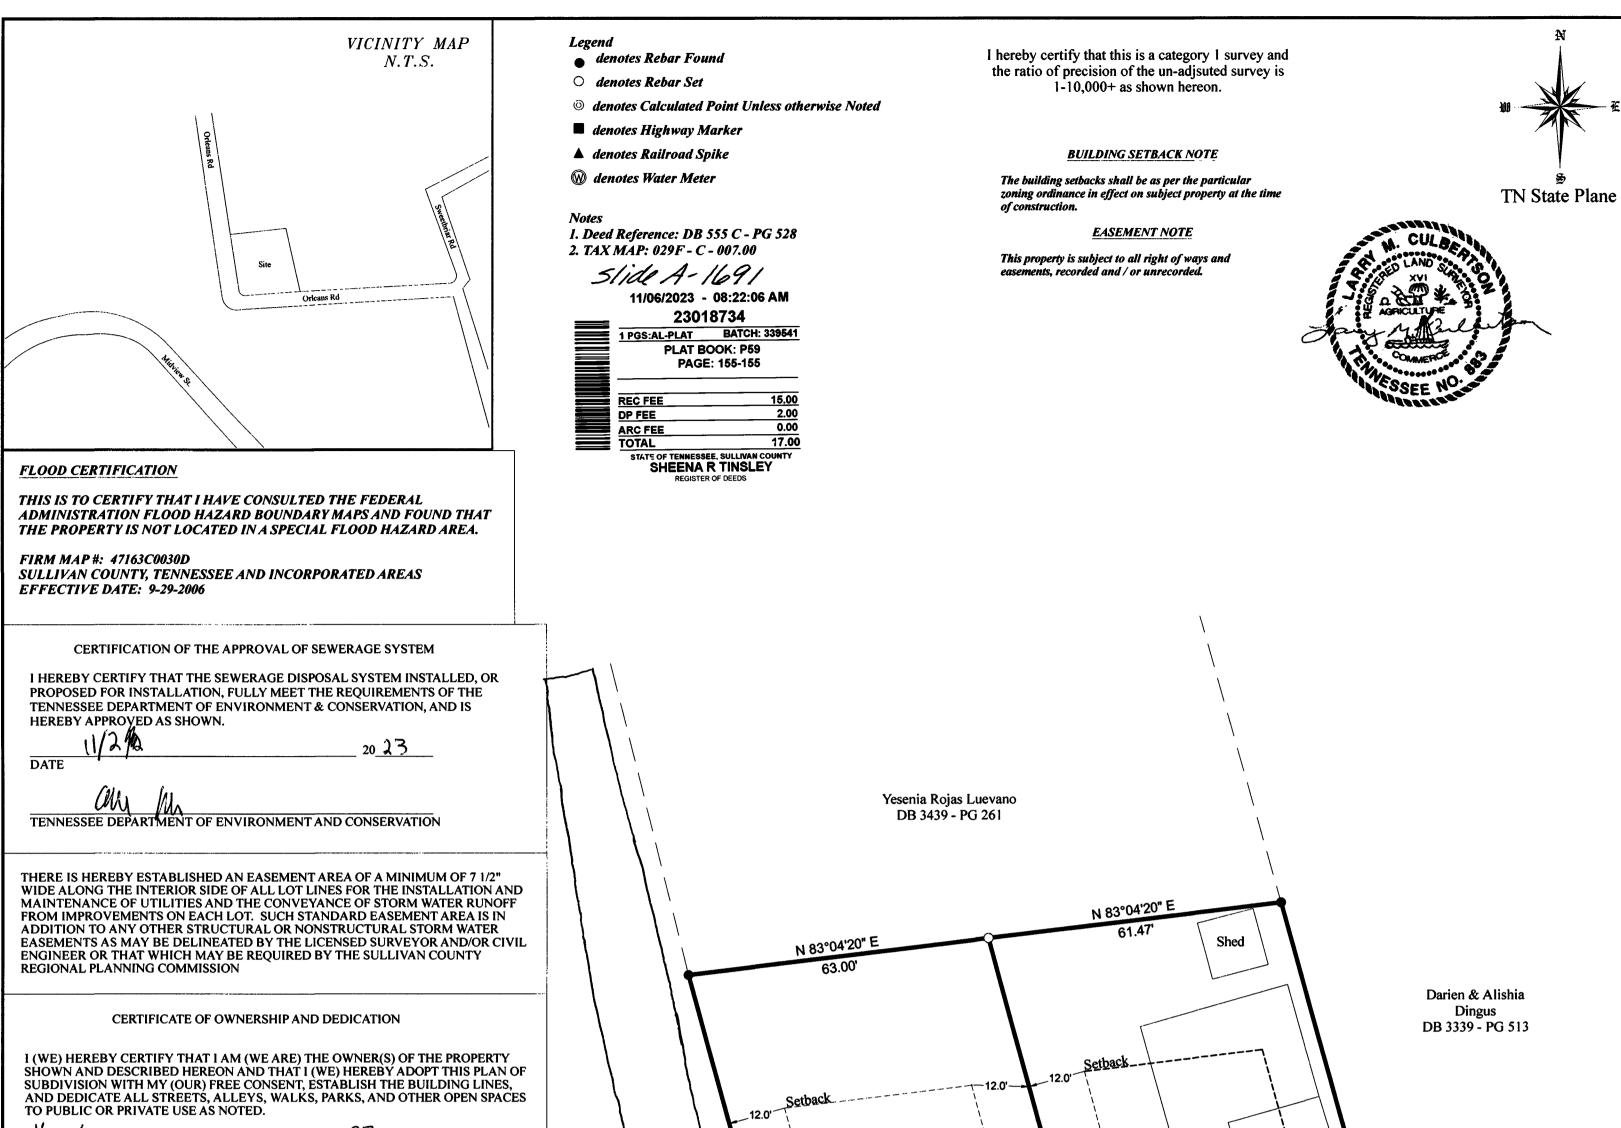

November 16<sup>th</sup>, 2023

Sharon Duncan, Chairman Kingsport Regional Planning Commission 415 Broad Street Kingsport, TN 37660

Chairman Duncan:

This letter is to inform you that I, as Secretary for the Kingsport Regional Planning Commission, certify the subdivision of the following lots meet(s) the <u>Minimum Standards</u> for Subdivision Development within the Kingsport Planning Region. The staff certifies these plat(s) as acceptable to be signed by the Secretary of the Planning Commission for recording purposes.

- 1. Hunt's Crossing Phase 3 lots 24 & 28
- 2. E. Stone Drive
- 3. Edinburgh Phase 14
- 4. Vanderpool Pvt. Drive
- 5. Brickyard Park Drive Lot 3
- 6. Providence Point
- 7. Samlola Road
- 8. Orleans Road