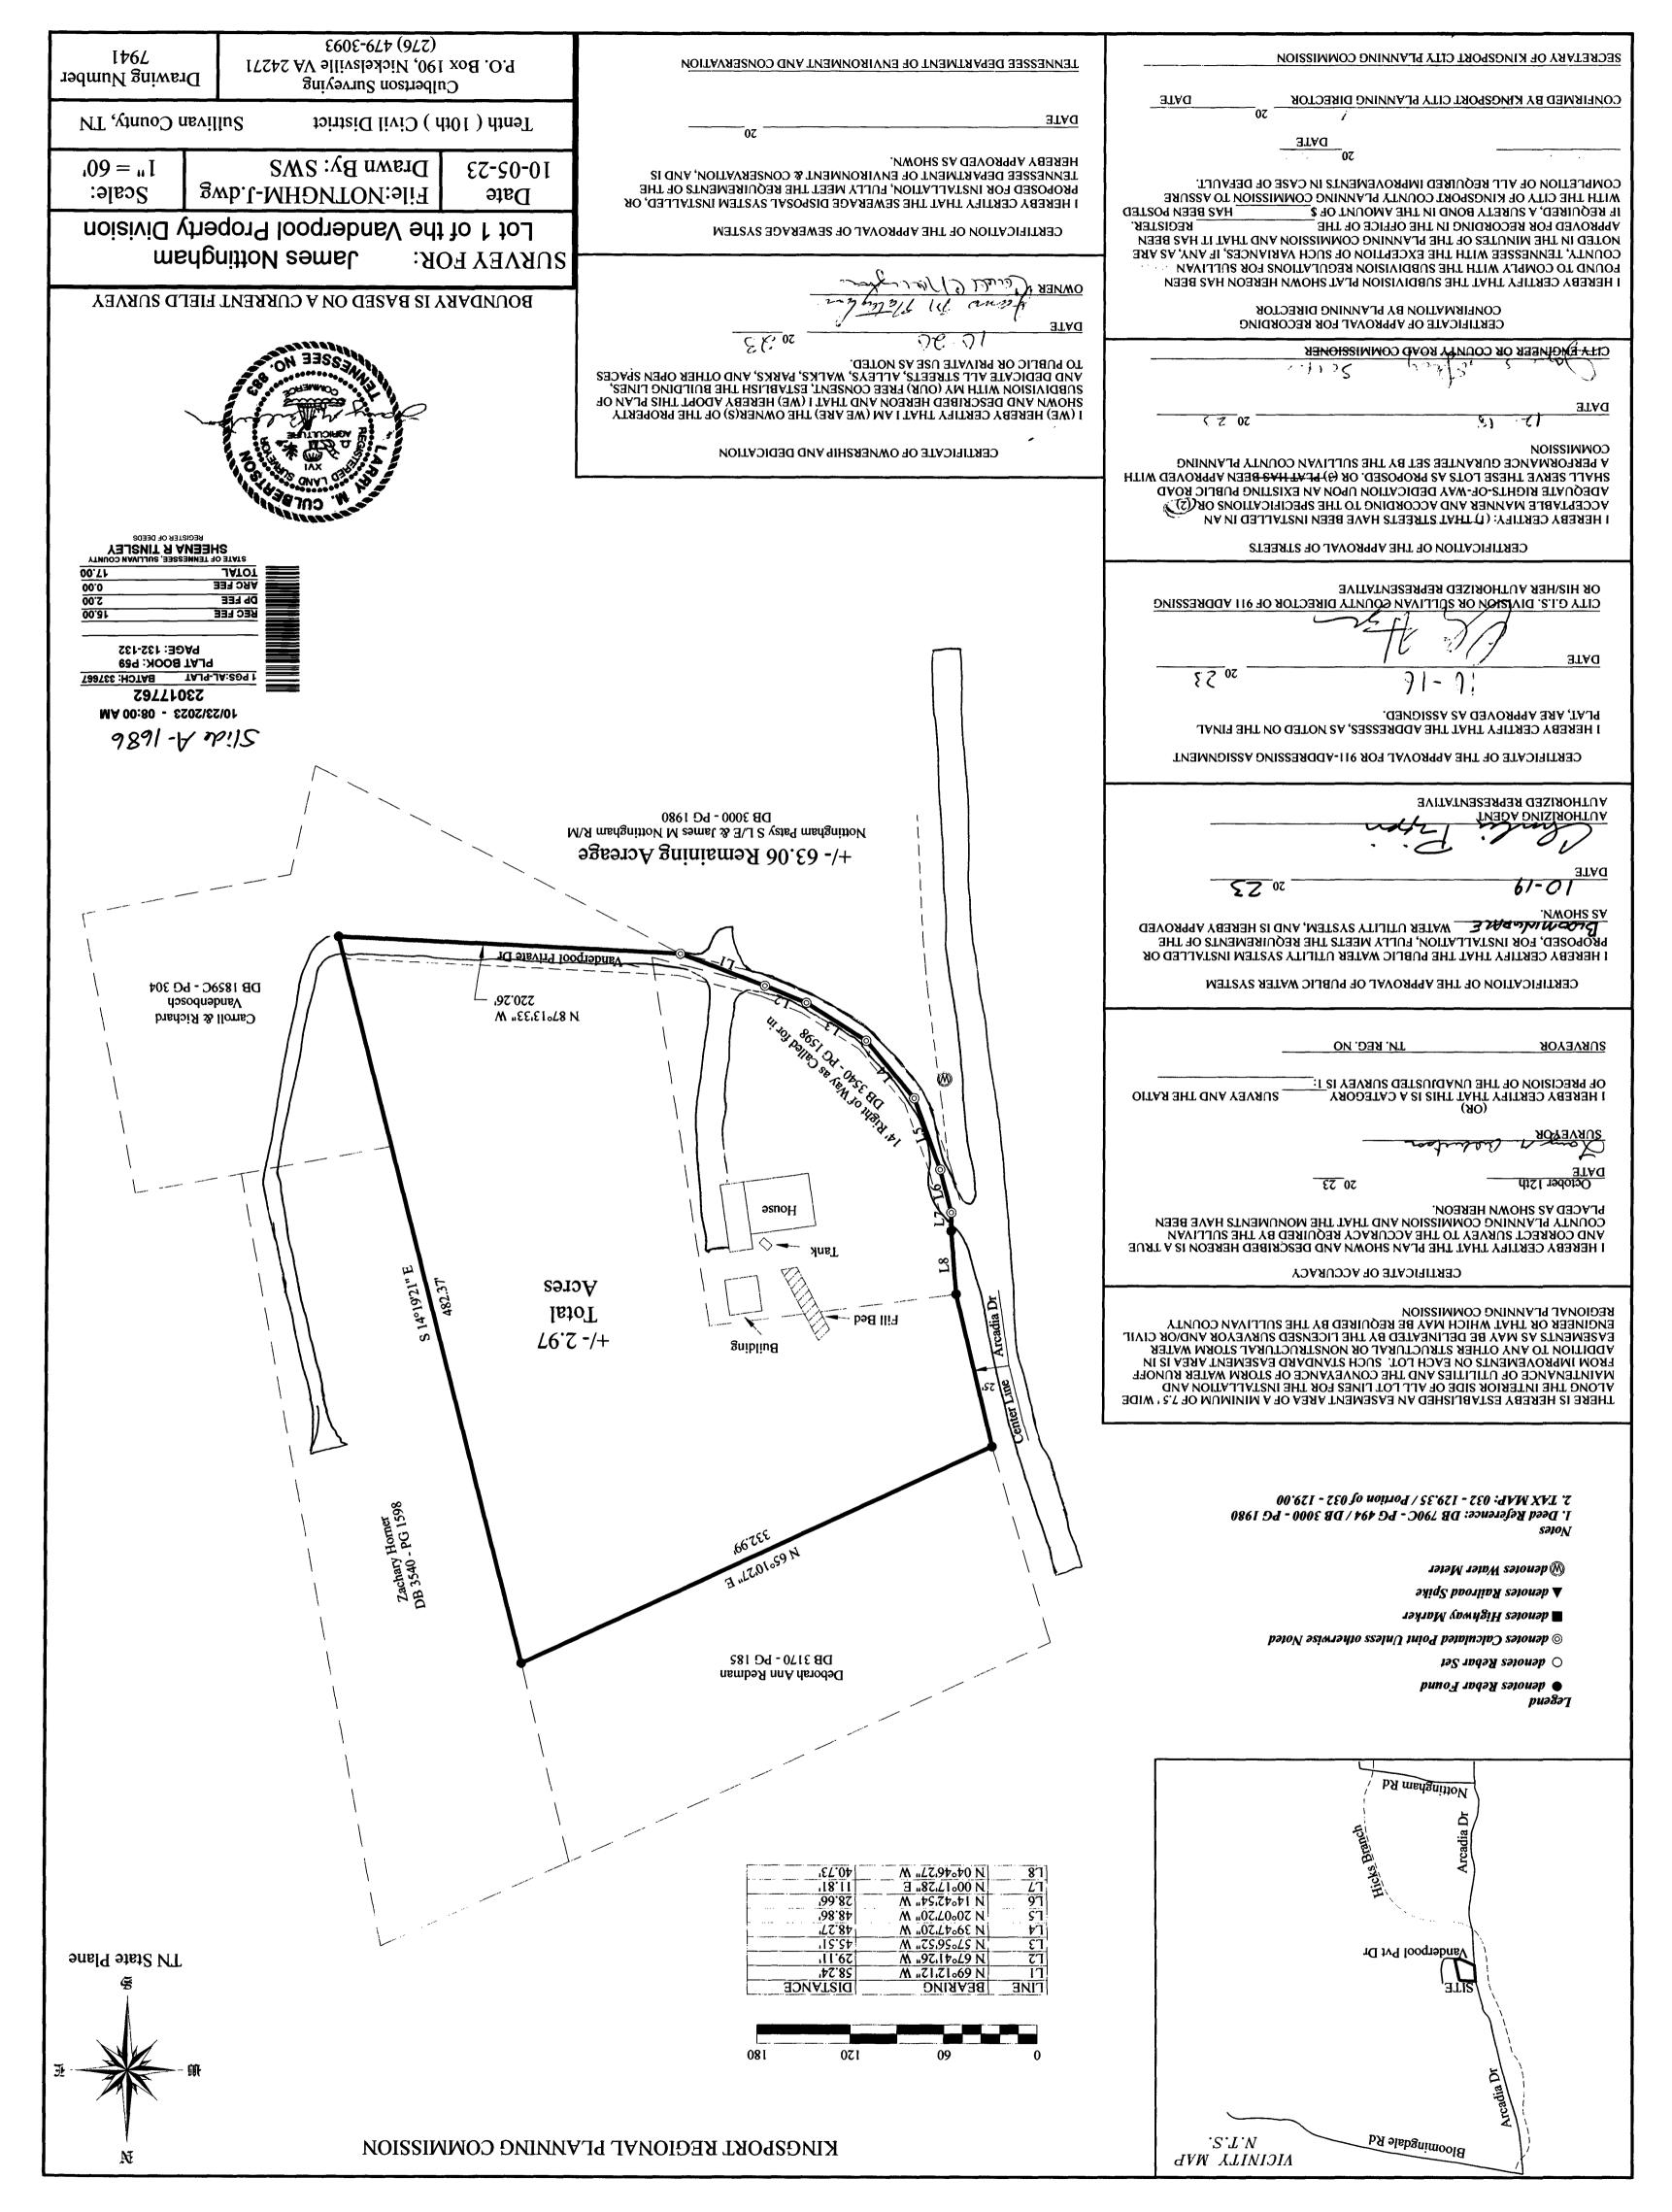

November 16<sup>th</sup>, 2023

Sharon Duncan, Chairman Kingsport Regional Planning Commission 415 Broad Street Kingsport, TN 37660

Chairman Duncan:

This letter is to inform you that I, as Secretary for the Kingsport Regional Planning Commission, certify the subdivision of the following lots meet(s) the <u>Minimum Standards</u> for Subdivision Development within the Kingsport Planning Region. The staff certifies these plat(s) as acceptable to be signed by the Secretary of the Planning Commission for recording purposes.

- 1. Hunt's Crossing Phase 3 lots 24 & 28
- 2. E. Stone Drive
- 3. Edinburgh Phase 14
- 4. Vanderpool Pvt. Drive
- 5. Brickyard Park Drive Lot 3
- 6. Providence Point
- 7. Samlola Road
- 8. Orleans Road