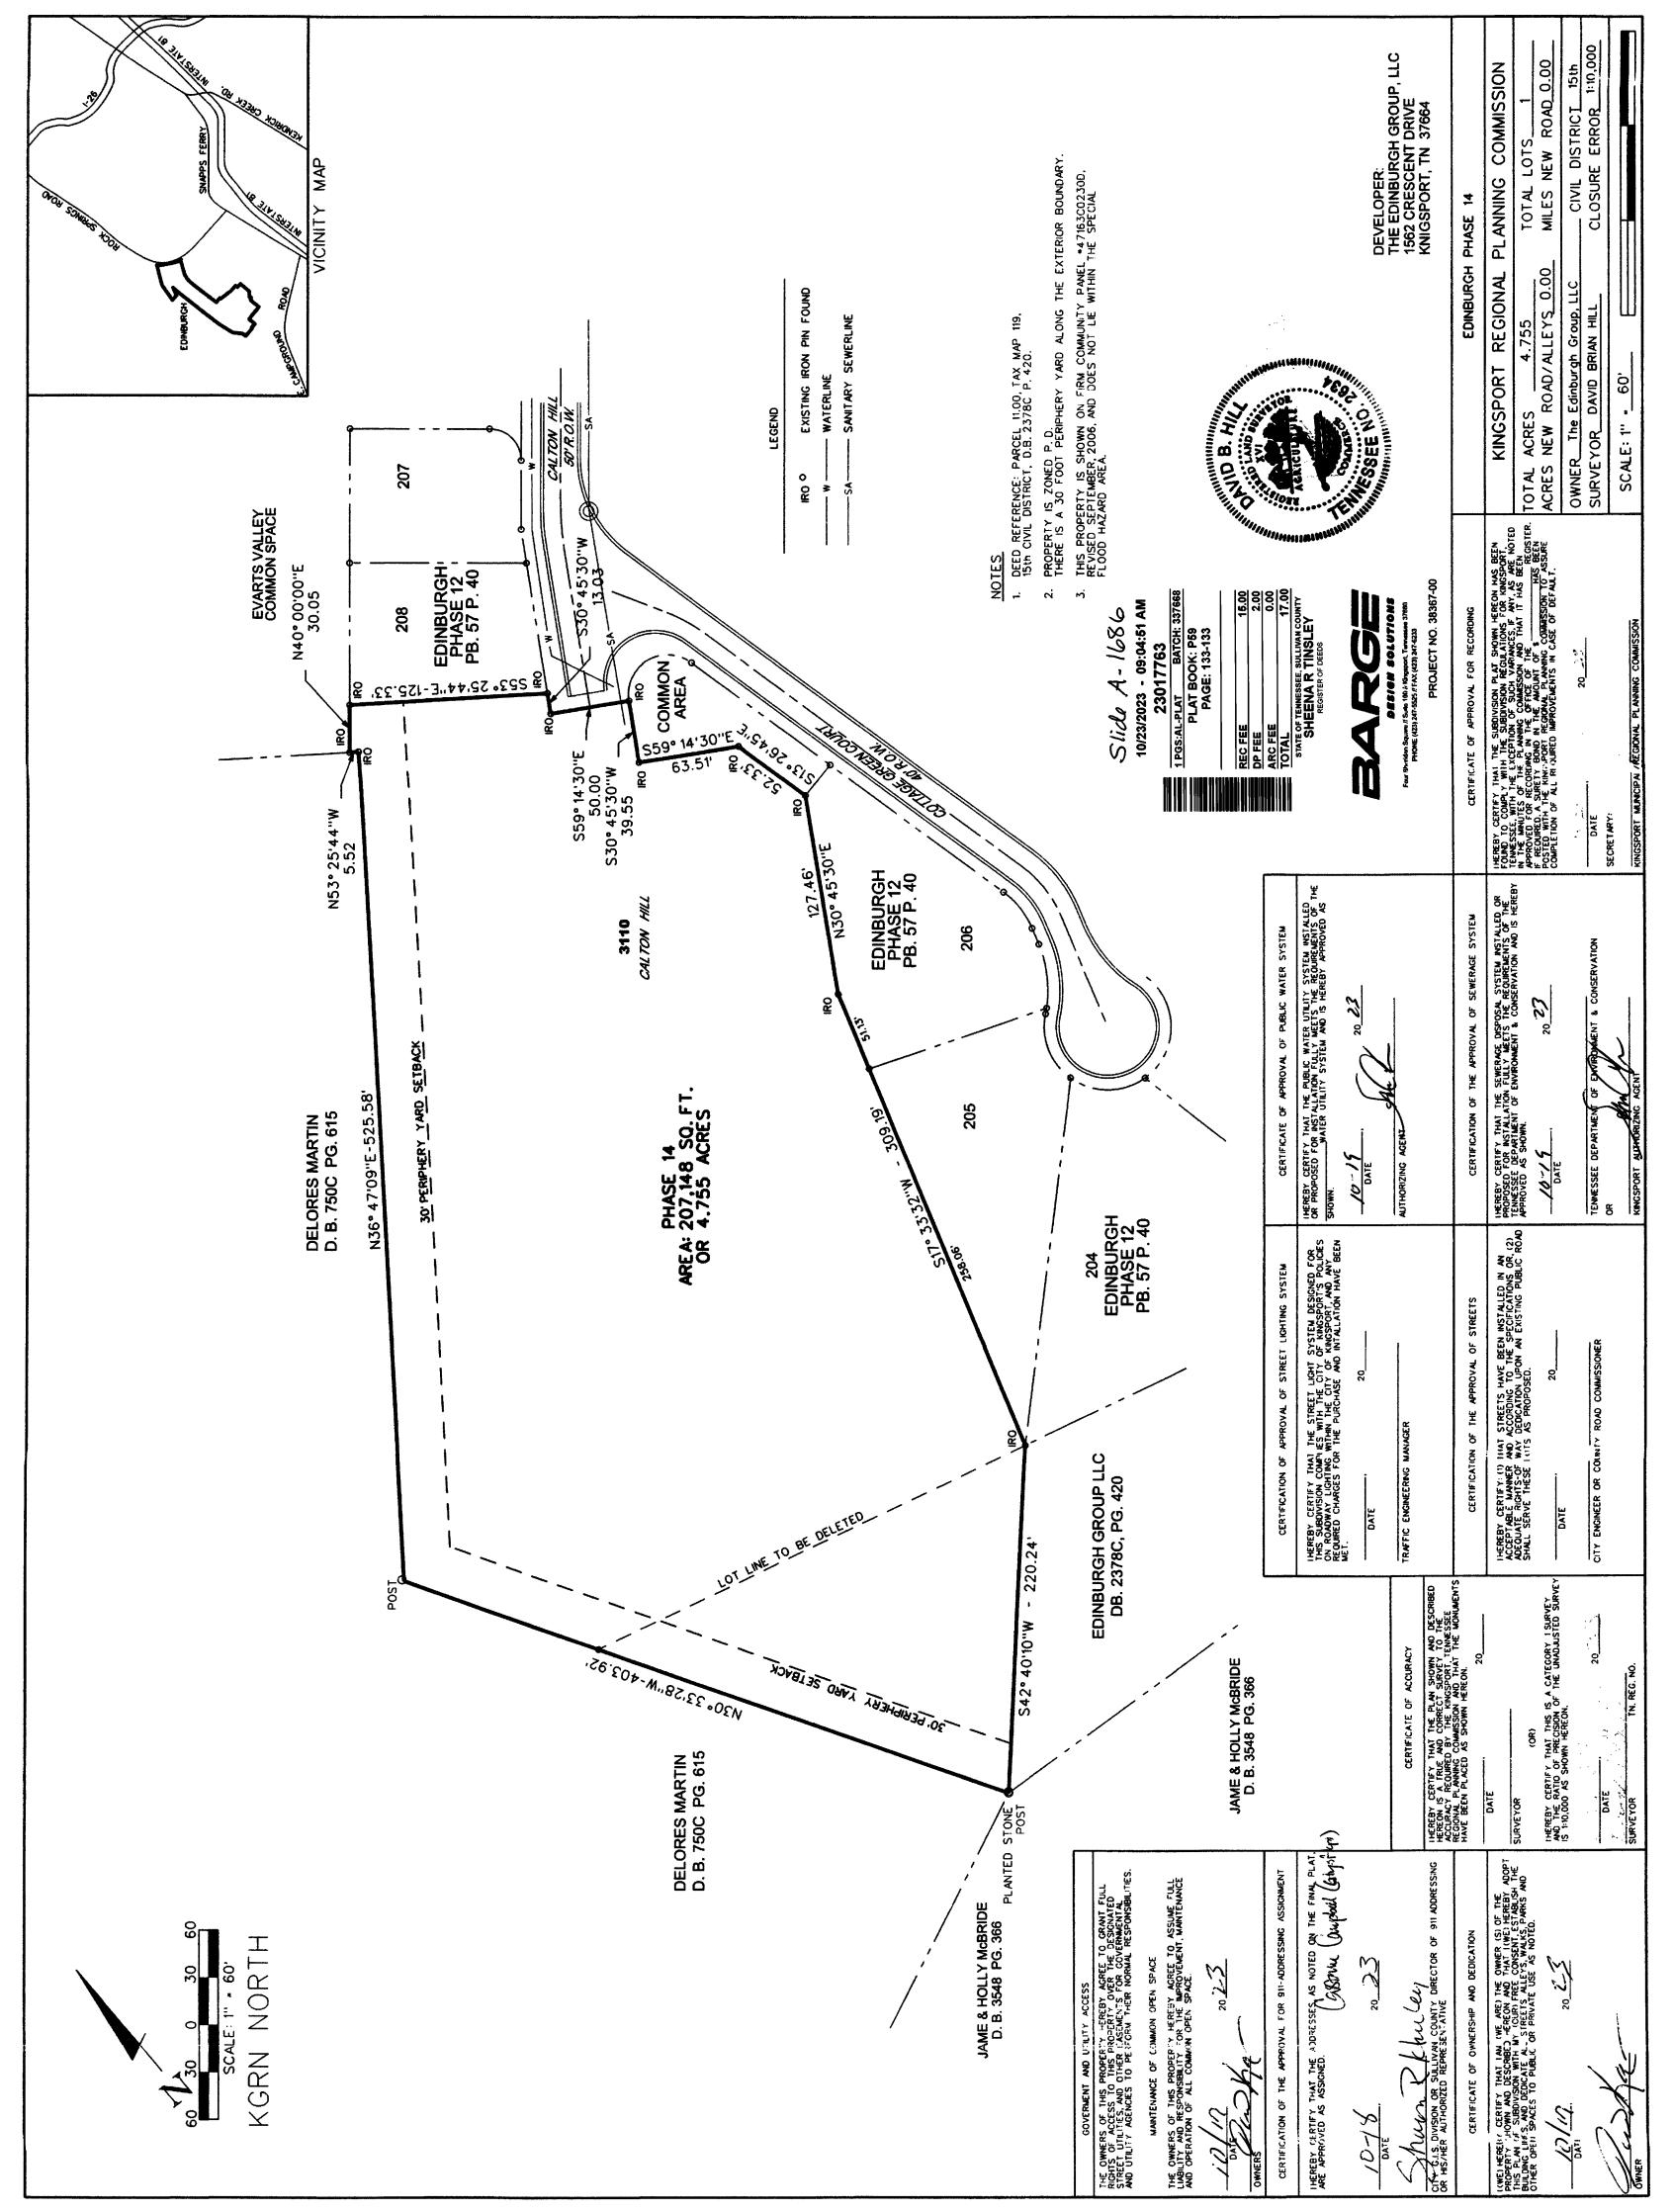

- 1. Hunt's Crossing Phase 3 lots 24 & 28
- 2. E. Stone Drive
- 3. Edinburgh Phase 14
- 4. Vanderpool Pvt. Drive
- 5. Brickyard Park Drive Lot 3
- 6. Providence Point
- 7. Samlola Road
- 8. Orleans Road