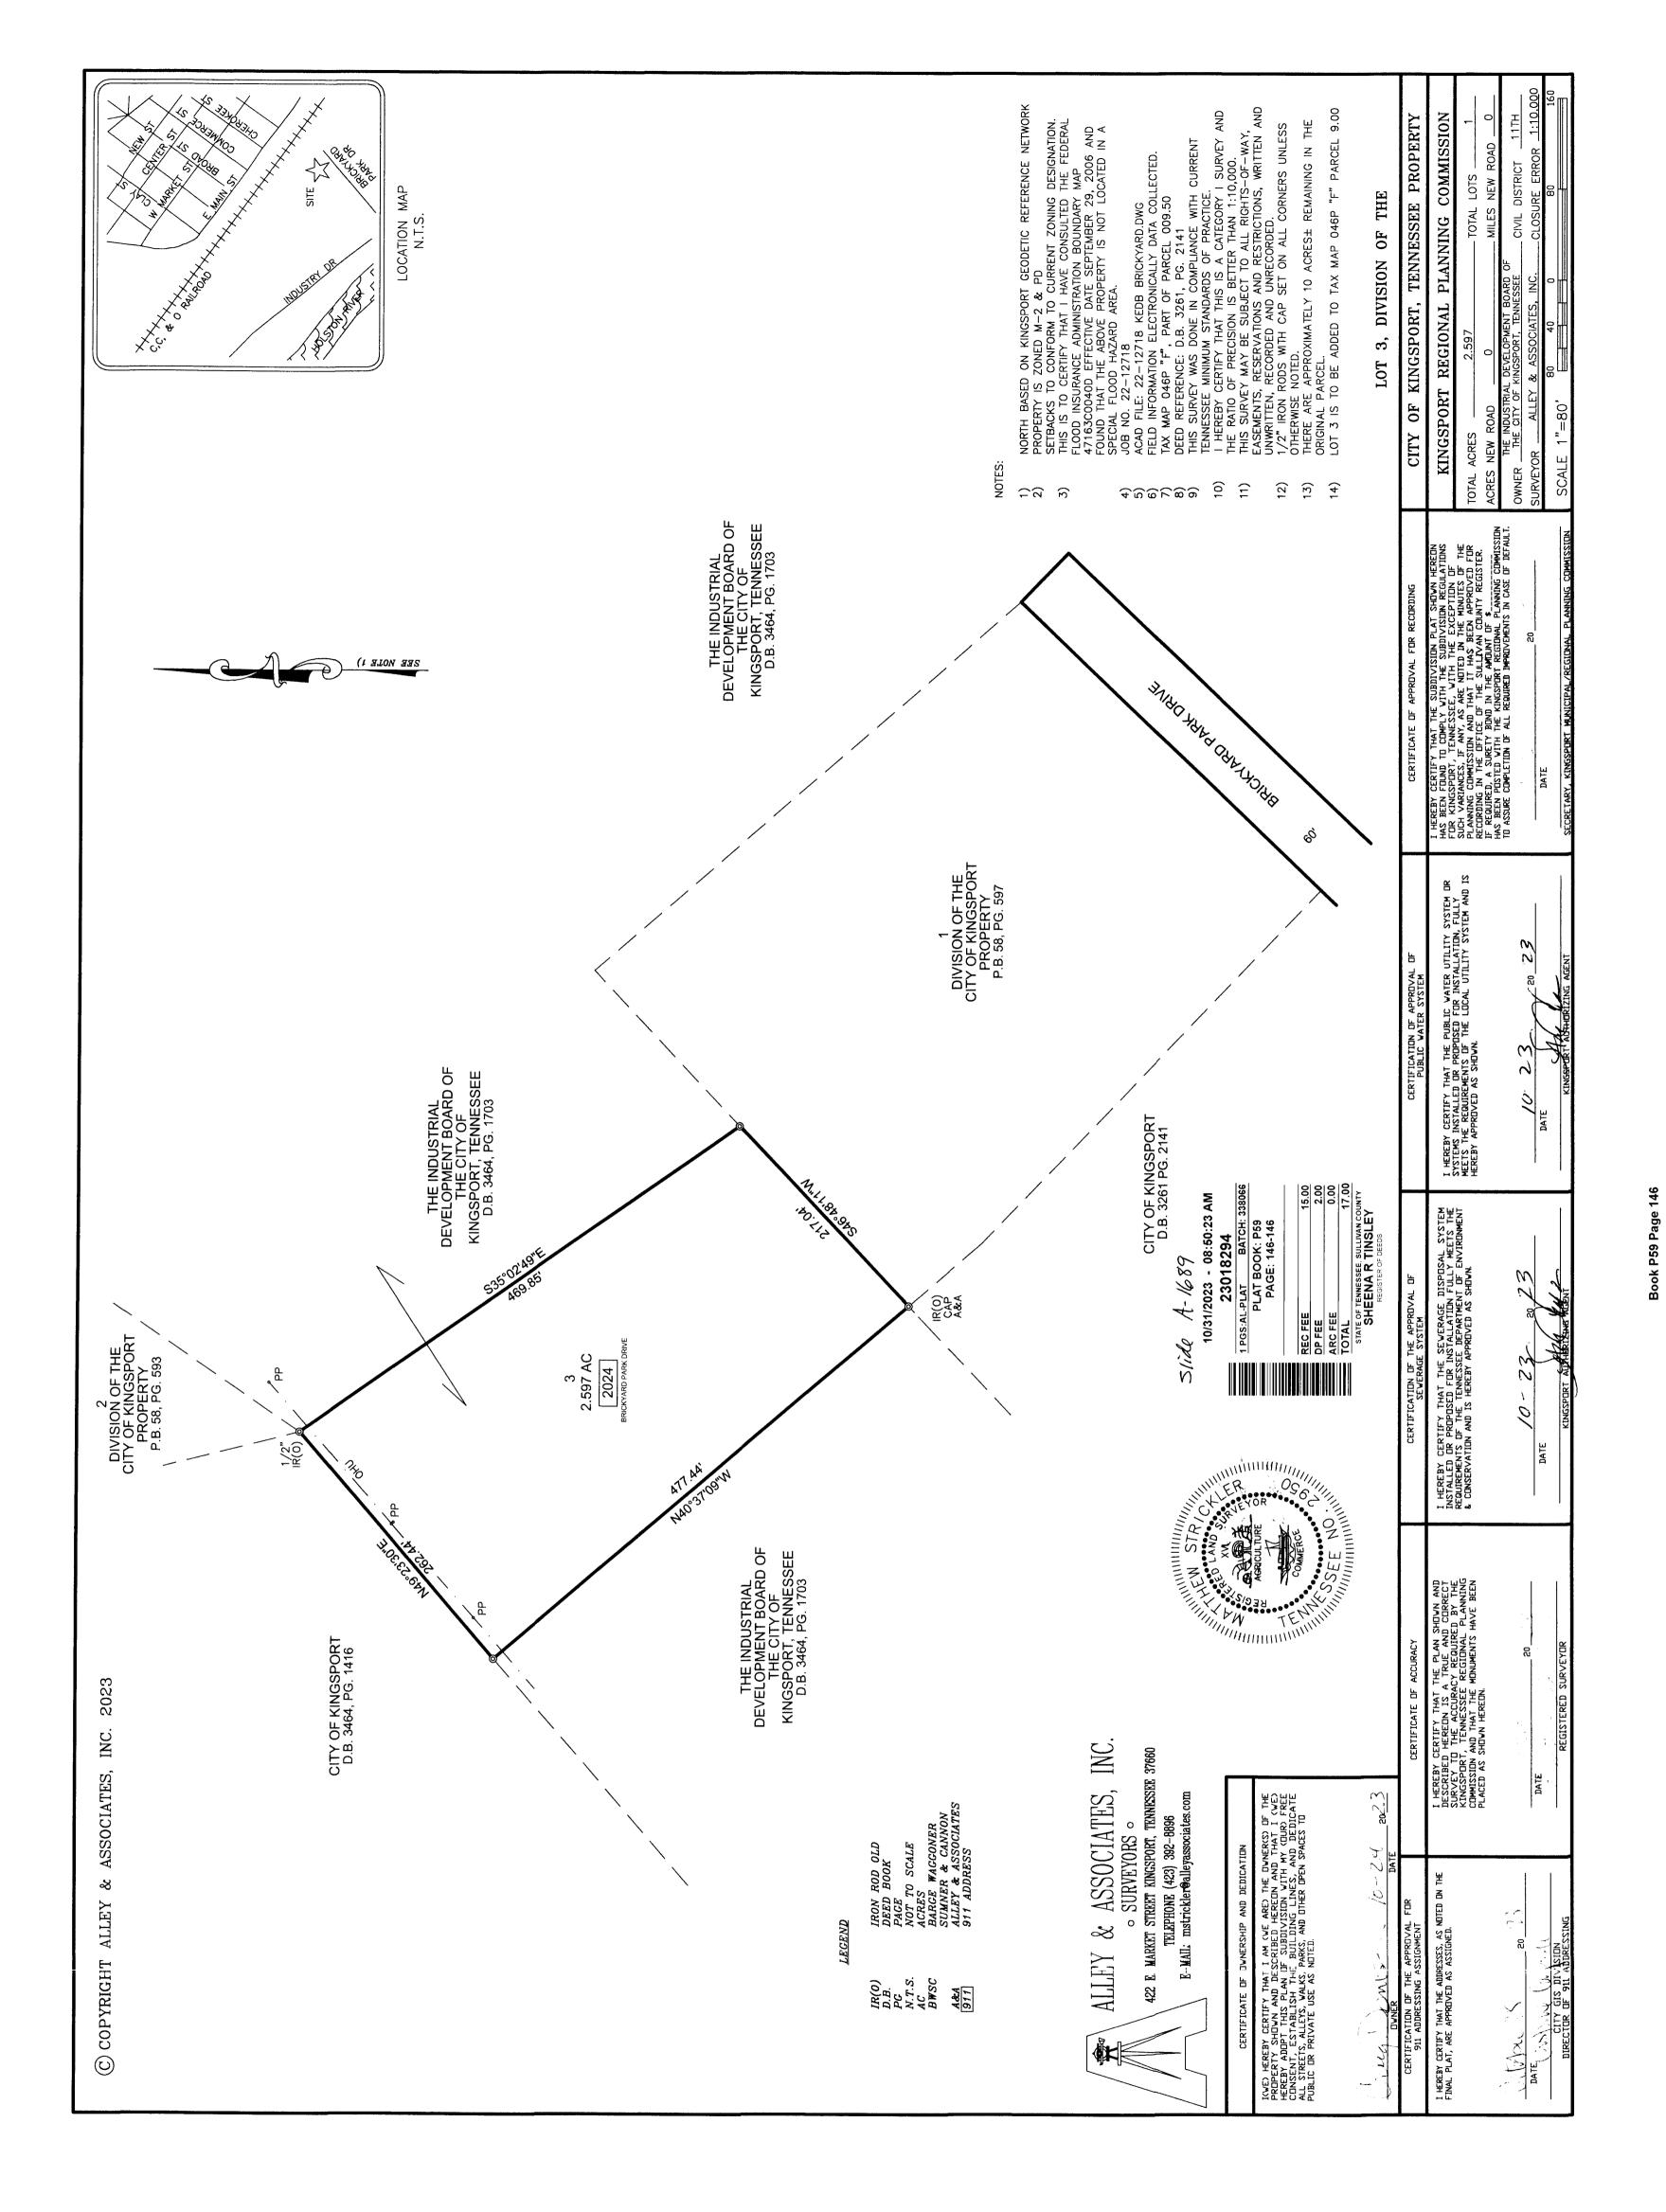

November 16<sup>th</sup>, 2023

Sharon Duncan, Chairman Kingsport Regional Planning Commission 415 Broad Street Kingsport, TN 37660

Chairman Duncan:

This letter is to inform you that I, as Secretary for the Kingsport Regional Planning Commission, certify the subdivision of the following lots meet(s) the <u>Minimum Standards</u> for Subdivision Development within the Kingsport Planning Region. The staff certifies these plat(s) as acceptable to be signed by the Secretary of the Planning Commission for recording purposes.

- 1. Hunt's Crossing Phase 3 lots 24 & 28
- 2. E. Stone Drive
- 3. Edinburgh Phase 14
- 4. Vanderpool Pvt. Drive
- 5. Brickyard Park Drive Lot 3
- 6. Providence Point
- 7. Samlola Road
- 8. Orleans Road