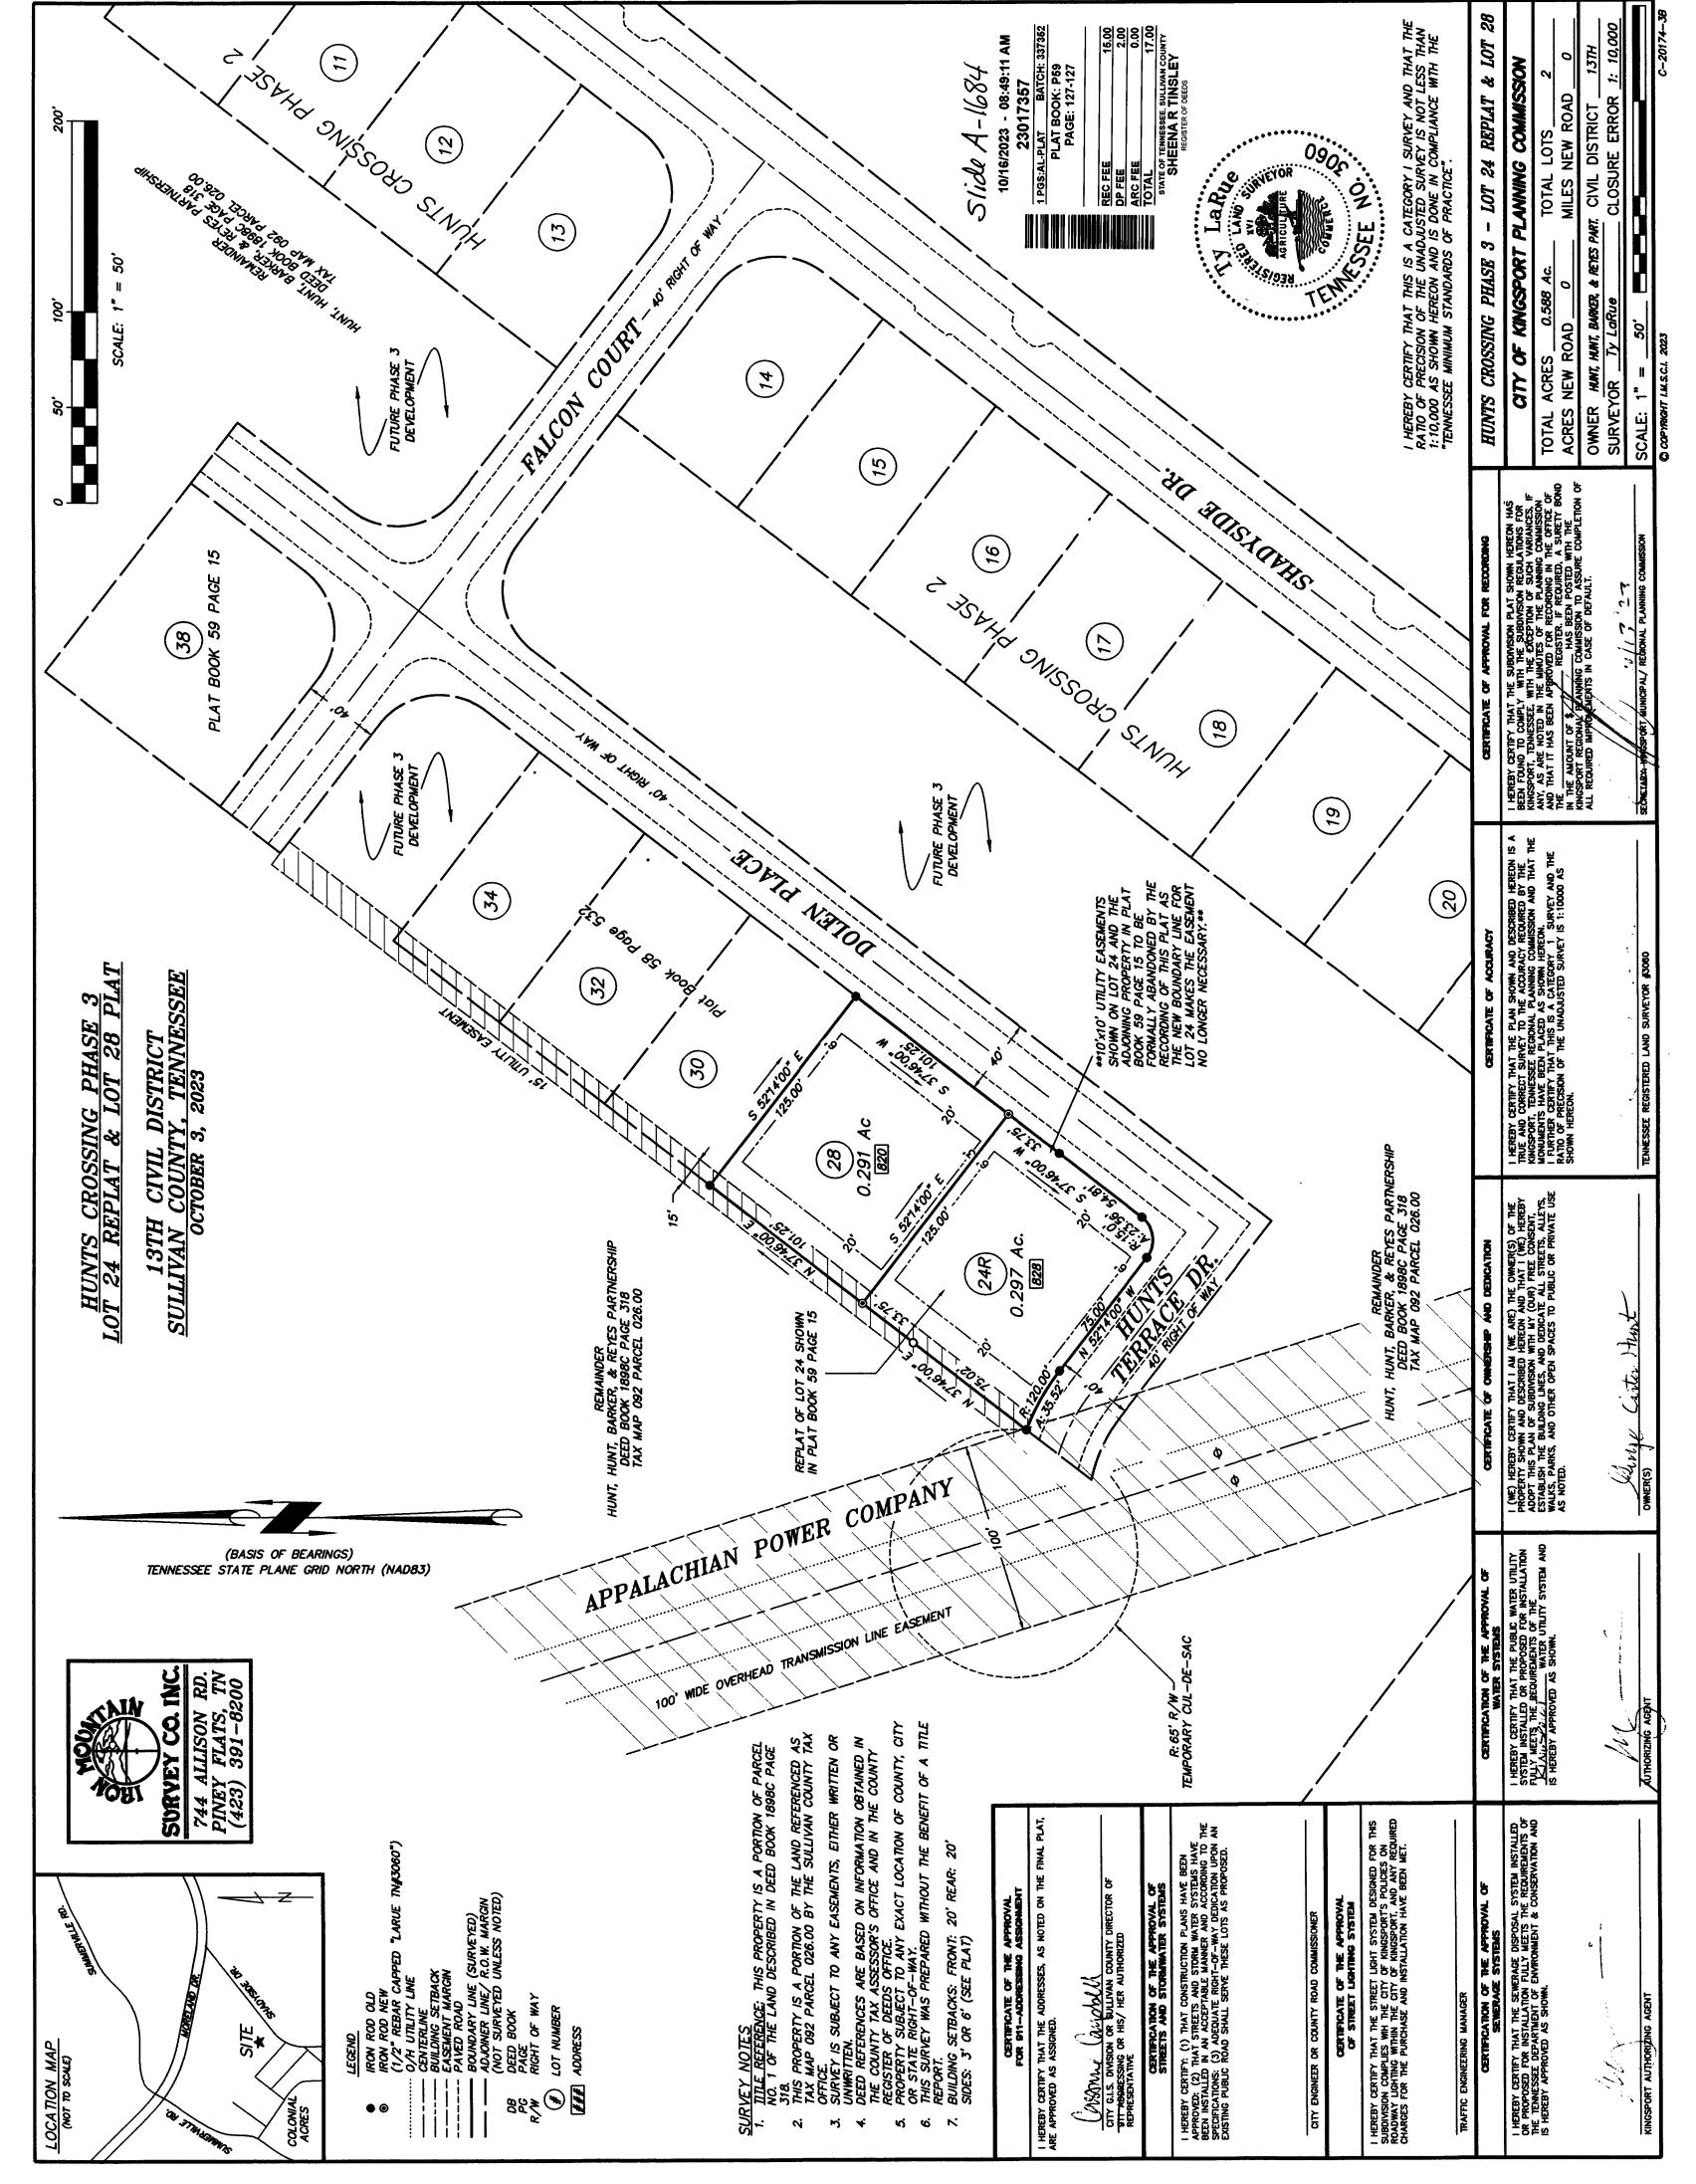

- 1. Hunt's Crossing Phase 3 lots 24 & 28
- 2. E. Stone Drive
- 3. Edinburgh Phase 14
- 4. Vanderpool Pvt. Drive
- 5. Brickyard Park Drive Lot 3
- 6. Providence Point
- 7. Samlola Road
- 8. Orleans Road