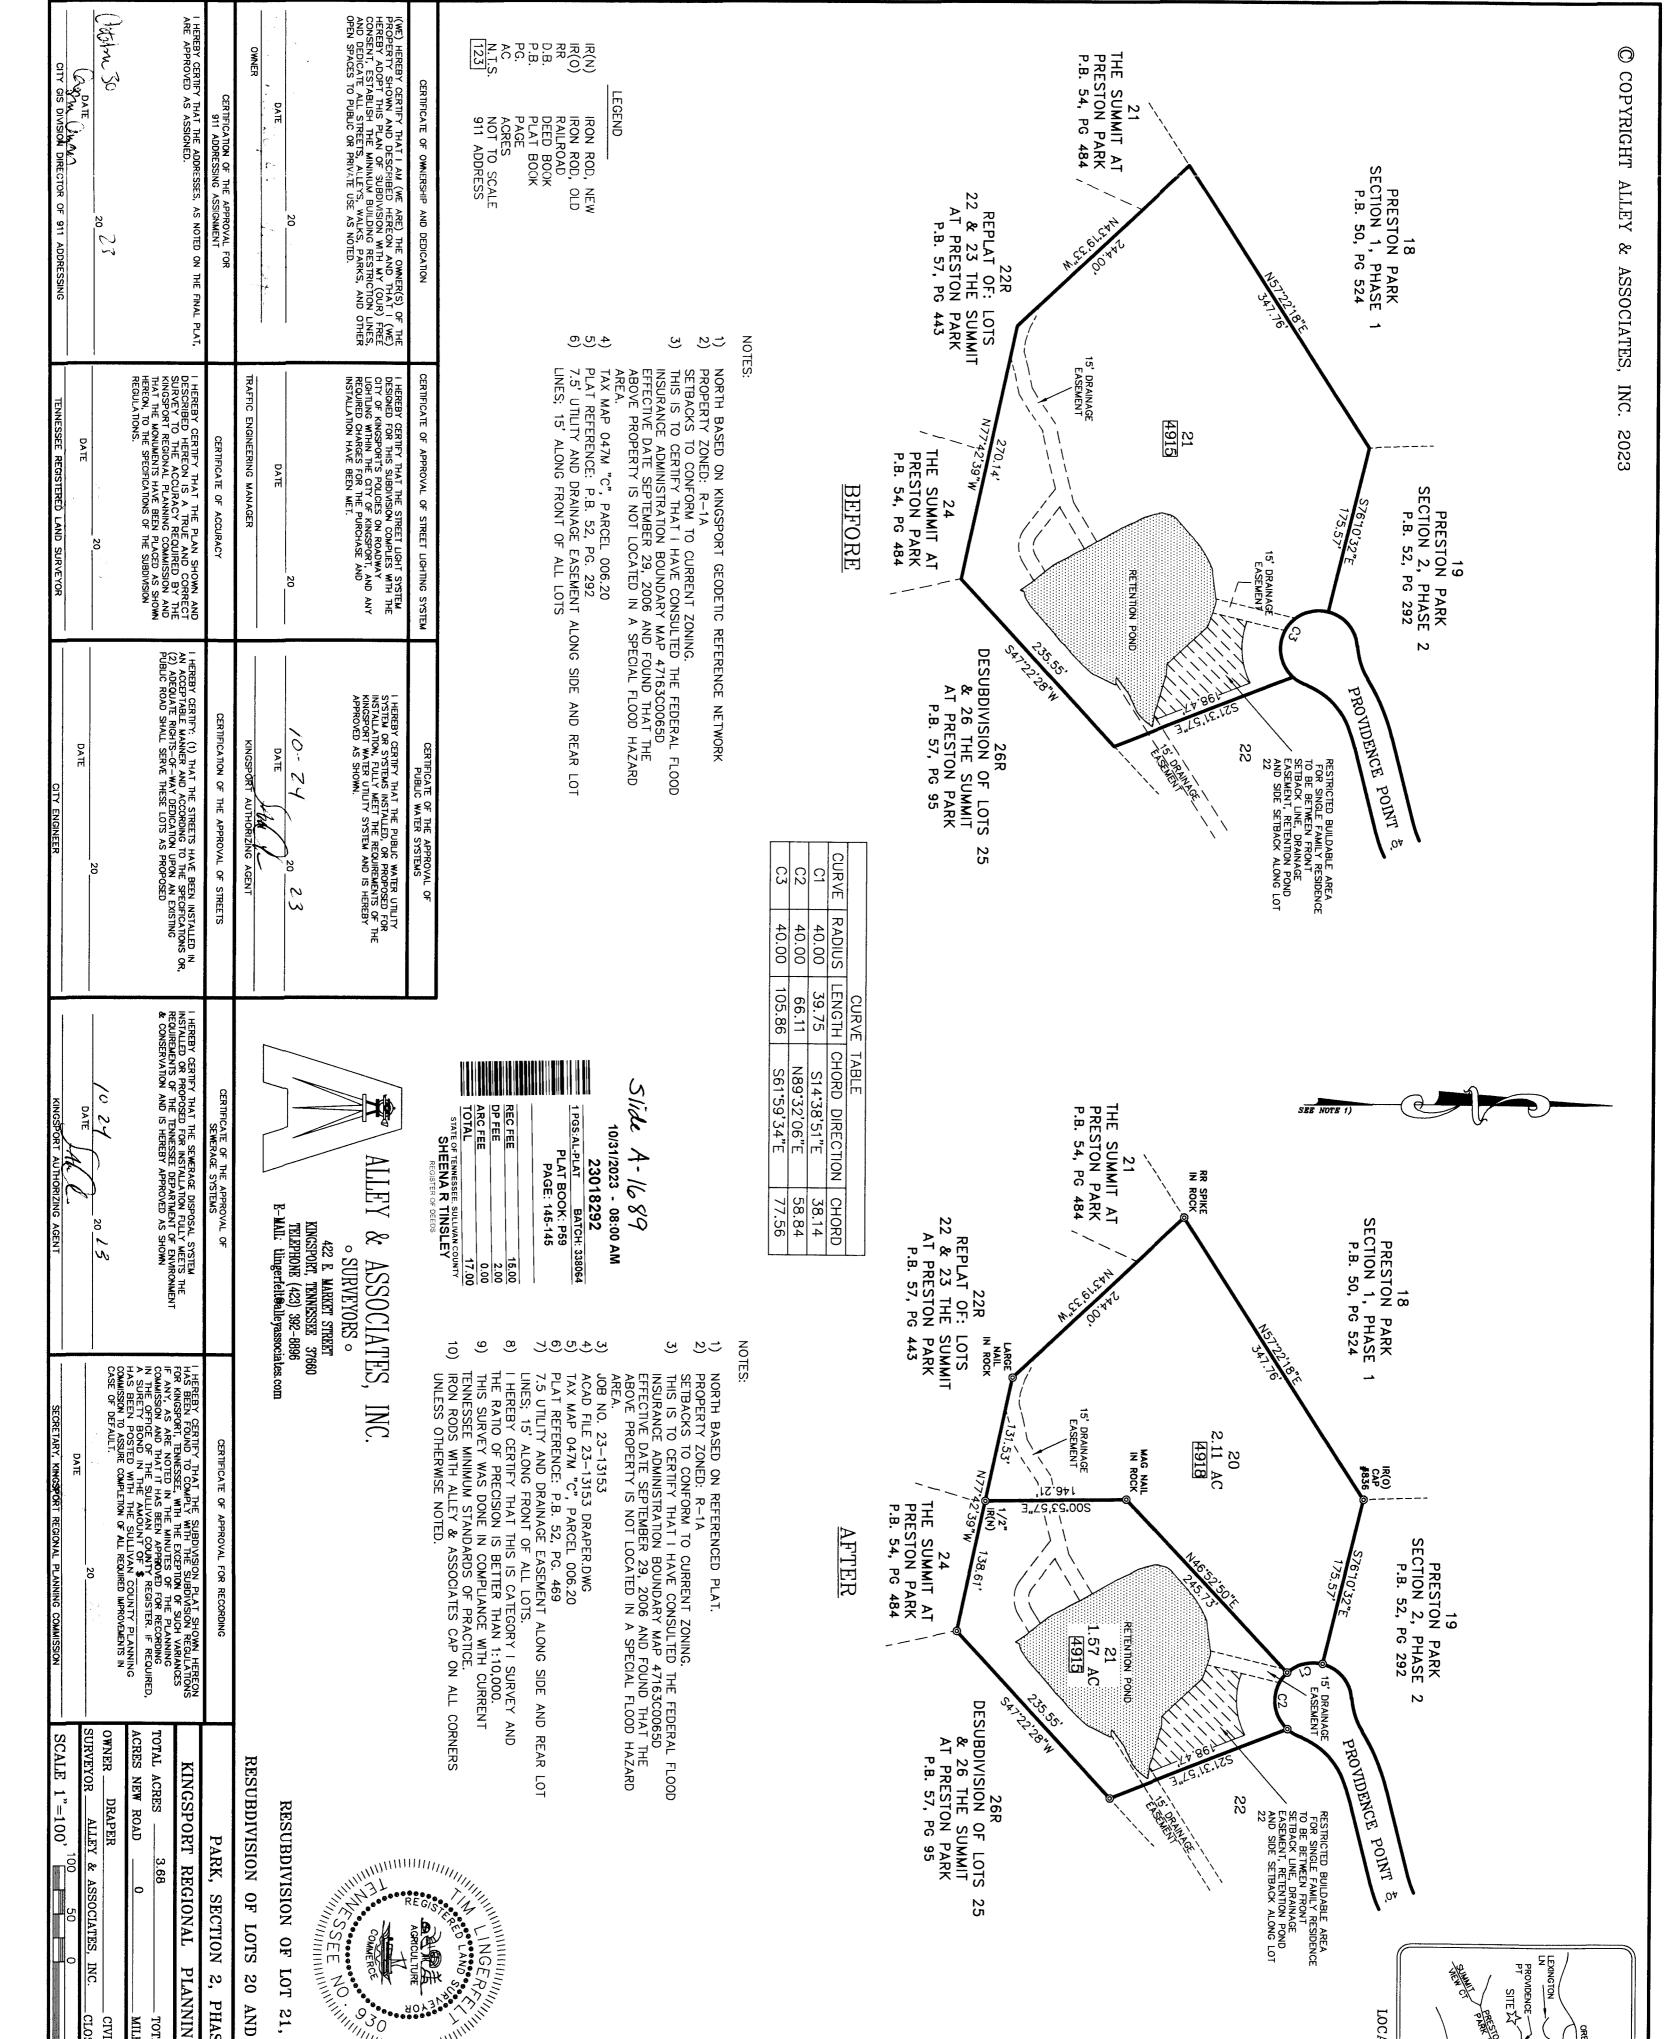

November 16<sup>th</sup>, 2023

Sharon Duncan, Chairman Kingsport Regional Planning Commission 415 Broad Street Kingsport, TN 37660

Chairman Duncan:

This letter is to inform you that I, as Secretary for the Kingsport Regional Planning Commission, certify the subdivision of the following lots meet(s) the <u>Minimum Standards</u> for Subdivision Development within the Kingsport Planning Region. The staff certifies these plat(s) as acceptable to be signed by the Secretary of the Planning Commission for recording purposes.

- 1. Hunt's Crossing Phase 3 lots 24 & 28
- 2. E. Stone Drive
- 3. Edinburgh Phase 14
- 4. Vanderpool Pvt. Drive
- 5. Brickyard Park Drive Lot 3
- 6. Providence Point
- 7. Samlola Road
- 8. Orleans Road