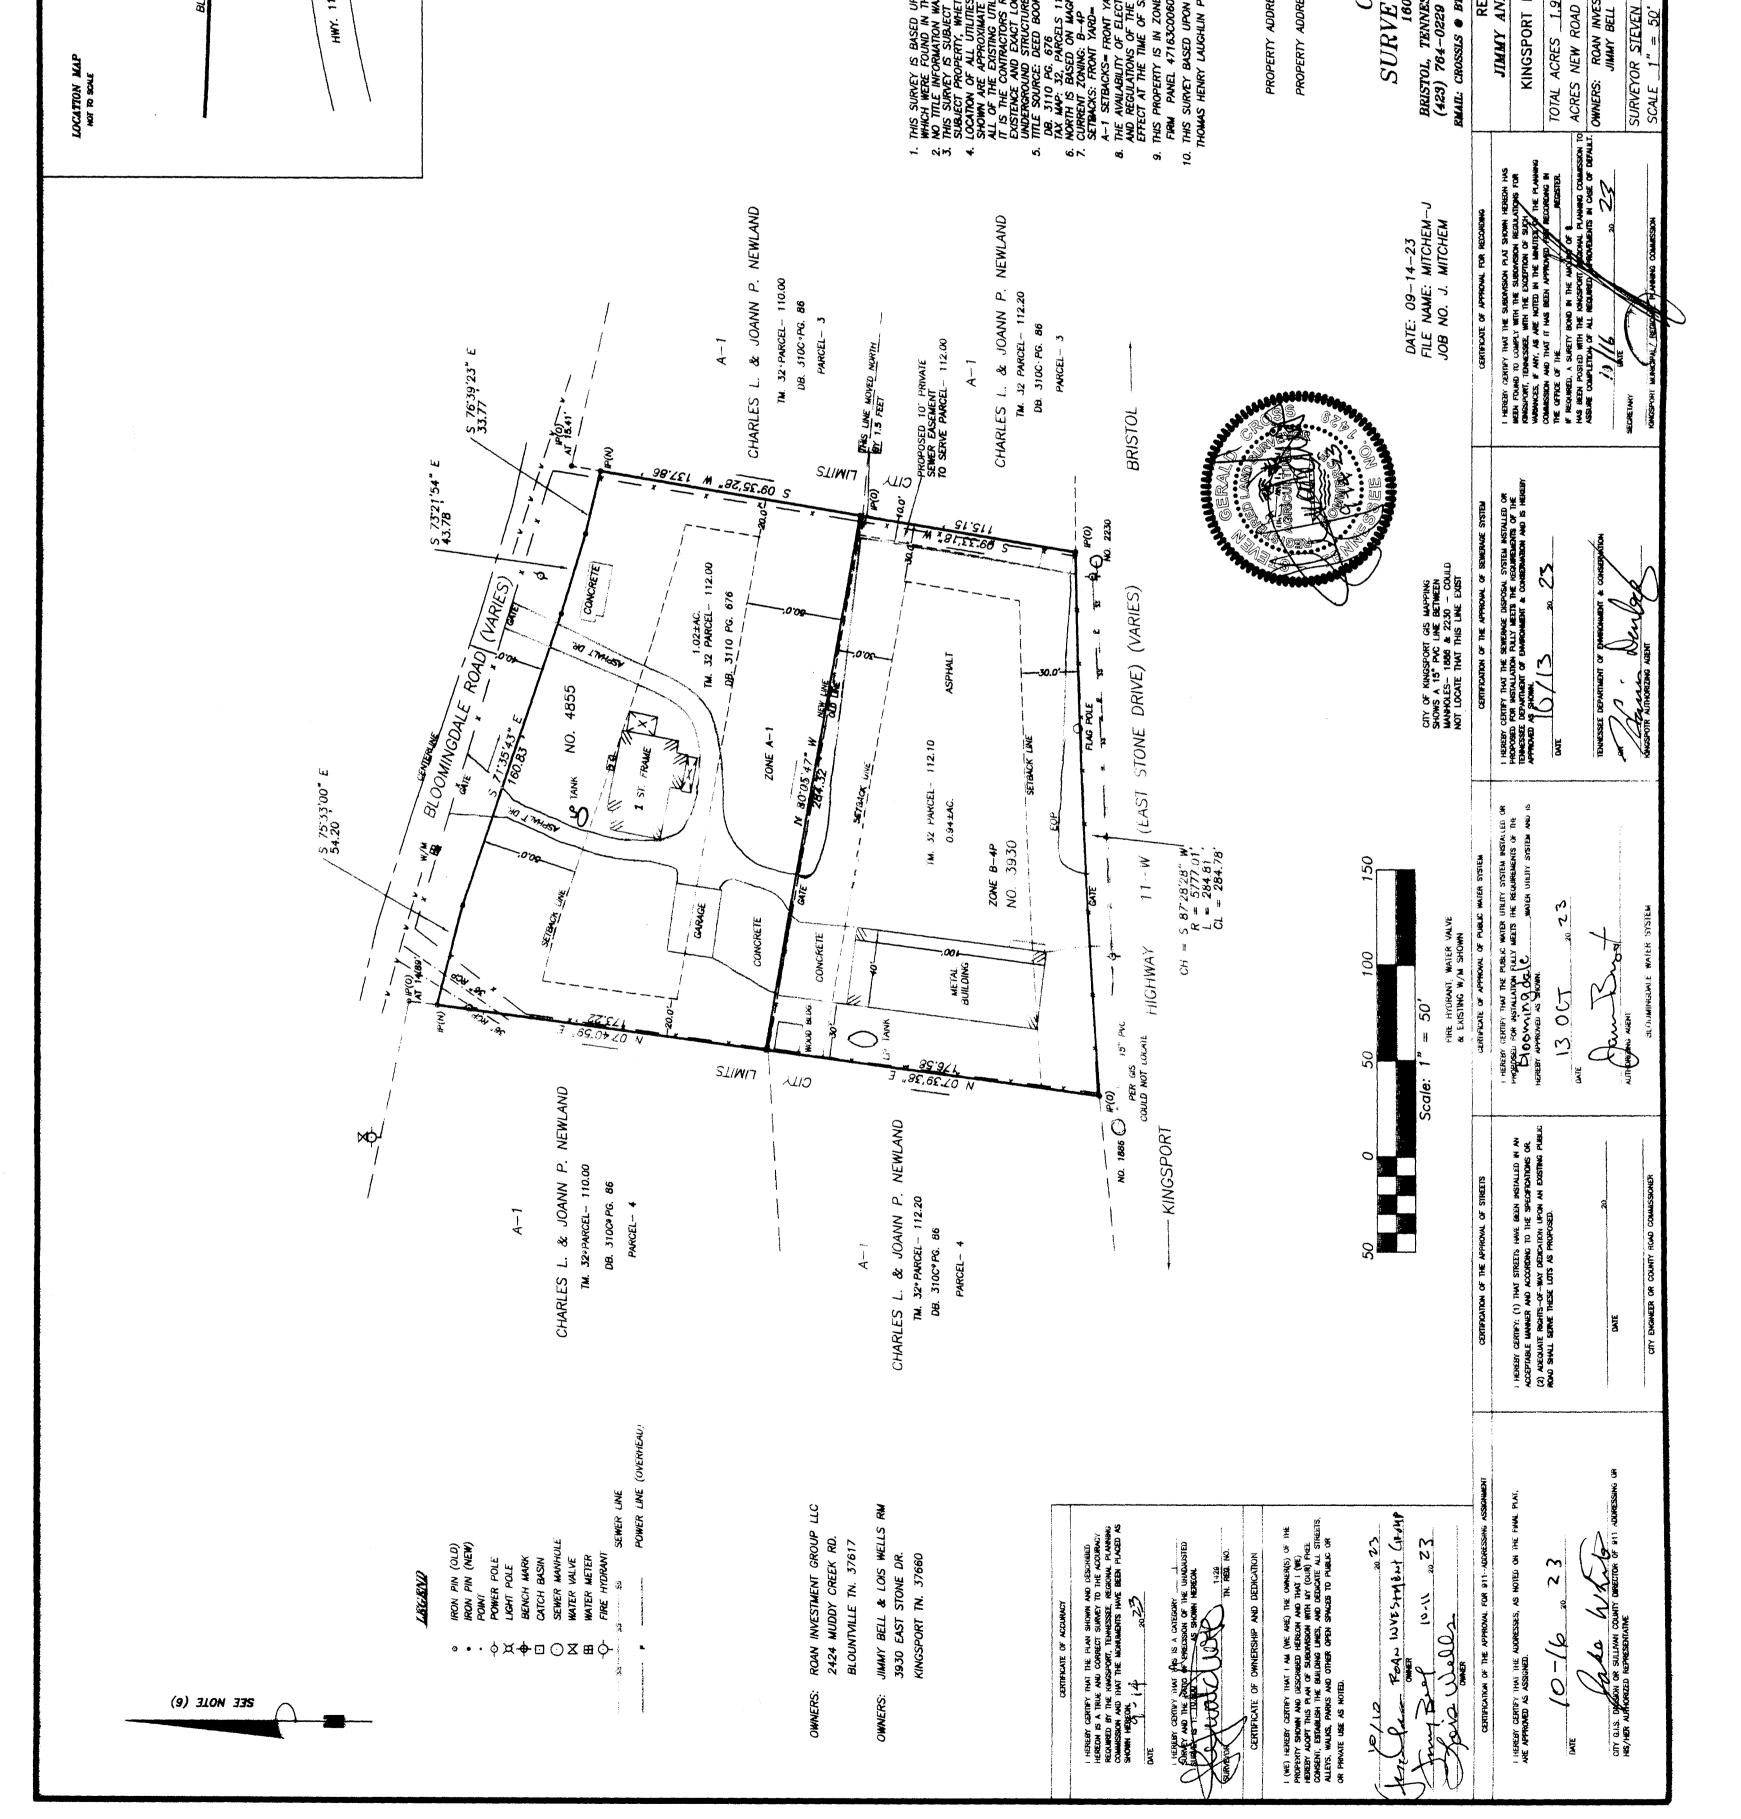

- 1. Hunt's Crossing Phase 3 lots 24 & 28
- 2. E. Stone Drive
- 3. Edinburgh Phase 14
- 4. Vanderpool Pvt. Drive
- 5. Brickyard Park Drive Lot 3
- 6. Providence Point
- 7. Samlola Road
- 8. Orleans Road