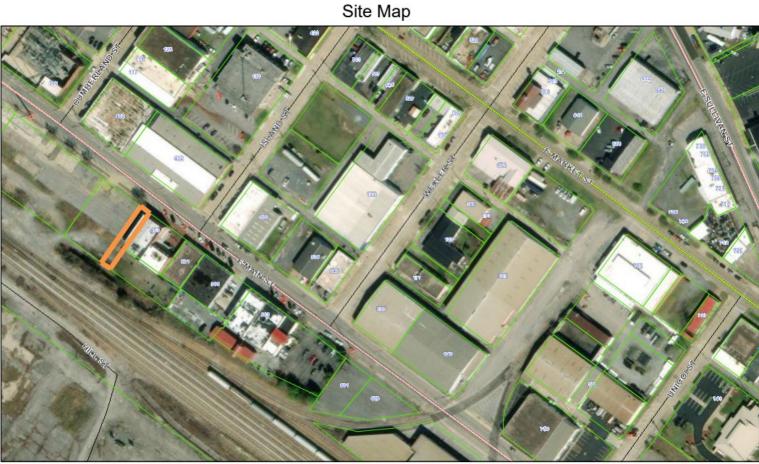

| Property Information                                                                                     | E. Main St. Alley ROW De                                                                                  | dica                         | ation                      |                              |  |  |  |
|----------------------------------------------------------------------------------------------------------|-----------------------------------------------------------------------------------------------------------|------------------------------|----------------------------|------------------------------|--|--|--|
| Address                                                                                                  | E. Main Street                                                                                            |                              |                            |                              |  |  |  |
| Tax Map, Group, Parcel                                                                                   | 046P, F, 003.12                                                                                           |                              |                            |                              |  |  |  |
| Civil District                                                                                           | 11 <sup>th</sup> Civil District, Sullivan                                                                 | ו Co                         | unty                       |                              |  |  |  |
| Overlay District                                                                                         | N/A                                                                                                       |                              |                            |                              |  |  |  |
| Land Use Designation                                                                                     | Retail/Commercial                                                                                         |                              |                            |                              |  |  |  |
| Zoning                                                                                                   | B-2; Business District                                                                                    |                              |                            |                              |  |  |  |
| Area                                                                                                     | 0.103 acres of Alley way                                                                                  |                              |                            |                              |  |  |  |
| Major or Minor / #lots                                                                                   | Alley ROW Dedication                                                                                      |                              | Concept Plan               |                              |  |  |  |
| Two-lot sub                                                                                              |                                                                                                           |                              | Prelim/Final               | Final                        |  |  |  |
| Owner /Applicant Inform                                                                                  | nation                                                                                                    | :                            | Surveyor Informatio        | on                           |  |  |  |
| Name: Industrial Develop                                                                                 | oment Board of the City of KPT                                                                            | Na                           | Name: Alley and Associates |                              |  |  |  |
| Address: 400 Clinchfield                                                                                 | Address: 400 Clinchfield St. Suite 100                                                                    |                              | Address: 422 E Market St.  |                              |  |  |  |
| City: Kingsport                                                                                          |                                                                                                           |                              | City: Kingsport            |                              |  |  |  |
| State: TN Zip Code:                                                                                      | 37660                                                                                                     |                              |                            | <b>de:</b> 37660             |  |  |  |
| Email: N/A                                                                                               |                                                                                                           | Em                           | ail: TLingerfelt@Alle      |                              |  |  |  |
| Phone Number: 423-392-8808                                                                               |                                                                                                           | Phone Number: (423)-392-8896 |                            |                              |  |  |  |
|                                                                                                          |                                                                                                           |                              |                            |                              |  |  |  |
|                                                                                                          |                                                                                                           |                              |                            |                              |  |  |  |
|                                                                                                          |                                                                                                           |                              |                            |                              |  |  |  |
| Planning Department Re                                                                                   | commendation                                                                                              |                              |                            |                              |  |  |  |
| (Approve, Deny, or Defer)                                                                                |                                                                                                           |                              |                            |                              |  |  |  |
| The Kingsport Planning Division recommends APPROVAL of the Alley ROW dedication for E. Main Street along |                                                                                                           |                              |                            |                              |  |  |  |
| with the associated easements:                                                                           |                                                                                                           |                              |                            |                              |  |  |  |
| • The purpose of this alley dedication is to allow future construction.                                  |                                                                                                           |                              |                            |                              |  |  |  |
| The plat meets t                                                                                         | he requirements of the Subdivis                                                                           | ion F                        | Regulations.               |                              |  |  |  |
| Street. The total area of c                                                                              | neral Comments: The submitted<br>dedication is 0.103 acres. This is<br>ose for this right-of-way dedicati | locat                        | ed within the Kings        | port's Urban Growth Boundary |  |  |  |
| Staff recommends approv                                                                                  | val based up conformance with                                                                             | the S                        | Subdivision Regulation     | ons.                         |  |  |  |

## **Right-of-Way Dedication** File Number MINSUB23-0351

|                                  |      | _       |     | _    |          |       |       |
|----------------------------------|------|---------|-----|------|----------|-------|-------|
| Sullivan County Parcels Jan 2023 | TA/C | A-1     | B-2 | B-4P | 📶 M-1 📃  | P-1   | PD    |
| Parcels                          | R-5  | 🛛 A-2 📕 | B-3 | B-4P | 🦾 M-1R 📒 | P-D   | PMD-1 |
| * Kpt 911 Address                | GC   | AR      | B-3 | BC 2 | 🔆 M-2    | PBD-3 | PMD-2 |
| City Zoning                      | B-2E | B-1     | B-4 | GC   | MX       | PBD/* | PUD   |