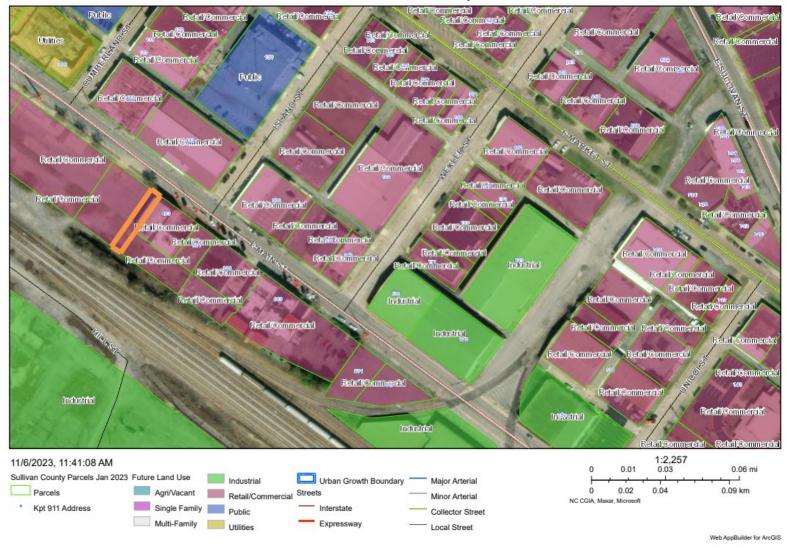

## Future Land Use Map

**Conclusion** 

Staff is recommending approval of the E. Main Street alley Plat for dedication of right-of-way based on conformance with the Subdivision Regulations.