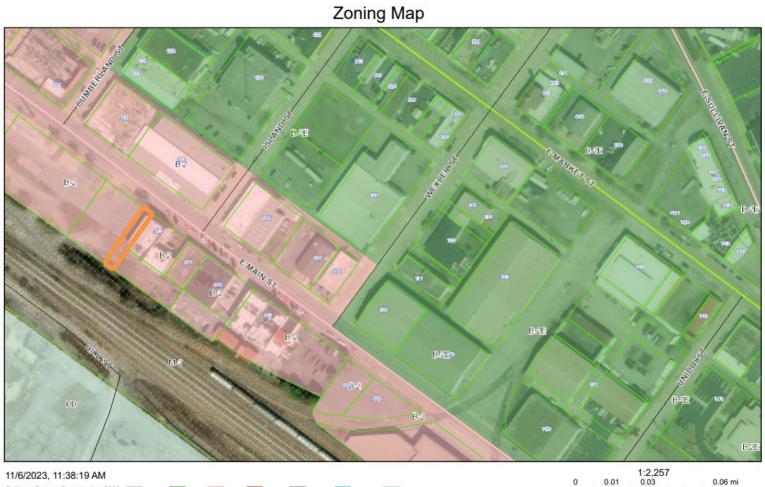

| Property Information                                                                                     | E. Main St. Alley ROW De                                                                                  | dica                         | ation                      |                              |  |  |  |
|----------------------------------------------------------------------------------------------------------|-----------------------------------------------------------------------------------------------------------|------------------------------|----------------------------|------------------------------|--|--|--|
| Address                                                                                                  | E. Main Street                                                                                            |                              |                            |                              |  |  |  |
| Tax Map, Group, Parcel                                                                                   | 046P, F, 003.12                                                                                           |                              |                            |                              |  |  |  |
| Civil District                                                                                           | 11 <sup>th</sup> Civil District, Sullivan                                                                 | ו Co                         | unty                       |                              |  |  |  |
| Overlay District                                                                                         | N/A                                                                                                       |                              |                            |                              |  |  |  |
| Land Use Designation                                                                                     | Retail/Commercial                                                                                         |                              |                            |                              |  |  |  |
| Zoning                                                                                                   | B-2; Business District                                                                                    |                              |                            |                              |  |  |  |
| Area                                                                                                     | 0.103 acres of Alley way                                                                                  |                              |                            |                              |  |  |  |
| Major or Minor / #lots                                                                                   | Alley ROW Dedication                                                                                      |                              | Concept Plan               |                              |  |  |  |
| Two-lot sub                                                                                              |                                                                                                           |                              | Prelim/Final               | Final                        |  |  |  |
| Owner /Applicant Inform                                                                                  | nation                                                                                                    | :                            | Surveyor Informatio        | on                           |  |  |  |
| Name: Industrial Develop                                                                                 | oment Board of the City of KPT                                                                            | Na                           | Name: Alley and Associates |                              |  |  |  |
| Address: 400 Clinchfield                                                                                 | Address: 400 Clinchfield St. Suite 100                                                                    |                              | Address: 422 E Market St.  |                              |  |  |  |
| City: Kingsport                                                                                          |                                                                                                           |                              | City: Kingsport            |                              |  |  |  |
| State: TN Zip Code:                                                                                      | 37660                                                                                                     |                              |                            | <b>de:</b> 37660             |  |  |  |
| Email: N/A                                                                                               |                                                                                                           | Em                           | ail: TLingerfelt@Alle      |                              |  |  |  |
| Phone Number: 423-392-8808                                                                               |                                                                                                           | Phone Number: (423)-392-8896 |                            |                              |  |  |  |
|                                                                                                          |                                                                                                           |                              |                            |                              |  |  |  |
|                                                                                                          |                                                                                                           |                              |                            |                              |  |  |  |
|                                                                                                          |                                                                                                           |                              |                            |                              |  |  |  |
| Planning Department Re                                                                                   | commendation                                                                                              |                              |                            |                              |  |  |  |
| (Approve, Deny, or Defer)                                                                                |                                                                                                           |                              |                            |                              |  |  |  |
| The Kingsport Planning Division recommends APPROVAL of the Alley ROW dedication for E. Main Street along |                                                                                                           |                              |                            |                              |  |  |  |
| with the associated easements:                                                                           |                                                                                                           |                              |                            |                              |  |  |  |
| • The purpose of this alley dedication is to allow future construction.                                  |                                                                                                           |                              |                            |                              |  |  |  |
| The plat meets t                                                                                         | he requirements of the Subdivis                                                                           | ion F                        | Regulations.               |                              |  |  |  |
| Street. The total area of c                                                                              | neral Comments: The submitted<br>dedication is 0.103 acres. This is<br>ose for this right-of-way dedicati | locat                        | ed within the Kings        | port's Urban Growth Boundary |  |  |  |
| Staff recommends approv                                                                                  | val based up conformance with                                                                             | the S                        | Subdivision Regulation     | ons.                         |  |  |  |

## **Right-of-Way Dedication** File Number MINSUB23-0351

|                                  |      | _       |     | _    |          |       |       |
|----------------------------------|------|---------|-----|------|----------|-------|-------|
| Sullivan County Parcels Jan 2023 | TA/C | A-1     | B-2 | B-4P | 📶 M-1 📃  | P-1   | PD    |
| Parcels                          | R-5  | 🛛 A-2 📕 | B-3 | B-4P | 🦾 M-1R 📒 | P-D   | PMD-1 |
| * Kpt 911 Address                | GC   | AR      | B-3 | BC 2 | 🔆 M-2    | PBD-3 | PMD-2 |
| City Zoning                      | B-2E | B-1     | B-4 | GC   | MX       | PBD/* | PUD   |