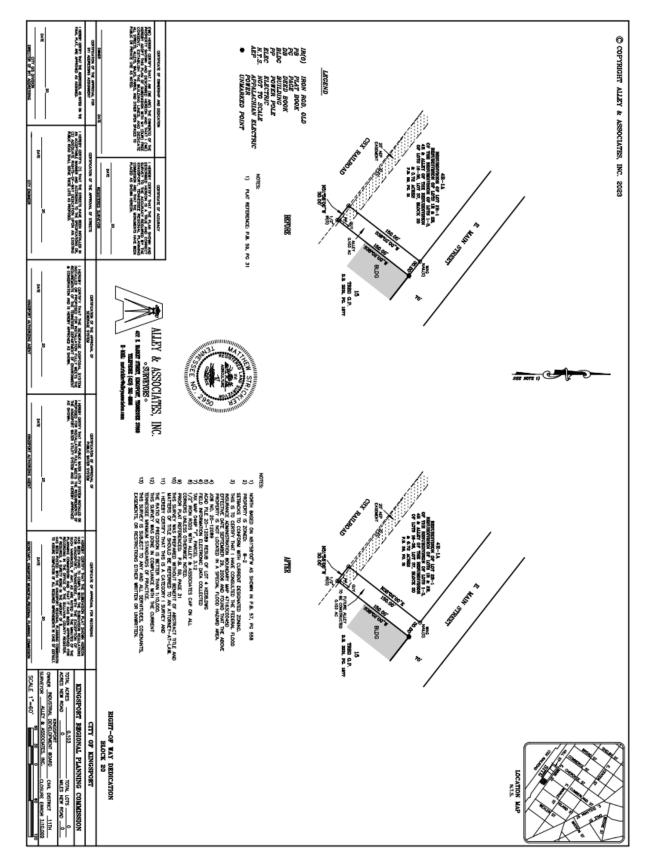

| Property Information                                                                                     | E. Main St. Alley ROW De                                                                                  | dica                         | ation                      |                              |  |  |  |
|----------------------------------------------------------------------------------------------------------|-----------------------------------------------------------------------------------------------------------|------------------------------|----------------------------|------------------------------|--|--|--|
| Address                                                                                                  | E. Main Street                                                                                            |                              |                            |                              |  |  |  |
| Tax Map, Group, Parcel                                                                                   | 046P, F, 003.12                                                                                           |                              |                            |                              |  |  |  |
| Civil District                                                                                           | 11 <sup>th</sup> Civil District, Sullivan                                                                 | ו Co                         | unty                       |                              |  |  |  |
| Overlay District                                                                                         | N/A                                                                                                       |                              |                            |                              |  |  |  |
| Land Use Designation                                                                                     | Retail/Commercial                                                                                         |                              |                            |                              |  |  |  |
| Zoning                                                                                                   | B-2; Business District                                                                                    |                              |                            |                              |  |  |  |
| Area                                                                                                     | 0.103 acres of Alley way                                                                                  |                              |                            |                              |  |  |  |
| Major or Minor / #lots                                                                                   | Alley ROW Dedication                                                                                      |                              | Concept Plan               |                              |  |  |  |
| Two-lot sub                                                                                              |                                                                                                           |                              | Prelim/Final               | Final                        |  |  |  |
| Owner /Applicant Inform                                                                                  | nation                                                                                                    | :                            | Surveyor Informatio        | on                           |  |  |  |
| Name: Industrial Develop                                                                                 | oment Board of the City of KPT                                                                            | Na                           | Name: Alley and Associates |                              |  |  |  |
| Address: 400 Clinchfield                                                                                 | Address: 400 Clinchfield St. Suite 100                                                                    |                              | Address: 422 E Market St.  |                              |  |  |  |
| City: Kingsport                                                                                          |                                                                                                           |                              | City: Kingsport            |                              |  |  |  |
| State: TN Zip Code:                                                                                      | 37660                                                                                                     |                              |                            | <b>de:</b> 37660             |  |  |  |
| Email: N/A                                                                                               |                                                                                                           | Em                           | ail: TLingerfelt@Alle      |                              |  |  |  |
| Phone Number: 423-392-8808                                                                               |                                                                                                           | Phone Number: (423)-392-8896 |                            |                              |  |  |  |
|                                                                                                          |                                                                                                           |                              |                            |                              |  |  |  |
|                                                                                                          |                                                                                                           |                              |                            |                              |  |  |  |
|                                                                                                          |                                                                                                           |                              |                            |                              |  |  |  |
| Planning Department Re                                                                                   | commendation                                                                                              |                              |                            |                              |  |  |  |
| (Approve, Deny, or Defer)                                                                                |                                                                                                           |                              |                            |                              |  |  |  |
| The Kingsport Planning Division recommends APPROVAL of the Alley ROW dedication for E. Main Street along |                                                                                                           |                              |                            |                              |  |  |  |
| with the associated easements:                                                                           |                                                                                                           |                              |                            |                              |  |  |  |
| • The purpose of this alley dedication is to allow future construction.                                  |                                                                                                           |                              |                            |                              |  |  |  |
| The plat meets t                                                                                         | he requirements of the Subdivis                                                                           | ion F                        | Regulations.               |                              |  |  |  |
| Street. The total area of c                                                                              | neral Comments: The submitted<br>dedication is 0.103 acres. This is<br>ose for this right-of-way dedicati | locat                        | ed within the Kings        | port's Urban Growth Boundary |  |  |  |
| Staff recommends approv                                                                                  | val based up conformance with                                                                             | the S                        | Subdivision Regulation     | ons.                         |  |  |  |

## Right-of-Way Dedication File Number MINSUB23-0351

## **Right-of-Way Dedication** File Number MINSUB23-0351

|                                  |      | _       |     | _    |          |       |       |
|----------------------------------|------|---------|-----|------|----------|-------|-------|
| Sullivan County Parcels Jan 2023 | TA/C | A-1     | B-2 | B-4P | 📶 M-1 📃  | P-1   | PD    |
| Parcels                          | R-5  | 🛛 A-2 📕 | B-3 | B-4P | 🦾 M-1R 📒 | P-D   | PMD-1 |
| * Kpt 911 Address                | GC   | AR      | B-3 | BC 2 | 🔆 M-2    | PBD-3 | PMD-2 |
| City Zoning                      | B-2E | B-1     | B-4 | GC   | MX       | PBD/* | PUD   |