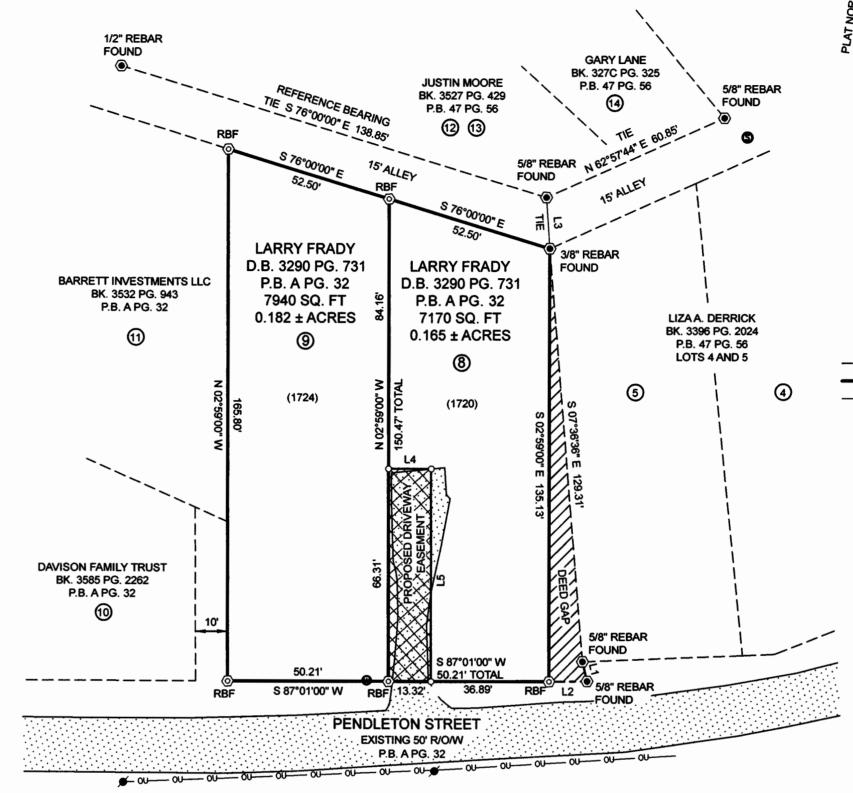

## **NOTES**

- \* This is a survey of existing lots, being Lots 8 and 9 in Block B of West View Park Addition to Kingsport as shown on plat of record in the Register's Office for Sullivan County, TN in Plat Book A Page 32.
- \* This survey was prepared without benefit of abstract title and matters of title should be referred to an attorney-at-law.
- \* This survey may be subject to all rights-of-way, easements, reservations and restrictions, written and unwritten, recorded and unrecorded.
- \* No underground utilities were located.
- \* The certification shown hereon is not a certification of title, zoning or freedom from encumbrances.
- \* This property is subject to all zoning, setbacks, restrictions, and regulations as set forth by local planning and other agencies. Consult local authorities for additional information prior to any construction. ALWAYS CALL 811 BEFORE DIGGING.
- \* At time of Survey, property is zoned R-1B. Setbacks- Front: 30' Rear: 30' Side: 8'
- \* Dashed Adjoiner lines not surveyed unless annotated.

## Required Notes:

- 1) SETBACKS TO CONFORM TO ZONING DESIGNATION 2) THIS IS TO CERTIFY THAT I HAVE CONSULTED THE FEDERAL FLOOD INSURANCE RATE MAP NO. 47163C0030D EFFECTIVE DATE SEPTEMBER 29, 2006 AND FOUND THAT THE ABOVE PROPERTY IS LOCATED IN ZONE X, AREAS DETERMINED TO BE OUTSIDE THE 0.2%
- ANNUAL CHANCE FLOODPLAIN. 3) SANITARY SEWER SERVICE PROVIDED BY THE CITY OF KINGSPORT, TN. 4) WATER SERVICE BY CITY OF KINGSPORT.

## Legend ..... 5/8" Rebar Found w/ Peak Cap (RBF)

· · · · Rebar Found ( as described · · · · · Sanitary Sewer Manhole — — — — — Deed Line (not surveyed) Surveyed Boundary Line --- OU---- OU---- Overhead Utility PG. · · · · Page (1720) · · · · · 911 Addres

Deed Gap: Area = 740.9 Sq. feet

I HEREBY CERTIFY THAT THIS IS A CATEGORY I SURVEY AND THAT THE RATIO OF PRECISION OF THIS SURVEY IS BETTER COMPLIANCE WITH THE TENNESSEE

**BOUNDARY RETRACEMENT SURVEY FOR** LARRY FRADY REFERENCES Deed Book 3290 Page 731 Lots 8 and 9, Block 35 West View Addition to Kingsport, TN Plat Book A Page 32

Tax Map 029N Group F Parcel 008.00 12th Civil District, Washington County, TN FIELDWORK DATE: 4-12-24 DRAWN BY: ARS PROJECT #24039 CHECKED BY: MDL

WEST VIEW ADDITION PLAT KINGSPORT REGIONAL PLANNING COMMISSION 0.347 TOTAL ACRES TOTAL LOTS ACRES NEW ROAD MILES NEW ROAD \_\_\_O LARRY FRADY CIVIL DISTRICT 12th MATTHEW LINDVALL CLOSURE ERROR 1:10.000 SURVEYOR . 30'