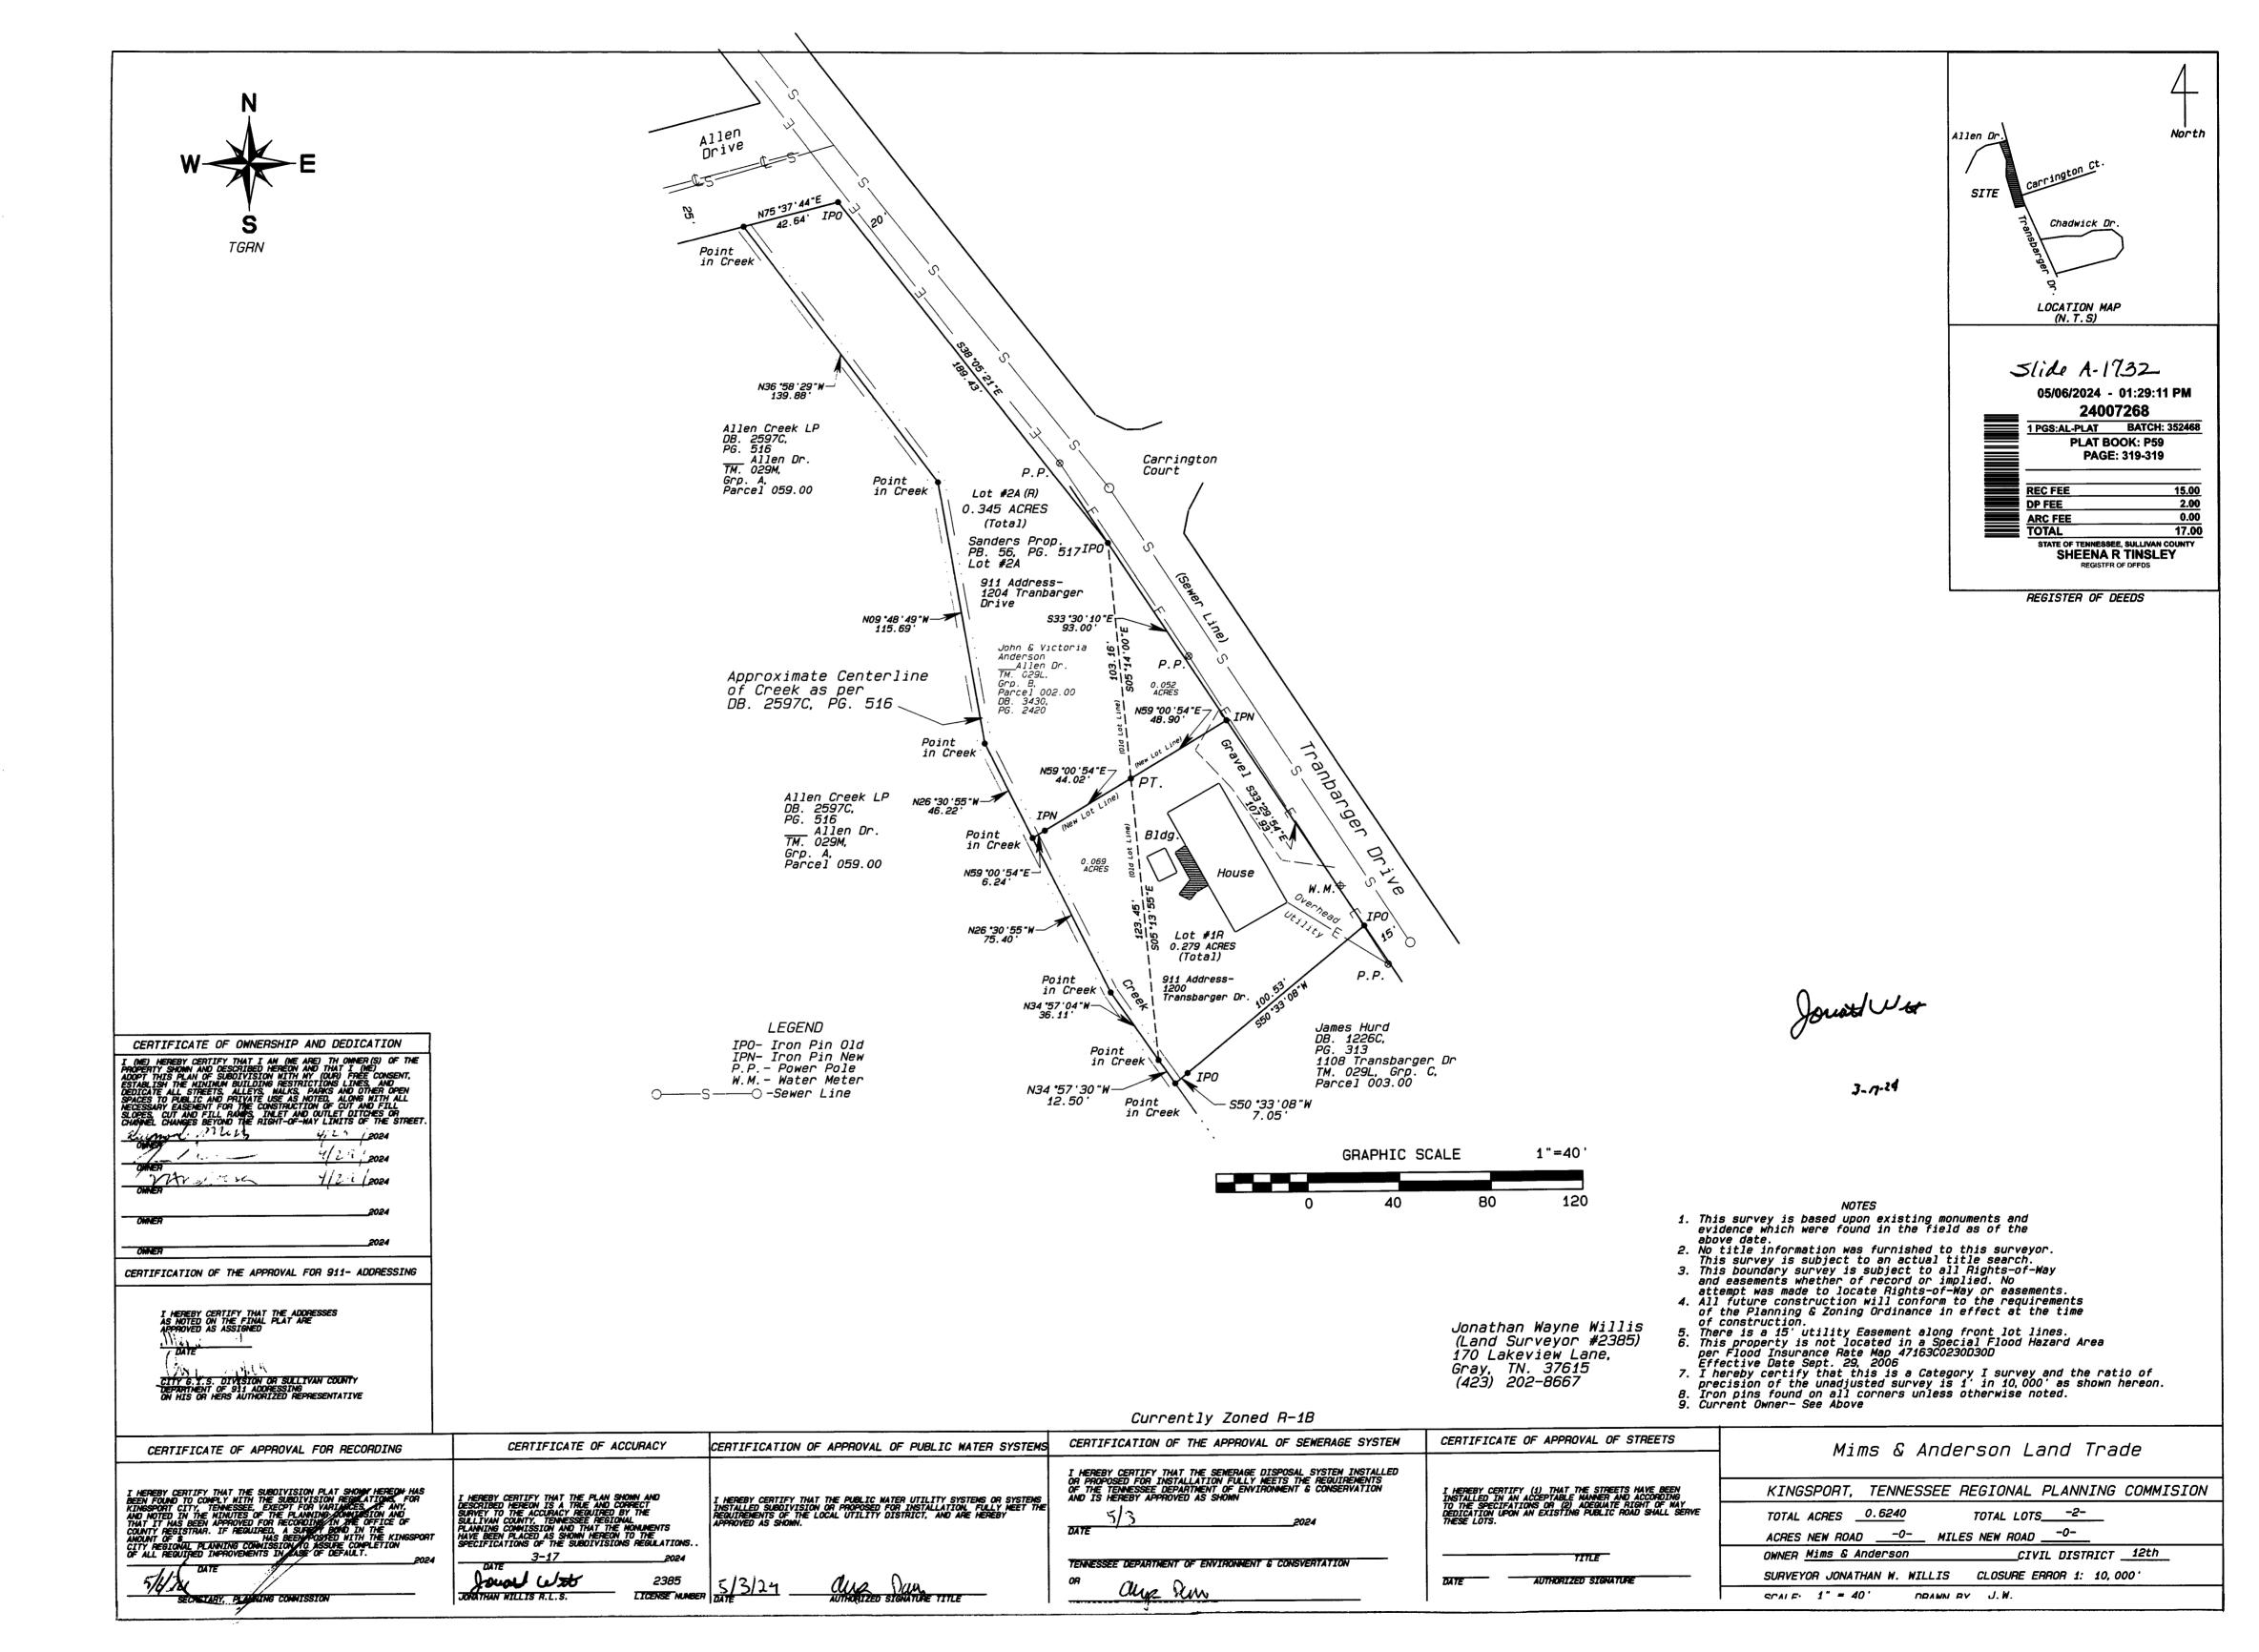

- 1. 193 Rock City Road
- 2. 477 Cox Hollow Road
- 3. 1200 Tranbarger Drive
- 4. 1720 Pendleton Street

Sincerely,

Ken Weems, AICP Planning Manager C: Kingsport Regional Planning Commission

## **NOTES**

- \* This is a survey of existing lots, being Lots 8 and 9 in Block B of West View Park Addition to Kingsport as shown on plat of record in the Register's Office for Sullivan County, TN in Plat Book A Page 32.
- \* This survey was prepared without benefit of abstract title and matters of title should be referred to an attorney-at-law.
- \* This survey may be subject to all rights-of-way, easements, reservations and restrictions, written and unwritten, recorded and unrecorded.
- \* No underground utilities were located.
- \* The certification shown hereon is not a certification of title, zoning or freedom from encumbrances.
- \* This property is subject to all zoning, setbacks, restrictions, and regulations as set forth by local planning and other agencies. Consult local authorities for additional information prior to any construction. ALWAYS CALL 811 BEFORE DIGGING.
- \* At time of Survey, property is zoned R-1B. Setbacks- Front: 30' Rear: 30' Side: 8'
- \* Dashed Adjoiner lines not surveyed unless annotated.

## Legend ..... 5/8" Rebar Found w/ Peak Cap (RBF)

· · · · Rebar Found ( as described · · · · · Sanitary Sewer Manhole — — — — — Deed Line (not surveyed) Surveyed Boundary Line --- OU---- OU---- Overhead Utility PG. · · · · Page (1720) · · · · · 911 Addres

Deed Gap: Area = 740.9 Sq. feet

I HEREBY CERTIFY THAT THIS IS A CATEGORY I SURVEY AND THAT THE RATIO OF PRECISION OF THIS SURVEY IS BETTER COMPLIANCE WITH THE TENNESSEE

**BOUNDARY RETRACEMENT SURVEY FOR** LARRY FRADY REFERENCES Deed Book 3290 Page 731 Lots 8 and 9, Block 35 West View Addition to Kingsport, TN Plat Book A Page 32

Tax Map 029N Group F Parcel 008.00 12th Civil District, Washington County, TN FIELDWORK DATE: 4-12-24 DRAWN BY: ARS PROJECT #24039 CHECKED BY: MDL

WEST VIEW ADDITION PLAT KINGSPORT REGIONAL PLANNING COMMISSION 0.347 TOTAL ACRES TOTAL LOTS ACRES NEW ROAD MILES NEW ROAD \_\_\_O LARRY FRADY CIVIL DISTRICT 12th MATTHEW LINDVALL CLOSURE ERROR 1:10.000 SURVEYOR . 30'