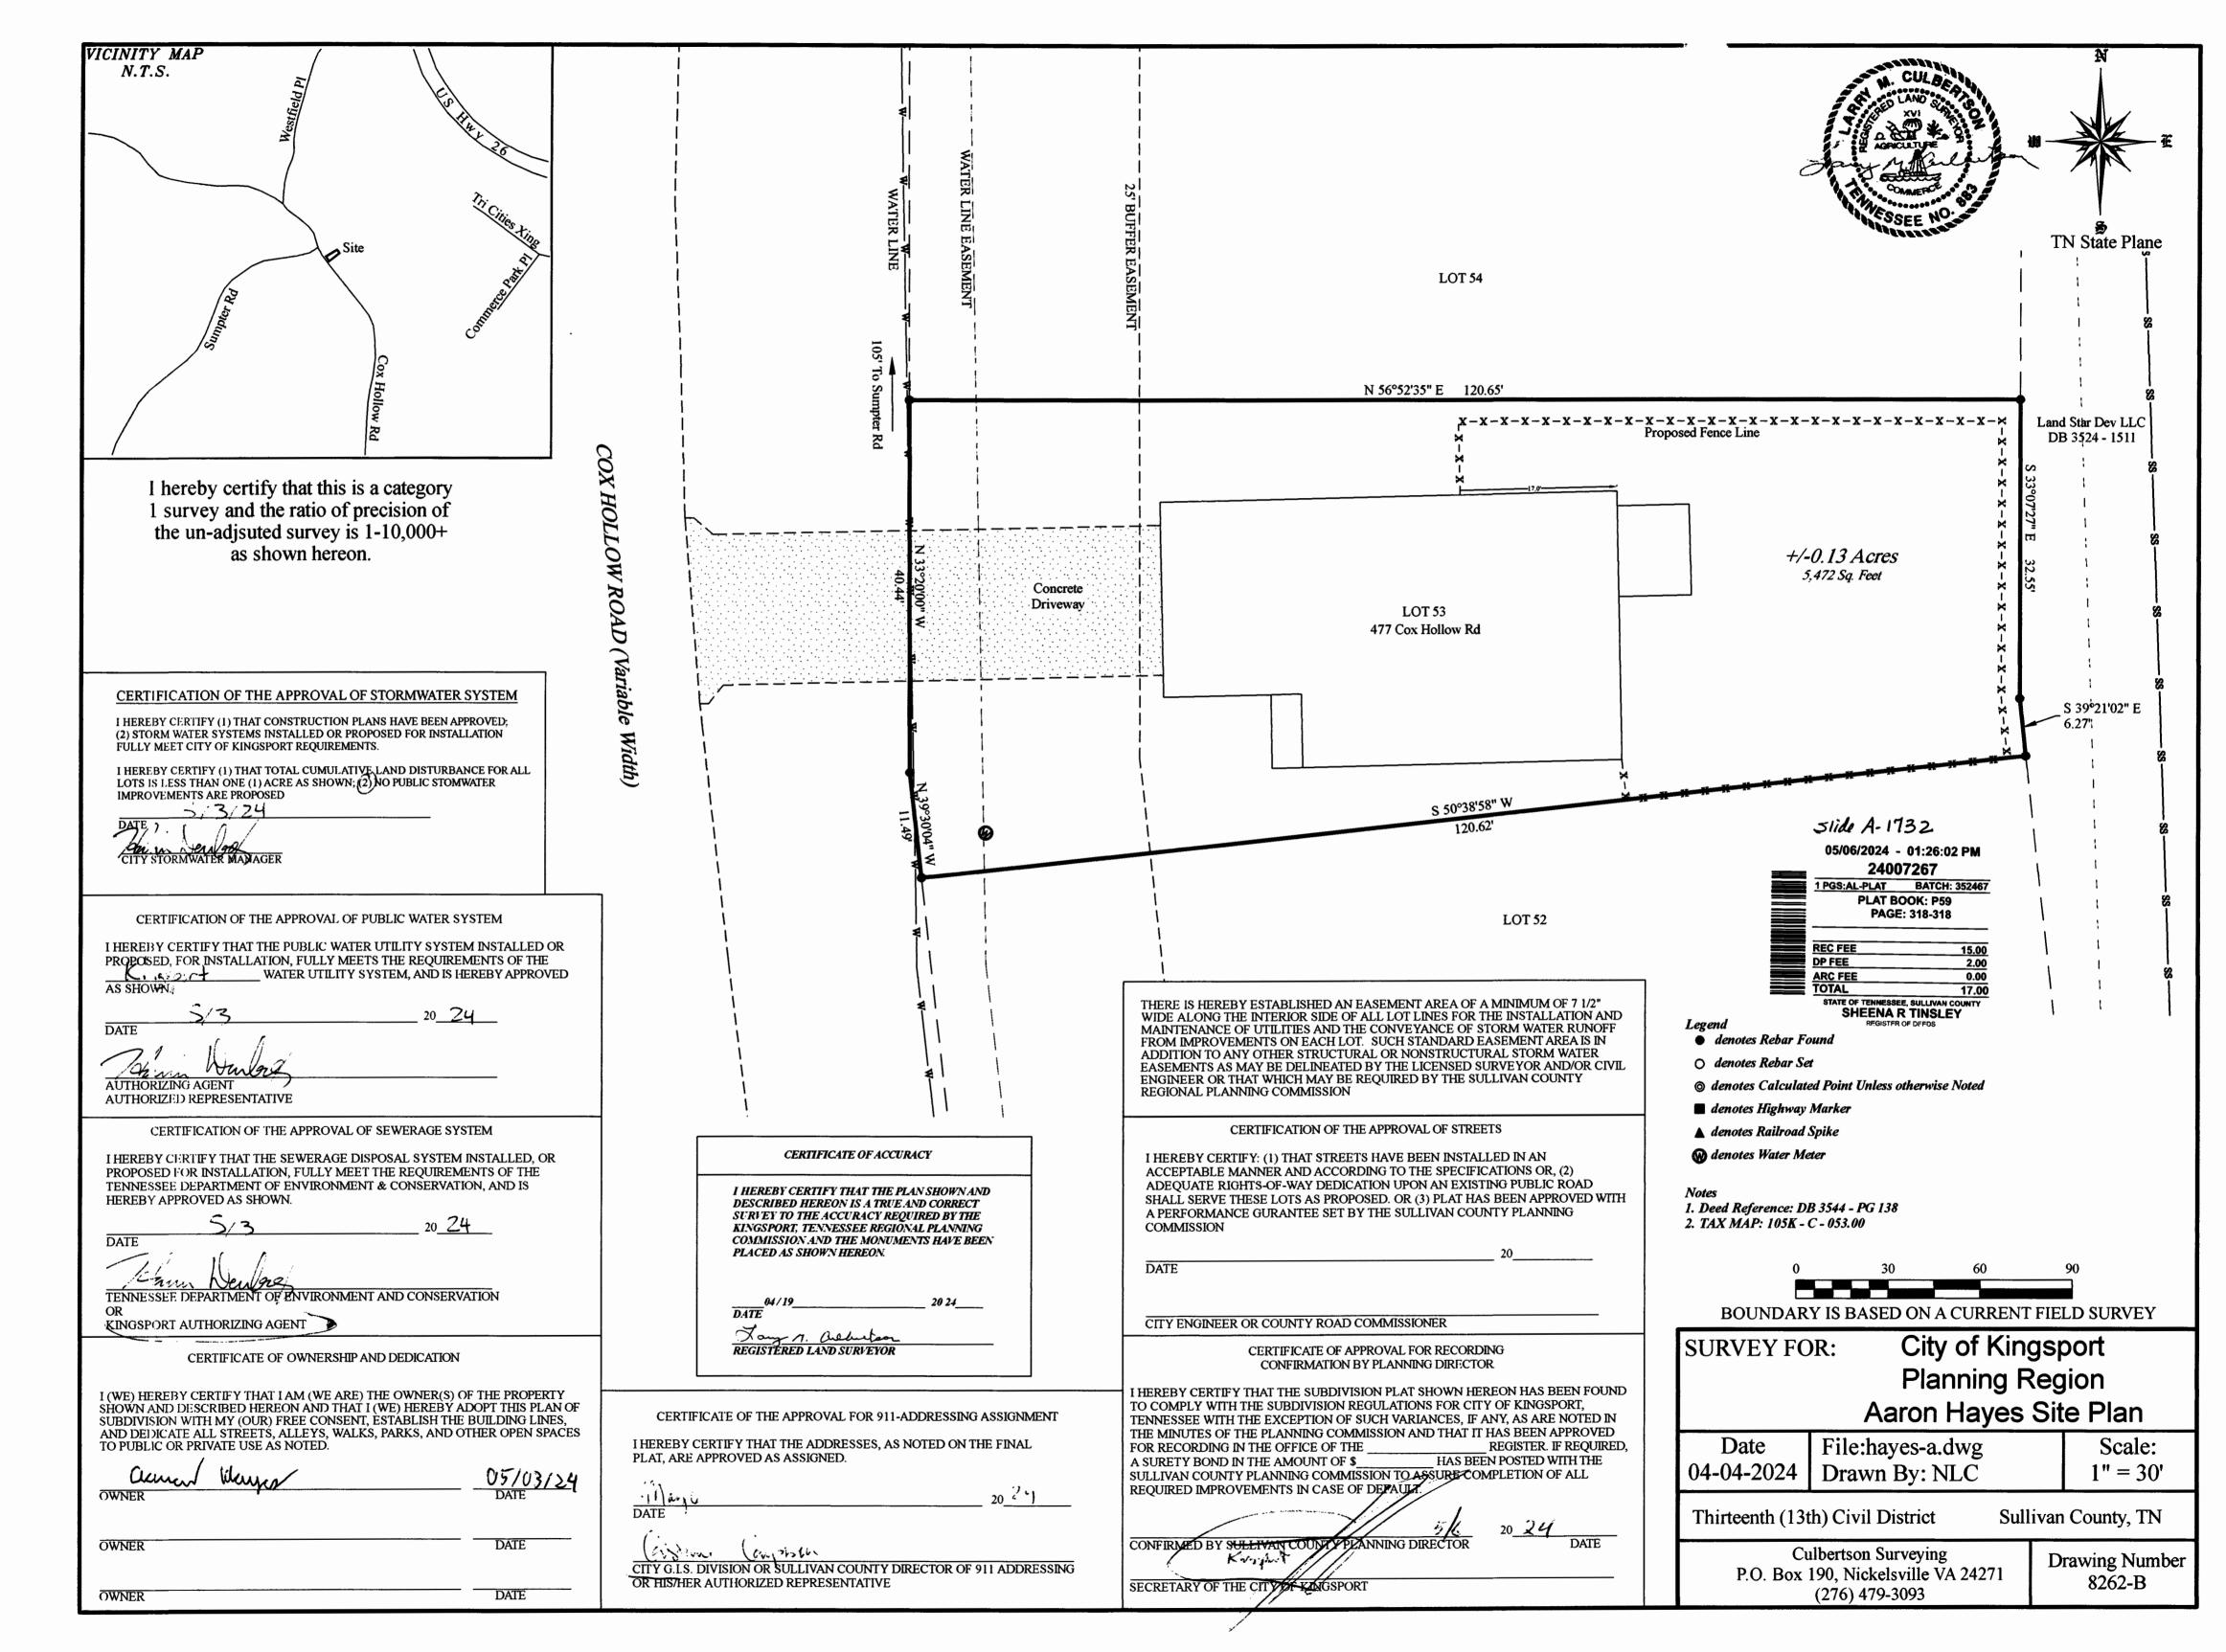

- 1. 193 Rock City Road
- 2. 477 Cox Hollow Road
- 3. 1200 Tranbarger Drive
- 4. 1720 Pendleton Street

Sincerely,

Ken Weems, AICP Planning Manager C: Kingsport Regional Planning Commission

## Required Notes:

- 1) SETBACKS TO CONFORM TO ZONING DESIGNATION 2) THIS IS TO CERTIFY THAT I HAVE CONSULTED THE FEDERAL FLOOD INSURANCE RATE MAP NO. 47163C0030D EFFECTIVE DATE SEPTEMBER 29, 2006 AND FOUND THAT THE ABOVE PROPERTY IS LOCATED IN ZONE X, AREAS DETERMINED TO BE OUTSIDE THE 0.2%
- ANNUAL CHANCE FLOODPLAIN. 3) SANITARY SEWER SERVICE PROVIDED BY THE CITY OF KINGSPORT, TN. 4) WATER SERVICE BY CITY OF KINGSPORT.