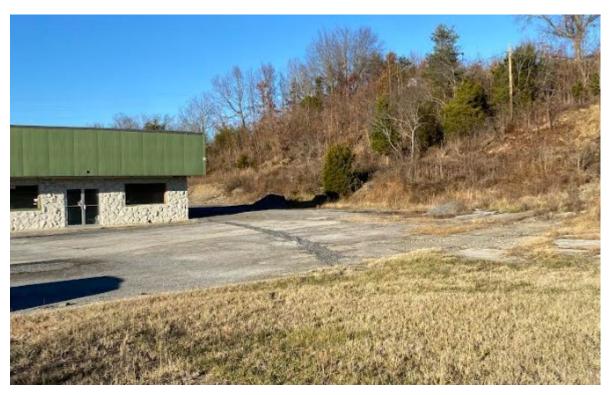

#### Staff Field Notes and General Comments:

The 3 existing buildings in the front will be removed. Two 1,000 gallon propane tanks will be installed 25' from existing property line and 50' from the existing building. No new structures are proposed.