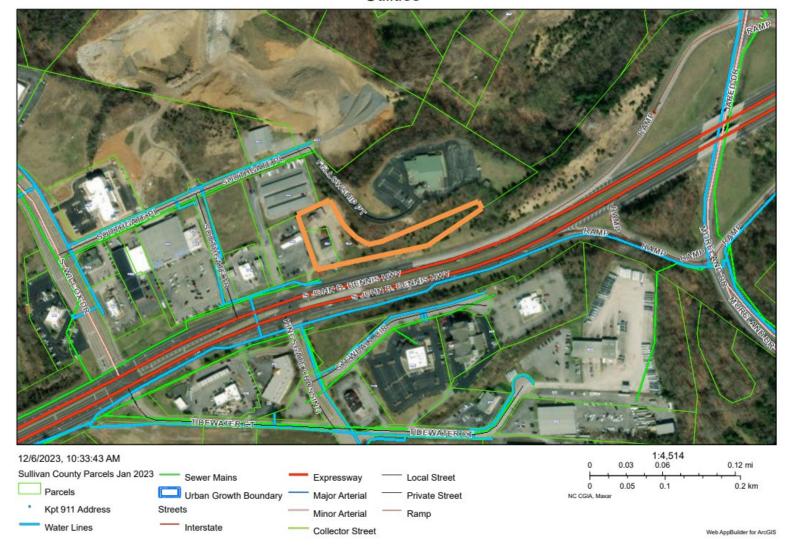

al: |                         |
| Deferred:                 |                  | Reason for         |                         |
|                           |                  | Deferral:          |                         |

### PROPERTY INFORMATION

ADDRESS: 1284 S. John B. Dennis

**DISTRICT: 13th** 

**OVERLAY DISTRICT: Gateway** 

**EXISTING ZONING: B-3** 

**ACRES: +/- 2.05** 

**EXISTING USE: Vacant PROPOSED USE: Retail** 

#### INTENT

To receive gateway approval for an B-3 zone to install propane tanks and to be able to sell and refill propane tanks. As well as outdoor furniture and rocks.



C101

PROPOSED LAYOUT

MME SALES JOHN B. DENNIS HWY KINGSPORT, TENNESSEE **EXCAVATING, LLC** 

3675 HILL STATION ALLEY RD GATE CITY, VIRGINIA 24251

# Site Map



### Zoning



### Utilities