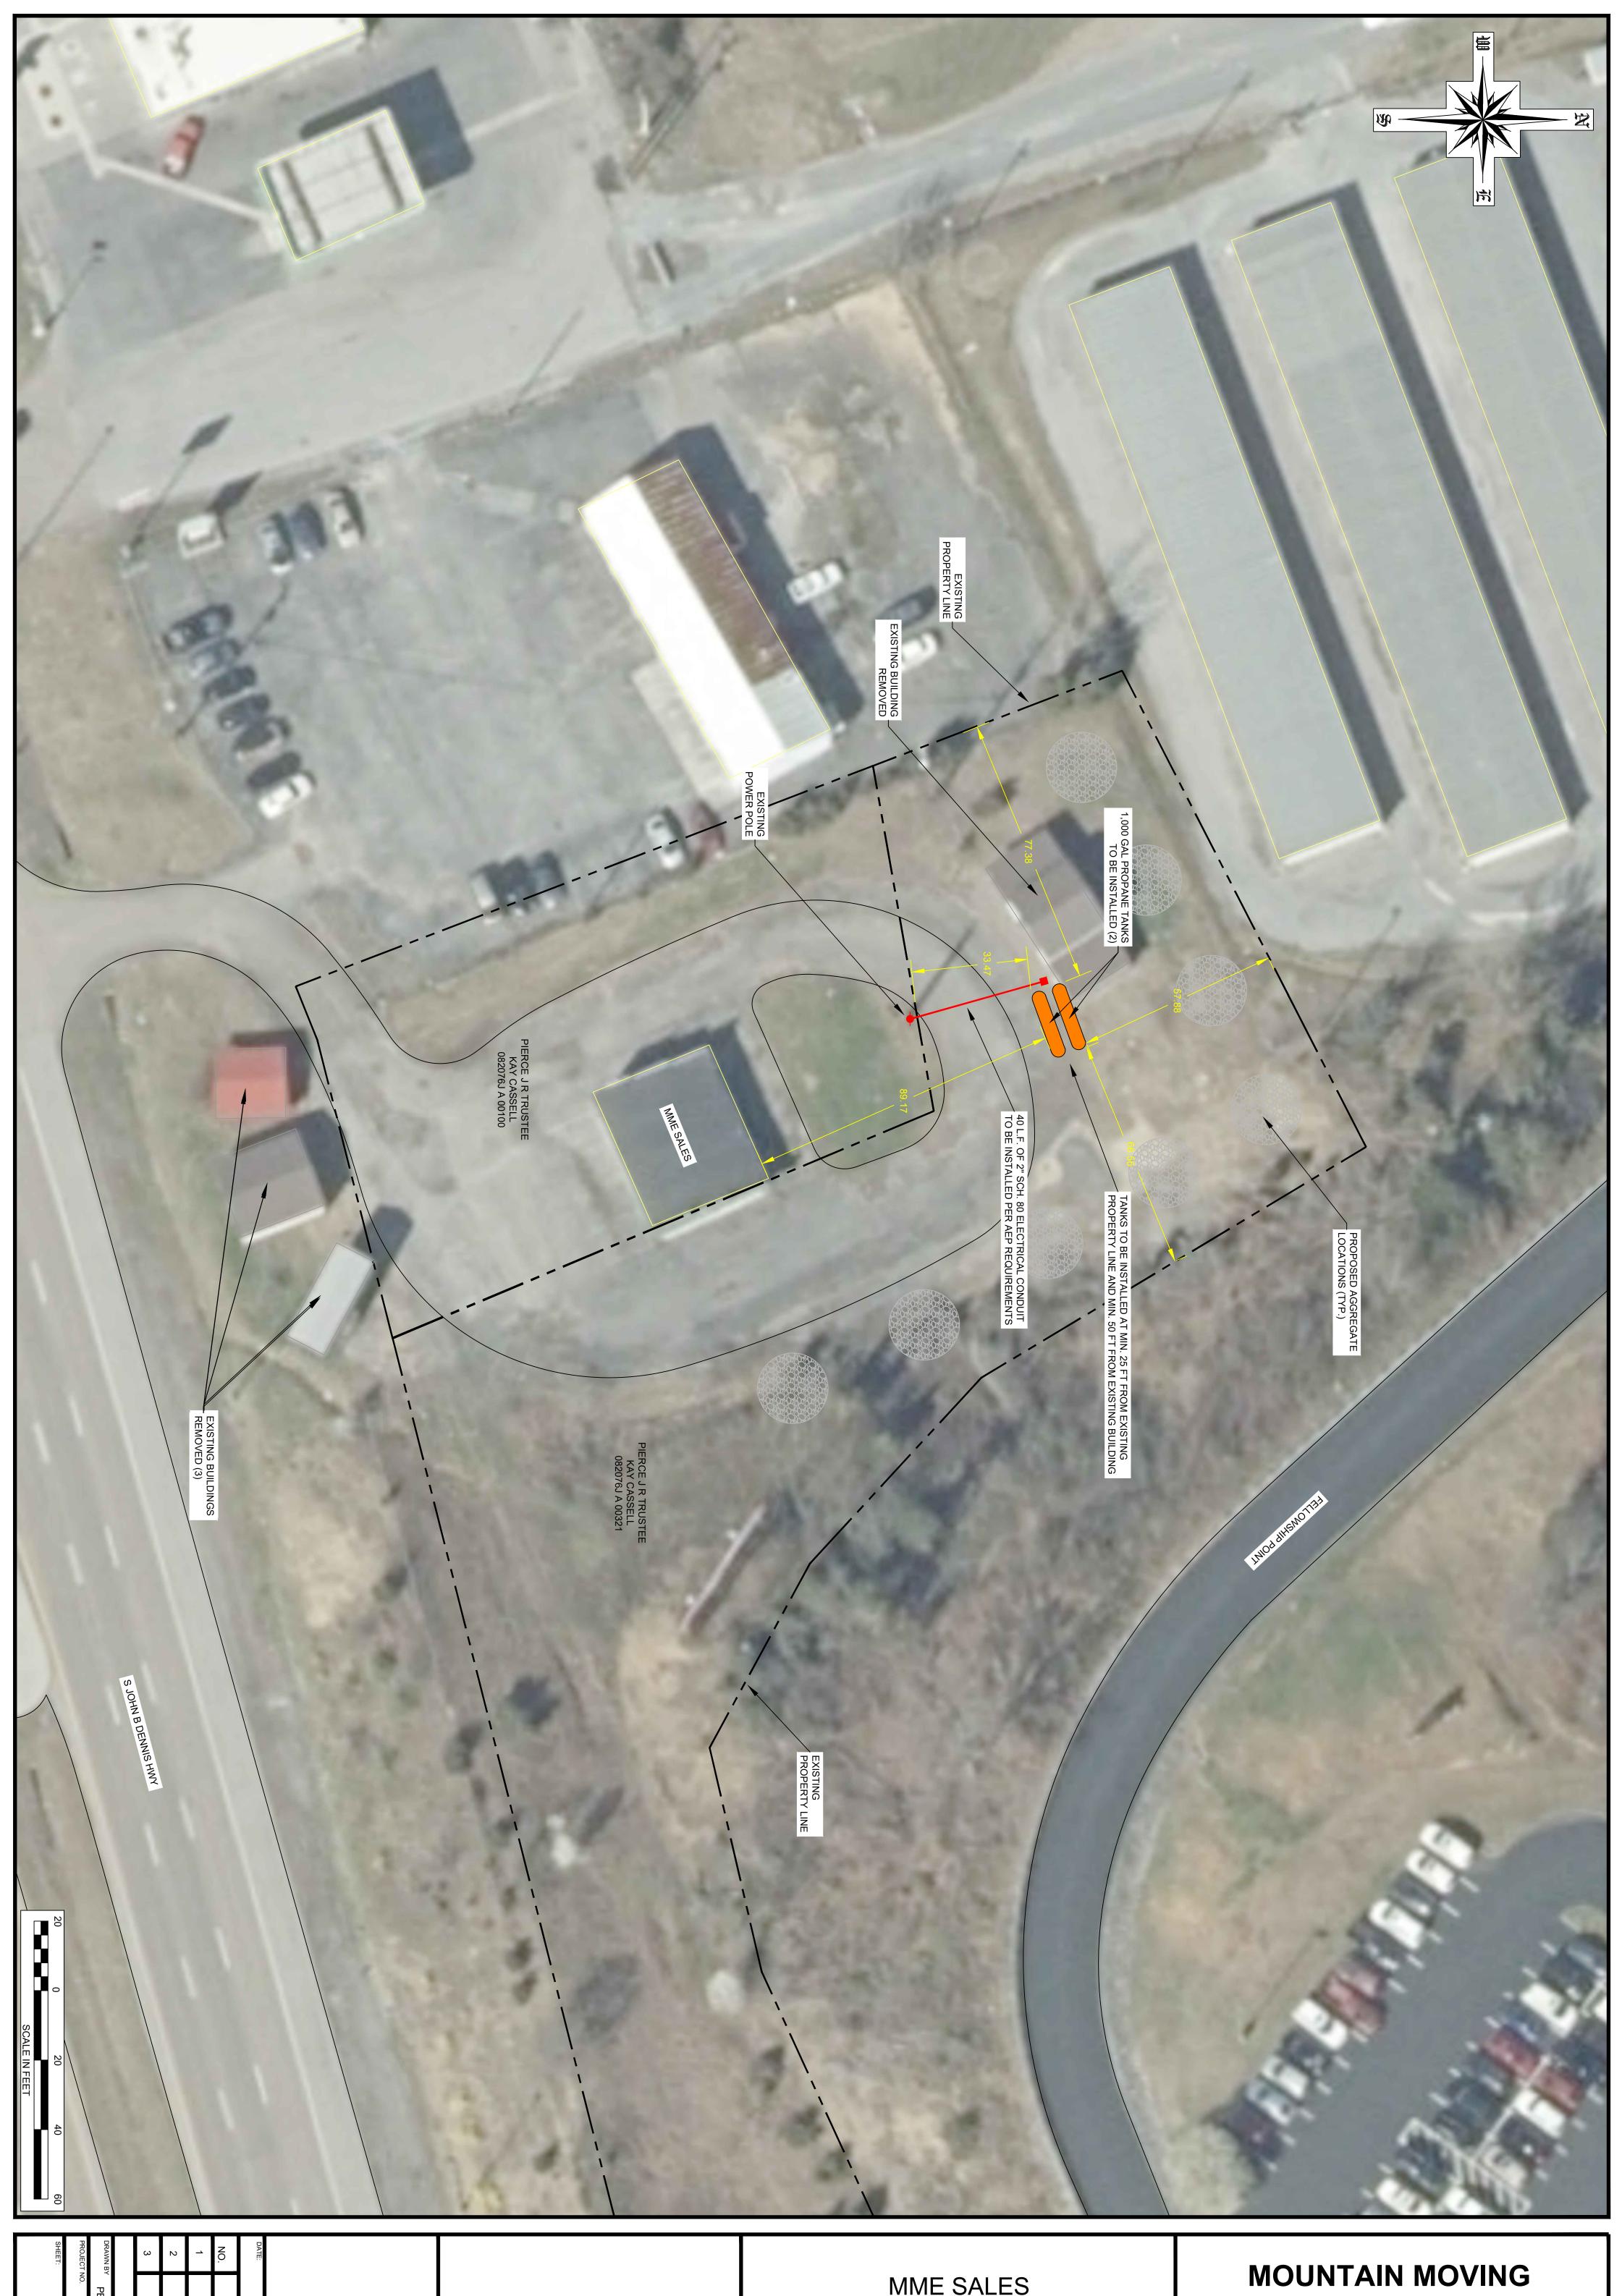

#### Staff Field Notes and General Comments:

The 3 existing buildings in the front will be removed. Two 1,000 gallon propane tanks will be installed 25' from existing property line and 50' from the existing building. No new structures are proposed.

#### INTENT

To receive gateway approval for an B-3 zone to install propane tanks and to be able to sell and refill propane tanks. As well as outdoor furniture and rocks.

C101

PROPOSED LAYOUT

MME SALES JOHN B. DENNIS HWY KINGSPORT, TENNESSEE **EXCAVATING, LLC** 