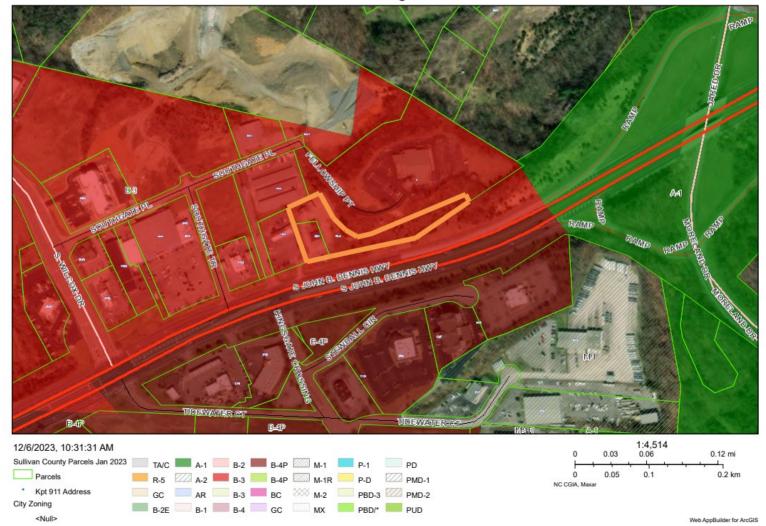

| Reason for Denial: |                         |
| Deferred:                 |                  | Reason for         |                         |
|                           |                  | Deferral:          |                         |

### PROPERTY INFORMATION

ADDRESS: 1284 S. John B. Dennis

**DISTRICT: 13th** 

**OVERLAY DISTRICT: Gateway** 

**EXISTING ZONING: B-3** 

**ACRES: +/- 2.05** 

**EXISTING USE: Vacant PROPOSED USE: Retail** 

#### INTENT

To receive gateway approval for an B-3 zone to install propane tanks and to be able to sell and refill propane tanks. As well as outdoor furniture and rocks.



C101

PROPOSED LAYOUT

MME SALES JOHN B. DENNIS HWY KINGSPORT, TENNESSEE **EXCAVATING, LLC** 

3675 HILL STATION ALLEY RD GATE CITY, VIRGINIA 24251

# Site Map



### Zoning



### Utilities