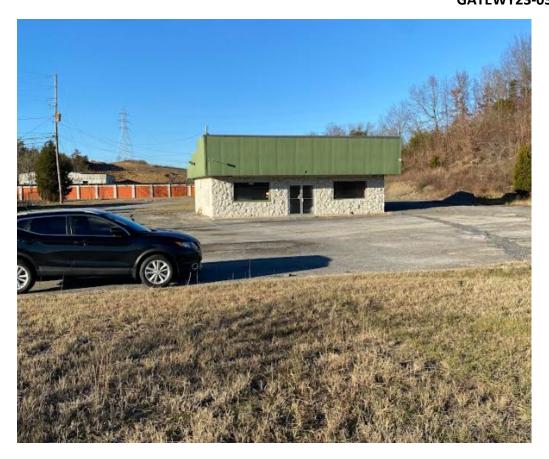

#### Staff Field Notes and General Comments:

The 3 existing buildings in the front will be removed. Two 1,000 gallon propane tanks will be installed 25' from existing property line and 50' from the existing building. No new structures are proposed.