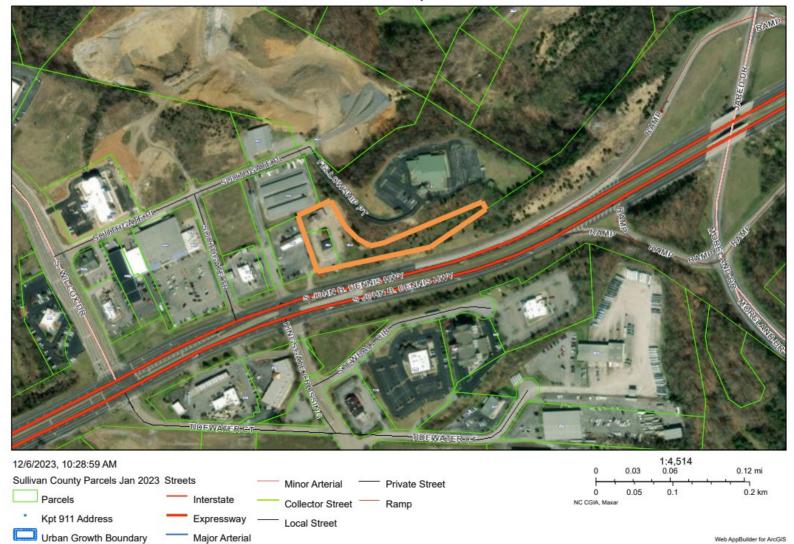

| Reason for Denial: |                         |
| Deferred:                 |                  | Reason for         |                         |
|                           |                  | Deferral:          |                         |

### PROPERTY INFORMATION

ADDRESS: 1284 S. John B. Dennis

**DISTRICT: 13th** 

**OVERLAY DISTRICT: Gateway** 

**EXISTING ZONING: B-3** 

**ACRES: +/- 2.05** 

**EXISTING USE: Vacant PROPOSED USE: Retail** 

#### INTENT

To receive gateway approval for an B-3 zone to install propane tanks and to be able to sell and refill propane tanks. As well as outdoor furniture and rocks.



C101

PROPOSED LAYOUT

MME SALES JOHN B. DENNIS HWY KINGSPORT, TENNESSEE **EXCAVATING, LLC** 

3675 HILL STATION ALLEY RD GATE CITY, VIRGINIA 24251

# Site Map



### Zoning



### Utilities