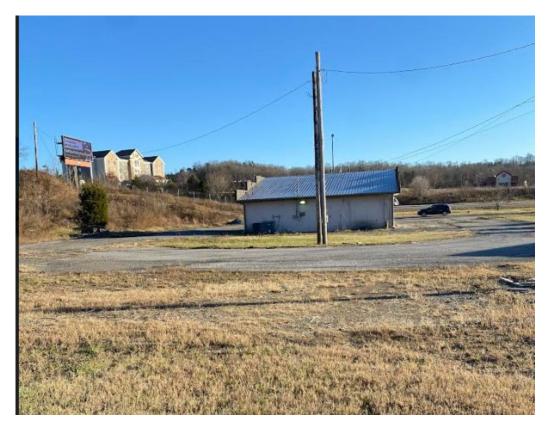

#### Staff Field Notes and General Comments:

The 3 existing buildings in the front will be removed. Two 1,000 gallon propane tanks will be installed 25' from existing property line and 50' from the existing building. No new structures are proposed.