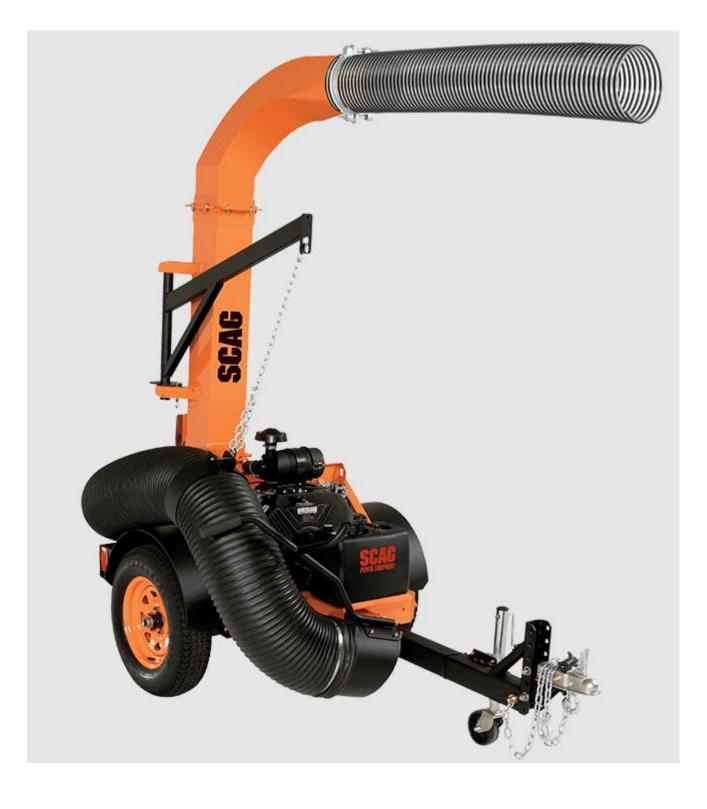

It is the recommendation of this office to purchase the Fleet Replacement for units 1208,1469,1343,1533 for the total purchase price of \$52,256.88 (\$13,064.22 each). These units meet the expectations of Grounds Maintenance and will fulfill the requirements of their operational needs. These units will be purchased through the Sourcewell Contract # 031121-SCG. A copy of the Sourcewell Contract is attached. The estimated delivery is 3-4 months.

| Item | Quantity | Description                      | Award to Vendor | <b>Fuel Economy</b> |
|------|----------|----------------------------------|-----------------|---------------------|
| 1    | 4        | PULL BEHIND TRUCK LEAF<br>LOADER | COX TRACTOR     | City/<br>Hwy        |