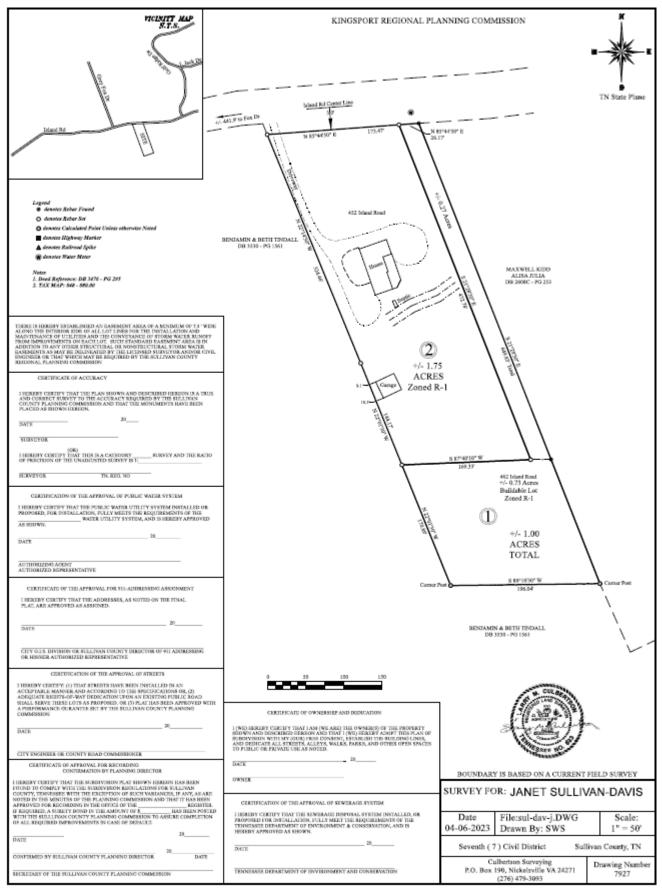

The submitted plat divides the 3.02+/- acre tract. Lot 1 will be +/-1.27 acres. Lot 2 will be +/- 1.75 acres. These parcels are zoned R-1 in Sullivan County. The owner is requesting a road frontage variance to section 3.1 of the Subdivision Regulations. This section states that the physical surroundings or condition of the property involved, a particular hardship to the owner would result, as distinguished from a mere inconvenience. The road frontage is currently 26.17' feet. The owner rejects to give the additional 23.83' feet because that would cut through the parking pad, retention wall, and across field lines.

The City requires 50 feet of road frontage instead of 25 feet of road frontage that is required by the County. However, this requirement causes significant hardship. Specifically, this amount of footage from the road back to the property would cut through my parking pad, retention wall, and across field lines. I am therefore humbly requesting a variance to allow a 25-foot road frontage which will mitigate the issue. The 25-foot road frontage will still provide adequate access to Island Road and the driveway will remain contained within the 25-foot strip.

## R-1 Sullivan County Zone