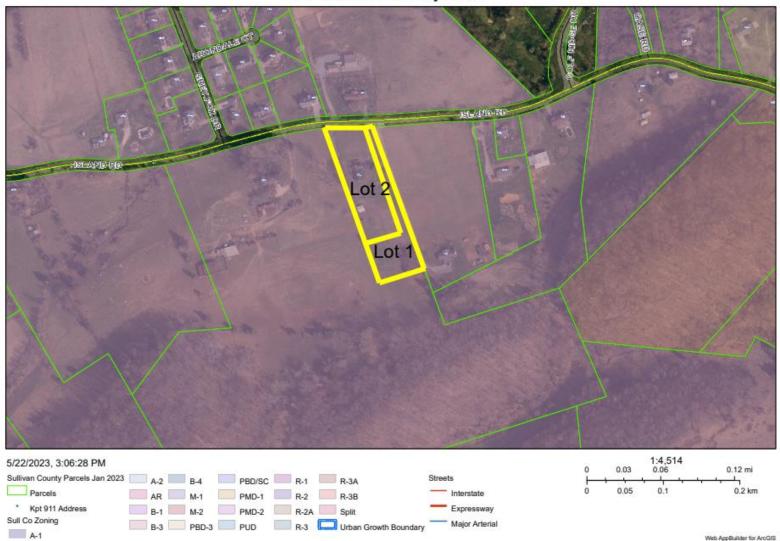

## R-1 Sullivan County Zone

The submitted plat divides the 3.02+/- acre tract. Lot 1 will be +/-1.27 acres. Lot 2 will be +/- 1.75 acres. These parcels are zoned R-1 in Sullivan County. The owner is requesting a road frontage variance to section 3.1 of the Subdivision Regulations. This section states that the physical surroundings or condition of the property involved, a particular hardship to the owner would result, as distinguished from a mere inconvenience. The road frontage is currently 26.17' feet. The owner rejects to give the additional 23.83' feet because that would cut through the parking pad, retention wall, and across field lines.