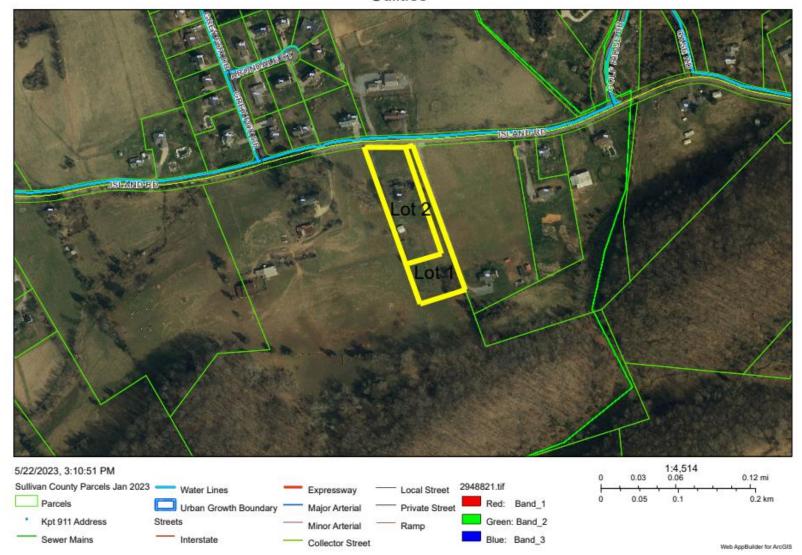

wever, this requirement causes significant hardship. Specifically, this amount of footage from the road back to the property would cut through my parking pad, retention wall, and across field lines. I am therefore humbly requesting a variance to allow a 25-foot road frontage which will mitigate the issue. The 25-foot road frontage will still provide adequate access to Island Road and the driveway will remain contained within the 25-foot strip.

If you have any questions, or need any further information, please feel free to contact me at 407-489-3353.

Drois (Melott)

Kindest regards,

Janet K. Sullivan-Davis (Melott)

cc: Culbertson Surveying

## Site Map



## R-1 Sullivan County Zone



# Subdivision Report MINSUB23-0141

#### **Future Land Use**



6/5/2023 Page 5 of 9

#### Utilities



## Subdivision Report MINSUB23-0141



6/5/2023 Page 7 of 9

# Subdivision Report MINSUB23-0141







### **CONCLUSION**

Staff recommends final plat approval of the division of lot 1 & 2 of the Janet Sullivan-Davis property along with the road frontage variance.