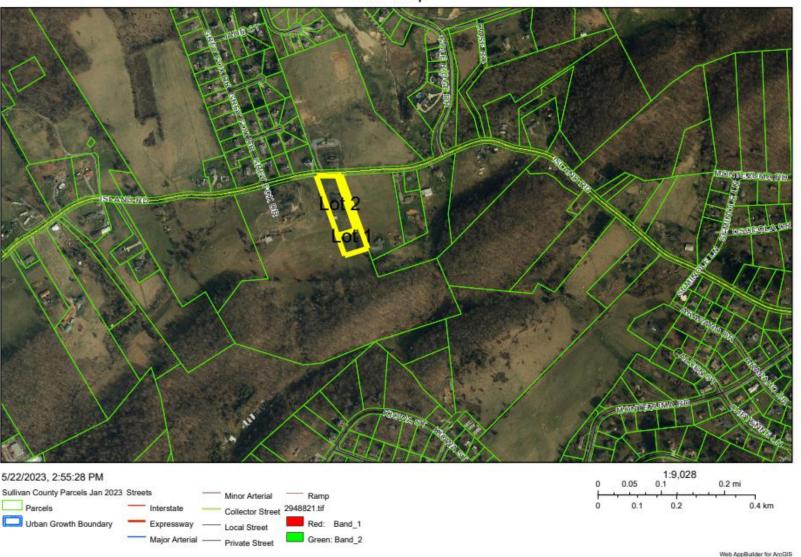

## Site Map

#### The Kingsport Planning Division recommends final plat approval for the following reasons:

Plat meets the minimum subdivision regulations

A request for final subdivision of lot 1 & 2 for property located inside the City's Urban Growth Boundary has been received. The property is located off of Island Road.

The submitted plat divides the 3.02+/- acre tract. Lot 1 will be +/-1.27 acres. Lot 2 will be +/- 1.75 acres. These parcels are zoned R-1 in Sullivan County. The owner is requesting a road frontage variance to section 3.1 of the Subdivision Regulations. This section states that the physical surroundings or condition of the property involved, a particular hardship to the owner would result, as distinguished from a mere inconvenience. The road frontage is currently 26.17' feet. The owner rejects to give the additional 23.83' feet because that would cut through the parking pad, retention wall, and across field lines.