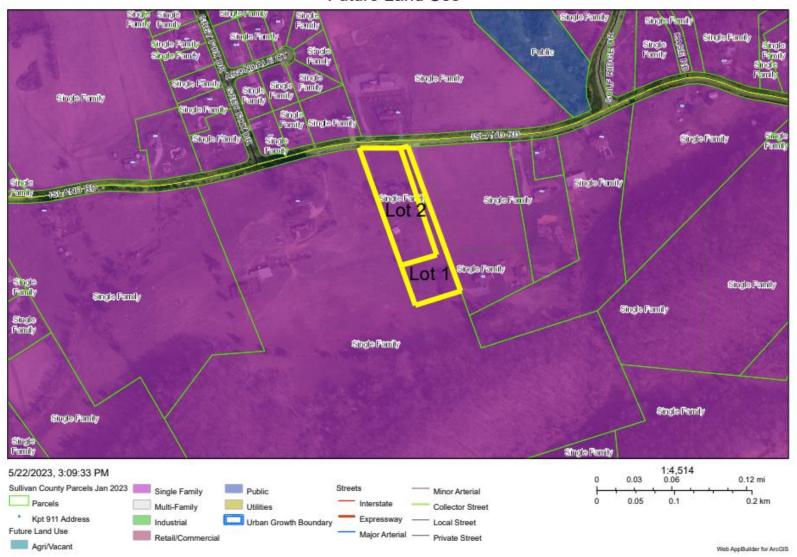

ntage that is required by the County. However, this requirement causes significant hardship. Specifically, this amount of footage from the road back to the property would cut through my parking pad, retention wall, and across field lines. I am therefore humbly requesting a variance to allow a 25-foot road frontage which will mitigate the issue. The 25-foot road frontage will still provide adequate access to Island Road and the driveway will remain contained within the 25-foot strip.

If you have any questions, or need any further information, please feel free to contact me at 407-489-3353.

Drois (Melott)

Kindest regards,

Janet K. Sullivan-Davis (Melott)

cc: Culbertson Surveying

## Site Map



## R-1 Sullivan County Zone



# Subdivision Report MINSUB23-0141

#### **Future Land Use**



6/5/2023 Page 5 of 9

#### Utilities



## Subdivision Report MINSUB23-0141



6/5/2023 Page 7 of 9

# Subdivision Report MINSUB23-0141







### **CONCLUSION**

Staff recommends final plat approval of the division of lot 1 & 2 of the Janet Sullivan-Davis property along with the road frontage variance.