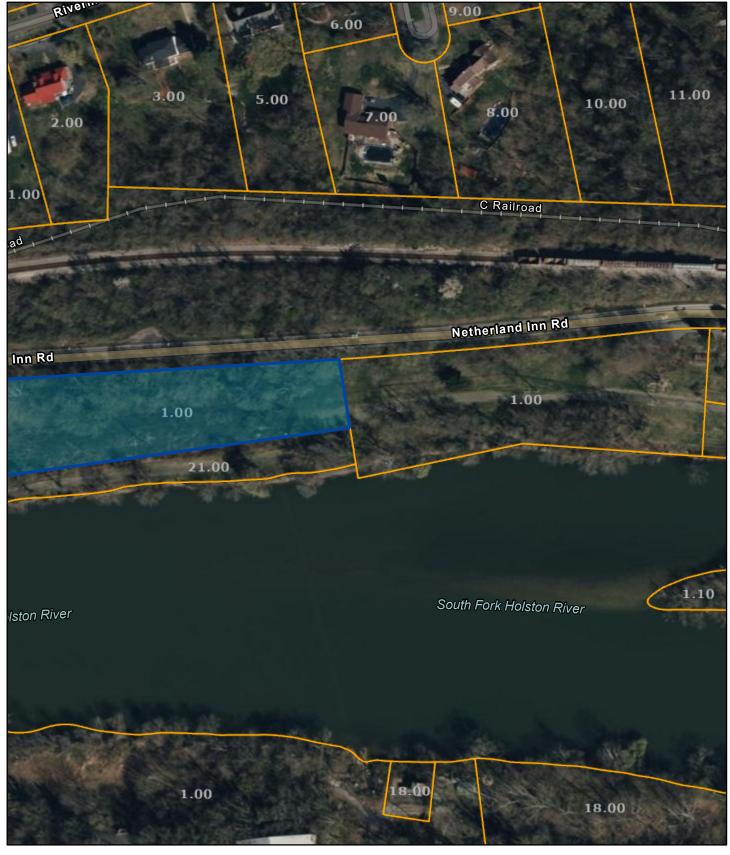

## Sullivan County - Parcel: 045I A 001.00

Date: April 4, 2025

County: SULLIVAN Owner: WELCH CLINE EDWARD & MADGE HORTON WELCH Address: NETHERLAND INN RD Parcel ID: 045I A 001.00 Deeded Acreage: 0 Calculated Acreage: 2.1 Vexcel Imagery Date: 2023