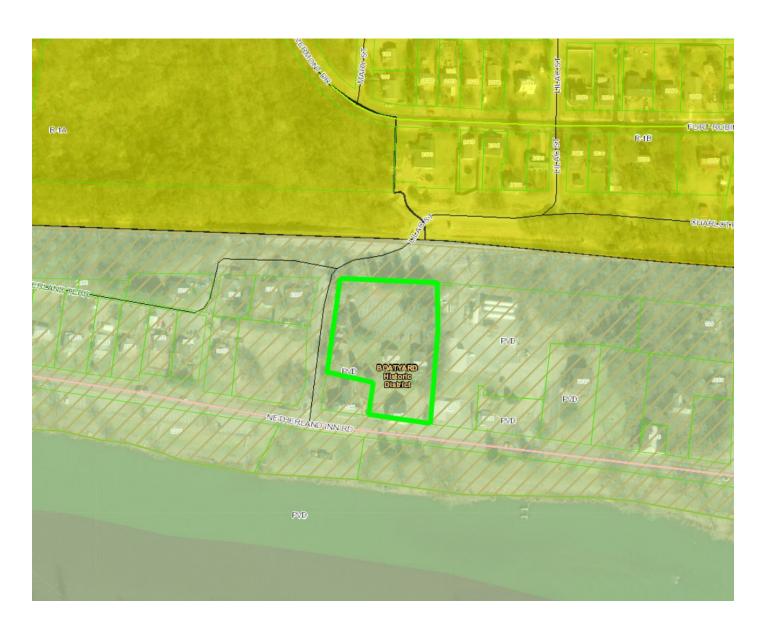

mission Action | Meeting Date:        | 07/08/2024 |
| Approval:                   |                |                      |            |
| Denial:                     |                | Reason for Denial:   |            |
| Deferred:                   |                | Reason for Deferral: |            |

### Historic Guidelines: Monument or "Freestanding" Sign

omacineojor oznaze

### DESIGN GUIDELINES FOR SIGNS, continued...

## 1.9 Monument or "Freestanding" Signs

Monument or freestanding signs shall have a maximum height of five feet, subject to other sign requirements. Monument signs should be compatible with the main structure in materials and design. Monument signs must be approved individually by the Commission.

### **Aerial View**



### **Location Map**



# **Zoning Map**



# **Application:**

| APPLICANT INFORMAT                                                                                                                             | TION:                                                                                                     |                                                                                                         |                                                        |                                                                                                   |
|------------------------------------------------------------------------------------------------------------------------------------------------|-----------------------------------------------------------------------------------------------------------|------