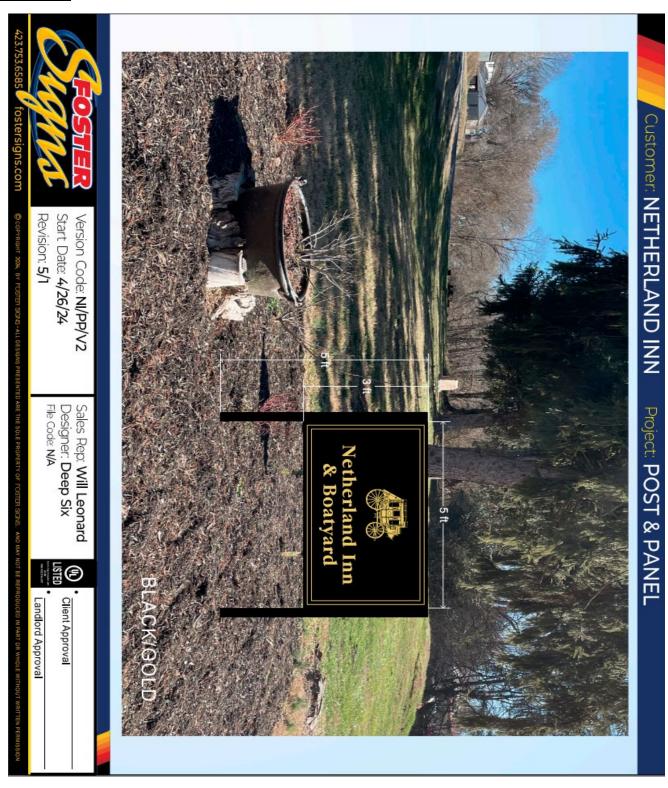

#### **Points for Consideration**

Request: Install a freestanding sign. The total square feet of the sign would be 15. Sign dimensions of 3 interior height X 5 interior width, with an overall height of 5 feet. The sign would have no illumination, and be made of black metal with gold letters.

## **Design Layout:**

Prepared by Kingsport Planning Department for the Kingsport Historic Zoning Commission Meeting on July  $8^{\text{th}}$  2024