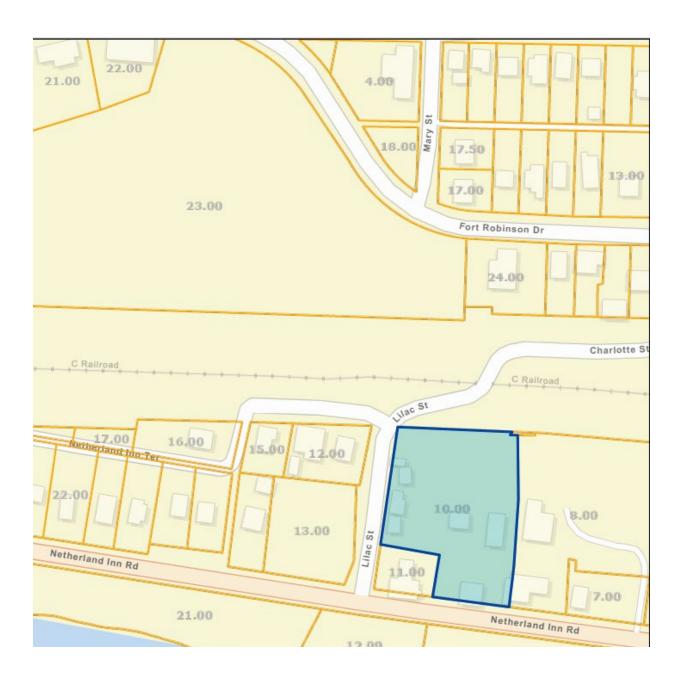

ic Zoning Comm</b> | mission Action | Meeting Date:        | 07/08/2024 |
| Approval:                   |                |                      |            |
| Denial:                     |                | Reason for Denial:   |            |
| Deferred:                   |                | Reason for Deferral: |            |

### Historic Guidelines: Monument or "Freestanding" Sign

omacineojor oznaze

### DESIGN GUIDELINES FOR SIGNS, continued...

## 1.9 Monument or "Freestanding" Signs

Monument or freestanding signs shall have a maximum height of five feet, subject to other sign requirements. Monument signs should be compatible with the main structure in materials and design. Monument signs must be approved individually by the Commission.

### **Aerial View**



### **Location Map**



# **Zoning Map**



# **Application:**

| APPLICANT INFORMAT                                                                                                                             | TION:                                                                                                     |                                                                                                         |                                                        |                                                                                                   |
|------------------------------------------------------------------------------------------------------------------------------------------------|----------------------------------------------------------------------------------------------