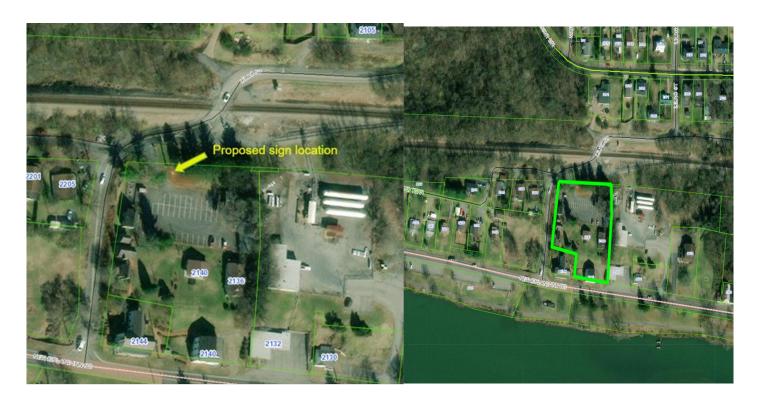

-----------|
| <b>Historic Zoning Comm</b> | mission Action | Meeting Date:        | 07/08/2024 |
| Approval:                   |                |                      |            |
| Denial:                     |                | Reason for Denial:   |            |
| Deferred:                   |                | Reason for Deferral: |            |

### Historic Guidelines: Monument or "Freestanding" Sign

omacineojor oznaze

### DESIGN GUIDELINES FOR SIGNS, continued...

## 1.9 Monument or "Freestanding" Signs

Monument or freestanding signs shall have a maximum height of five feet, subject to other sign requirements. Monument signs should be compatible with the main structure in materials and design. Monument signs must be approved individually by the Commission.

### **Aerial View**



### **Location Map**



# **Zoning Map**



# **Application:**

| APPLICANT INFORMAT                                                                                                                             | TION:                                                                                                     |                                                                                                         |                                                        |                                                                                                   |
|------------------------------------------------------------------------------------------------------------------------------------------------|----------------------------------------------------------------------