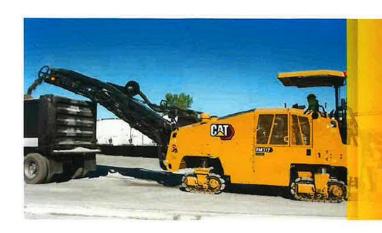

# **Executive Summary:**

Request for Proposals were received on December 21, 2023 for rental of equipment that will be used to assist City crews as they pave select roadways. The equipment consist of a large milling machine that removes the existing asphalt wearing surface before placing the new surface, and a closed cab sweeper to assist with cleaning up milling debris. The RFP contained language that allows the City to renew the rental agreement on an annual basis providing all terms, conditions and costs are acceptable to both parties.

Rental of this equipment is necessary as the city doesn't currently own either machine. Additionally, based on the city's paving schedule coordinating with a contractor for the use of this equipment would be inefficient and the condition of streets to be paved in calendar year 2025 isn't conducive to simply overlaying the existing roadways. These machines are essential in keeping the normal day-to-day operations going while City crews pave.