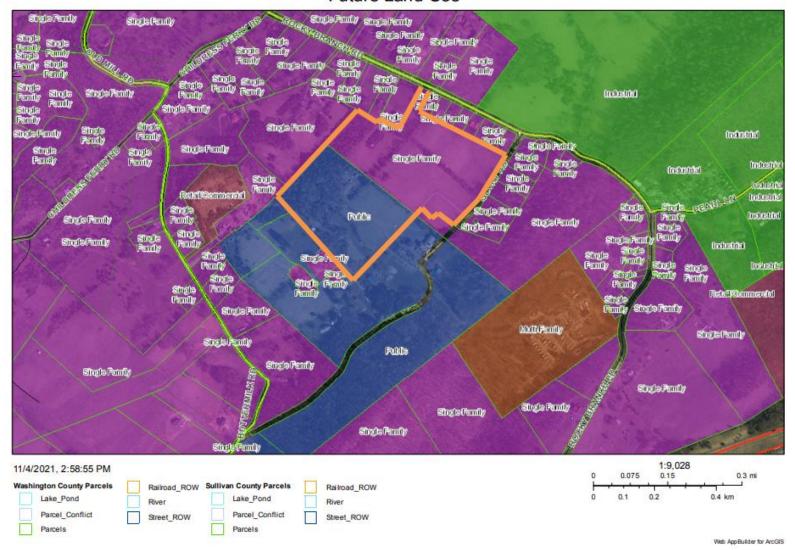

w lots located on 18.10 acres including a new roadway of 1.19 acres (0.22 miles).

The plan shows 25' periphery setback as well as the areas designated for open space. 11.44 acres is dedicated to open space resulting in a maximum allowance of 7 units per acre with 35% open space. These values are for Phase 1 and 2.

There will be two separate points of ingress/egress. One from Rocky Branch Road and one from Glory Road. Magnolia Ridge Drive is proposed as a residential street, while the rest of the new streets meet the standard for a residential lane.

There are no variances associated with this proposal. Staff recommends granting final plat approval contingent upon approval of the construction plans.

#### Site Map







### Planned Development Report PD24-0011

#### **Future Land Use**



#### Utilities



# Planned Development Report PD24-0011





# Planned Development Report PD24-0011



### Planned Development Report



# Planned Development Report PD24-0011







#### **Conclusion**

Staff recommends final plat approval of the Magnolia Ridge Phase 2 PD plat contingent upon approval of the construction plans.