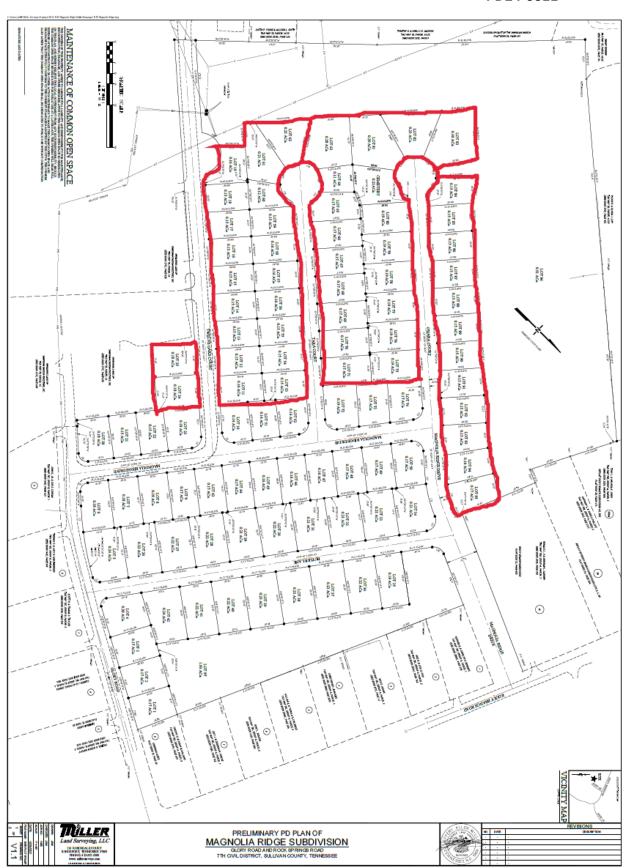

The proposal consists of 50 new lots located on 18.10 acres including a new roadway of 1.19 acres (0.22 miles).

The plan shows 25' periphery setback as well as the areas designated for open space. 11.44 acres is dedicated to open space resulting in a maximum allowance of 7 units per acre with 35% open space. These values are for Phase 1 and 2.

There will be two separate points of ingress/egress. One from Rocky Branch Road and one from Glory Road. Magnolia Ridge Drive is proposed as a residential street, while the rest of the new streets meet the standard for a residential lane.

There are no variances associated with this proposal. Staff recommends granting final plat approval contingent upon approval of the construction plans.

#### Site Map