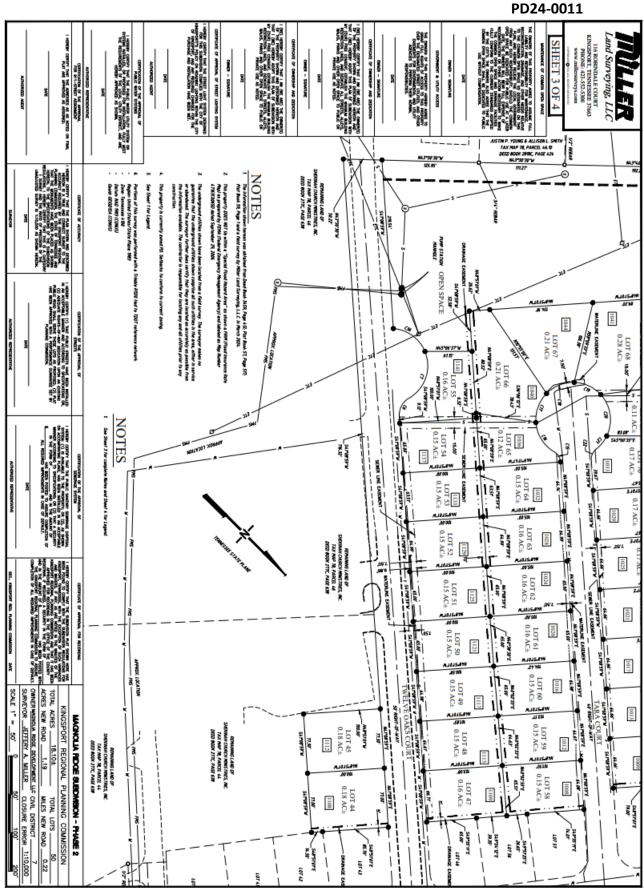

The proposal consists of 50 new lots located on 18.10 acres including a new roadway of 1.19 acres (0.22 miles).

The plan shows 25' periphery setback as well as the areas designated for open space. 11.44 acres is dedicated to open space resulting in a maximum allowance of 7 units per acre with 35% open space. These values are for Phase 1 and 2.

There will be two separate points of ingress/egress. One from Rocky Branch Road and one from Glory Road. Magnolia Ridge Drive is proposed as a residential street, while the rest of the new streets meet the standard for a residential lane.