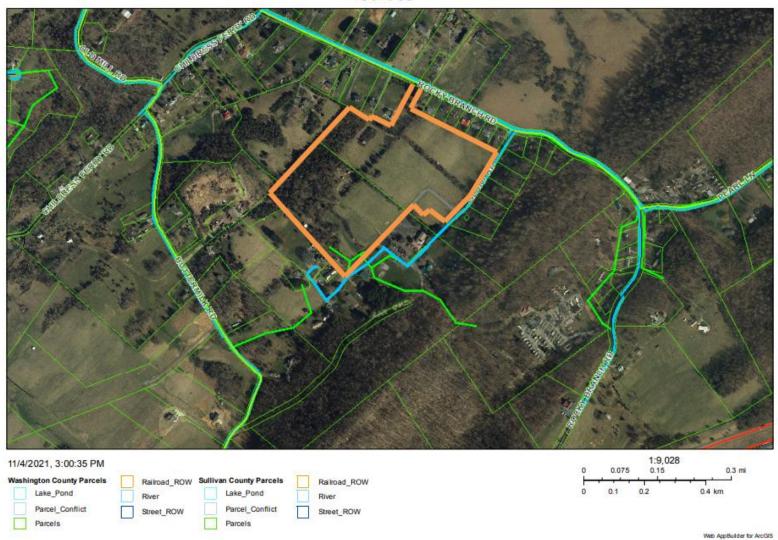

There will be two separate points of ingress/egress. One from Rocky Branch Road and one from Glory Road. Magnolia Ridge Drive is proposed as a residential street, while the rest of the new streets meet the standard for a residential lane.