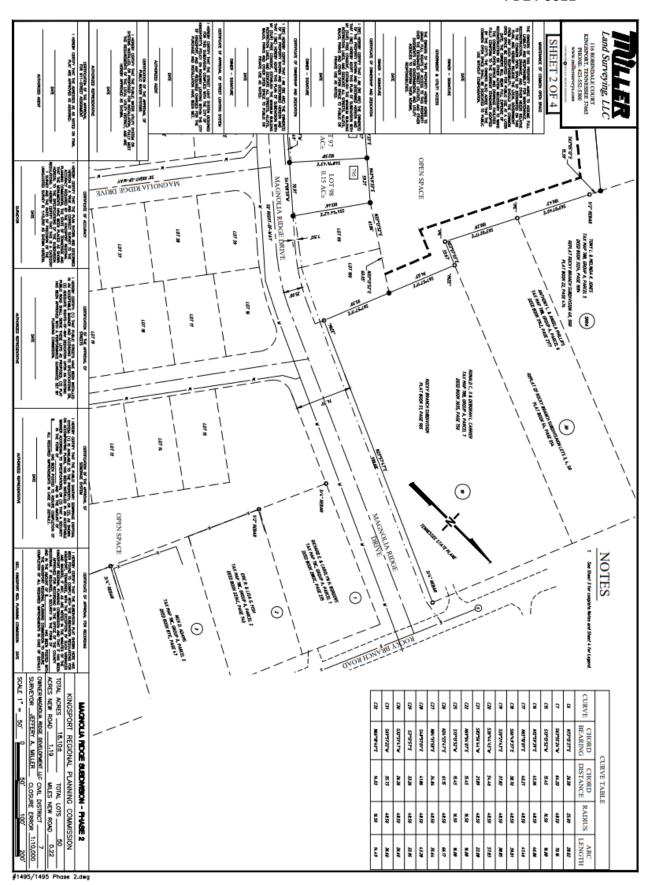

The proposal consists of 50 new lots located on 18.10 acres including a new roadway of 1.19 acres (0.22 miles).

The plan shows 25' periphery setback as well as the areas designated for open space. 11.44 acres is dedicated to open space resulting in a maximum allowance of 7 units per acre with 35% open space. These values are for Phase 1 and 2.

There will be two separate points of ingress/egress. One from Rocky Branch Road and one from Glory Road. Magnolia Ridge Drive is proposed as a residential street, while the rest of the new streets meet the standard for a residential lane.