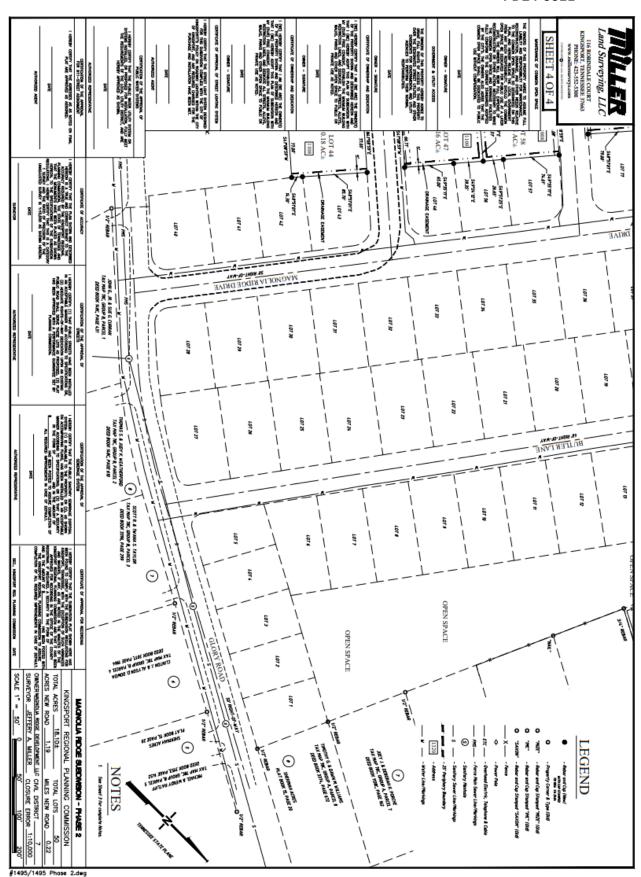

#### **INTENT**

The applicant is requesting phase 2 final PD Plan approval contingent upon approval of the construction plans for the Magnolia Ridge development located off Glory Road and Rocky Branch Road.

The proposal consists of 50 new lots located on 18.10 acres including a new roadway of 1.19 acres (0.22 miles).

The plan shows 25' periphery setback as well as the areas designated for open space. 11.44 acres is dedicated to open space resulting in a maximum allowance of 7 units per acre with 35% open space. These values are for Phase 1 and 2.

There will be two separate points of ingress/egress. One from Rocky Branch Road and one from Glory Road. Magnolia Ridge Drive is proposed as a residential street, while the rest of the new streets meet the standard for a residential lane.

There are no variances associated with this proposal. Staff recommends granting final plat approval contingent upon approval of the construction plans.

#### Site Map