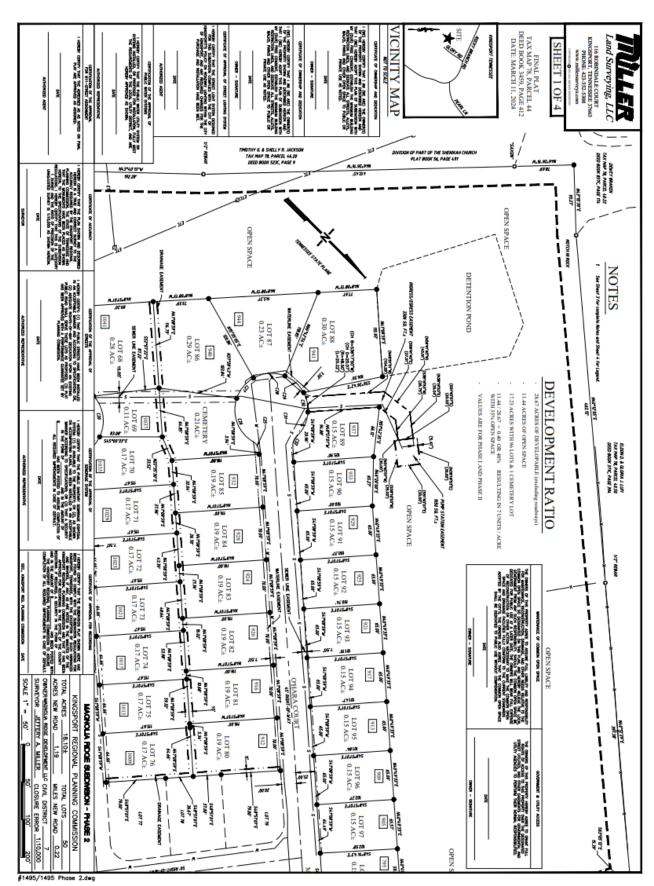

The proposal consists of 50 new lots located on 18.10 acres including a new roadway of 1.19 acres (0.22 miles).

The plan shows 25' periphery setback as well as the areas designated for open space. 11.44 acres is dedicated to open space resulting in a maximum allowance of 7 units per acre with 35% open space. These values are for Phase 1 and 2.

There will be two separate points of ingress/egress. One from Rocky Branch Road and one from Glory Road. Magnolia Ridge Drive is proposed as a residential street, while the rest of the new streets meet the standard for a residential lane.