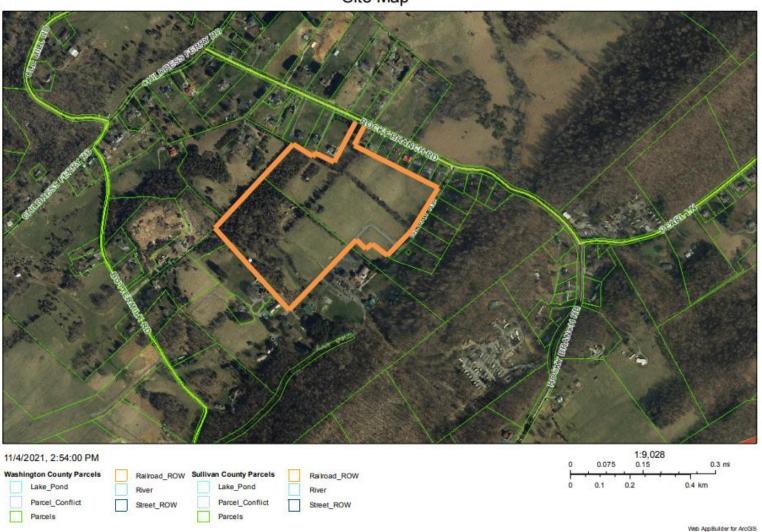

#### Site Map

The proposal consists of 50 new lots located on 18.10 acres including a new roadway of 1.19 acres (0.22 miles).

The plan shows 25' periphery setback as well as the areas designated for open space. 11.44 acres is dedicated to open space resulting in a maximum allowance of 7 units per acre with 35% open space. These values are for Phase 1 and 2.

There will be two separate points of ingress/egress. One from Rocky Branch Road and one from Glory Road. Magnolia Ridge Drive is proposed as a residential street, while the rest of the new streets meet the standard for a residential lane.