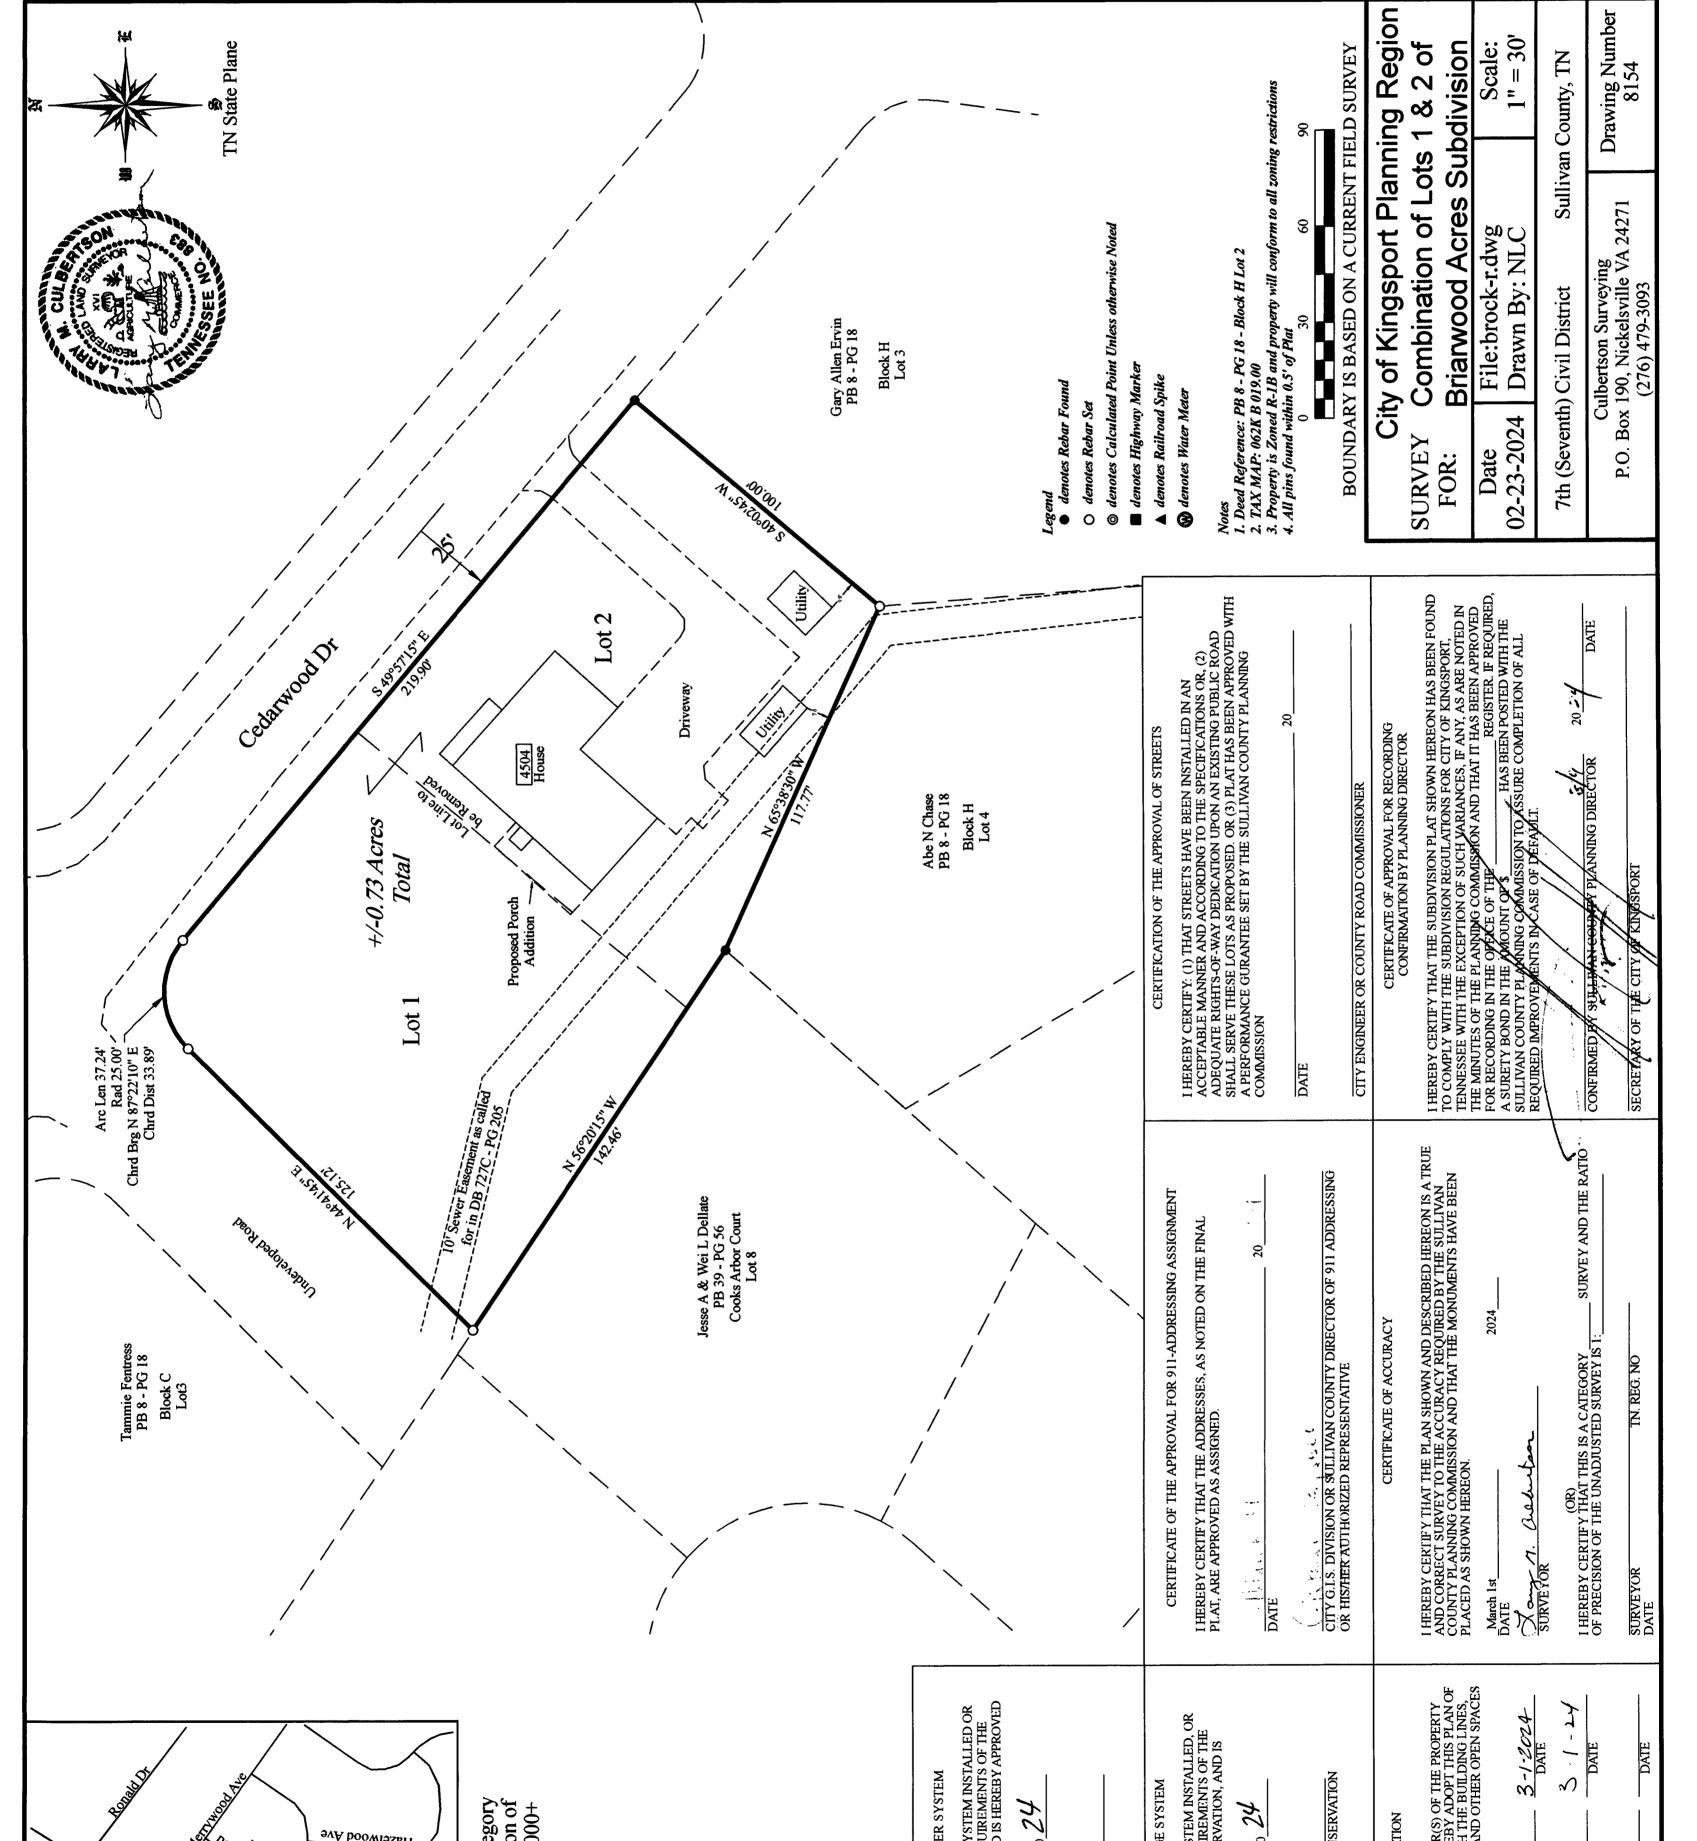

- 1. Old Island Trail
- 2. Birdwell Place Lot 57
- 3. Petty John Road
- 4. Thornwood Place
- 5. Polo Fields Phase 2 Final
- 6. Cedar Branch Road
- 7. Chippendale Road
- 8. Cedarbranch Road

Sincerely,

Ken Weems, AICP Planning Manager C: Kingsport Regional Planning Commission