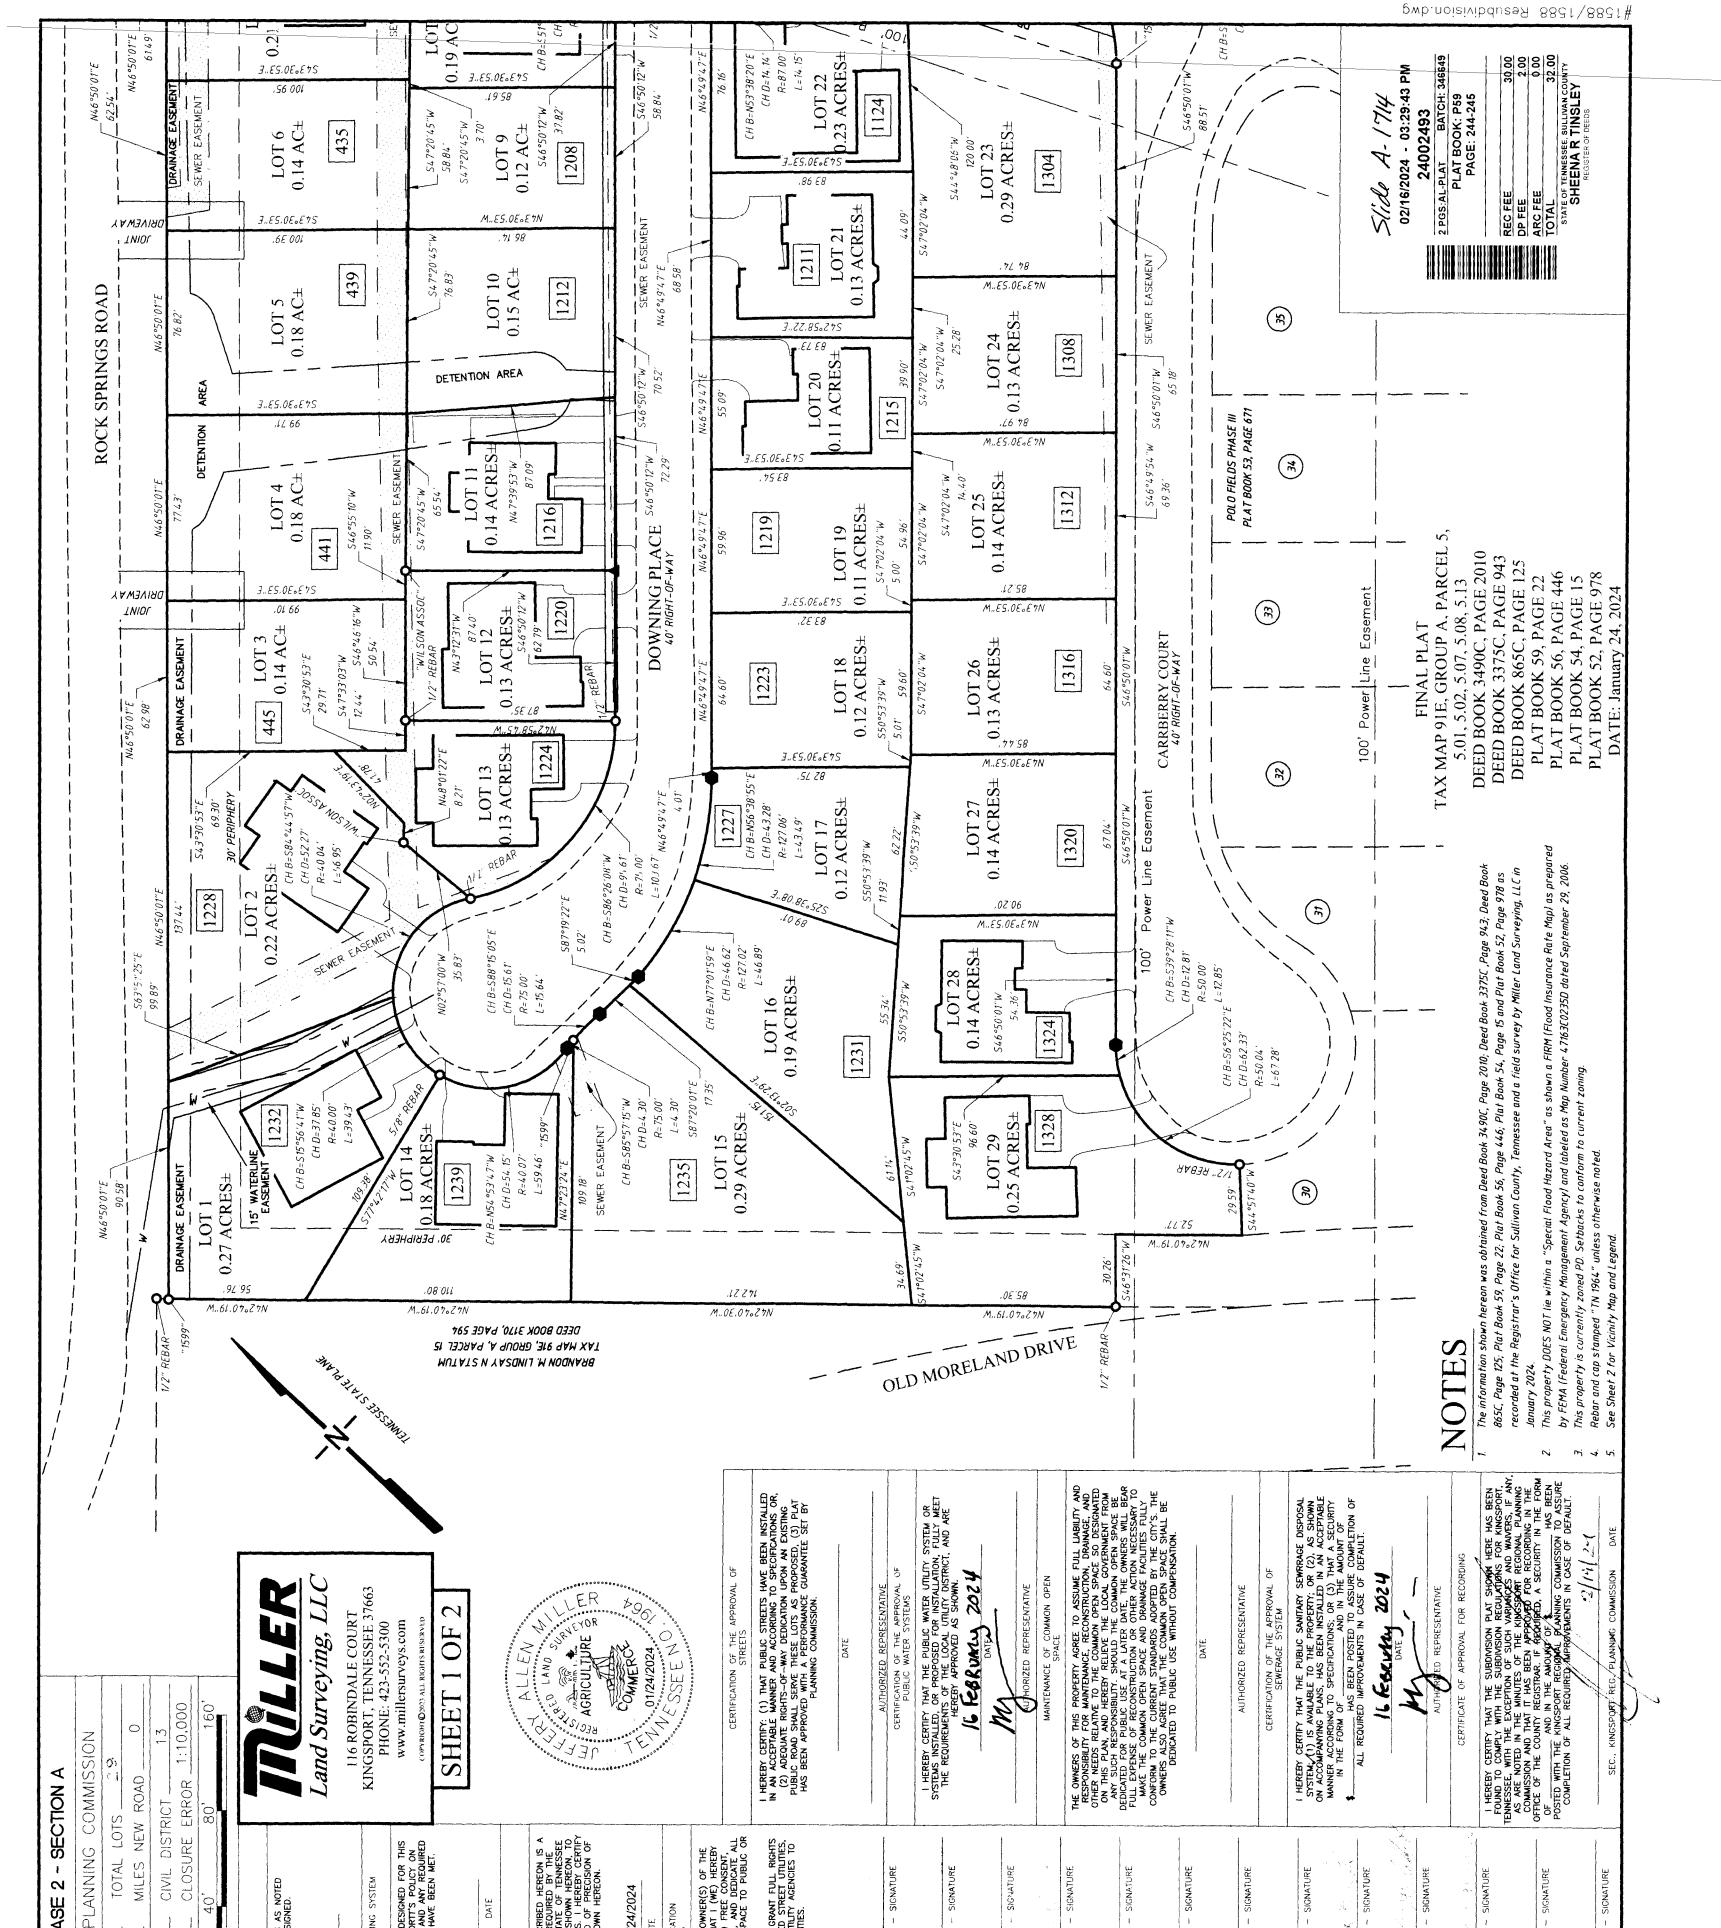

- 1. Old Island Trail
- 2. Birdwell Place Lot 57
- 3. Petty John Road
- 4. Thornwood Place
- 5. Polo Fields Phase 2 Final
- 6. Cedar Branch Road
- 7. Chippendale Road
- 8. Cedarbranch Road

Sincerely,

Ken Weems, AICP Planning Manager C: Kingsport Regional Planning Commission