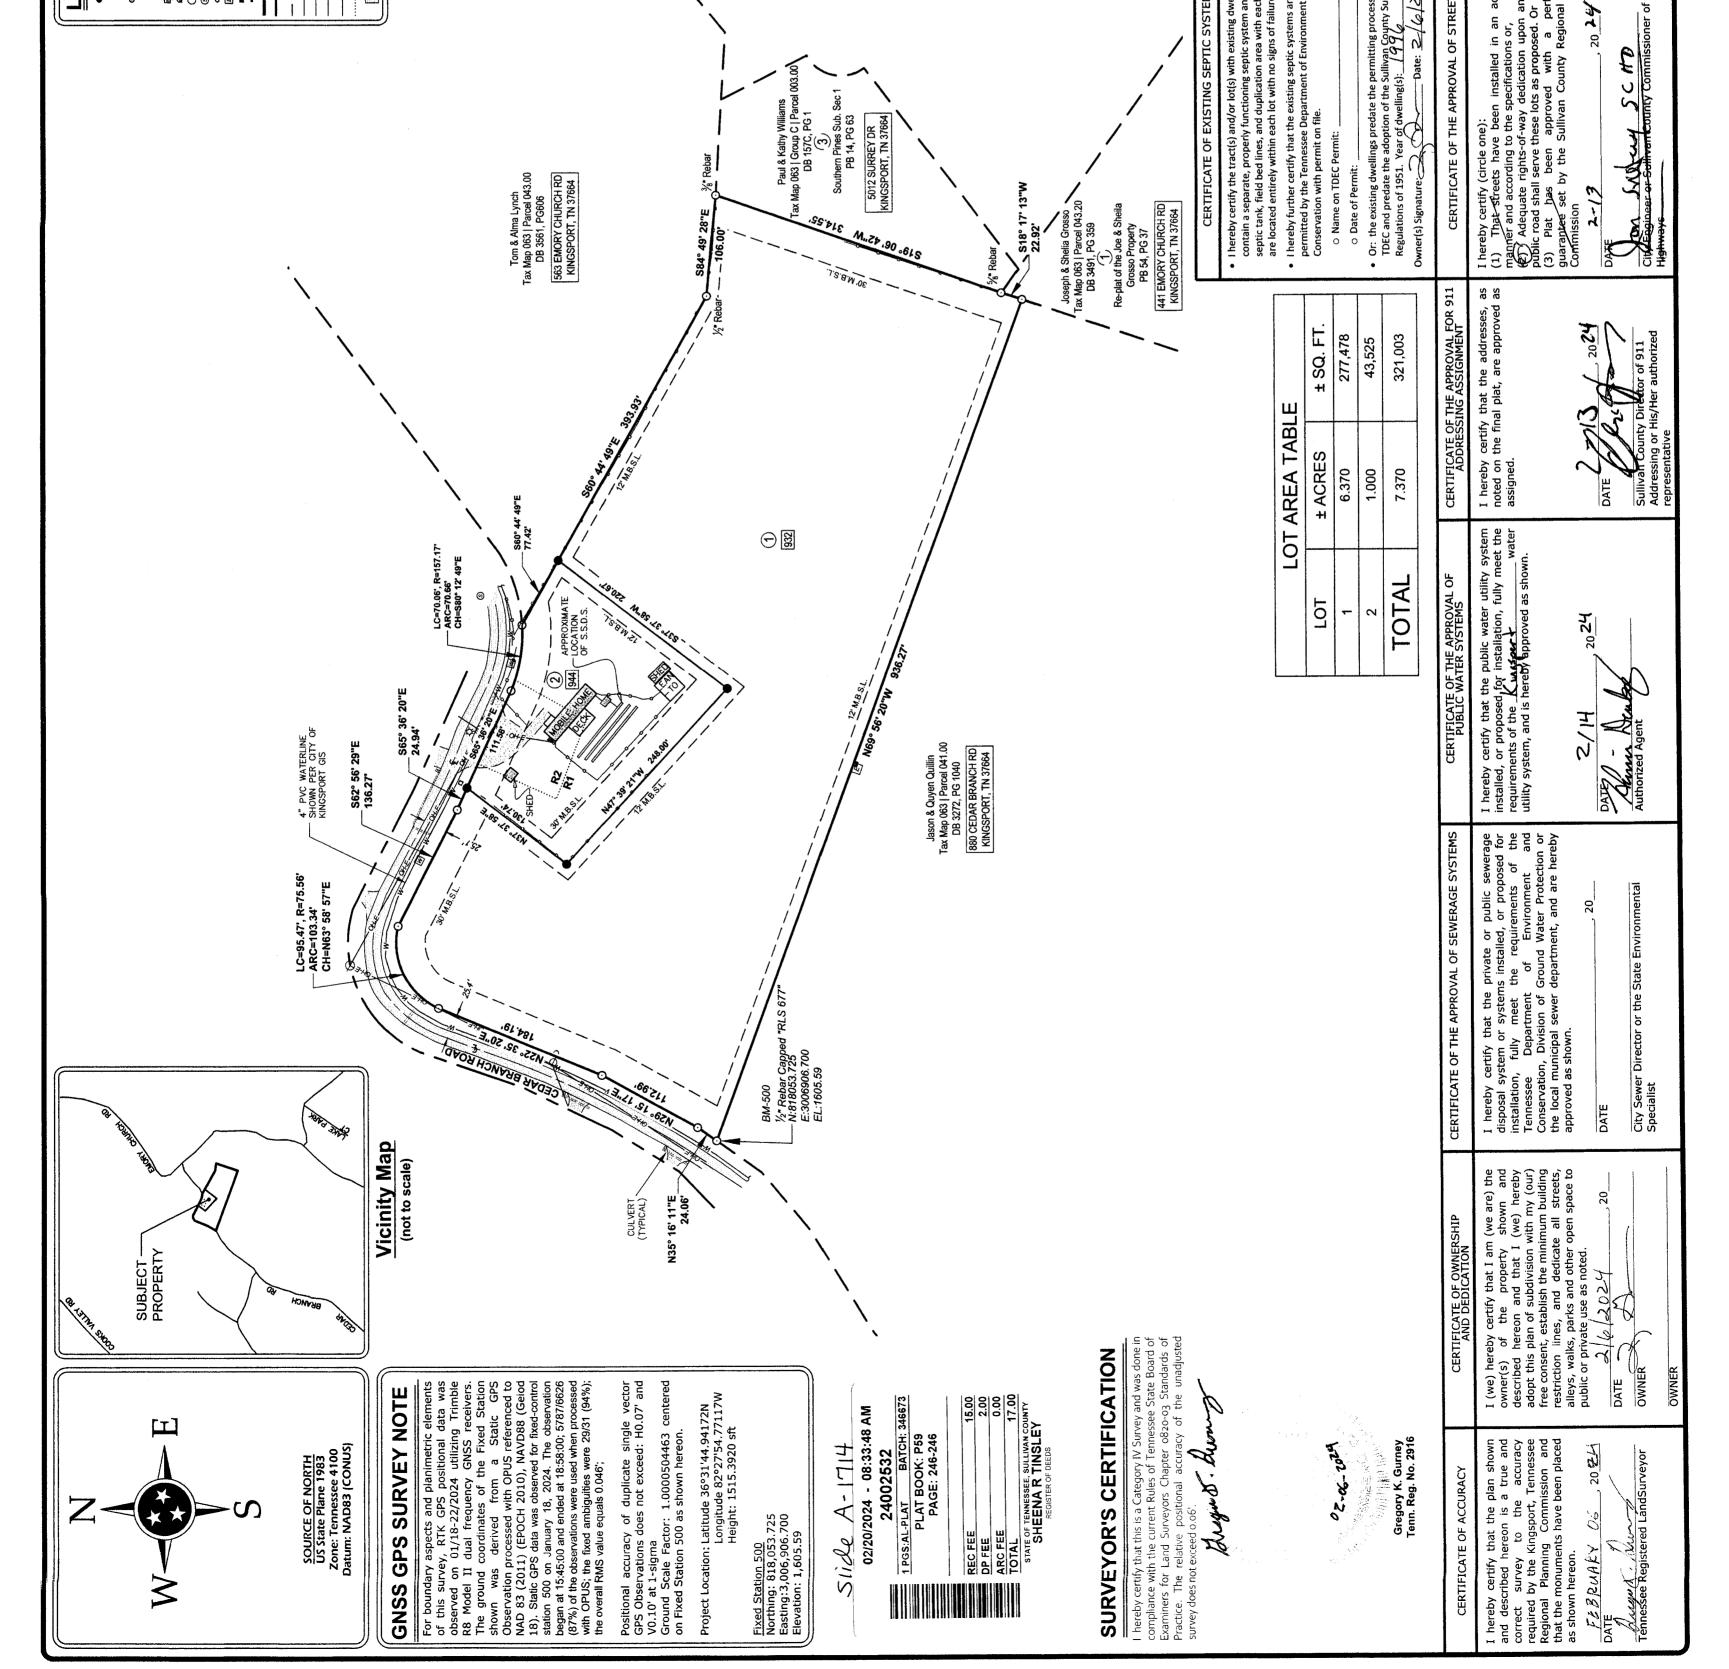

|                                                                | Set Boundary Comer (% x18"<br>Bobservi/C3 BIS 2016 Can)                                                                                                                                                                                                                                                                                                                                                                                                                                                                                                                                                              |
|----------------------------------------------------------------|----------------------------------------------------------------------------------------------------------------------------------------------------------------------------------------------------------------------------------------------------------------------------------------------------------------------------------------------------------------------------------------------------------------------------------------------------------------------------------------------------------------------------------------------------------------------------------------------------------------------|
| 0                                                              | Existing Boundary Corner Found<br>%" Capped Rebar "RL5 677"                                                                                                                                                                                                                                                                                                                                                                                                                                                                                                                                                          |
|                                                                | (unless otherwise noted)<br>Water Meter<br>Utility Pole                                                                                                                                                                                                                                                                                                                                                                                                                                                                                                                                                              |
|                                                                | Utility Pole w/lamp<br>Sanitary Sewer Manhole<br>Guy Wire<br>Electrical Box                                                                                                                                                                                                                                                                                                                                                                                                                                                                                                                                          |
|                                                                | Communication Pedestal<br>Mailbox<br>Boundary Line<br>GEOMATICS                                                                                                                                                                                                                                                                                                                                                                                                                                                                                                                                                      |
|                                                                | G3 GEOMATIO                                                                                                                                                                                                                                                                                                                                                                                                                                                                                                                                                                                                          |
| 04+E                                                           | <ul> <li>Road Centerline</li> <li>Overhead Electric Line</li> <li>Overhead Electric Line</li> <li>Water Line (shown per Kingsport GIS)</li> <li>Toning Line</li> <li>Asohalt</li> </ul>                                                                                                                                                                                                                                                                                                                                                                                                                              |
|                                                                | RVEYOR NOTES                                                                                                                                                                                                                                                                                                                                                                                                                                                                                                                                                                                                         |
| -                                                              | .) THE PURPOSE OF THIS PLAT IS TO CREATE TWO (2) LOTS.                                                                                                                                                                                                                                                                                                                                                                                                                                                                                                                                                               |
|                                                                | 2) SUBJECT PROPERTY OWNER: TAMATHA DAWN GRACIA; DEED REFERENCE: DEED BOOK 3561, PAGE 606-608. THE SUBJECT PROPERTY IS DESIGNATED AS <b>PARCEL 42.00 ON SULLIVAN COUNTY TAX MAP 063</b> .                                                                                                                                                                                                                                                                                                                                                                                                                             |
|                                                                | 3) SUBJECT PROPERTY ZONING CLASSIFICATION: SPLIT ZONING R1 AND R2   INSIDE KINGSPORT'S<br>UGB DISTRICT<br>SETBACK INFORMATION (R1); FRONT (STREET) = 30'; SIDE = 12'; REAR = 30'<br>SETBACK INFORMATION (R2); FRONT (STREET) = 30'; SIDE = 10'; REAR = 30'<br>ALL BUILDING SETBACKS SHALL CONFORM TO THE APPLICABLE ZONING REQUIREMENTS IN EFFECT                                                                                                                                                                                                                                                                    |
|                                                                | AT SUCH TIME OF CONSTRUCTION.<br>4) SUBJECT PROPERTY ADDRESSES: LOT 1 932 CEDAR BRANCH ROAD, KINGSPORT, TN 37664; LOT<br>2 944 CEDAR BRANCH ROAD KINGSPORT, TN 37664.                                                                                                                                                                                                                                                                                                                                                                                                                                                |
|                                                                | 4) BY SCALED MAP LOCATION AND GRAPHIC PLOTTING ONLY, PORTIONS OF THE SUBJECT<br>PROPERTY LIE WITH IN FLOOD ZONE "X", AS DESIGNATED ON THE CURRENT FEDERAL EMERGENCY<br>MANAGEMENT AGENCY MAP NO. 47163C0065D WITH AN EFFECTIVE DATE OF SEPTEMBER 29, 2006,<br>WHICH MAKES UP A PART OF THE NATIONAL FLOOD INURANCE ADMINISTRATION REPORT;<br>COMMUNITY NO. 470184, PANEL NO. 0065, SUFFIX D, WHICH IS THE CURRENT FLOOD INSURANCE<br>ATE MAP FOR THE COMMUNITY IN WHICH SAID PREMISES IS STUUATED. SAID MAP DEFINES ZONE<br>"X" HINDER "OTHER ARFAS" AS ARFAS ADD FATERMINED TO BE OUTSIDE THE SON-YEAR FLOOD PLAIN. |
| N.                                                             | 5) THE LOCATION OF THE PROPERTY BOUNDARIES AS DEPICTED HEREON, ARE BASED ON THE<br>APPROPRIATE BOUNDARY LAW PRINCIPLES GOVERNED BY THE FACTS AND EVIDENCE<br>DURING THE COURSE OF THIS SURVEY. PER ACCURACY AND PRECISION REQUIRED BY THE STATE<br>OF TENNESSEE, IN THE OPINION OF THIS SURVEYOR THE MONUMENTS SHOWN REPRESENT<br>CORNERS OF THE PROPERTY BOUNDARY. CORNERS HAVE BEEN FOUND OR SET AS INDICATED<br>HEREON. AS A PROFESSIONAL OPINION, THIS SURVEY CARRIES NO GUARANTEES OR WARRANTIES,<br>EXPRESSED OR IMPLIED.                                                                                      |
|                                                                | 6) ALL SURFACE AND SUBSURFACE IMPROVEMENTS ON THE SITE ARE NOT NECESSARILY SHOWN.                                                                                                                                                                                                                                                                                                                                                                                                                                                                                                                                    |
|                                                                | <ol> <li>ALL BUILDINGS SURFACE AND SUBSURFACE IMPROVEMENTS ADJACENT TO THE SITE ARE NOT<br/>NECESSARILY SHOWN.</li> <li>THE AREA SHOWN HEREON HAS BEEN CALCULATED BY COORDINATE COMPUTATION METHOD.</li> </ol>                                                                                                                                                                                                                                                                                                                                                                                                       |
|                                                                | 9) ALL DISTANCES SHOWN HEREON ARE HORIZONTAL GROUND DISTANCES UNLESS OTHERWISI<br>NOTED.                                                                                                                                                                                                                                                                                                                                                                                                                                                                                                                             |
|                                                                | IO) THIS SURVEY MAY BE SUBJECT TO ALL RIGHT-OF-WAYS, EASEMENTS, RESERVATIONS AND RESTRICTIONS, WRITTEN AND NOT WREARD AND NOT RECORDED.                                                                                                                                                                                                                                                                                                                                                                                                                                                                              |
|                                                                | AS RECORDED IN THE REGIS                                                                                                                                                                                                                                                                                                                                                                                                                                                                                                                                                                                             |
|                                                                | 12) ANY STREAMS, CREEKS, PONDS, LAKES, WETLANDS, ETC. LOCATED ON THIS PROPERTY,<br>SHOWN OR NOT SHOWN HEREON, MAY BE SUBJECT TO BUFFER AREAS. IT IS THE<br>OWNER(S)/DEVELOPER(S) RESPONSIBILITY TO HAVE THE AREAS DESIGNATED BY<br>PERSONS(S)/FIRM(S) AUTHORIZED, BY THE PROPER AUTHORITIES, TO MAKE SUCH<br>DETERMINATION.                                                                                                                                                                                                                                                                                          |
|                                                                | 13) NO TITLE REPORT HAS BEEN FURNISHED; THEREFORE, THIS SURVEY IS SUBJECT TO THE FINDINGS OF AN ACCURATE & CURRENT TITLE SEARCH.                                                                                                                                                                                                                                                                                                                                                                                                                                                                                     |
|                                                                | 14) ALL MONUMENTS FOR BOUNDARY CONTROL, SOURCE OF MERIDIAN AND ELEVATION WERE LOCATED BY A FIELD RUN SURVEY. THE SURVEY WAS ACCOMPLISHED UTILIZING A TRIMBLE S6 3" ROBOTIC TOTAL STATION AND THE GNSS GPS SURVEY EQUIPMENT AS OUTLINED IN THE GNSS GPS SURVEY NOTE. THE POSITIONS ESTABLISHED BY THESE MEANS WERE WITHIN THE MINIMUM STANDARDS REQUIRED BY THE STATE OF TENNESSEE BOARD OF EXAMINERS FOR LAND SURVEYORS.                                                                                                                                                                                             |
|                                                                | MINOR SUBDIVISION PLAT OF THE GRACIA PROPERTY                                                                                                                                                                                                                                                                                                                                                                                                                                                                                                                                                                        |
| TEM                                                            | KINGSPORT REGIONAL PLANNING COMMISSION                                                                                                                                                                                                                                                                                                                                                                                                                                                                                                                                                                               |
| dwelling(s)<br>and that the                                    | TOTAL ACRES: <u>± 7.370</u> TOTAL LOTS: 2                                                                                                                                                                                                                                                                                                                                                                                                                                                                                                                                                                            |
| each system<br>ilure.<br>s are                                 |                                                                                                                                                                                                                                                                                                                                                                                                                                                                                                                                                                                                                      |
| ent &                                                          | R NOTE 2 CIVIL DISTRICT:                                                                                                                                                                                                                                                                                                                                                                                                                                                                                                                                                                                             |
|                                                                | SURVEYOR: GREGORY K. GURNEY TN RLS 2916 CLOSURE ERROR: 1:10,000                                                                                                                                                                                                                                                                                                                                                                                                                                                                                                                                                      |
| √ Subdivision                                                  | SCALE 1" = 100' 0 100' 200' SCALE 1" = 100' 200'                                                                                                                                                                                                                                                                                                                                                                                                                                                                                                                                                                     |
| FETS                                                           | CERTIFICATE OF APPROVAL FOR RECORDING                                                                                                                                                                                                                                                                                                                                                                                                                                                                                                                                                                                |
|                                                                | I hereby certify that the subdivision plat shown hereon has been found to comply wit                                                                                                                                                                                                                                                                                                                                                                                                                                                                                                                                 |
| acceptable<br>an existing<br>Or<br>Derformance<br>aal Planning | the subdivision regulations for Kingsport, Tennessee, with the exception of such variances, if any, as are noted in the minutes of the Plaphog Commission and that it has been approved for recording in the Office of the Compt Register. If required, a surety bond in the amount of \$ test for the compt Register in the Ringsport Regional Planning Commission to assure completion of all required improvements in case of default.                                                                                                                                                                            |
| Ł                                                              |                                                                                                                                                                                                                                                                                                                                                                                                                                                                                                                                                                                                                      |
| of                                                             | chal/Registral Planning Commission                                                                                                                                                                                                                                                                                                                                                                                                                                                                                                                                                                                   |
| of                                                             | Kingsport Municipal/Registral Planning Commission                                                                                                                                                                                                                                                                                                                                                                                                                                                                                                                                                                    |