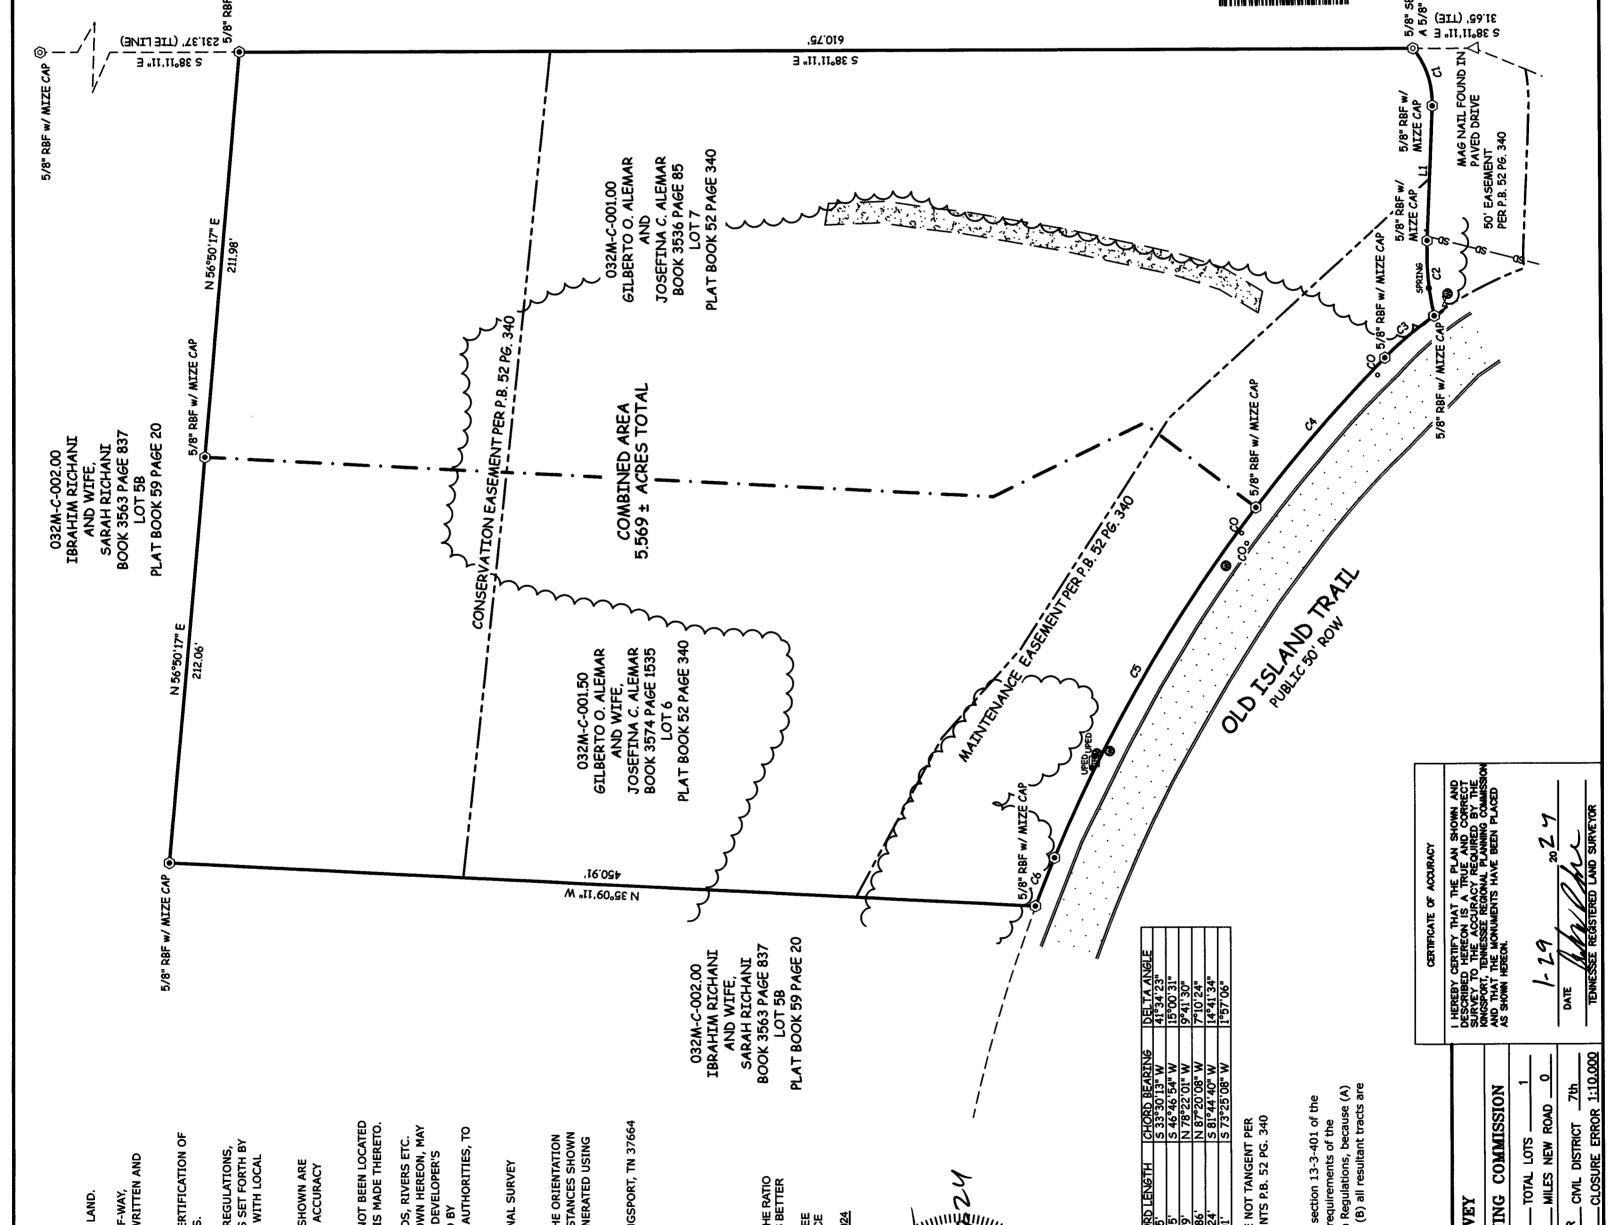

## I certify this survey qualifies under the provisions of section 13-3-401 of the Tennessee Code Annotated and is exempt from the requirements of the Kingsport Regional Planning Commission Subdivision Regulations, because (A) no new street or utility ponstruction is required, and (B) all resultant tracts are over five (5) acres in size NOTE: SOME CURVES ARE NOT TANGENT PER RECORD MEASUREMENTS P.B. 52 PG. 340 \* UNDERGROUND UTILITIES AND FEATURES HAVE NOT BEEN LOCATED AS PART OF THIS SURVEY AND NO CERTIFICATION IS MADE THERETO. \* PROPERTY ADDRESS: 216 OLD ISLAND TRAIL KINGSPORT, TN 37664 \* ANY STREAMS, CREEKS, PONDS, LAKES, WETLANDS, RIVERS ETC. LOCATED ON THIS PROPERTY, SHOWN OR NOT SHOWN HEREON, MAY BE SUBJECT TO BUFFER AREAS. IT IS THE OWNER/DEVELOPER'S RESPONSIBILITY TO HAVE THE AREAS DESIGNATED BY PERSON(S)/FIRM(S) AUTHORIZED, BY THE PROPER AUTHORITIES, TO MAKE SUCH DETERMINATION. \* Carlson Brx7 GPS Equipment was used in the orientation and location of the surveyed boundary. Distances shown hereon are ground distances. Locations generated using rtk rms of no more than 0.04' horizontal. \* Adjoining owners and deed references as shown are based on county tax records are subject to accuracy thereof. \* DATA COLLECTED UTILIZING GPS AND TRADITIONAL SURVEY METHODS. I HEREBY CERTIFY THAT THIS IS A CATEGORY I SURVEY AND THAT THE RATIO OF PRECISION OF THIS SURVEY IS BETTER THAN 1:10,000 AND WAS DONE IN COMPLIANCE WITH THE TENNESSEE MINIMUM STANDARDS OF PRACTICE CHORD LEN 31.55' 39.35' 33.79' 102.86' 210.24' 27.01' KINGSPORT REGIONAL PLANNING LOT COMBINATION SURVEY Anthony R. Suttle RLS #2676 1/29/2024 MUKES NEW ROAD 0 WNER GILBERTO & JOSEFINA ALEMAR SURVEYOR ANTHONY R. SUTTLE KEN WEEMS, PLANNING MANAGER KINGSPORT REGIONAL PLANNING COMMISSION LINE BEARING DISTANCE L1 S 54°17'07" W 70.27' 5.569 2 <u>| ARC LENGTH | 32.25'</u> 129 39.46' 39.46' 33.83' 102.93' 210.82' 27.01' Ś TOTAL ACRES ACRES NEW ROAD RADIUS 44.45 150.65 200.00 822.10 822.10 793.01 OWNER

## NOTES

\* THIS SURVEY IS A COMBINATION OF PARCELS OF LAND.

\* THIS SURVEY MAY BE SUBJECT TO ALL RIGHTS-OF-WAY, EASEMENTS, RESERVATIONS AND RESTRICTIONS, WRITTE UNWRITTEN, RECORDED AND UNRECORDED.

\* THE CERTIFICATION SHOWN HEREON IS NOT A CERTIFICATION OF TITLE, ZONING OR FREEDOM FROM ENCUMBRANCES.

\* THE SUBJECT PROPERTY IS SUBJECT TO ZONING REGULATIONS, BUILDING SETBACKS, AND OTHER REGULATIONS AS SET FORTH BY LOCAL PLANNING AND OTHER AGENCIES. CONSULT WITH LOCAL AUTHORITIES PRIOR TO ANY CONSTRUCTION.