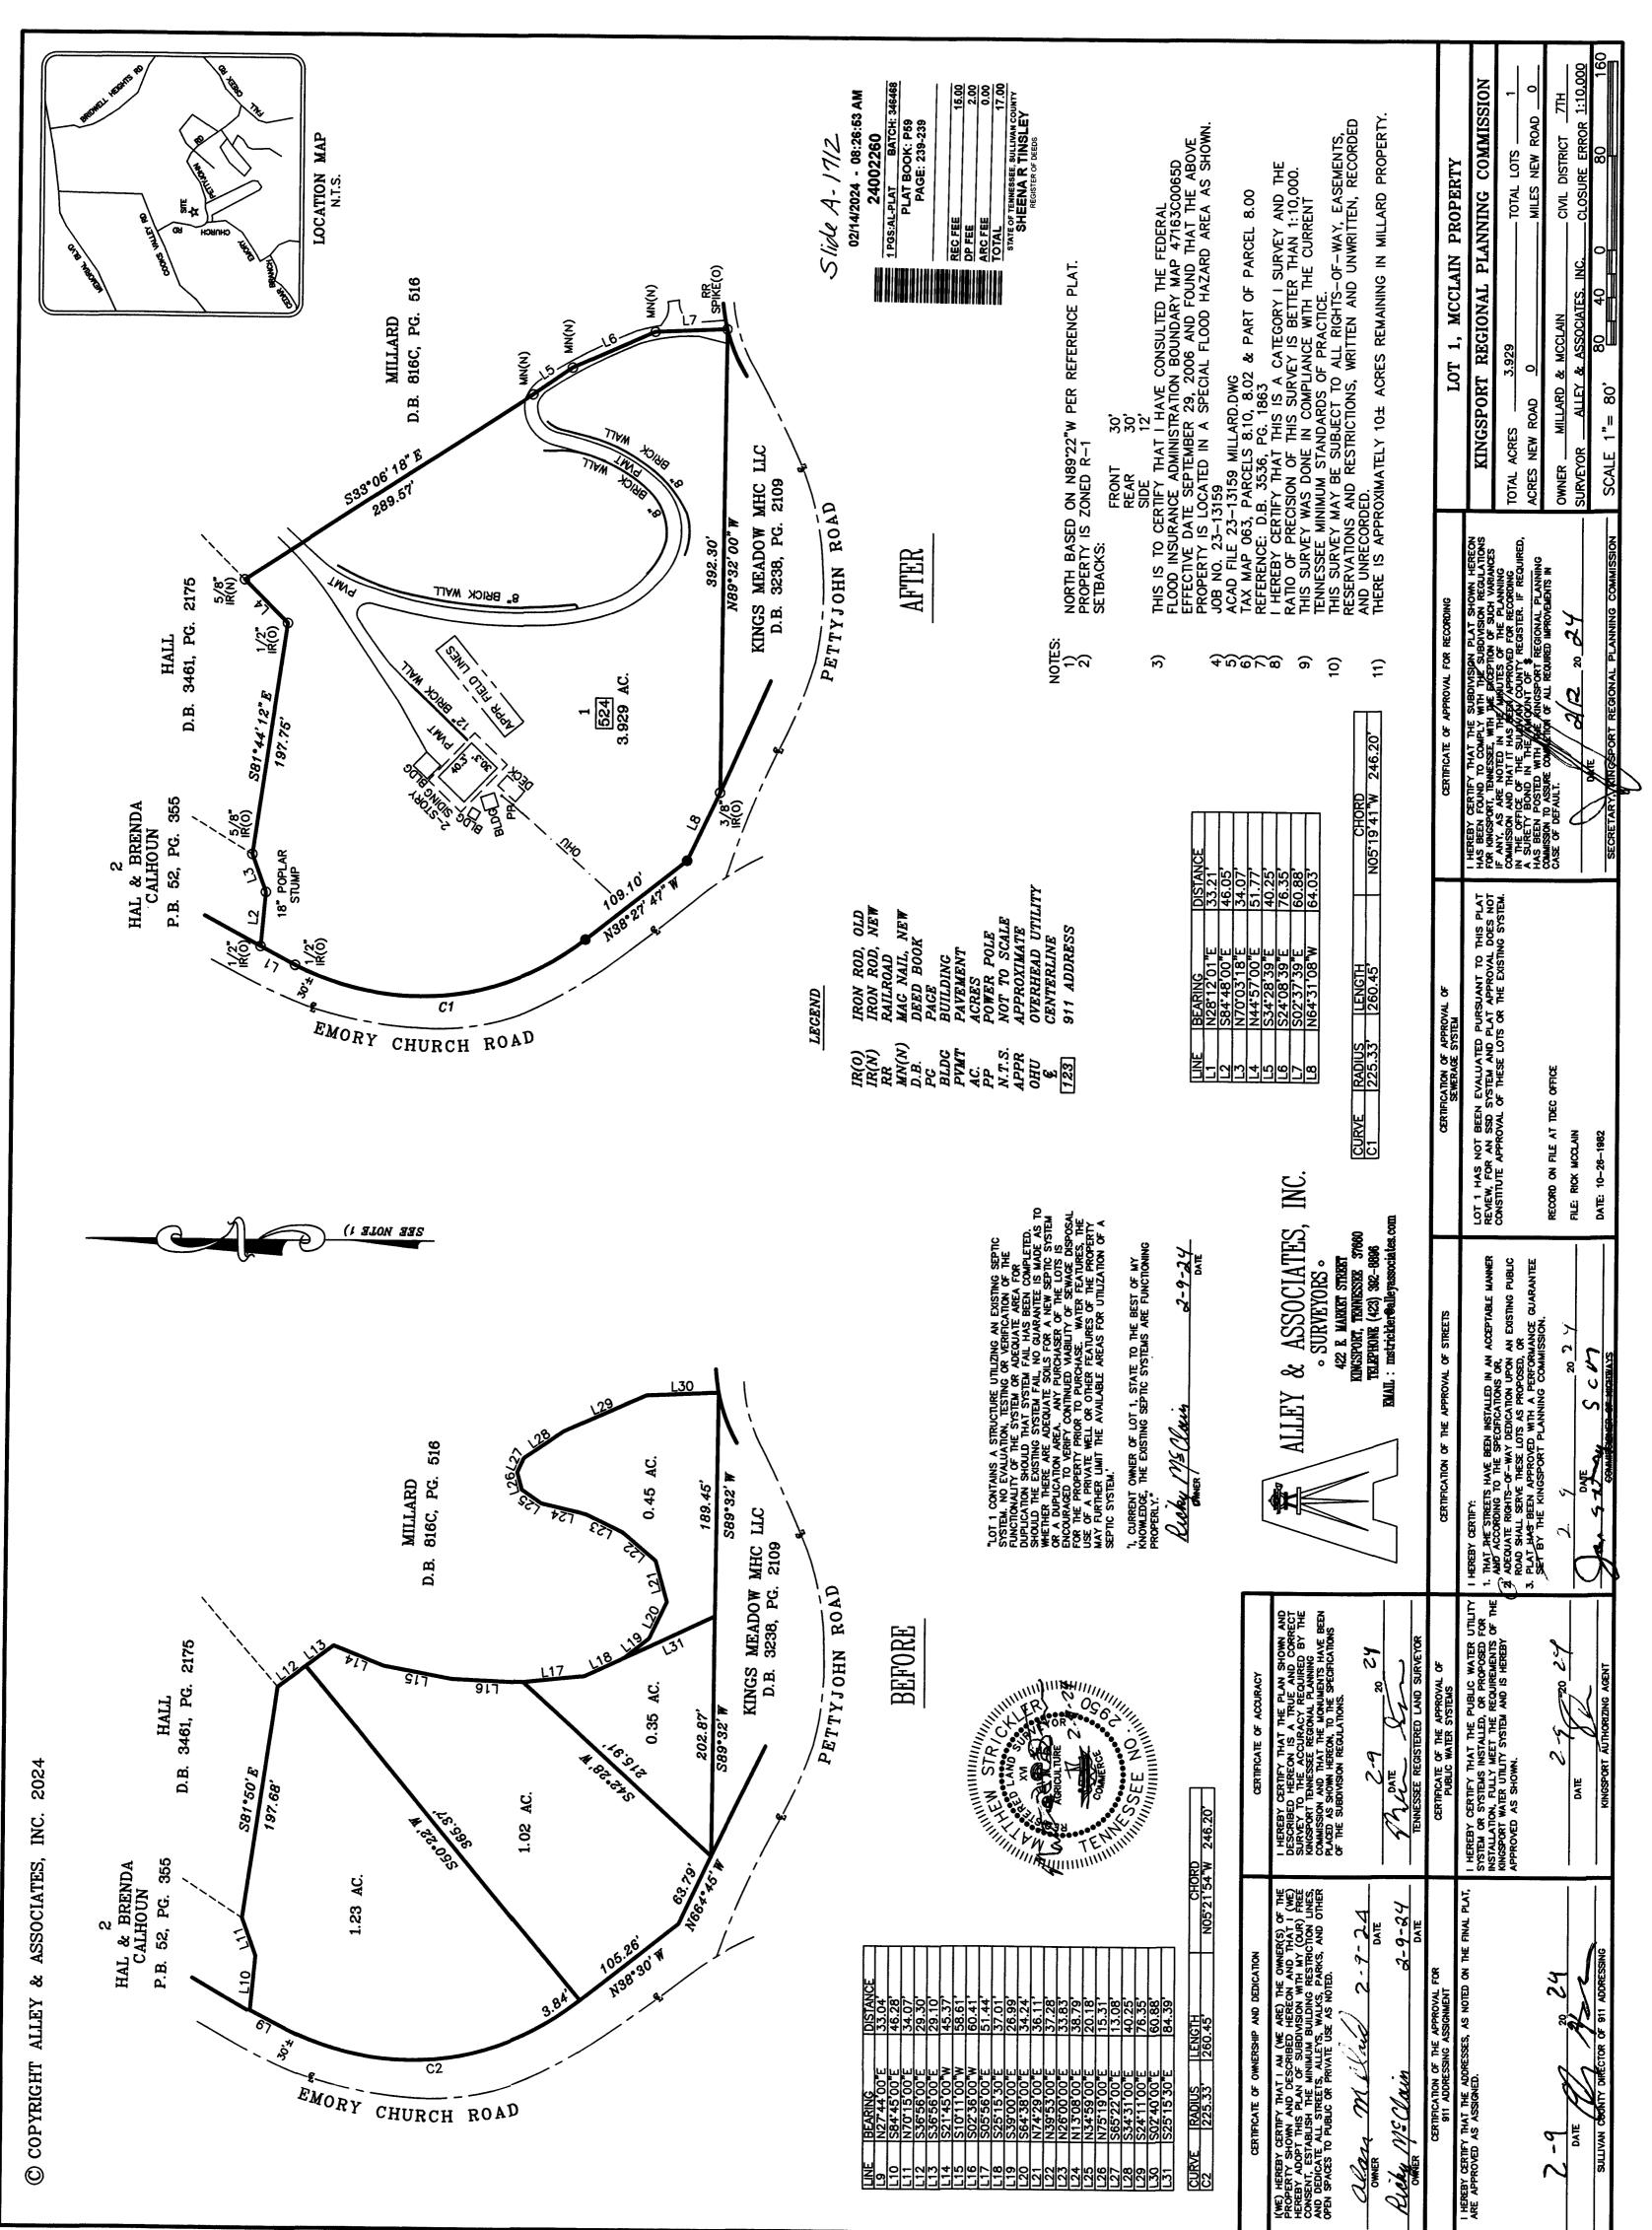

- 1. Old Island Trail
- 2. Birdwell Place Lot 57
- 3. Petty John Road
- 4. Thornwood Place
- 5. Polo Fields Phase 2 Final
- 6. Cedar Branch Road
- 7. Chippendale Road
- 8. Cedarbranch Road

Sincerely,

Ken Weems, AICP Planning Manager C: Kingsport Regional Planning Commission