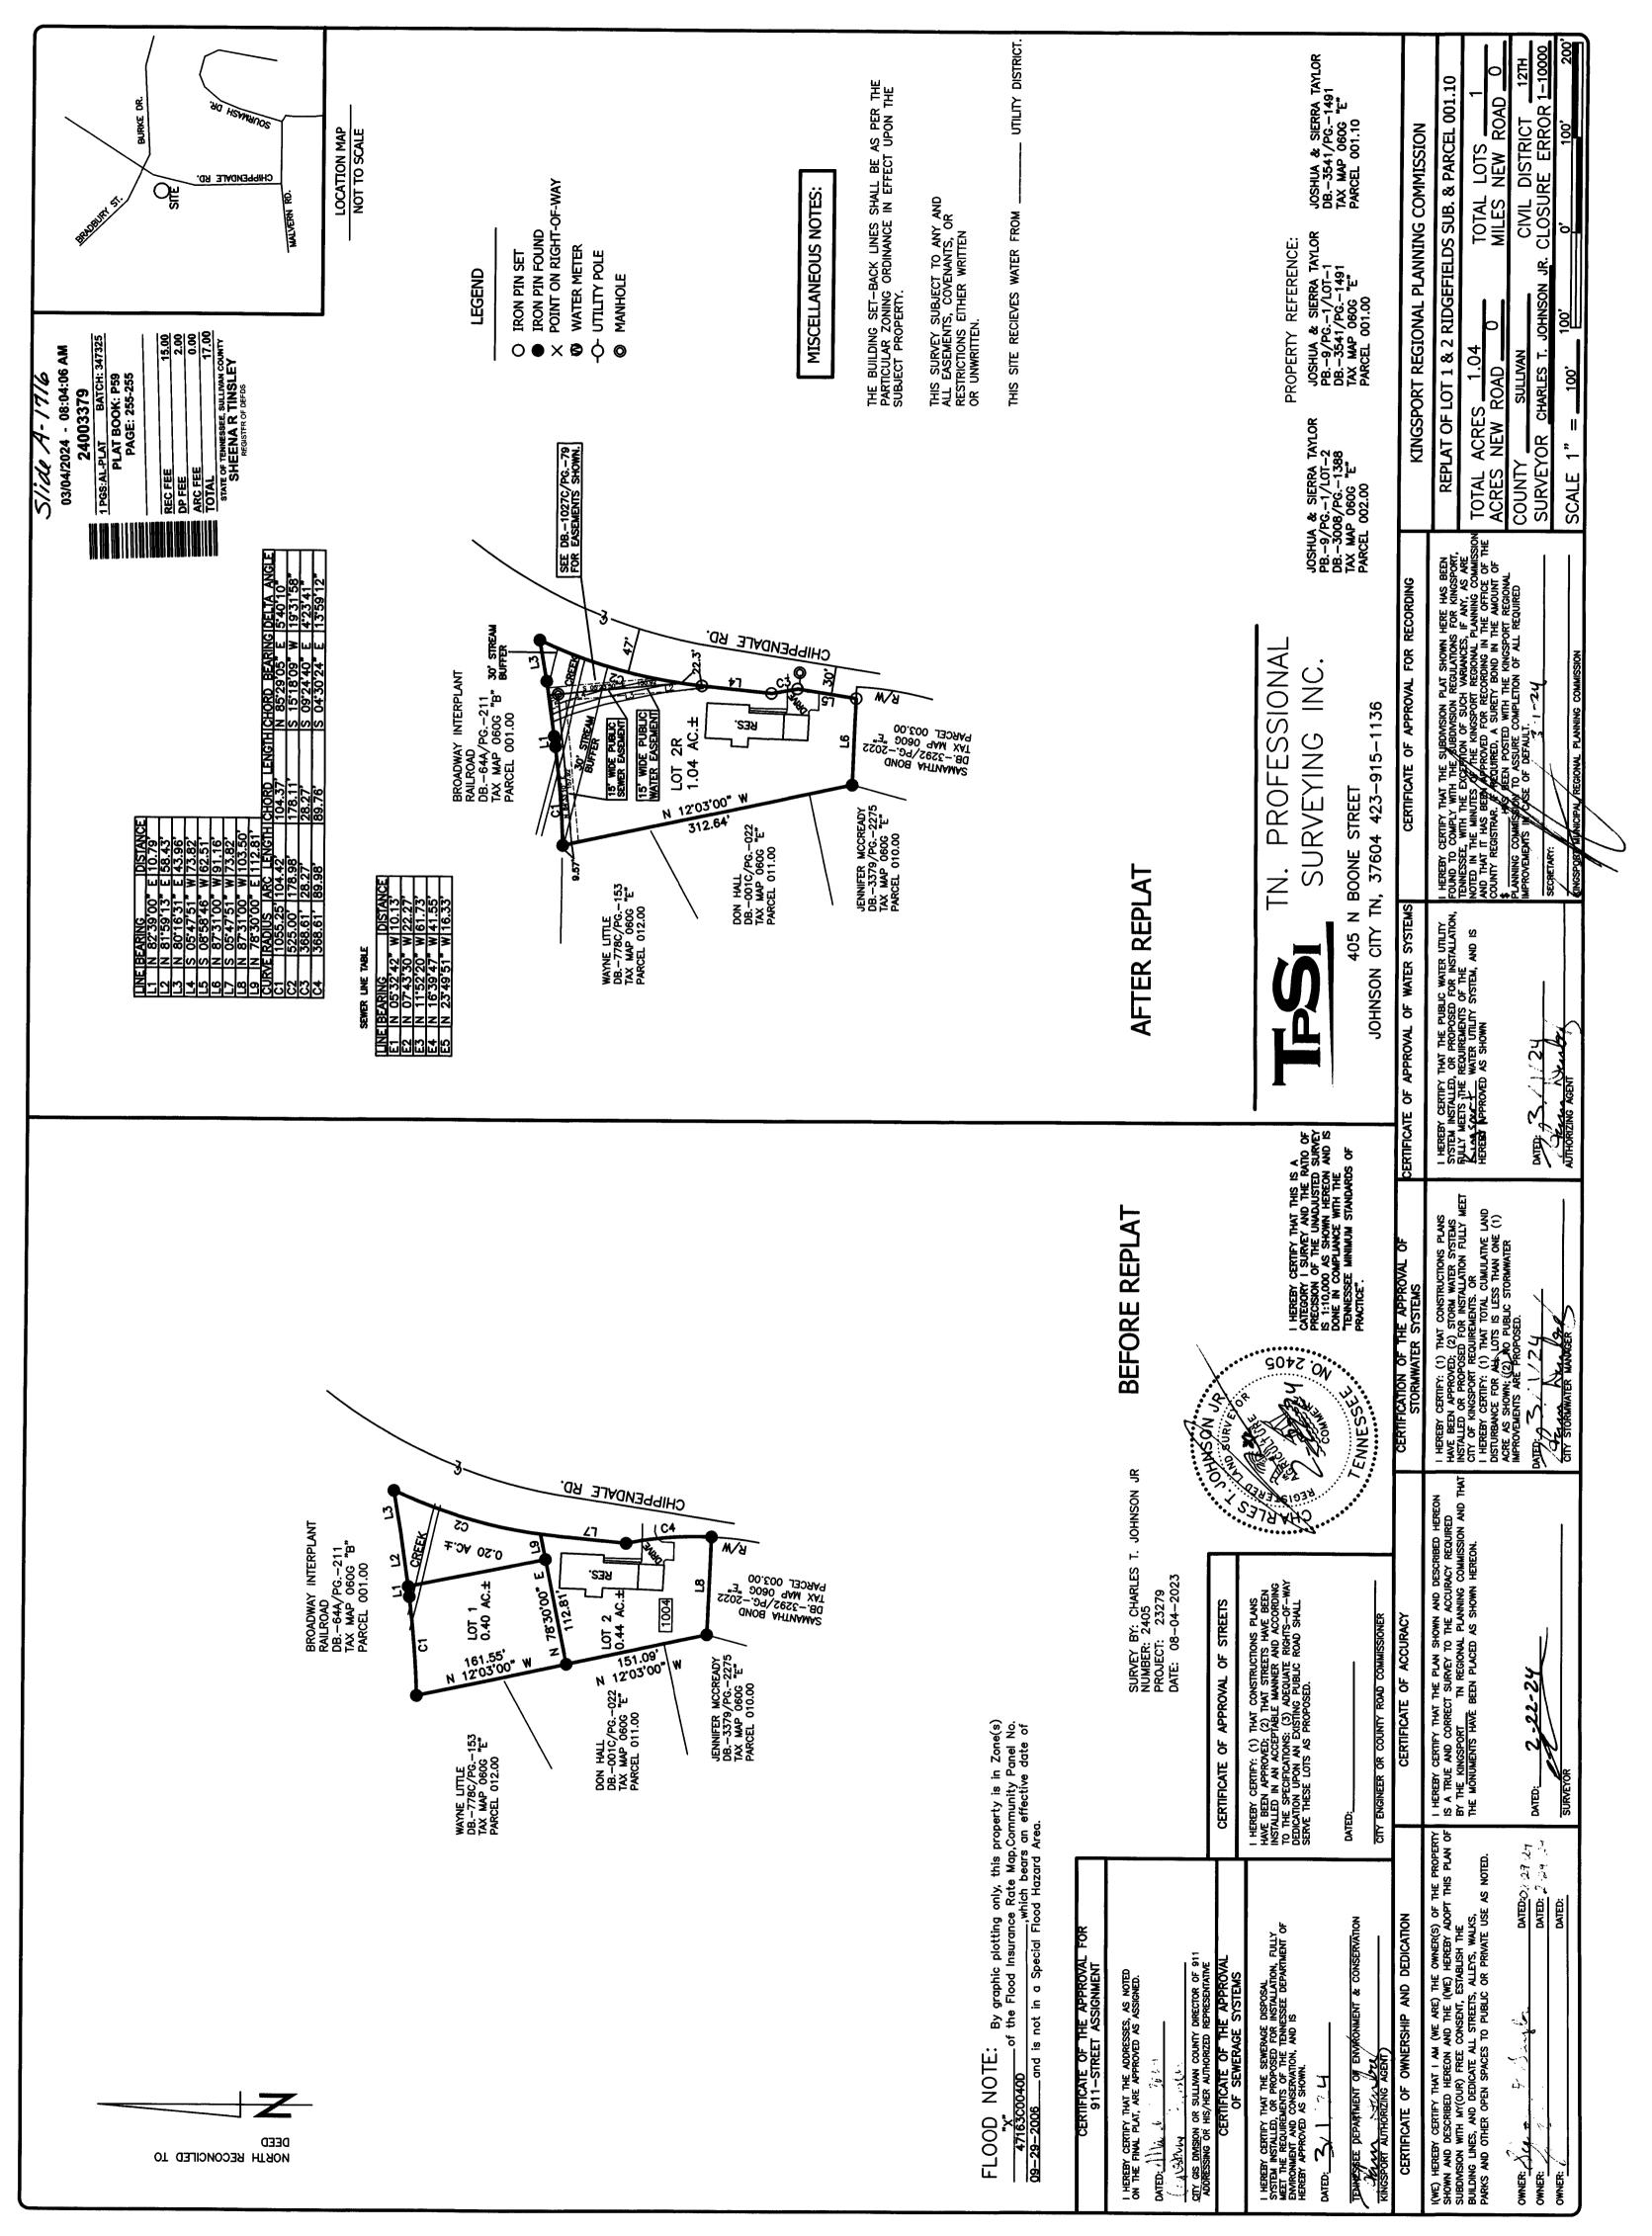

- 1. Old Island Trail
- 2. Birdwell Place Lot 57
- 3. Petty John Road
- 4. Thornwood Place
- 5. Polo Fields Phase 2 Final
- 6. Cedar Branch Road
- 7. Chippendale Road
- 8. Cedarbranch Road

Sincerely,

Ken Weems, AICP Planning Manager C: Kingsport Regional Planning Commission