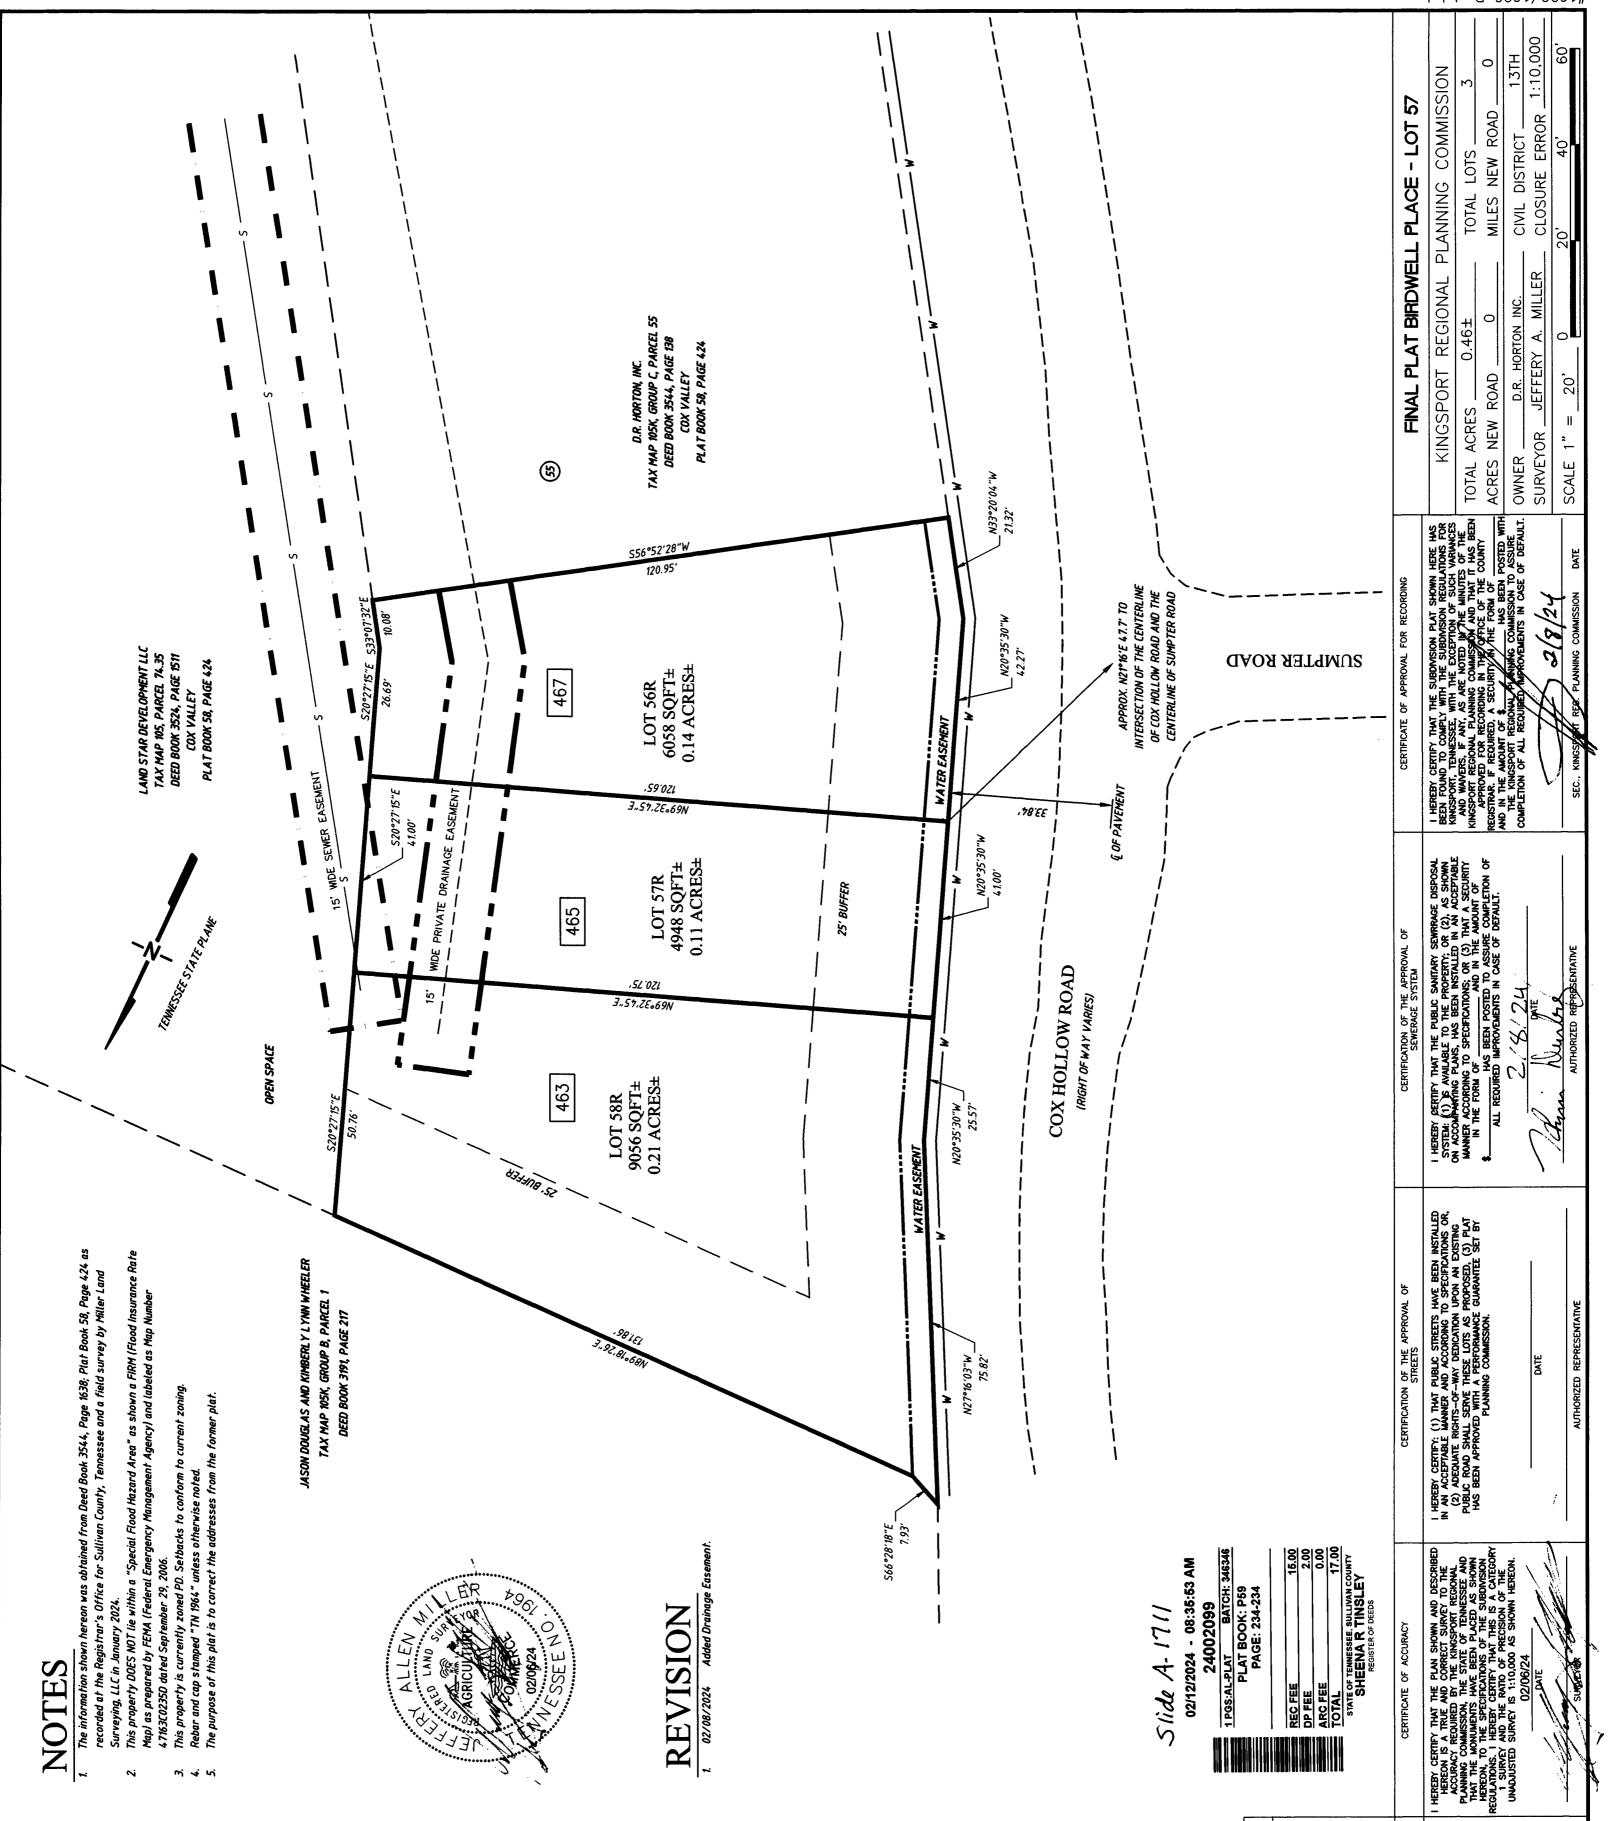

- 1. Old Island Trail
- 2. Birdwell Place Lot 57
- 3. Petty John Road
- 4. Thornwood Place
- 5. Polo Fields Phase 2 Final
- 6. Cedar Branch Road
- 7. Chippendale Road
- 8. Cedarbranch Road

Sincerely,

Ken Weems, AICP Planning Manager C: Kingsport Regional Planning Commission