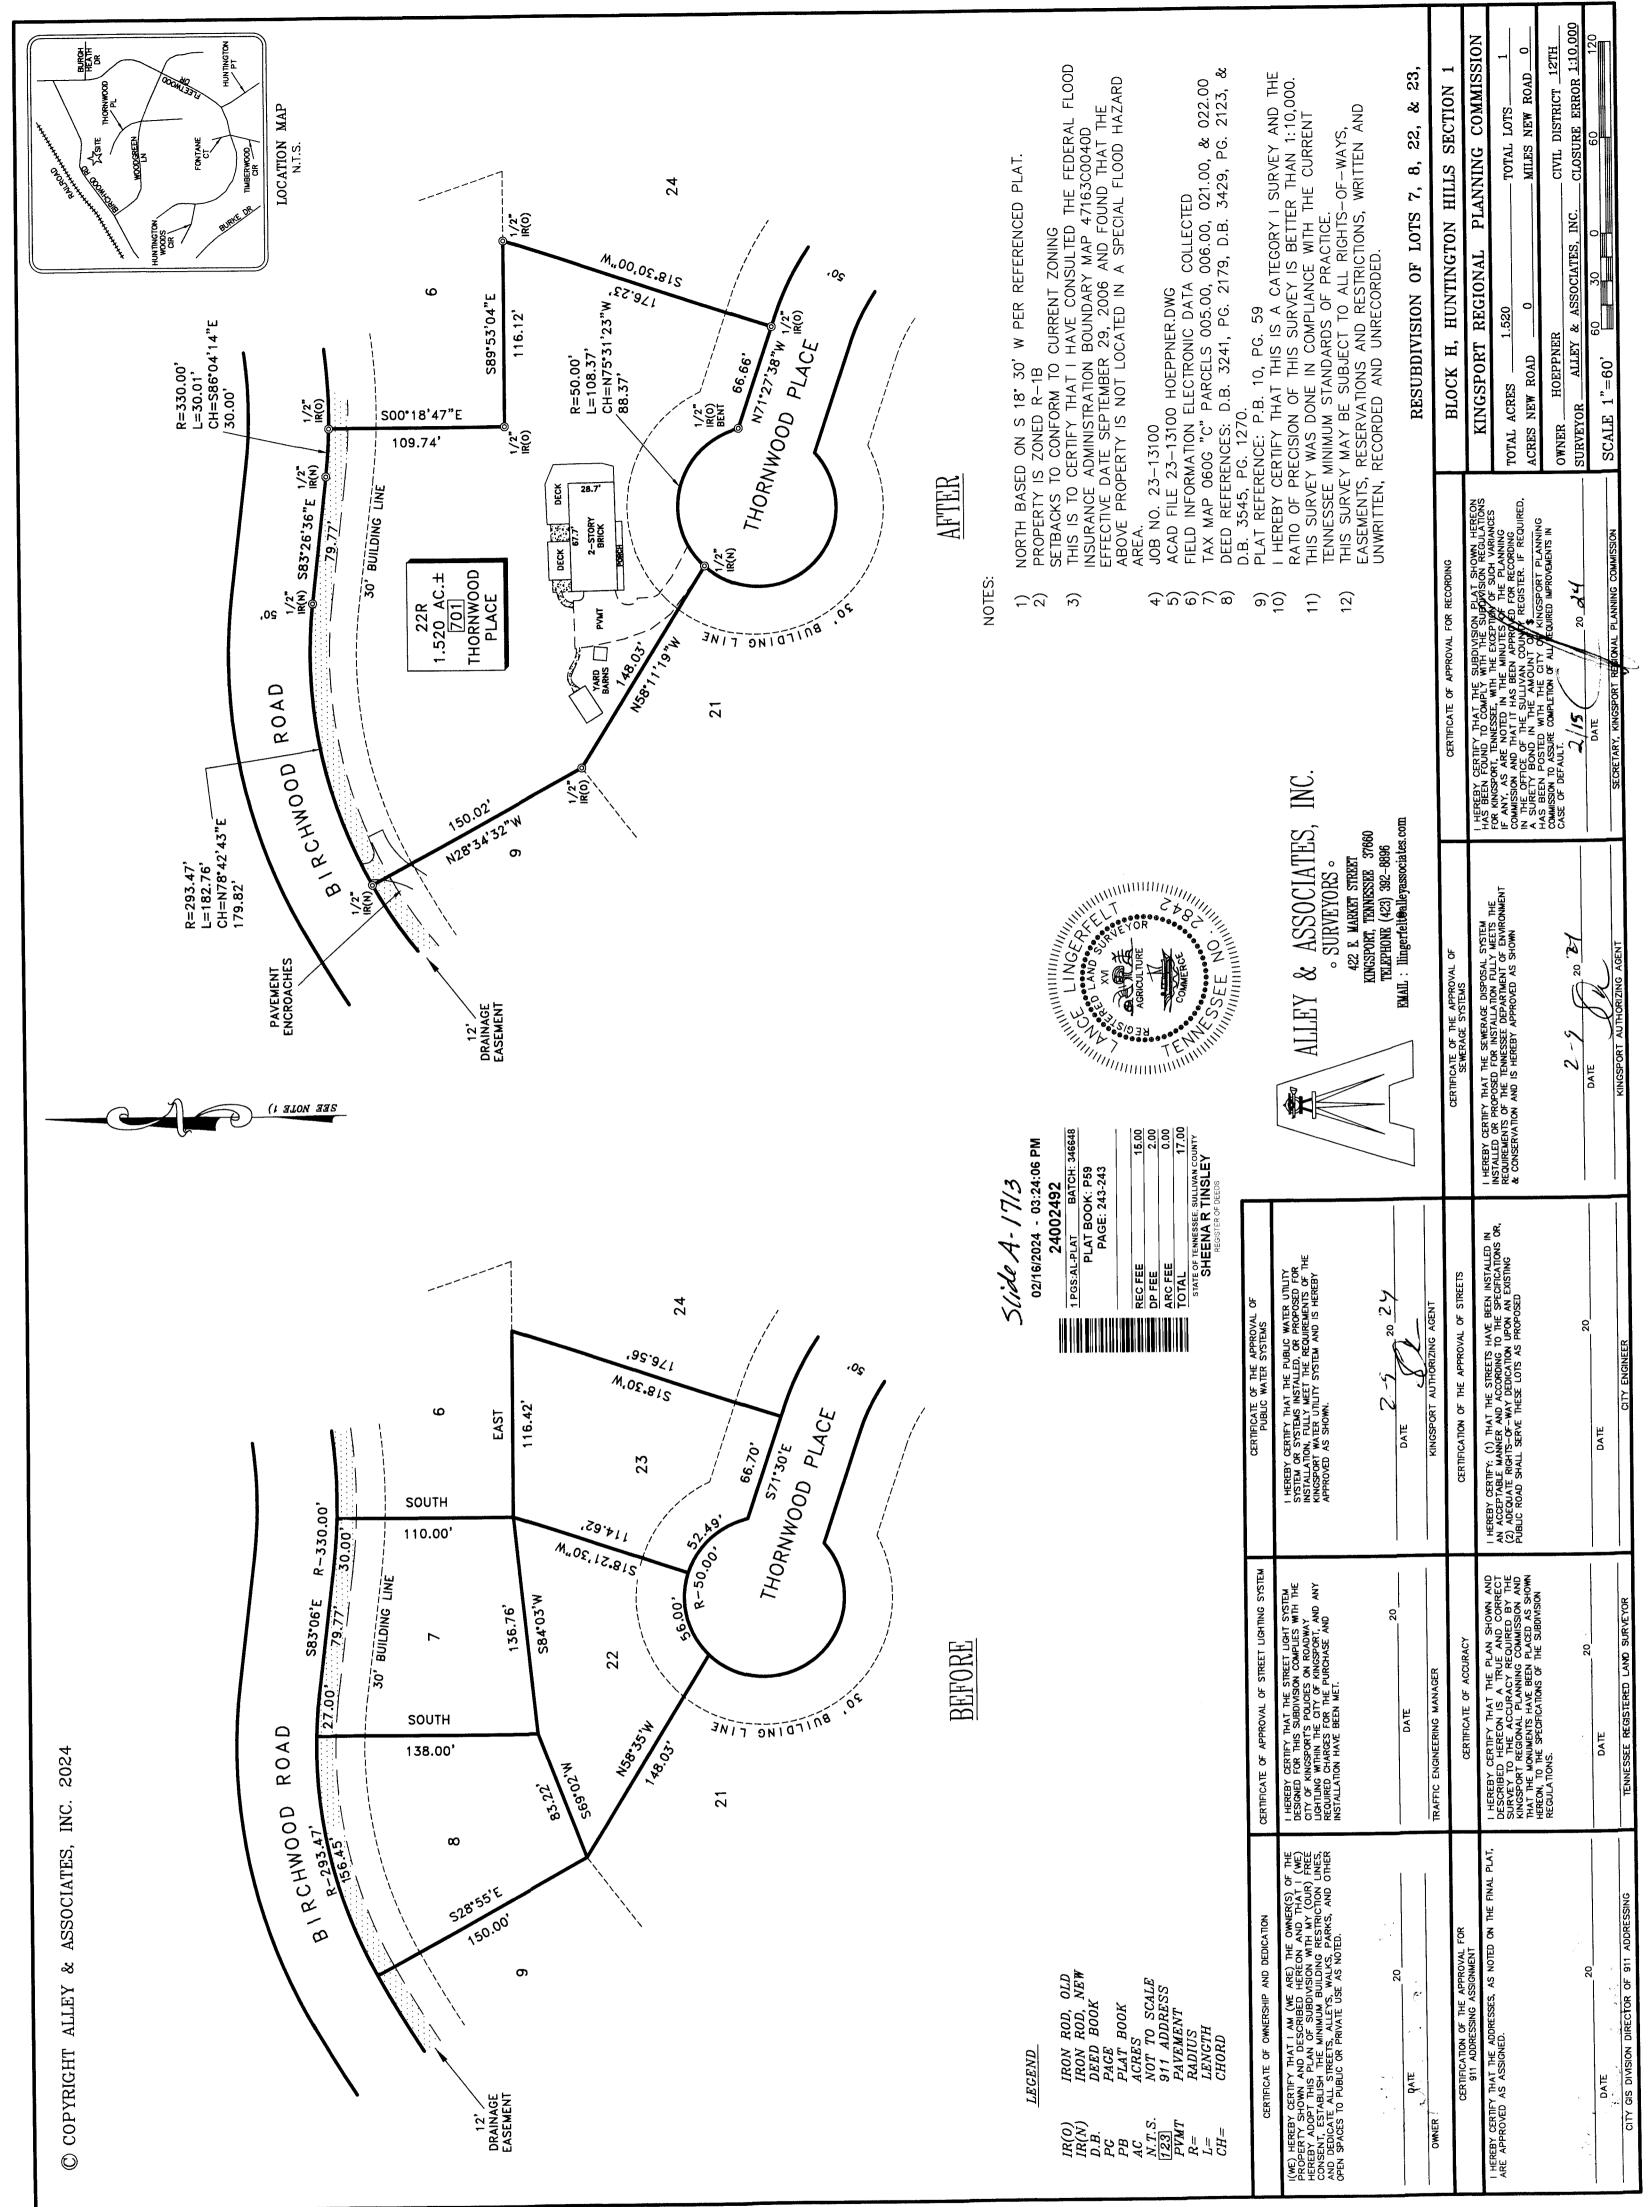

- 1. Old Island Trail
- 2. Birdwell Place Lot 57
- 3. Petty John Road
- 4. Thornwood Place
- 5. Polo Fields Phase 2 Final
- 6. Cedar Branch Road
- 7. Chippendale Road
- 8. Cedarbranch Road

Sincerely,

Ken Weems, AICP Planning Manager C: Kingsport Regional Planning Commission