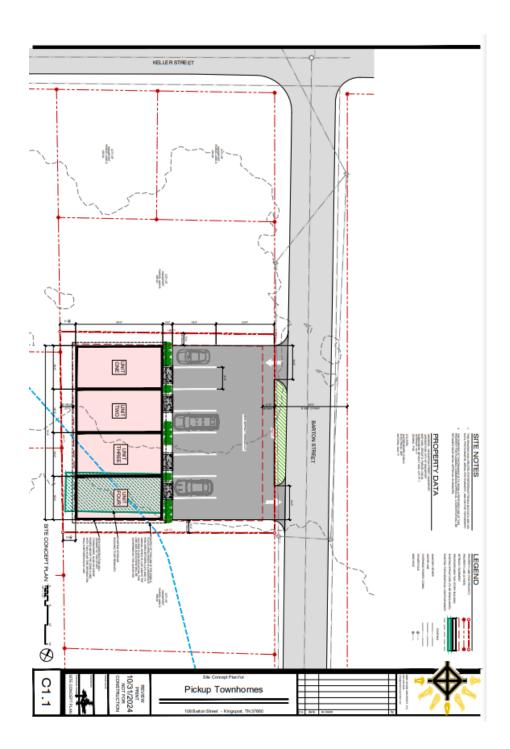

## PRELIMINARY ZONING DEVELOPMENT PLAN

Prepared by Kingsport Planning Department for the Kingsport Regional Planning Commission Meeting on November 21, 2024

Prepared by Kingsport Planning Department for the Kingsport Regional Planning Commission Meeting on November 21, 2024

## PRELIMINARY ZDP ANALYSIS

Development Standards for PVD District Townhomes:

- Max height: 2 stories
- Minimum front yard: 5'

Prepared by Kingsport Planning Department for the Kingsport Regional Planning Commission Meeting on November 21, 2024

- Minimum rear yard: 5'
- Minimum side yard: 5'
- Max building coverage: 70%
- Max impervious coverage: 90%
- Parking requirements dependent on specific uses in accordance with article VI of the zoning code (6 minimum)
- The proposed landscaping plan conforms with B-4P standards

The ZDP indicates compliance with the development standards.