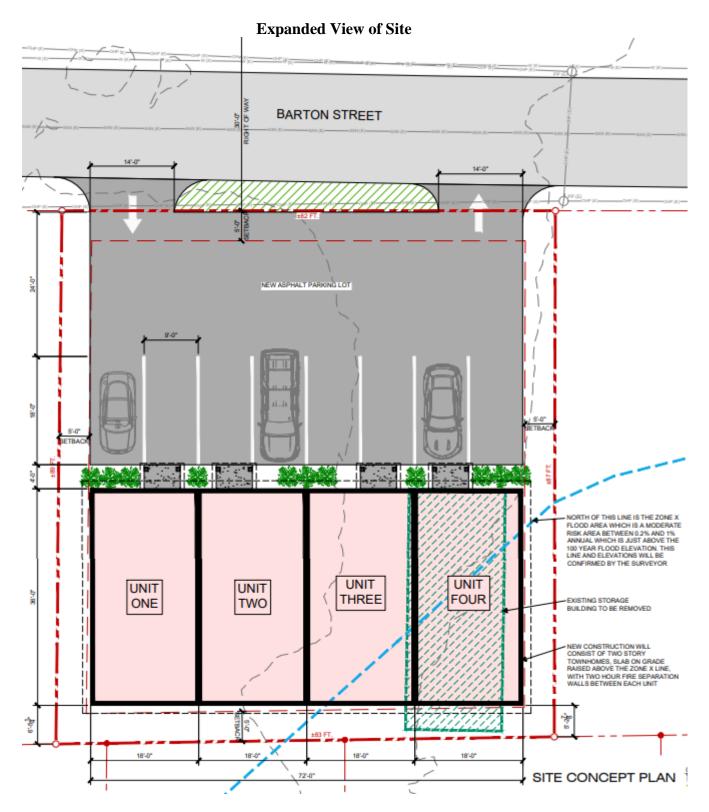

## PRELIMINARY ZONING DEVELOPMENT PLAN

Prepared by Kingsport Planning Department for the Kingsport Regional Planning Commission Meeting on November 21, 2024

Prepared by Kingsport Planning Department for the Kingsport Regional Planning Commission Meeting on November 21, 2024

## PRELIMINARY ZDP ANALYSIS

Development Standards for PVD District Townhomes:

- Max height: 2 stories
- Minimum front yard: 5'

Prepared by Kingsport Planning Department for the Kingsport Regional Planning Commission Meeting on November 21, 2024

- Minimum rear yard: 5'
- Minimum side yard: 5'
- Max building coverage: 70%
- Max impervious coverage: 90%
- Parking requirements dependent on specific uses in accordance with article VI of the zoning code (6 minimum)
- The proposed landscaping plan conforms with B-4P standards

The ZDP indicates compliance with the development standards.