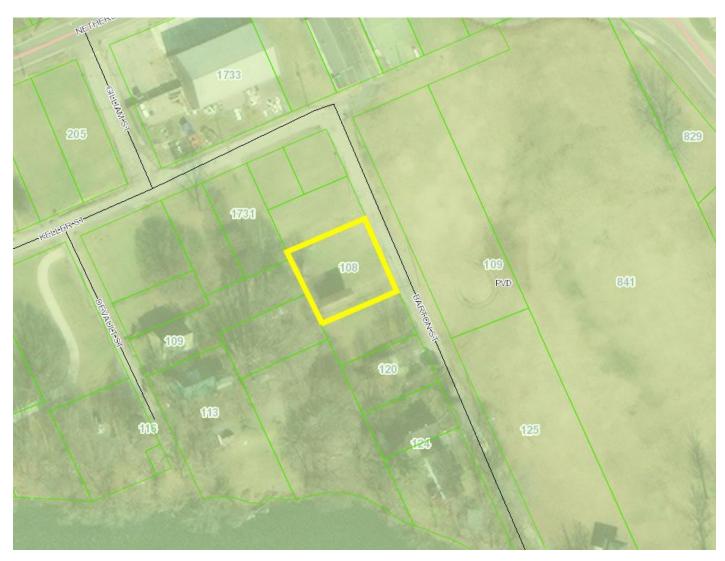

# CURRENT ZONING MAP (PVD Zoning District)

### **PROPERTY INFORMATION**

**ADDRESS: 108 Barton Street** 

DISTRICT: 12th

**OVERLAY DISTRICT: n/a** 

**EXISTING ZONING: PVD** 

ACRES: +/- 0.17

**EXISTING USE:** storage building

**PROPOSED USE: 4 unit townhome structure** 