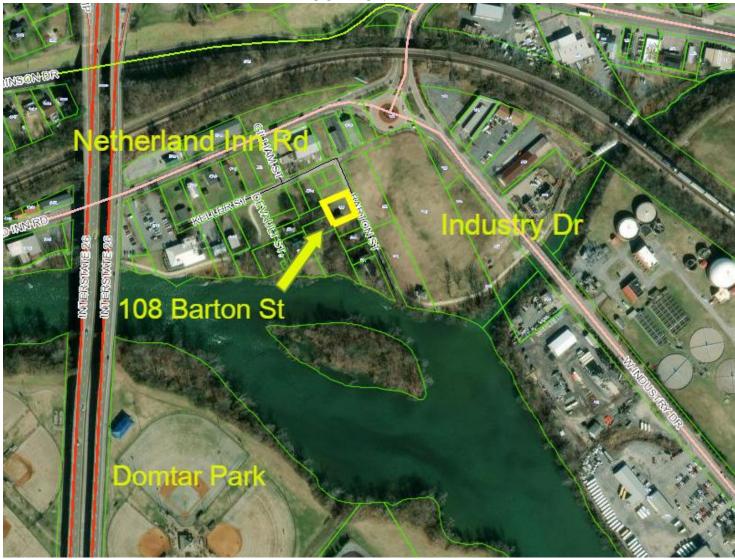

# AERIAL

### **PROPERTY INFORMATION**

**ADDRESS: 108 Barton Street** 

DISTRICT: 12th

**OVERLAY DISTRICT: n/a** 

**EXISTING ZONING: PVD** 

ACRES: +/- 0.17

**EXISTING USE:** storage building

**PROPOSED USE: 4 unit townhome structure** 

| Property Information                                                                                                                                        |                  |                                                         |                                |
|-------------------------------------------------------------------------------------------------------------------------------------------------------------|------------------|---------------------------------------------------------|--------------------------------|
| Address                                                                                                                                                     | 108 Barton St.   |                                                         |                                |
| Tax Map, Group, Parcel                                                                                                                                      | 045K, D, 036.00  |                                                         |                                |
| Civil District                                                                                                                                              | 12               |                                                         |                                |
| Overlay District                                                                                                                                            | n/a              |                                                         |                                |
| Land Use Designation                                                                                                                                        | Retail           |                                                         |                                |
| Acres                                                                                                                                                       | +/- 0.17 acres   |                                                         |                                |
| Existing Use                                                                                                                                                | Storage shed use | Existing Zoning                                         | PVD (Planned Village District) |
| Proposed Use                                                                                                                                                | 4 unit townhome  | Proposed Zoning                                         | No change                      |
| Owner /Applicant Information                                                                                                                                |                  |                                                         |                                |
| Name: Jason Pickup                                                                                                                                          |                  | Intent: To receive Preliminary Zoning Development Plan  |                                |
| Address: 1056 Wellington Blvd                                                                                                                               |                  | approval in a PVD zone for a 4 unit townhome structure. |                                |
| City: Kingsport                                                                                                                                             |                  |                                                         |                                |
| State: TN                                                                                                                                                   | Zip Code: 37660  |                                                         |                                |
| Email: tcomfs33@gmail.com                                                                                                                                   |                  |                                                         |                                |
| Phone Number: (423) 480-9013                                                                                                                                |                  |                                                         |                                |
| Planning Department Recommendation                                                                                                                          |                  |                                                         |                                |
| The Kingsport Planning Division recommends APPROVAL for the following reasons:                                                                              |                  |                                                         |                                |
| • The submitted preliminary zoning development plan meets the development standards of the Planned Village District (PVD) zone without need for a variance. |                  |                                                         |                                |
| • The proposal meets the area regulations for townhome development in the PVD zone.                                                                         |                  |                                                         |                                |
| Staff Field Notes and General Comments:                                                                                                                     |                  |                                                         |                                |
| The site is along Barton Street, opposite Riverwalk Park                                                                                                    |                  |                                                         |                                |
| The site currently contains a storage building                                                                                                              |                  |                                                         |                                |
| Planner: Ke                                                                                                                                                 | n Weems          | Date:                                                   | November 4, 2024               |
| Planning Commission                                                                                                                                         | Action           | Meeting Date:                                           | November 21, 2024              |
| Approval:                                                                                                                                                   |                  |                                                         | l                              |
| Denial:                                                                                                                                                     |                  | Reason for Denial:                                      |                                |
| Deferred:                                                                                                                                                   |                  | Reason for<br>Deferral:                                 |                                |