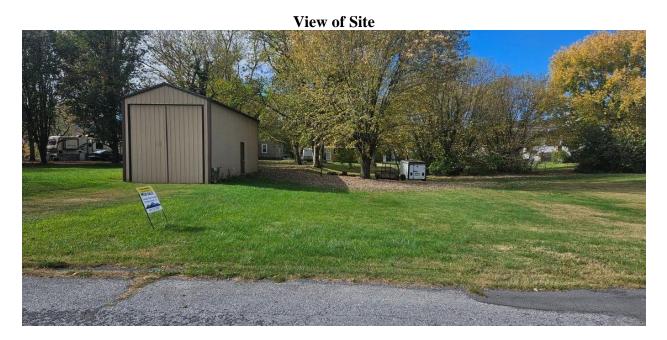

### **PROPERTY INFORMATION**

**ADDRESS: 108 Barton Street** 

DISTRICT: 12th

**OVERLAY DISTRICT: n/a** 

**EXISTING ZONING: PVD** 

ACRES: +/- 0.17

**EXISTING USE:** storage building

**PROPOSED USE: 4 unit townhome structure** 