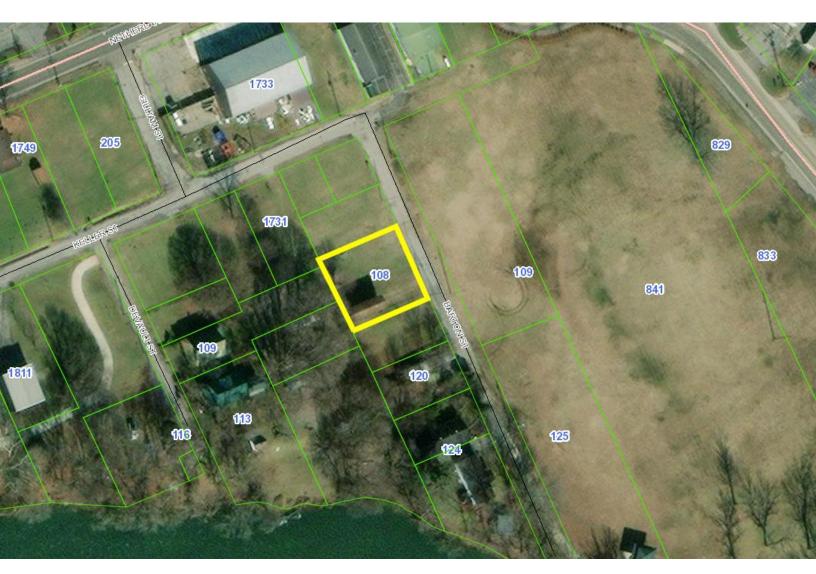

# AERIAL

### **PROPERTY INFORMATION**

**ADDRESS: 108 Barton Street** 

DISTRICT: 12th

**OVERLAY DISTRICT: n/a** 

**EXISTING ZONING: PVD** 

ACRES: +/- 0.17

**EXISTING USE:** storage building

**PROPOSED USE: 4 unit townhome structure** 