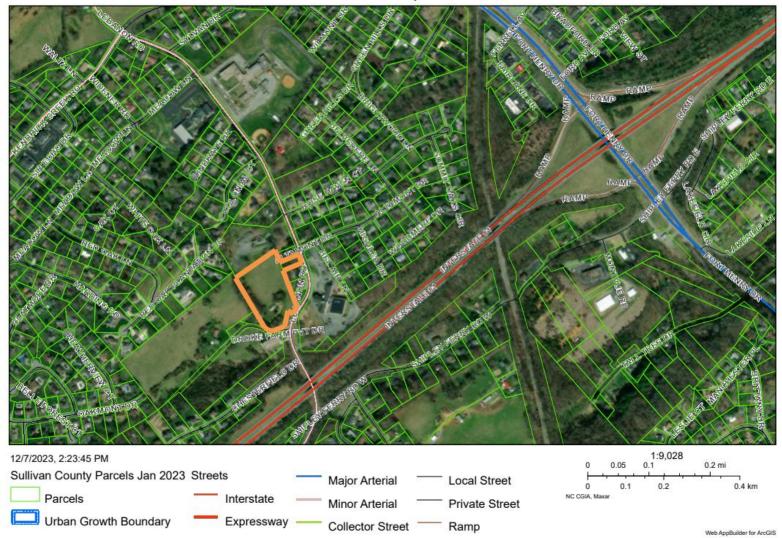

### Site Map

#### INTENT

The applicant is requesting final Planned Development plat approval for the Lebanon Meadows located off of Lebanon Road.

The proposal consists of 14 new units located on +/-3.91 acres with 4.04 acres.