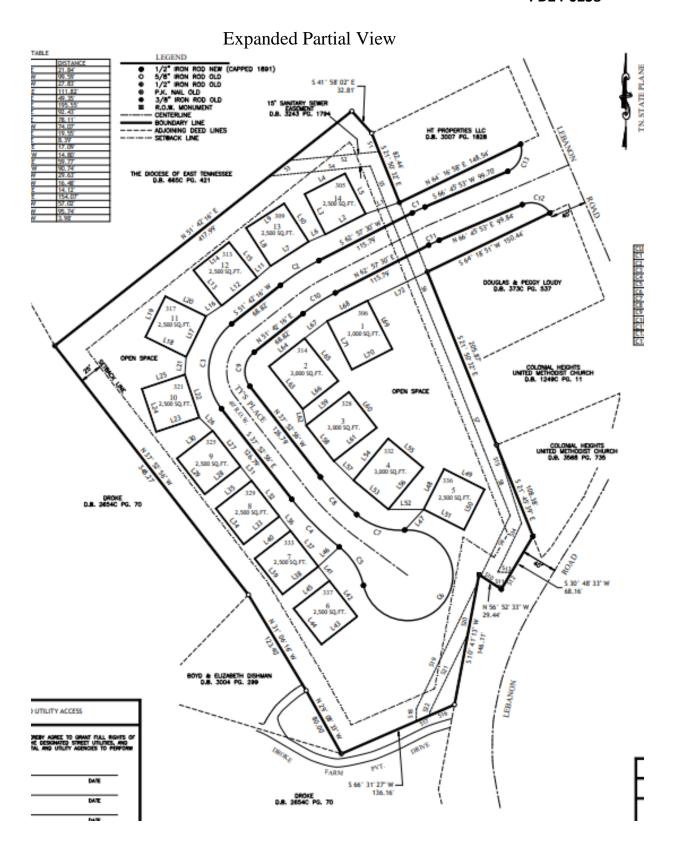

#### INTENT

The applicant is requesting final Planned Development plat approval for the Lebanon Meadows located off of Lebanon Road.

The proposal consists of 14 new units located on +/-3.91 acres with 4.04 acres.

The plan shows 25' periphery setback as well as the areas designated for open space. Required open space for 4 units/acre is 15%. The open space provided is 3.2 units per acre with 28.5% open space. There are 14 total units.

The overall length in street is 795.0' and the cul-de-sac meets the minimum subdivision requirements.

This final version matches the preliminary submittal. All lots served by a new residential lane called Ty's Place.

#### Final PD Plat