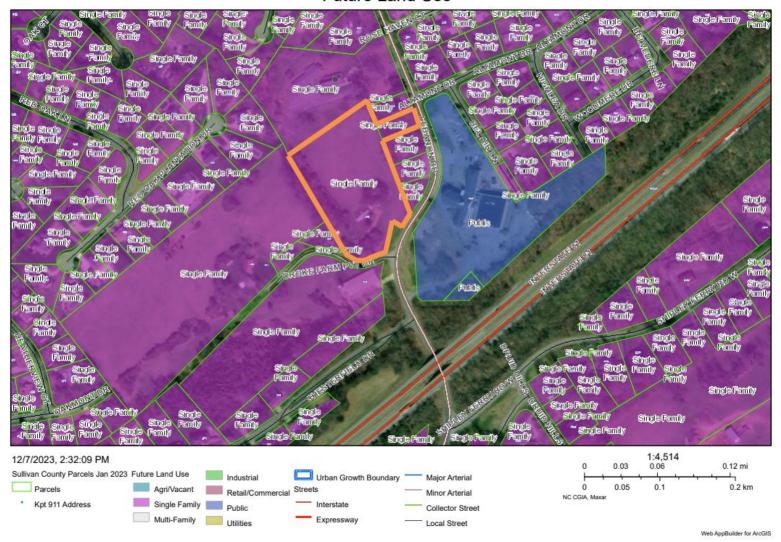

h 4.04 acres.

The plan shows 25' periphery setback as well as the areas designated for open space. Required open space for 4 units/acre is 15%. The open space provided is 3.2 units per acre with 28.5% open space. There are 14 total units.

The overall length in street is 795.0' and the cul-de-sac meets the minimum subdivision requirements.

This final version matches the preliminary submittal. All lots served by a new residential lane called Ty's Place.

Staff recommends granting final Planned Development plat approval for the Lebanon Meadows PD development along with an irrevocable letter of credit for the remaining improvements. The final remaining improvement bond estimates amounts to \$12,026.52.

### Site Map







### Planned Development Report PD24-0238

#### **Future Land Use**



#### Final PD Plat



## Planned Development Report PD24-0238



Entrance View off Lebanon Road in Background



New Cul-de-sac View



Northern View from the Development



#### **Kingsport Regional Planning Commission**

# Planned Development Report PD24-0238

### **Conclusion**

Staff recommends granting final PD plat approval for the Lebanon Meadows Development contingent receiving an irrevocable letter of credit for the remaining improvements.