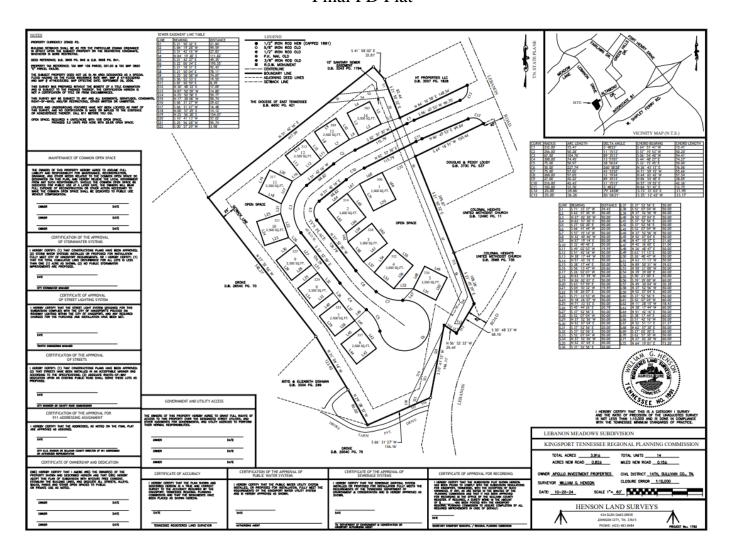

#### Final PD Plat

#### INTENT

The applicant is requesting final Planned Development plat approval for the Lebanon Meadows located off of Lebanon Road.

The proposal consists of 14 new units located on +/-3.91 acres with 4.04 acres.

The plan shows 25' periphery setback as well as the areas designated for open space. Required open space for 4 units/acre is 15%. The open space provided is 3.2 units per acre with 28.5% open space. There are 14 total units.

The overall length in street is 795.0' and the cul-de-sac meets the minimum subdivision requirements.

This final version matches the preliminary submittal. All lots served by a new residential lane called Ty's Place.