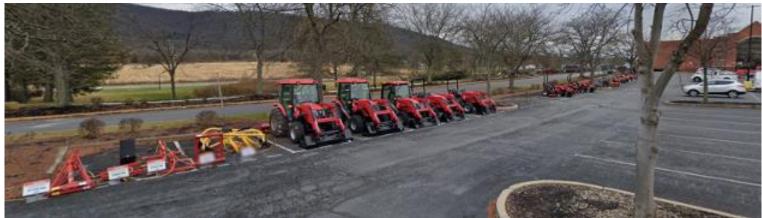

EA STANDARD)

(j) *Outdoor display areas*. Include outdoor display of automobiles, boats, manufactured homes, mobile homes, RVs, motorcycles, ATVs, and other similar products. All outdoor product display areas shall be considered parking areas but shall not be considered when calculating parking space requirements. Outdoor product display areas shall be divided into subareas by a ten-foot landscape strip for each 6,000 square feet of paved area, plus a landscape island for each 900 square feet of paved area.

Staff Analysis: The total display area is 25,512 sq ft in size.

Total landscape islands required: 28 Total landscape islands proposed: 28

Ten-foot landscape strips utilized to break the display area into subgroups



## Picture examples from Rural King's State College, PA store:







# **CONCLUSION**

Staff recommends APPROVAL of the Preliminary Zoning Development Plan in a B-4P zone due to conformance with the district standards for outdoor display areas.