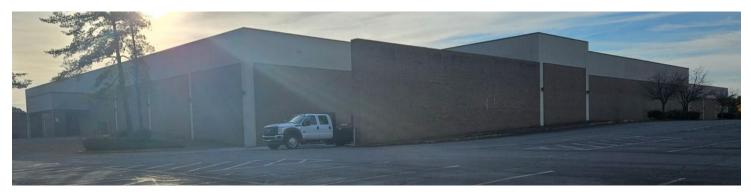

### Staff Field Notes and General Comments:

- This B-4P District parcel is the former site of JC Penney at the Fort Henry Mall.
- Construction internal to mall to accommodate Rural King has started.

| Planner:                   | Ken Weems | Date:              | October 28, 2024  |
|----------------------------|-----------|--------------------|-------------------|
| Planning Commission Action |           | Meeting Date:      | November 21, 2024 |
| Approval:                  |           |                    |                   |
| Denial:                    |           | Reason for Denial: |                   |
| Deferred:                  |           | Reason for         |                   |
|                            |           | Deferral:          |                   |

# **Existing Conditions**