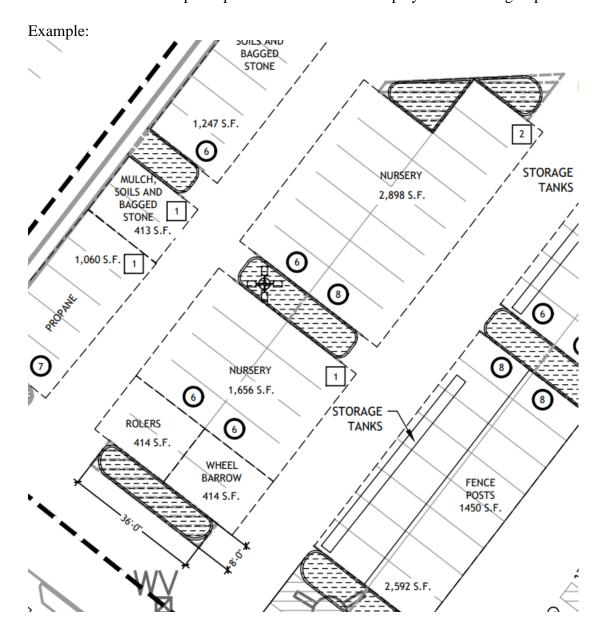

# **Expanded Views**

Staff Analysis: The total display area is 25,512 sq ft in size.

Total landscape islands required: 28 Total landscape islands proposed: 28

Ten-foot landscape strips utilized to break the display area into subgroups