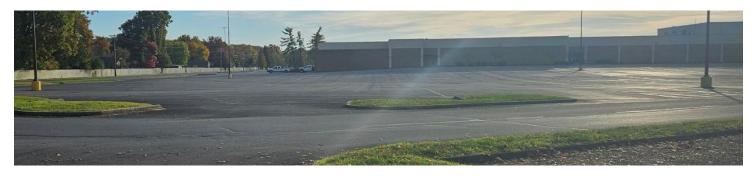

|                   |
| Denial:                    |           | Reason for Denial: |                   |
| Deferred:                  |           | Reason for         |                   |
|                            |           | Deferral:          |                   |

PROPERTY INFORMATION

**ADDRESS: 2405 Memorial Blvd** 

**DISTRICT: 11th** 

OVERLAY DISTRICT: n/a EXISTING ZONING: B-4P

**ACRES: +/- 10.54** 

**EXISTING USE:** former JC Penney and associated portion of the parking lot

**PROPOSED USE:** new Rural King store

### **INTENT**

To receive preliminary zoning development plan approval in a B-4P zone for the outdoor display area for a new Rural King.

## **LOCATION MAP**



# **ZONING MAP (B-4P, Planned Business District)**





# **Existing Conditions**









## **Outdoor Display Area Proposal (Expanded Views Follow)**



# **Expanded Views**





## PRELIMINARY ZDP ANALYSIS (OUTDOOR DISPLAY AREA STANDARD)

(j) *Outdoor display areas*. Include outdoor display of automobiles, boats, manufactured homes, mobile homes, RVs, motorcycles, ATVs, and other similar products. All outdoor product display areas shall be considered parking areas but shall not be considered when calculating parking space requirements. Outdoor product display areas shall be divided into subareas by a ten-foot landscape strip for each 6,000 square feet of paved area, plus a landscape island for each 900 square feet of paved area.

Staff Analysis: The total display area is 25,512 sq ft in size.

Total landscape islands required: 28 Total landscape islands proposed: 28

Ten-