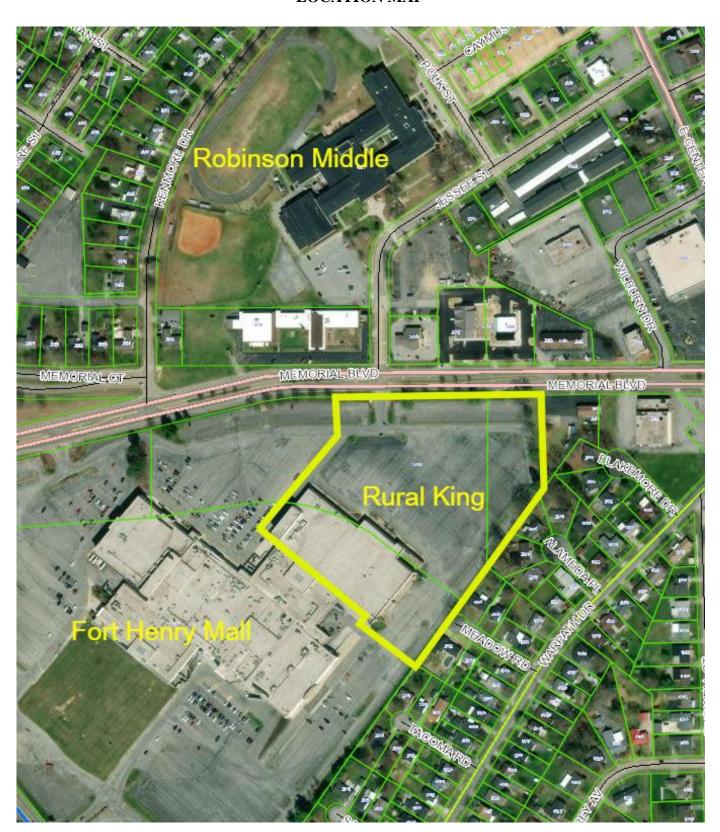

## **LOCATION MAP**

### Staff Field Notes and General Comments:

- This B-4P District parcel is the former site of JC Penney at the Fort Henry Mall.
- Construction internal to mall to accommodate Rural King has started.

| Planner:                   | Ken Weems | Date:              | October 28, 2024  |
|----------------------------|-----------|--------------------|-------------------|
| Planning Commission Action |           | Meeting Date:      | November 21, 2024 |
| Approval:                  |           |                    |                   |
| Denial:                    |           | Reason for Denial: |                   |
| Deferred:                  |           | Reason for         |                   |
|                            |           | Deferral:          |                   |