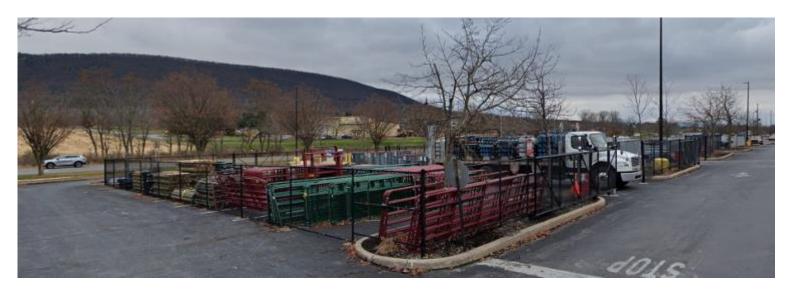

AREA STANDARD)

(j) *Outdoor display areas*. Include outdoor display of automobiles, boats, manufactured homes, mobile homes, RVs, motorcycles, ATVs, and other similar products. All outdoor product display areas shall be considered parking areas but shall not be considered when calculating parking space requirements. Outdoor product display areas shall be divided into subareas by a ten-foot landscape strip for each 6,000 square feet of paved area, plus a landscape island for each 900 square feet of paved area.

Staff Analysis: The total display area is 25,512 sq ft in size.

Total landscape islands required: 28 Total landscape islands proposed: 28

Ten-foot landscape strips utilized to break the display area into subgroups



## Picture examples from Rural King's State College, PA store:







# **CONCLUSION**

Staff recommends APPROVAL of the Preliminary Zoning Development Plan in a B-4P zone due to conformance with the district standards for outdoor display areas.