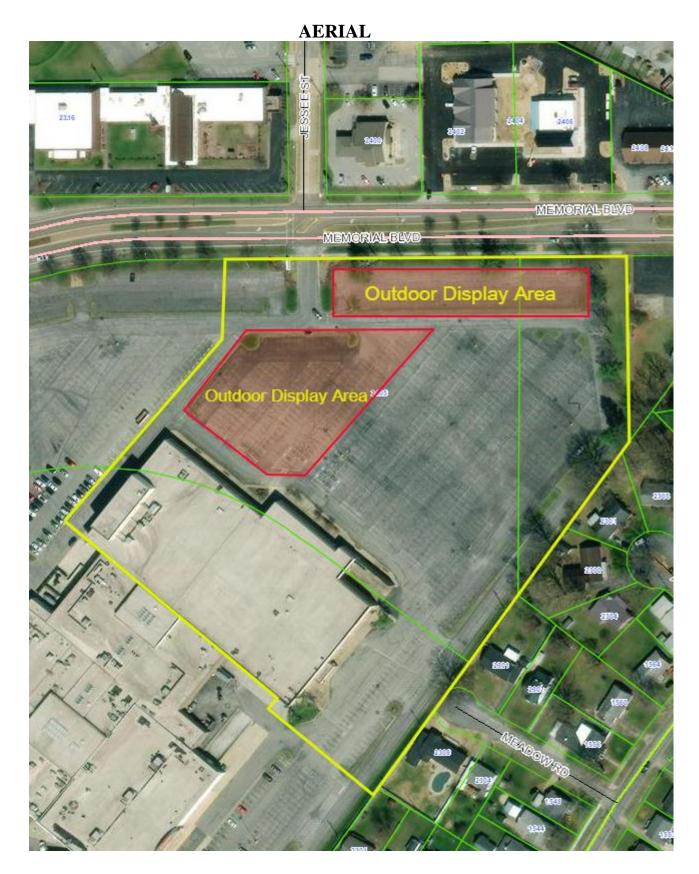

## **Outdoor Display Area Proposal (Expanded Views Follow)**

Staff Analysis: The total display area is 25,512 sq ft in size.

Total landscape islands required: 28 Total landscape islands proposed: 28

Ten-foot landscape strips utilized to break the display area into subgroups