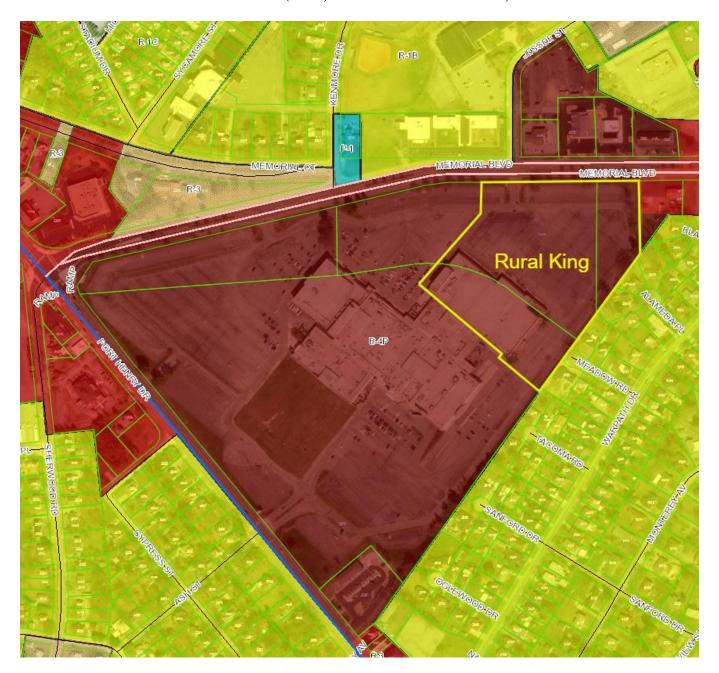

|           |                    |                   |
| Denial:                    |           | Reason for Denial: |                   |
| Deferred:                  |           | Reason for         |                   |
|                            |           | Deferral:          |                   |

PROPERTY INFORMATION

**ADDRESS: 2405 Memorial Blvd** 

**DISTRICT: 11th** 

OVERLAY DISTRICT: n/a EXISTING ZONING: B-4P

**ACRES: +/- 10.54** 

**EXISTING USE:** former JC Penney and associated portion of the parking lot

**PROPOSED USE:** new Rural King store

### **INTENT**

To receive preliminary zoning development plan approval in a B-4P zone for the outdoor display area for a new Rural King.

## **LOCATION MAP**



# **ZONING MAP (B-4P, Planned Business District)**





# **Existing Conditions**









## **Outdoor Display Area Proposal (Expanded Views Follow)**



# **Expanded Views**





## PRELIMINARY ZDP ANALYSIS (OUTDOOR DISPLAY AREA STANDARD)

(j) *Outdoor display areas*. Include outdoor display of automobiles, boats, manufactured homes, mobile homes, RVs, motorcycles, ATVs, and other similar products. All outdoor product display areas shall be considered parking areas but shall not be considered when calculating parking space requirements. Outdoor product display areas shall be divided into subareas by a ten-foot landscape strip for each 6,000 square feet of paved area, plus a landscape island for each 900 square feet of paved area.

Staff Analysis: The total display area is 25,512 sq ft in size.

Total landscape islands required: 28 Total l