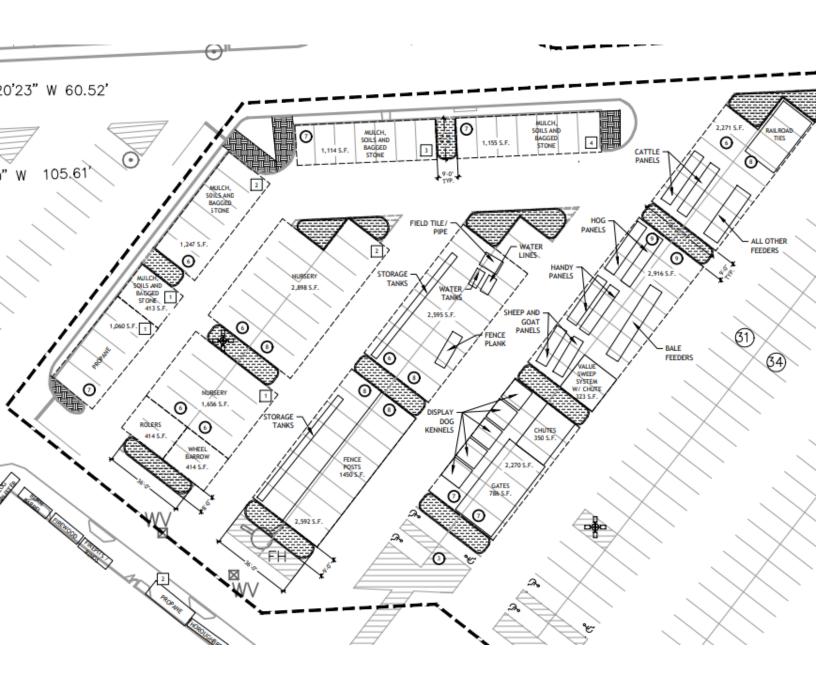

# **Expanded Views**

Staff Analysis: The total display area is 25,512 sq ft in size.

Total landscape islands required: 28 Total landscape islands proposed: 28

Ten-foot landscape strips utilized to break the display area into subgroups