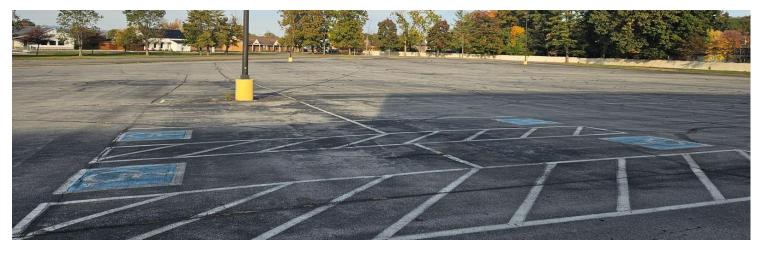

|                   |
| Denial:                    |           | Reason for Denial: |                   |
| Deferred:                  |           | Reason for         |                   |
|                            |           | Deferral:          |                   |

PROPERTY INFORMATION

**ADDRESS: 2405 Memorial Blvd** 

**DISTRICT: 11th** 

OVERLAY DISTRICT: n/a EXISTING ZONING: B-4P

**ACRES: +/- 10.54** 

**EXISTING USE:** former JC Penney and associated portion of the parking lot

**PROPOSED USE:** new Rural King store

### **INTENT**

To receive preliminary zoning development plan approval in a B-4P zone for the outdoor display area for a new Rural King.

## **LOCATION MAP**



# **ZONING MAP (B-4P, Planned Business District)**





# **Existing Conditions**









## **Outdoor Display Area Proposal (Expanded Views Follow)**



# **Expanded Views**





## PRELIMINARY ZDP ANALYSIS (OUTDOOR DISPLAY AREA STANDARD)

(j) *Outdoor display areas*. Include outdoor display of automobiles, boats, manufactured homes, mobile homes, RVs, motorcycles, ATVs, and other similar products. All outdoor product display areas shall be considered parking areas but shall not be considered when calculating parking space requirements. Outdoor product display areas shall be divided into subareas by a ten-foot landscape strip for each 6,000 square feet of paved area, plus a landscape island for each 900 square feet of paved area.

Staff Analysis: The total display area is 25,512 sq ft in size.

Total landscape islands required: 28 Total landscape islands proposed: 28

Ten-fo