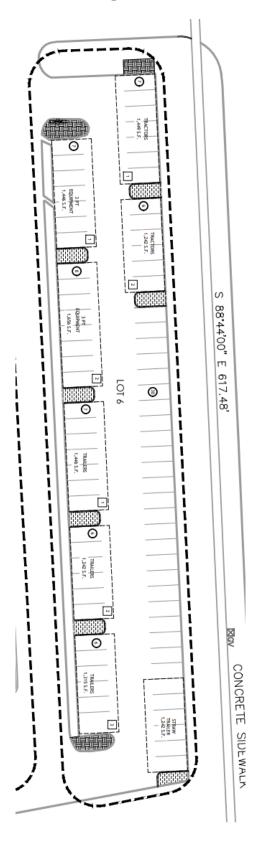

## **Outdoor Display Area Proposal (Expanded Views Follow)**

Staff Analysis: The total display area is 25,512 sq ft in size.

Total landscape islands required: 28 Total landscape islands proposed: 28

Ten-foot landscape strips utilized to break the display area into subgroups