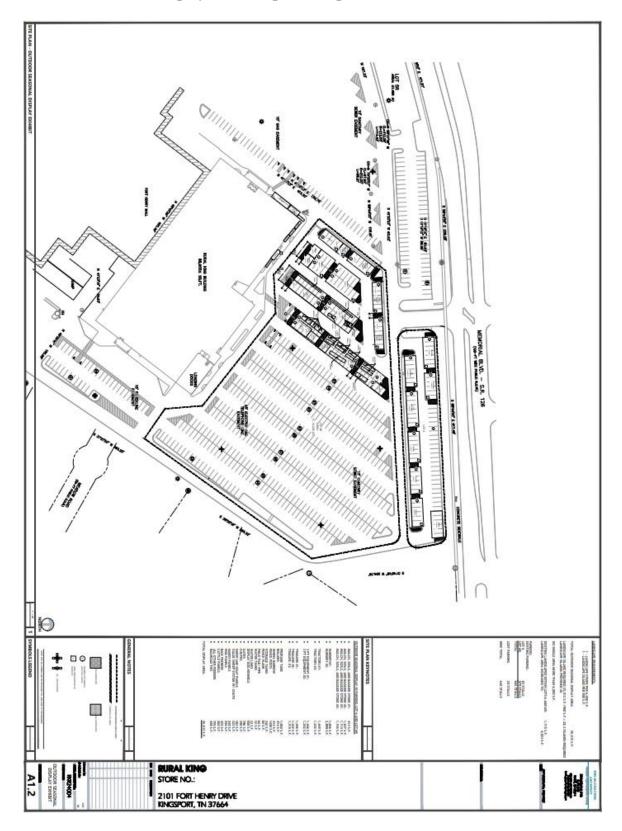

## **Outdoor Display Area Proposal (Expanded Views Follow)**

# **Expanded Views**

## PRELIMINARY ZDP ANALYSIS (OUTDOOR DISPLAY AREA STANDARD)

(j) *Outdoor display areas*. Include outdoor display of automobiles, boats, manufactured homes, mobile homes, RVs, motorcycles, ATVs, and other similar products. All outdoor product display areas shall be considered parking areas but shall not be considered when calculating parking space requirements. Outdoor product display areas shall be divided into subareas by a ten-foot landscape strip for each 6,000 square feet of paved area, plus a landscape island for each 900 square feet of paved area.

Staff Analysis: The total display area is 25,512 sq ft in size.

Total landscape islands required: 28 Total landscape islands proposed: 28

Ten-foot landscape strips utilized to break the display area into subgroups