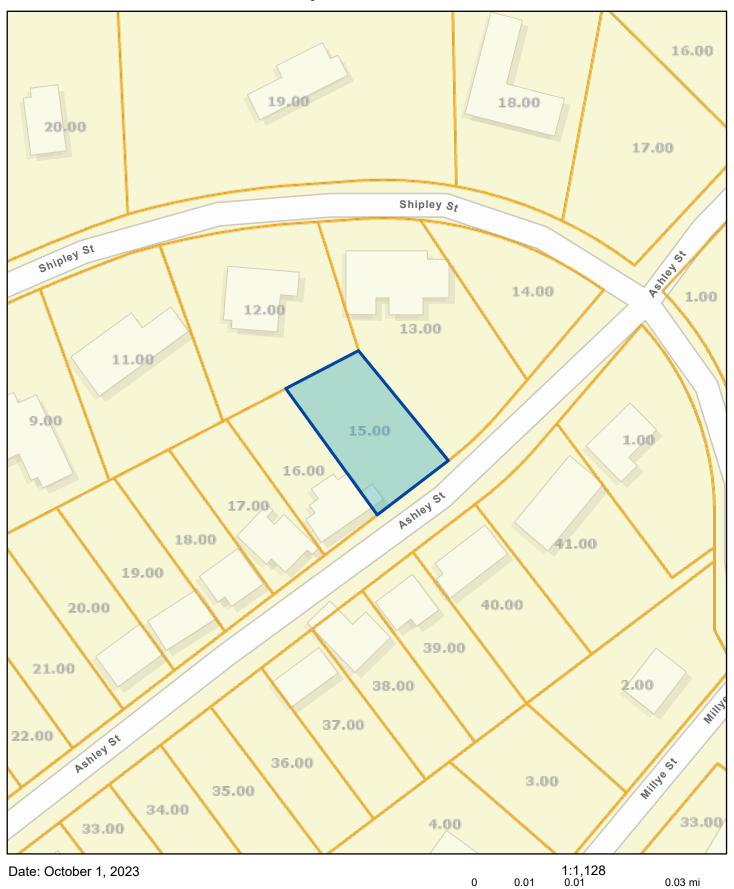

Sullivan County - Parcel: 062I M 015.00

County: Sullivan Owner: KINGSPORT CITY OF Address: ASHLEY ST 2984 Parcel Number: 062I M 015.00 Deeded Acreage: 0 Calculated Acreage: 0.18 Date of TDOT Imagery: 2019

0.04 km

0.02

0.01

0

The property lines are compiled from information maintained by your local county Assessor's office but are not conclusive evidence of property ownership in any court of law.