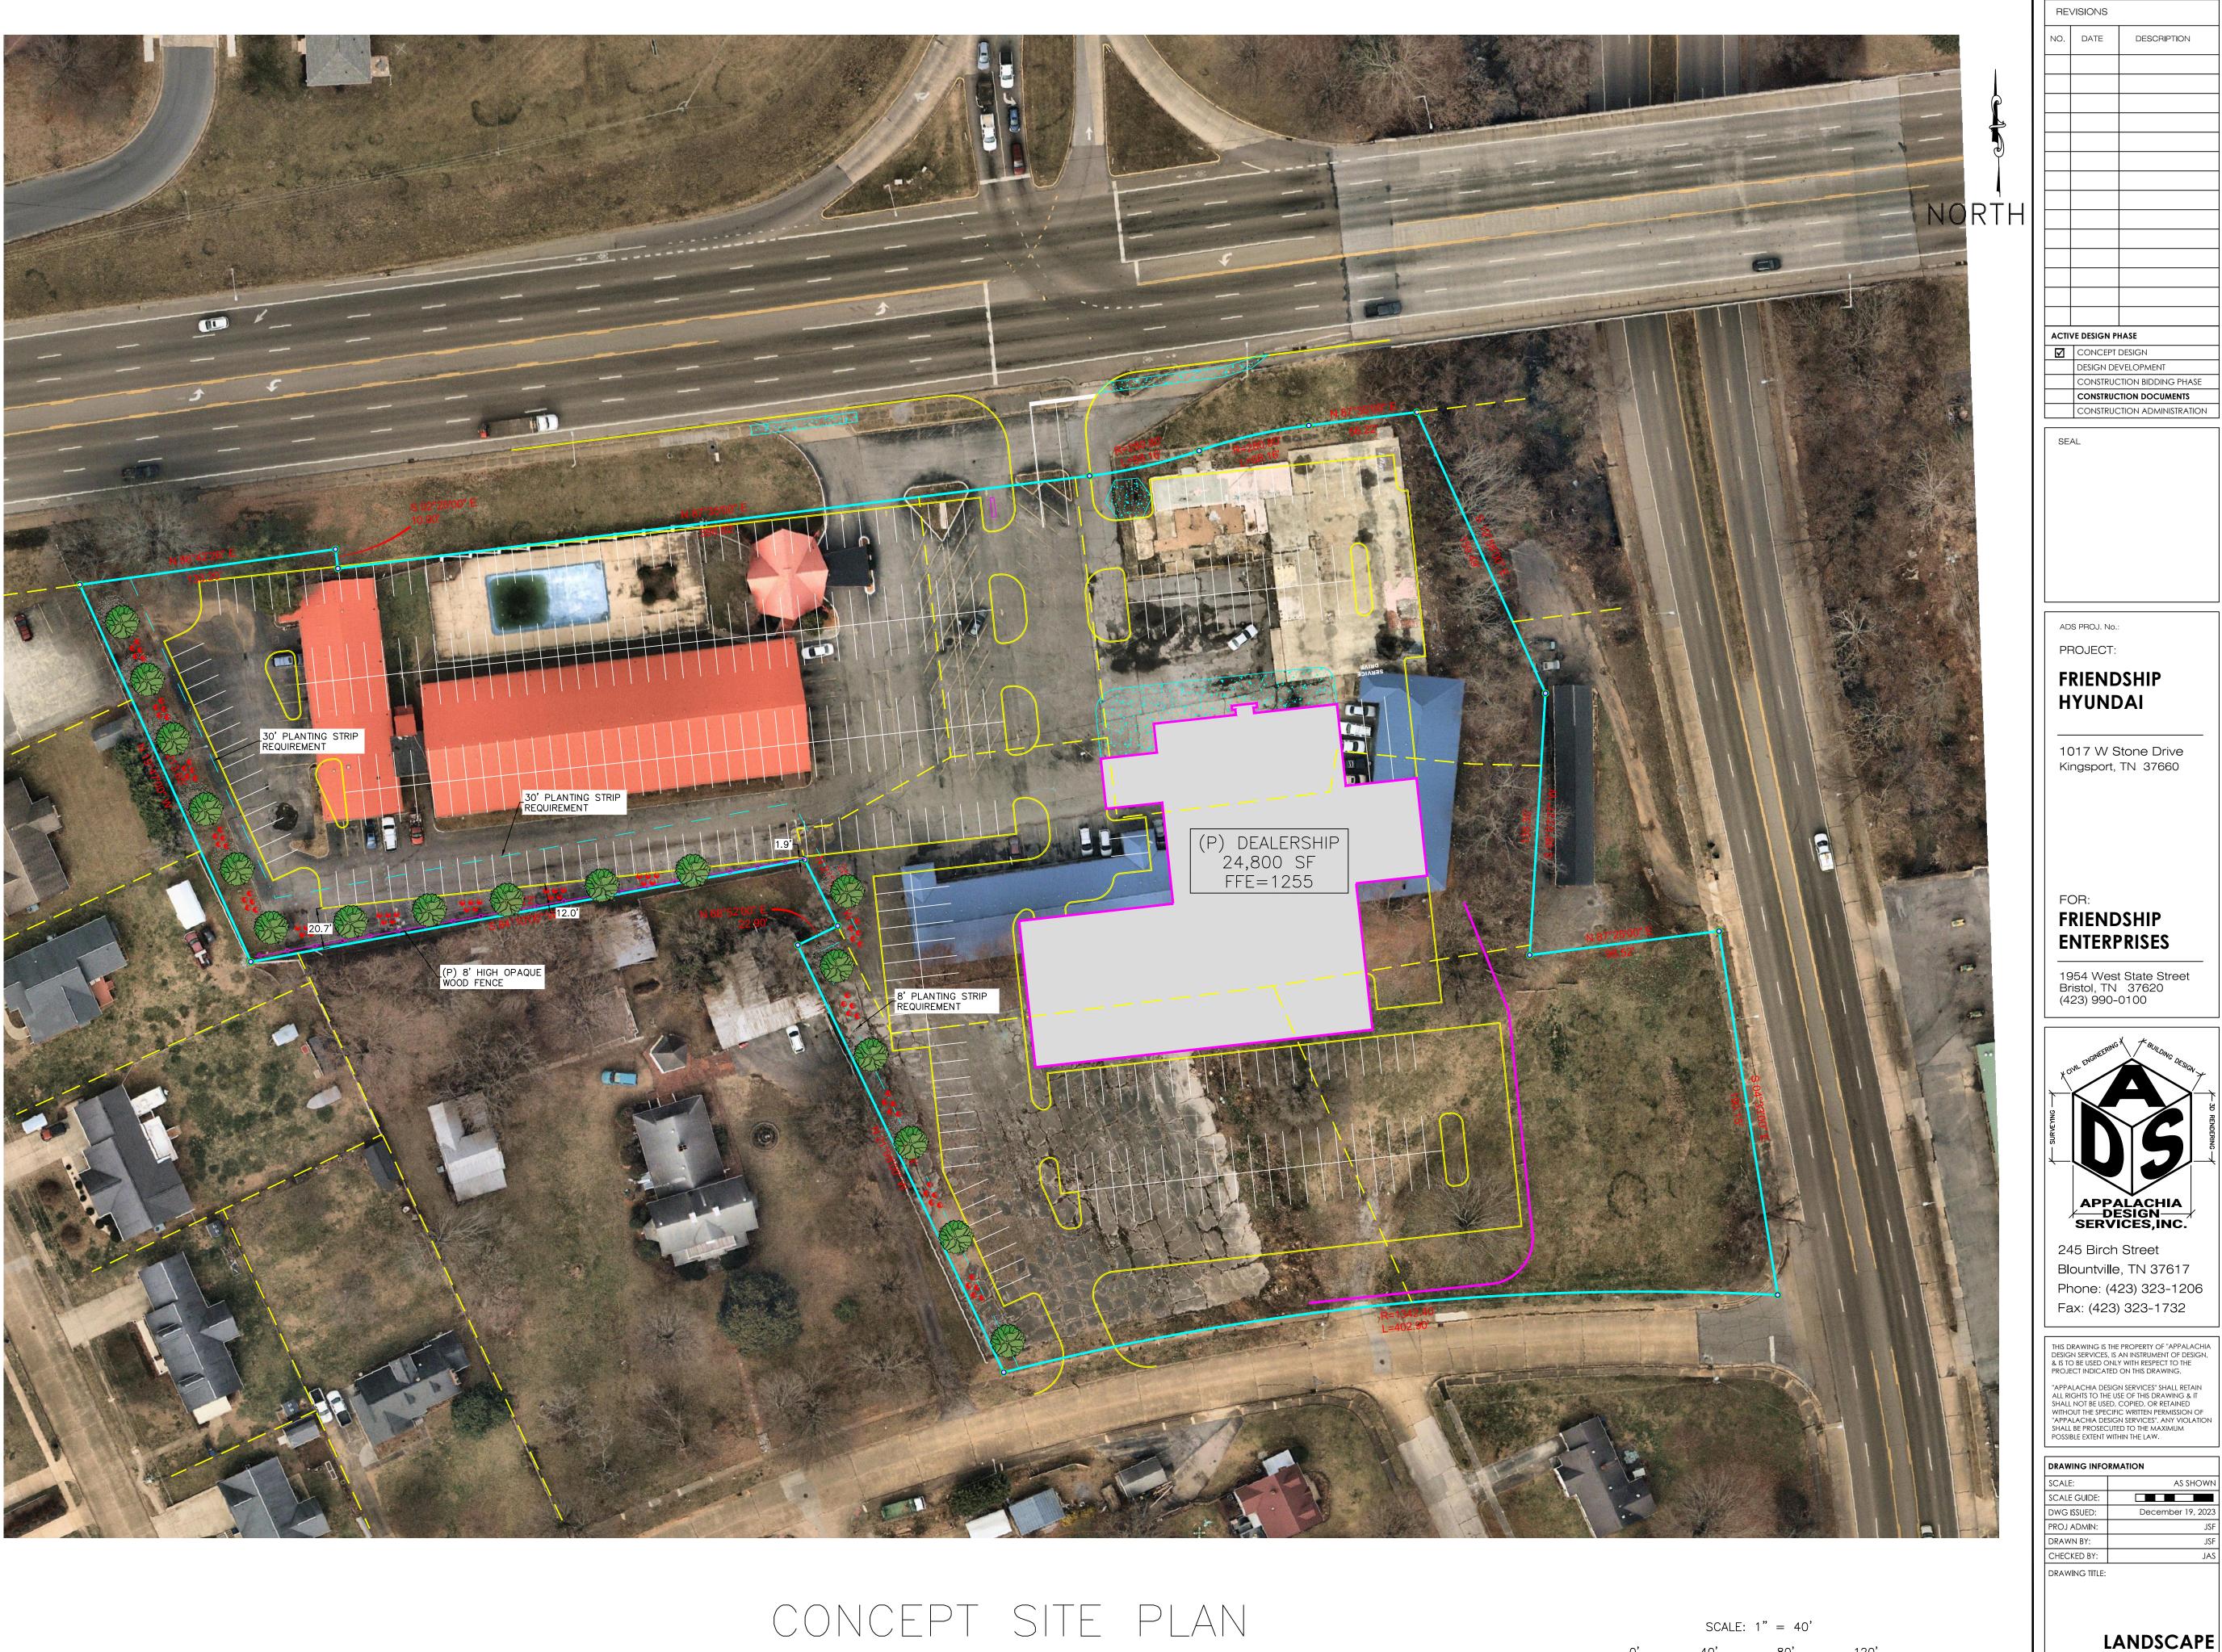

## NOTES:

- PROPERTY ZONE: B-3 (HIGHWAY ORIENTED BUSINESS DISTRICT). 1. LOT AREA. THE MINIMUM LOT AREA SHALL BE 10,000 SQUARE FEET. 2.
- LOT FRONTAGE, 50 FEET. 3.
- 4. BUILDING SETBACK. THE SETBACKS TO BE OBSERVED ARE:
- a. FRONT YARD, 20 FEET. b. SIDE YARD, NOT APPLICABLE.
- REAR YARD, 30 FEET. C
- LOT COVERAGE, 40 PERCENT.
- BUILDING HEIGHT, NOT APPLICABLE. ALL PARKING AREAS MUST PROVIDE INTERIOR LANDSCAPING AS 5 FOLLOWS: IN ADDITION TO ALL OTHER LANDSCAPING REQUIREMENTS, ALL PARKING AREAS SHALL CONTAIN A MINIMUM OF
- ONE TREE PER FIVE PARKING SPACES TO BE LOCATED IN THE INTERIOR PARKING LOT AREA.
- THE SUM OF ALL LANDSCAPING CONTAINED WITHIN ANY ONE ZONING DEVELOPMENT PLAN SHALL BE A MINIMUM OF TEN PERCENT OF THE ENTIRE LAND AREA.
- VEHICLE SALE, RENTAL AND SERVICE ESTABLISHMENT: ONE SPACE PER 500 SQUARE FEET OF ENCLOSED SALES/RENTAL FLOOR AREA, PLUS ONE SPACE PER 2,500 SQUARE FEET OF OPEN SALES/RENTAL DISPLAY LOT AREA, PLUS TWO SPACES PER SERVICE BAY, PLUS ONE SPACE PER EMPLOYEE, BUT NEVER LESS THAN FIVE SPACES. SANITARY SEWER IS LOCATED ALONG THE WESTERN PROPERTY LINE
- (LYNN GARDEN DRIVE). DOMESTIC WATER IS LOCATED ALONG THE NORTHERN PROPERTY LINE (W STONE DRIVE).

| SITE INFORMATION:                                                                                                                                                                                          |
|------------------------------------------------------------------------------------------------------------------------------------------------------------------------------------------------------------|
| CURRENT OWNER:<br>SHUBHLAXMI LLC<br>C/O CHANDRAKANT P PATEL<br>1101 N BUFFALO STREET<br>ERWIN, TN 37650-4013                                                                                               |
| EXISTING SITE INFORMATION:<br>1017 W STONE DRIVE<br>5.38 AC.± TOTAL<br>PARCELS 045D K 003.10<br>045D K 004.00<br>045D K 004.10<br>045D K 007.00<br>045D K 008.00<br>045D K 009.00<br>DEED 20121227-0042052 |
| CURRENT ZONING:<br>B-3 - HWY ORIENTED BUSINESS<br>R-1C - RESIDENTIAL                                                                                                                                       |
| Impervious Surfacing<br>Existing: 3.67 AC±<br>Proposed: 3.81 AC±<br>Difference: 0.14 ADD                                                                                                                   |
| Parking Note:                                                                                                                                                                                              |

| Parking Note:<br>Display:<br>Customer:<br>Employee:<br>Service: | 308<br>29<br>22<br>43 |
|-----------------------------------------------------------------|-----------------------|
| TOTAL:                                                          | 402                   |

## CONCEPT SITE PLAN NOT FOR CONSTRUCTION

|    | SCALE: | 1" = 40' |      |
|----|--------|----------|------|
| )' | 40'    | 80'      | 120' |
|    |        |          |      |

VARIANCE PLAN

**C2.1** 

DRAWING NO: