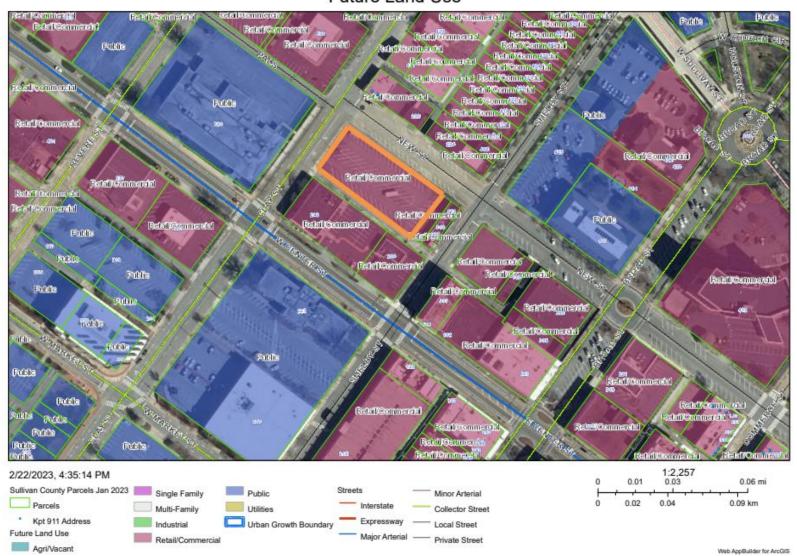

DISTRICT         | N/A                                                         |
| CURRENT ZONING           | B-2                                                         |
| PROPOSED ZONING          | No Change                                                   |
| ACRES +/6                |                                                             |
| EXISTING USE Parking lot |                                                             |
| PROPOSED USE Public      |                                                             |

**PETITIONER 1: City of Kingsport** 

415 Broad St., Kingsport, TN 37660

### INTENT

To declare Tax Map 046I Group E Parcel 23 as surplus property by the City of Kingsport.

## Site Map



3/7/2023 Page 3 of 8





3/7/2023 Page 4 of 8

### **Future Land Use**



3/7/2023 Page 5 of 8

## Utilities







Prepared by Kingsport Planning Department for the Kingsport Regional Planning Commission Meeting on March 16th, 2023

3/7/2023 Page 7 of 8



**RECOMMENDATION:** 

Staff recommends that the Planning Commission declare 251 New Street as surplus property.