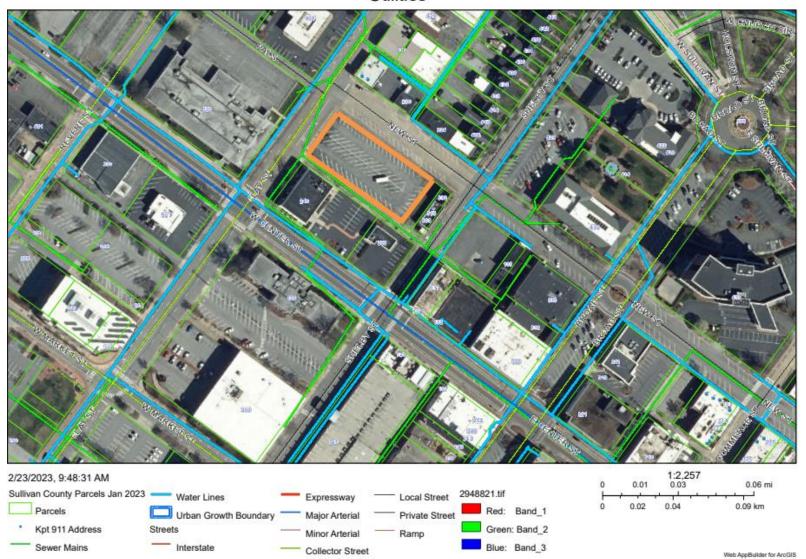

## Utilities

Prepared by Kingsport Planning Department for the Kingsport Regional Planning Commission Meeting on March 16th, 2023

3/7/2023 Page 7 of 8

**RECOMMENDATION:** 

Staff recommends that the Planning Commission declare 251 New Street as surplus property.