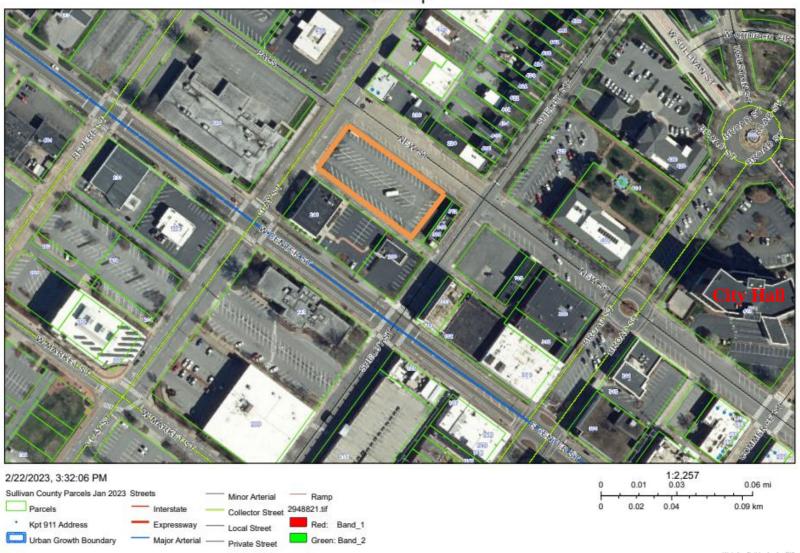

| 11 <sup>th</sup> Civil District, TM 046I Group E, Parcel 23 |
| OVERLAY DISTRICT         | N/A                                                         |
| CURRENT ZONING           | B-2                                                         |
| PROPOSED ZONING          | No Change                                                   |
| ACRES +/6                |                                                             |
| EXISTING USE Parking lot |                                                             |
| PROPOSED USE Public      |                                                             |

**PETITIONER 1: City of Kingsport** 

415 Broad St., Kingsport, TN 37660

### INTENT

To declare Tax Map 046I Group E Parcel 23 as surplus property by the City of Kingsport.

## Site Map



3/7/2023 Page 3 of 8





3/7/2023 Page 4 of 8

### **Future Land Use**



3/7/2023 Page 5 of 8

## Utilities







Prepared by Kingsport Planning Department for the Kingsport Regional Planning Commission Meeting on March 16th, 2023

3/7/2023 Page 7 of 8



**RECOMMENDATION:** 

Staff recommends that the Planning Commission declare 251 New Street as surplus property.