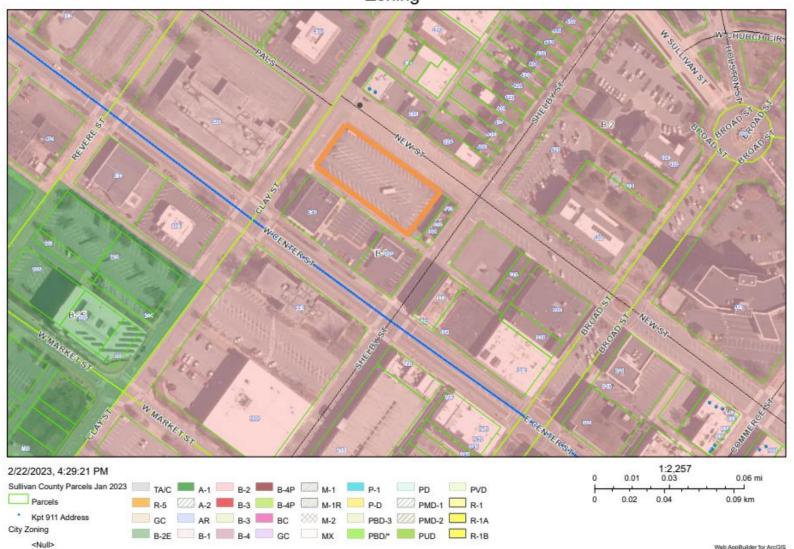

| PROPERTY INFORMATION     | Surplus Request                                             |
|--------------------------|-------------------------------------------------------------|
| ADDRESS                  | 251 New Street                                              |
| DISTRICT, LAND LOT       | Sullivan County                                             |
|                          | 11 <sup>th</sup> Civil District, TM 046I Group E, Parcel 23 |
| OVERLAY DISTRICT         | N/A                                                         |
| CURRENT ZONING           | B-2                                                         |
| PROPOSED ZONING          | No Change                                                   |
| ACRES +/6                |                                                             |
| EXISTING USE Parking lot |                                                             |
| PROPOSED USE Public      |                                                             |