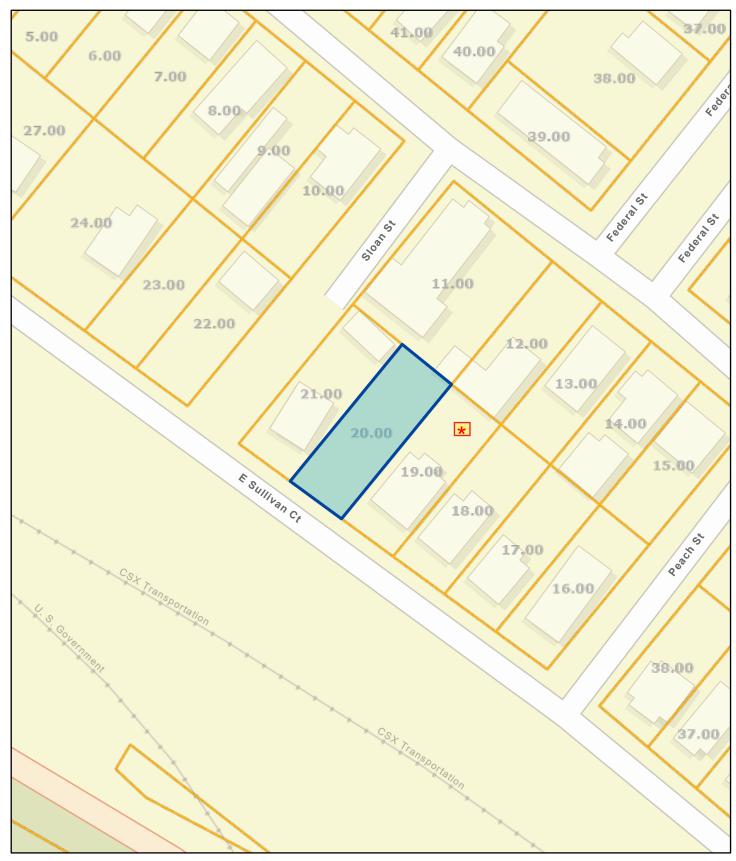

## Sullivan County - Parcel: 061B F 020.00

Date: October 1, 2023

County: Sullivan

Owner: KINGSPORT CITY OF Address: SULLIVAN CT E 1261 Parcel Number: 061B F 020.00

Deeded Acreage: 0 Calculated Acreage: 0.16 Date of TDOT Imagery: 2019 Date of Vexcel Imagery: 2021

The property lines are compiled from information maintained by your local county Assessor's office but are not conclusive evidence of property ownership in any court of law.