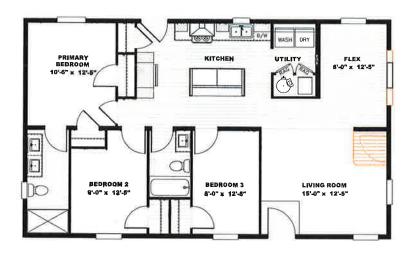

# Beautiful Morning \*Available as Modular

TEM28443A | 3 beds | 2 baths | 1,173 sq. ft.

Alternate Door Location Available

28×44

- · Full Drywall Throughout
- DuraCraft® Cabinets
- Frigidaire® Stainless Steel Appliances
- · Craftsman Style Front Door
- · ecobee® Smart Thermostat
- Carrier® Furnace