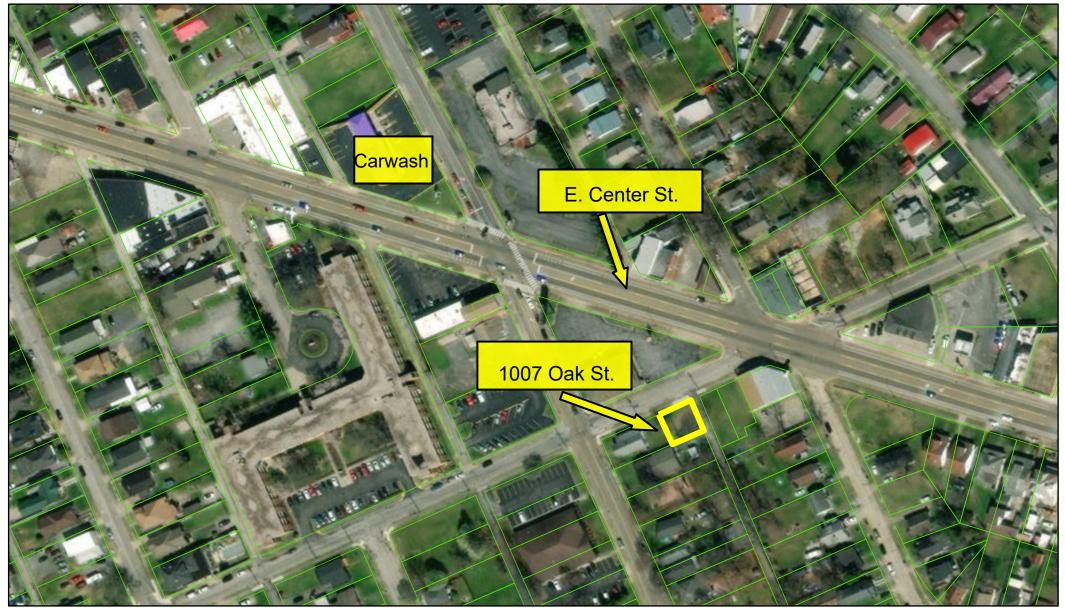

# ArcGIS Web Map

TO: KINGSPORT BOARD OF ZONING APPEALS

FROM: Jessica McMurray, Development Coordinator

DATE: May 21, 2024

RE: 201 East Stone Drive

The Board is asked to consider the following request:

Case: BZA24-0086 – The owner of property located at 1007 Oak Street, Control Map 0460, Group K, Parcel 039.00 requests a 12 foot front yard variance to Sec 114-183(e)(1)c, a five foot side yard variance to Sec 114-183(e)(1)d and a 26 foot rear yard variance to Sec 114-183(e)(1)e for the purpose of installing a new single family modular home. The property is zoned R-1B, Residential District.