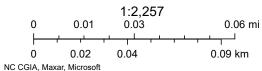

# ArcGIS Web Map

TO: KINGSPORT BOARD OF ZONING APPEALS

FROM: Jessica McMurray, Development Coordinator

DATE: May 21, 2024

RE: 201 East Stone Drive

The Board is asked to consider the following request:

Case: BZA24-0086 – The owner of property located at 1007 Oak Street, Control Map 0460, Group K, Parcel 039.00 requests a 12 foot front yard variance to Sec 114-183(e)(1)c, a five foot side yard variance to Sec 114-183(e)(1)d and a 26 foot rear yard variance to Sec 114-183(e)(1)e for the purpose of installing a new single family modular home. The property is zoned R-1B, Residential District.