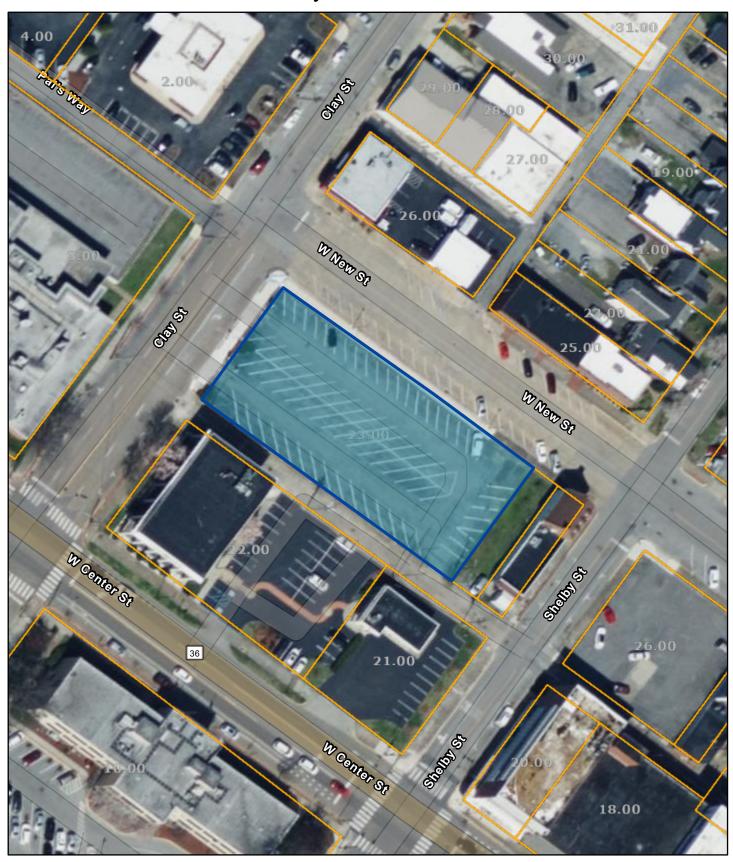

## Sullivan County - Parcel: 046I E 023.00

Date: March 7, 2023

County: Sullivan

Owner: CITY OF KINGSPORT Address: NEW ST W 251 Parcel Number: 046I E 023.00

Deeded Acreage: 0 Calculated Acreage: 0.61 Date of TDOT Imagery: 2019 Date of Vexcel Imagery: 2021

The property lines are compiled from information maintained by your local county Assessor's office but are not conclusive evidence of property ownership in any court of law.