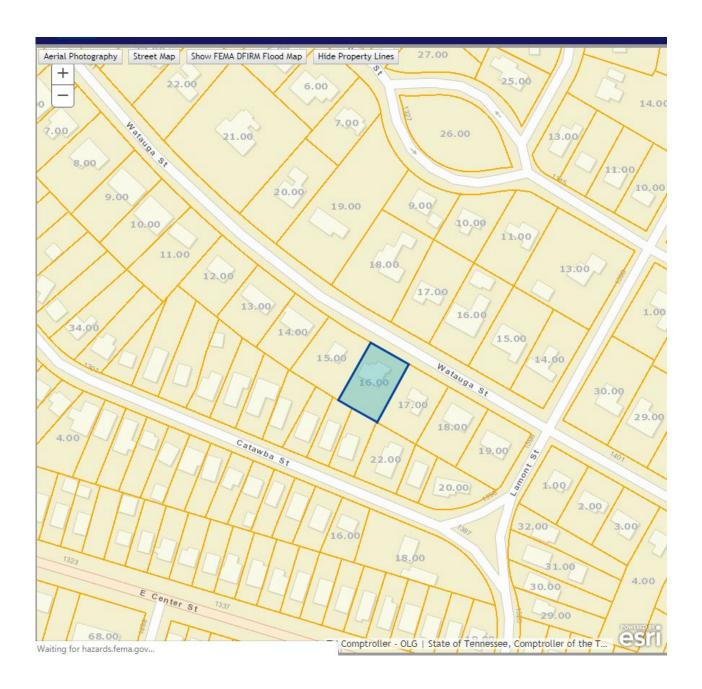

d chain link fences are discouraged for front and side yards but may be added along rear lot lines.

#### 13.4 Privacy fences and hedges may be appropriate.

For privacy in back yards, wood fences may be installed up to 7' in height or 6' with 2' with a framed lattice top. Wood supports measuring 4" by 4" or metal pipe are recommended. Privacy fences should be set back from the main façade by at least one-third of the total depth of the house. Maintain the fence with regular painting. Living fences, such as hedges or other landscaping, are attractive alternatives to chain-link or privacy fences.

#### **Aerial View**



Prepared by Kingsport Planning Department for the Kingsport Historic Zoning Commission Meeting on June 10<sup>th</sup>, 2024

6/7/2024 Page 2 of 12

#### **Location Map**



### **Current Use**



# **Application:**

| HISTORIC ZONING COMMI                                                                                                                                                                                                                                                                                                                                                                                                                                                                   | SSION APPLICATION                                   | Kingsport                                               |  |  |  |
|-------------------------------------------------------------------------------------------------------------------------------------------------------------