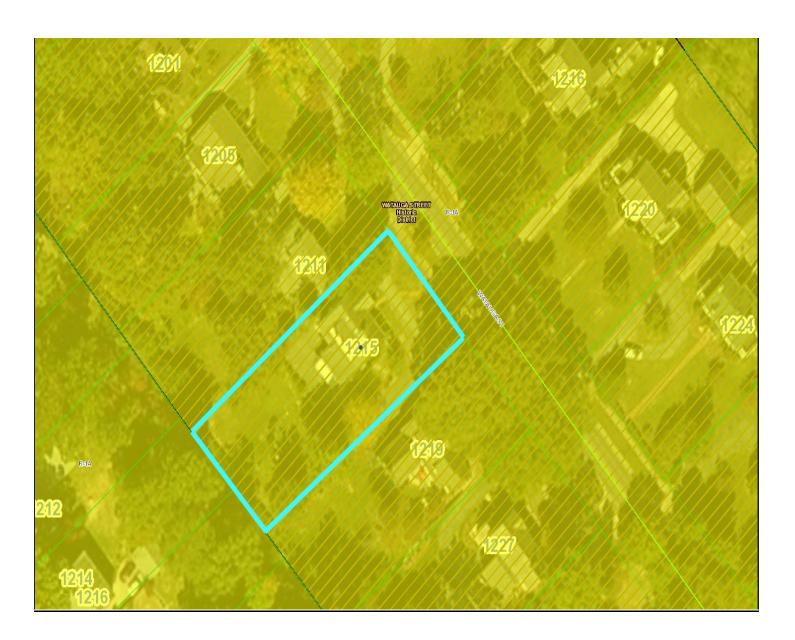

discouraged for front and side yards but may be added along rear lot lines.

#### 13.4 Privacy fences and hedges may be appropriate.

For privacy in back yards, wood fences may be installed up to 7' in height or 6' with 2' with a framed lattice top. Wood supports measuring 4" by 4" or metal pipe are recommended. Privacy fences should be set back from the main façade by at least one-third of the total depth of the house. Maintain the fence with regular painting. Living fences, such as hedges or other landscaping, are attractive alternatives to chain-link or privacy fences.

#### **Aerial View**



Prepared by Kingsport Planning Department for the Kingsport Historic Zoning Commission Meeting on June 10<sup>th</sup>, 2024

6/7/2024 Page 2 of 12

#### **Location Map**



### **Current Use**



# **Application:**

| HISTORIC ZONING COMMI                                                                                                                                                                                                                                                                                                                                                                                                                                                                   | SSION APPLICATION                                   | Kingsport                                               |  |  |  |
|------------------------------------------------------------------------------------------------------------------------------------------------------------------------------------