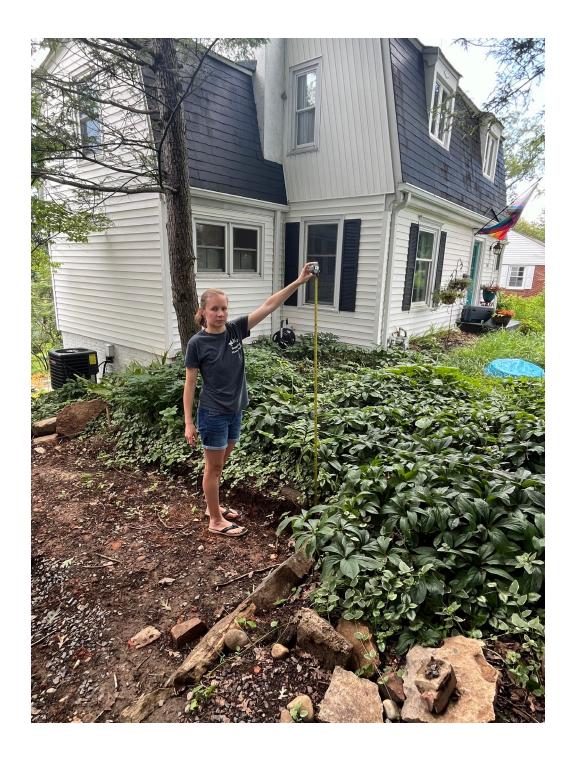

# On Site Visit Photos: Applicant showing the 6' with the neighbor's house in the background

On Site Visit Photos: Photo view from driveway showing the tree and the bush that would cover some of the fence when looking from road view to the house.