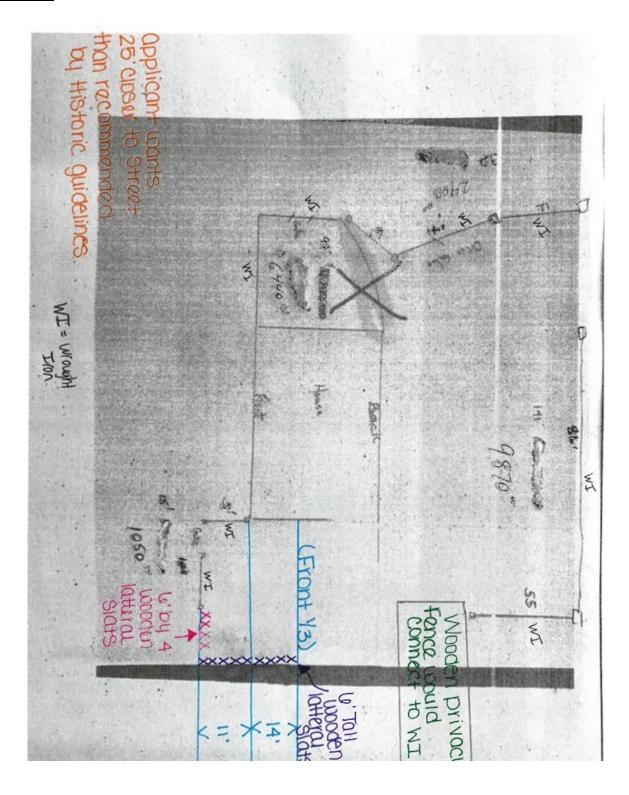

Request: Install a privacy fence in portions of the front, side and rear yard on the west side of the lot only. Requesting also to have horizontal slats, 6' in height, and dark stain color by Ready Seal color dark walnut.

When considering this request: The guidelines match the proposed up to 1/3 of the house metric, but the reguest continues an extra 25' forward of the 1/3 point of the house. Additionally, the applicant desires to install a 6' tall by 4' wide connector of the same privacy fence to the wrought iron portion installed.

# **Desgin Layout:**

Prepared by Kingsport Planning Department for the Kingsport Historic Zoning Commission Meeting on June  $10^{\rm th}, 2024$ 

6/7/2024 Page 6 of 12

<u>Design Request:</u> This is an example of the fence at another location they lived and the requested design to place at residence at 1215 Watauga Street.