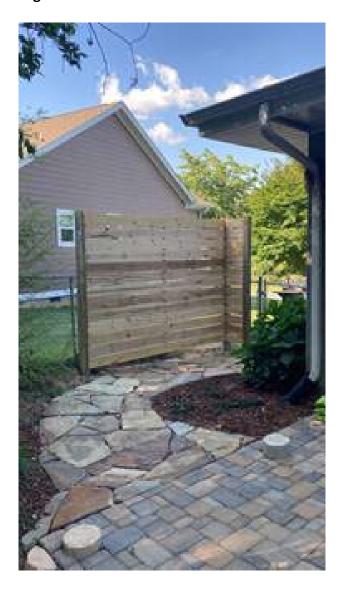

# **Desgin Layout:**

Prepared by Kingsport Planning Department for the Kingsport Historic Zoning Commission Meeting on June  $10^{\rm th}, 2024$ 

6/7/2024 Page 6 of 12

<u>Design Request:</u> This is an example of the fence at another location they lived and the requested design to place at residence at 1215 Watauga Street.