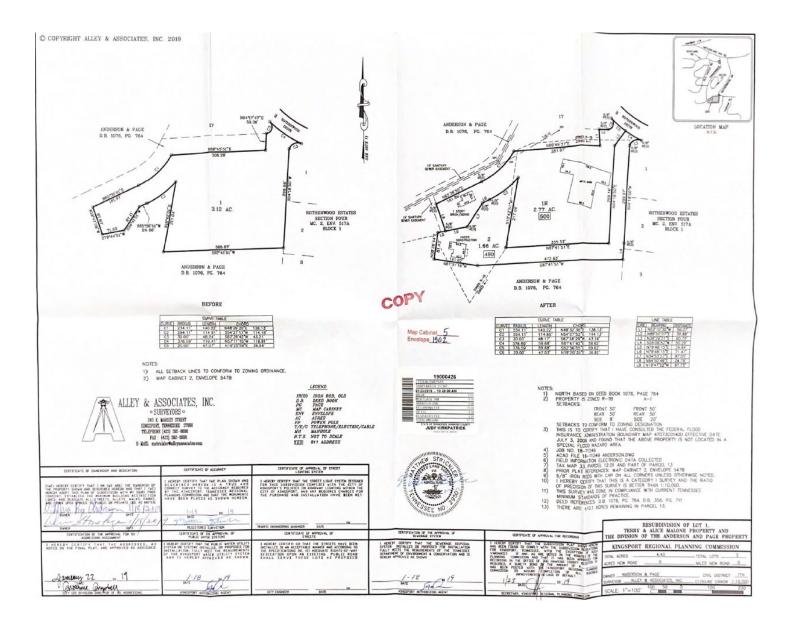

33 012.01 000

The submitted plat would amend the property boundary lines of three existing lots and now creating it into three new lots.

To accommodate the irregular lot shape, the applicant is requesting a variance. The variance has been requested to Section 3.8 (Lot Shape) of the subdivision regulations. This section states that excessive depth in relation to width or very irregular shaped lots may not be permitted.

Staff recommends approval of the Resub. Lot 1R & 2 of the Resub of Lot 1, Terry & Alice Malone Property & Division of Anderson/Page Property. It is staff's opinion that the requested variance will not impact adjacent property owners.

# Subdivision Report File Number MINSUB24-0149

Zoning Map:



# Subdivision Report File Number MINSUB24-0149



#### **Future Land Use:**



### **Previous Subdivision Plat: 2019**





Aerial:



Google Earth Aerial View:





#### **Rotherwood Road Views:**



# **Canongate Road Views:**

Prepared by Kingsport Planning Department for the Kingsport Regional Planning Commission Meeting on August 15<sup>th</sup> 2024



Barn/Stables View:

Prepared by Kingsport Planning Department for the Kingsport Regional Planning Commission Meeting on August 15<sup>th</sup> 2024

#### **CONCLUSION**

Staff recommends the approval of the resubdivision of the Lot 1R & 2 of the Resub of Lot 1, Terry & Alice Malone Property & Division of Anderson/Page property as well as the variance to the lot shape requirement based on the need to accommodate existing structure and the requested variance not having an impact on adjacent property.