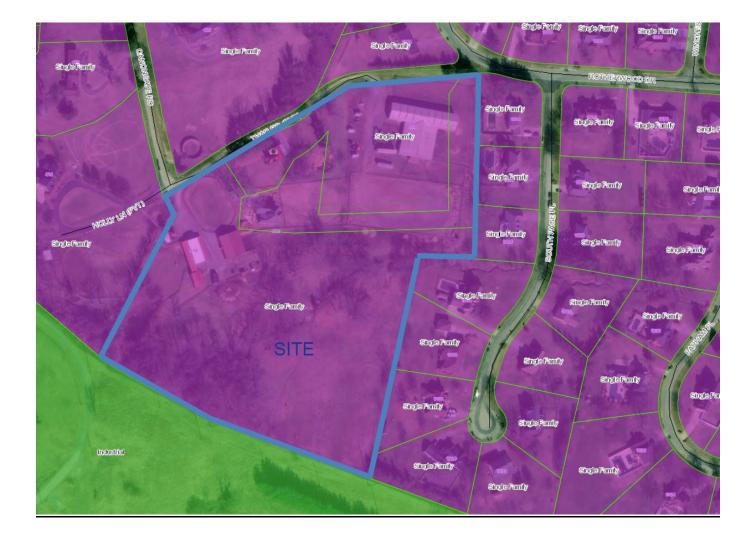

escribed as Tax Map Parcel: 033 012.01 000

The submitted plat would amend the property boundary lines of three existing lots and now creating it into three new lots.

To accommodate the irregular lot shape, the applicant is requesting a variance. The variance has been requested to Section 3.8 (Lot Shape) of the subdivision regulations. This section states that excessive depth in relation to width or very irregular shaped lots may not be permitted.

Staff recommends approval of the Resub. Lot 1R & 2 of the Resub of Lot 1, Terry & Alice Malone Property & Division of Anderson/Page Property. It is staff's opinion that the requested variance will not impact adjacent property owners.

# Subdivision Report File Number MINSUB24-0149

Zoning Map:



# Subdivision Report File Number MINSUB24-0149



#### **Future Land Use:**



### **Previous Subdivision Plat: 2019**





Aerial:



Google Earth Aerial View:





#### **Rotherwood Road Views:**



# **Canongate Road Views:**

Prepared by Kingsport Planning Department for the Kingsport Regional Planning Commission Meeting on August 15<sup>th</sup> 2024



Barn/Stables View:

Prepared by Kingsport Planning Department for the Kingsport Regional Planning Commission Meeting on August 15<sup>th</sup> 2024

#### **CONCLUSION**

Staff recommends the approval of the resubdivision of the Lot 1R & 2 of the Resub of Lot 1, Terry & Alice Malone Property & Division of Anderson/Page property as well as the variance to the lot shape requirement based on the need to accommodate existing structure and the requested variance not having an impact on ad