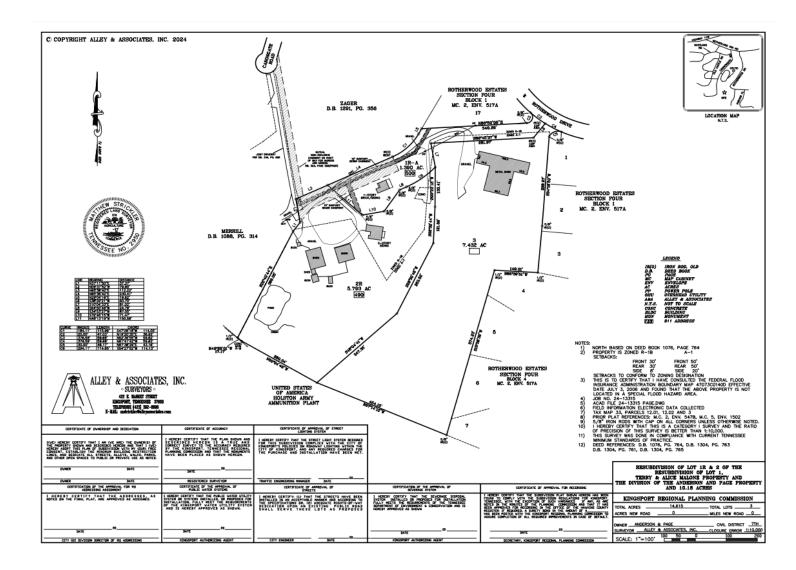

#### INTENT

The applicant is requesting final plat approval for the re-subdivision of the property located in the 7<sup>th</sup> Civil District and more fully described as Tax Map Parcel: 033 012.01 000

The submitted plat would amend the property boundary lines of three existing lots and now creating it into three new lots.

To accommodate the irregular lot shape, the applicant is requesting a variance. The variance has been requested to Section 3.8 (Lot Shape) of the subdivision regulations. This section states that excessive depth in relation to width or very irregular shaped lots may not be permitted.