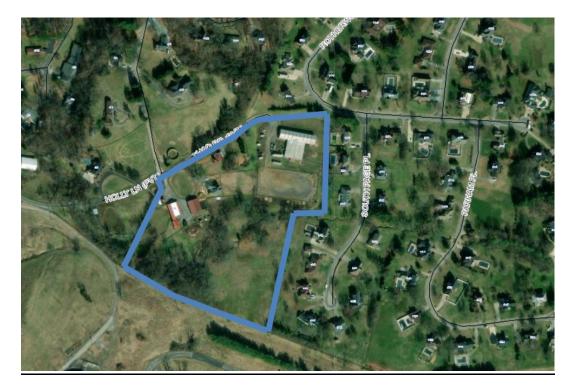

ty boundary lines of three existing lots and now creating it into three new lots.

To accommodate the irregular lot shape, the applicant is requesting a variance. The variance has been requested to Section 3.8 (Lot Shape) of the subdivision regulations. This section states that excessive depth in relation to width or very irregular shaped lots may not be permitted.

Staff recommends approval of the Resub. Lot 1R & 2 of the Resub of Lot 1, Terry & Alice Malone Property & Division of Anderson/Page Property. It is staff's opinion that the requested variance will not impact adjacent property owners.

# Subdivision Report File Number MINSUB24-0149

Zoning Map:



# Subdivision Report File Number MINSUB24-0149



#### **Future Land Use:**



### **Previous Subdivision Plat: 2019**





Aerial:



Google Earth Aerial View:





#### **Rotherwood Road Views:**



# **Canongate Road Views:**

Prepared by Kingsport Planning Department for the Kingsport Regional Planning Commission Meeting on August 15<sup>th</sup> 2024



Barn/Stables View:

Prepared by Kingsport Planning Department for the Kingsport Regional Planning Commission Meeting on August 15<sup>th</sup> 2024

#### **CONCLUSION**

Staff recommends the approval of the resubdivision of the Lot 1R & 2 of the Resub of Lot 1, Terry & Alice Malone Property & Division of Anderson/Page property as well as the variance to the lot shape requirement based on the need to accommodate existing structure and the requested variance not having an impact on adjacent property.