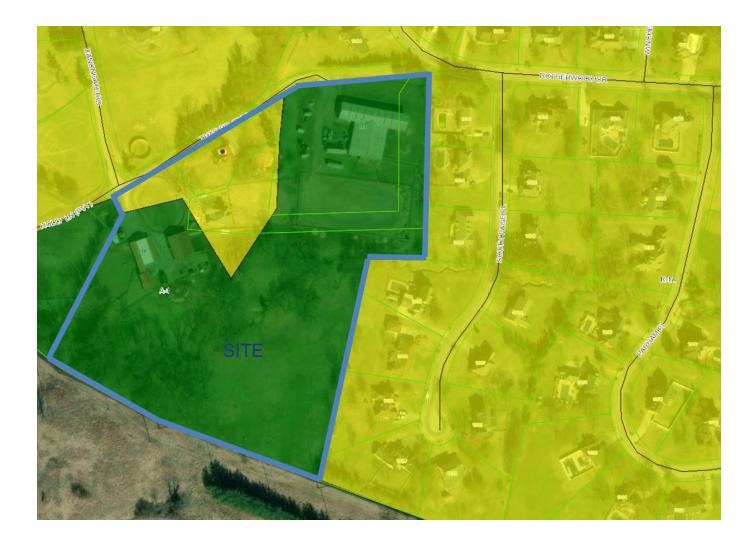

# Subdivision Report File Number MINSUB24-0149

Zoning Map:

### **Previous Subdivision Plat: 2019**

Aerial:

Google Earth Aerial View: