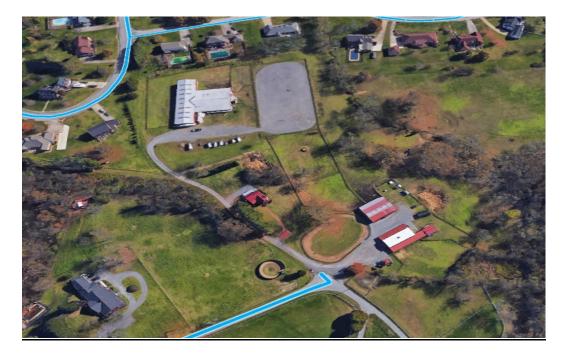

isting lots and now creating it into three new lots.

To accommodate the irregular lot shape, the applicant is requesting a variance. The variance has been requested to Section 3.8 (Lot Shape) of the subdivision regulations. This section states that excessive depth in relation to width or very irregular shaped lots may not be permitted.

Staff recommends approval of the Resub. Lot 1R & 2 of the Resub of Lot 1, Terry & Alice Malone Property & Division of Anderson/Page Property. It is staff's opinion that the requested variance will not impact adjacent property owners.

# Subdivision Report File Number MINSUB24-0149

Zoning Map:



# Subdivision Report File Number MINSUB24-0149



#### **Future Land Use:**



### **Previous Subdivision Plat: 2019**





Aerial:



Google Earth Aerial View:





#### **Rotherwood Road Views:**



# **Canongate Road Views:**

Prepared by Kingsport Planning Department for the Kingsport Regional Planning Commission Meeting on August 15<sup>th</sup> 2024



Barn/Stables View:

Prepared by Kingsport Planning Department for the Kingsport Regional Planning Commission Meeting on August 15<sup>th</sup> 2024

#### **CONCLUSION**

Staff recommends the approval of the resubdivision of the Lot 1R & 2 of the Resub of Lot 1, Terry & Alice Malone Property & Division of Anderson/Page property as well as the variance to the lot shape requirement based on the need to accommodate existing structure and the requested variance not having an impact on adjacent property.