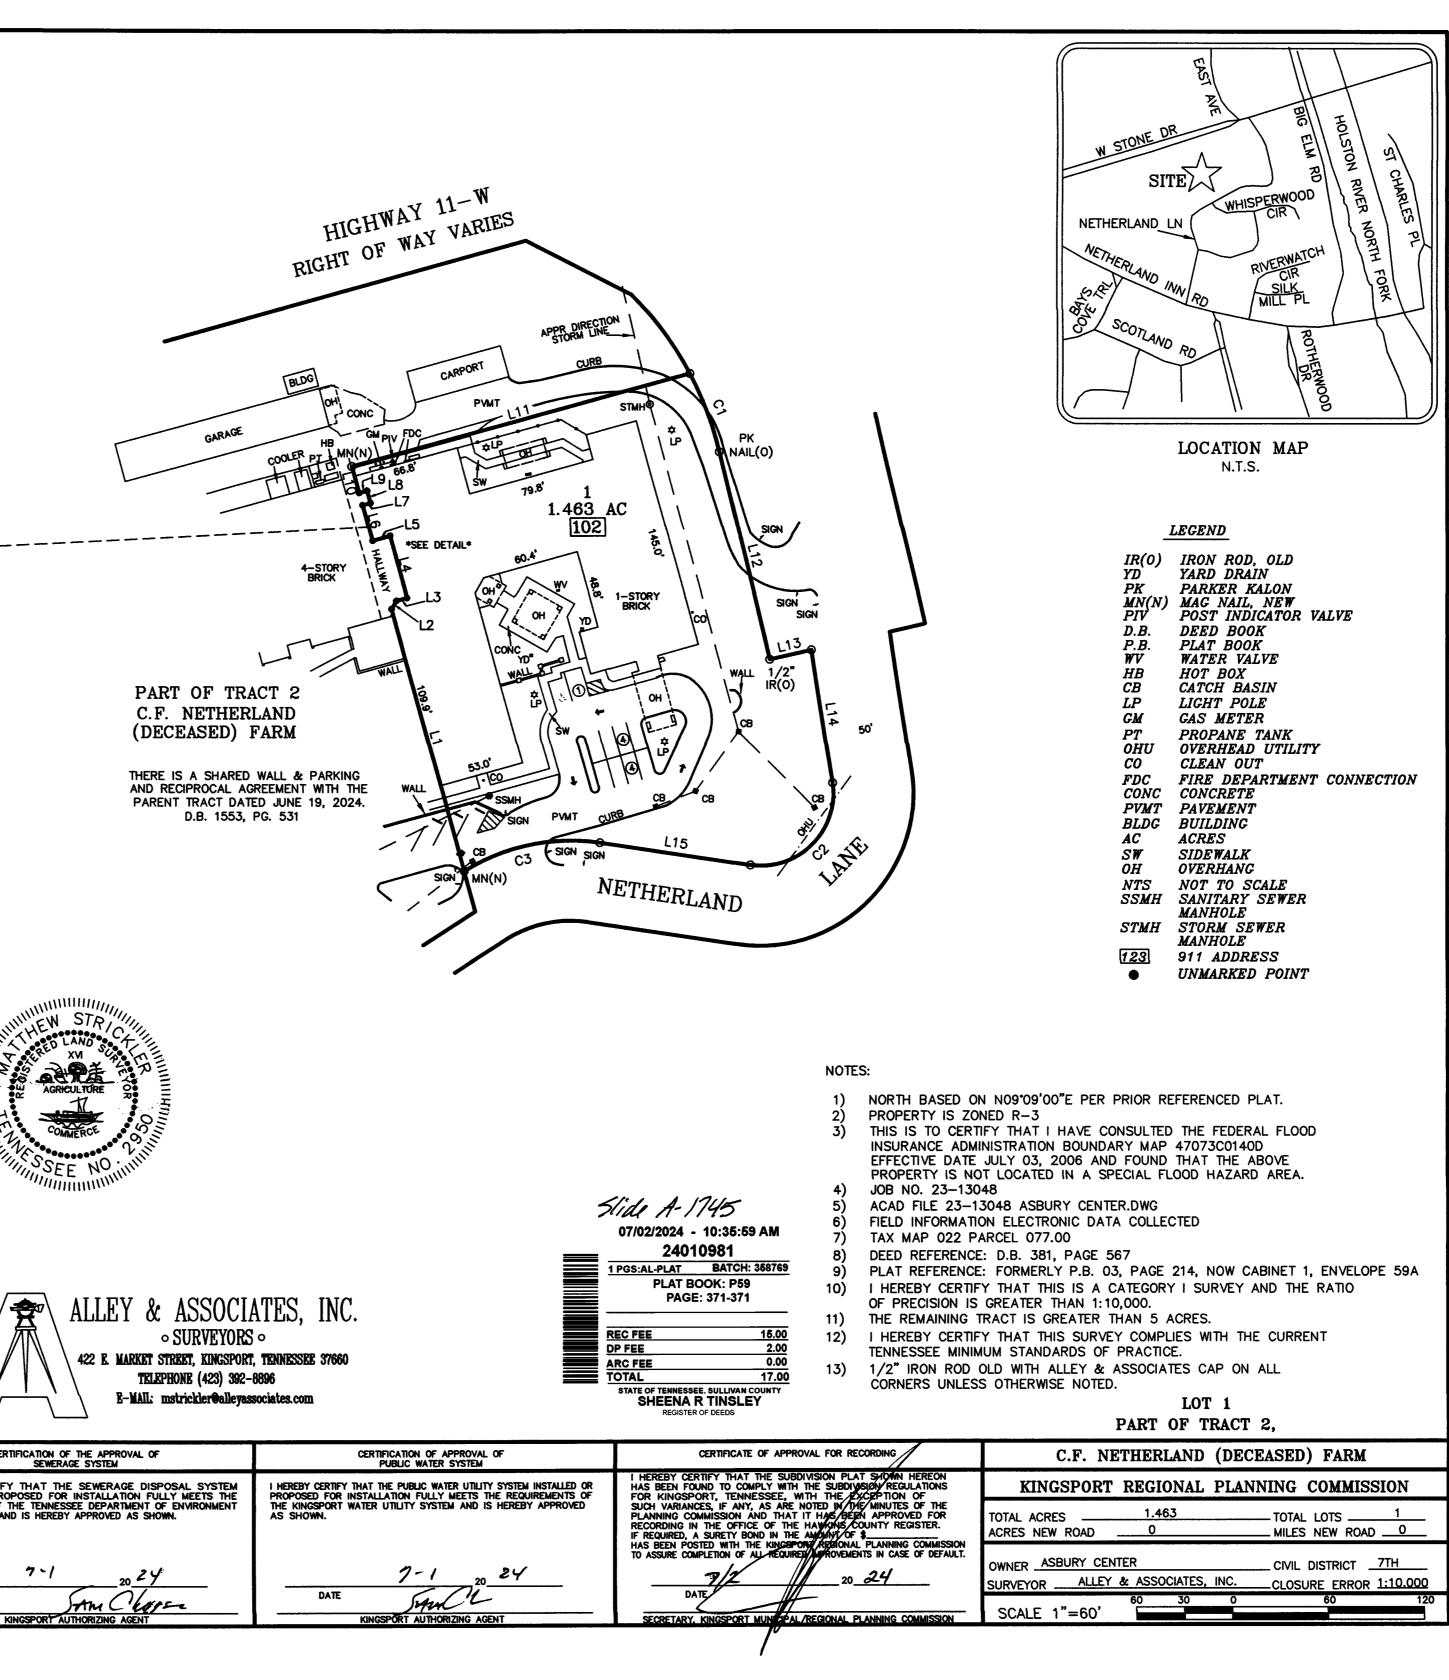

- 1. 5044 Rose Garden Circle
- 2. 475 & 477 Shadowtown Road
- 3. 101 Coventry Wynde
- 4. 1912 & 1916 Noble Street
- 5. 100 Netherland Lane
- 6. 2120 Enterprise Place
- 7. 330 Island Road

Sincerely,

Ken Weems, AICP Planning Manager C: Kingsport Regional Planning Commission