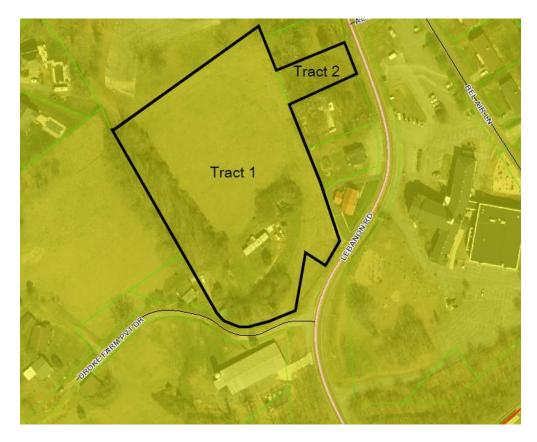

The property proposed for rezoning is generally described as follows:

Tract 1:

BEGINNING AT A POINT IN THE NORTHWESTERLY SIDELINE OF LEBANON ROAD. SAID POINT BEING COMMON CORNER WITH LEONARD HOOD; THENCE WITH THE NORTHWESTERLY SIDELINE OF LEBANON ROAD THE FOLLOWING THREE CALLS: (1) S 32°33'27" W 52.05' TO A IRON ROD, (2) N 56°52'33" W 50.02' TO A R.O.W. MONUMENT, AND (3) S 10°41'13" W 146.11 TO A IRON ROD, BEING COMMON CORNER WITH DROKE; THENCE WITH DROKE S 66°31'27" W 136.16' TO A IRON ROD, BEING COMMON CORNER WITH DISHMAN: THENCE WITH DISHMAN THE FOLLOWING TWO CALLS: (1) N 29°08'33" W 80.00' TO A IRON ROD AND (2) N 31°06'16" W 123.40' TO AN IRON ROD, BEING COMMON CORNER WITH DROKE; THENCE WITH DROKE N 37°52'56" W 348.27' TO A IRON ROD, BEING COMMON CORNER WITH THE DIOCESE OF EAST TENNESSEE: THENCE WITH THE DIOCESE OF EAST TENNESSEE THE FOLLOWING TWO CALLS: (1) N 51°42'16" E 417.90' TO A IRON ROD, AND (2) S 42°07'27" E 32.81' TO A IRON ROD; THENCE S 21°50'32" E 370.75' TO A IRON PIPE, COMMON CORNER WITH LEONARD HOOD; THENCE WITH HOOD S 21°45'39" E 136.28' TO THE POINT OF BEGINNING. CONTAINING 4.46 ACRES, MORE OR LESS, AS SHOWN ON PLAT DATED AUGUST 23, 2022 BY HENSON LAND SURVEYS.

## Tract 2:

BEGINNING AT A IRON PIPE IN THE WESTERLY SIDELINE OF LEBANON DRIVE, CORNER TO LOUDY; THENCE WITH THE LINE OF LOUDY S 64°18'51" W 172.98' TO A IRON ROD, CORNER TO APOLLO INVESTMENT PROPERTIES; THENCE WITH THE LINE OF APOLLO INVESTMENT PROPERTIES N 21°50'32" W 82.44' TO A IRON ROD, CORNER TO HT PROPERTIES; THENCE WITH THE LINE OF HT PROPERTIES N 64°16'58" E 170.39' TO A IRON ROD IN THE WESTERLY SIDELINE OF LEBANON DRIVE; THENCE WITH THE WESTERLY SIDELINE OF LEBANON DRIVE, S 23°38'32" E 82.40' TO THE POINT OF BEGINNING, CONTAINING 0.32 ACRES, MORE OR LESS, AS SHOWN ON PLAT DATED JULY 6, 2023, BY HENSON LAND SURVEYS.