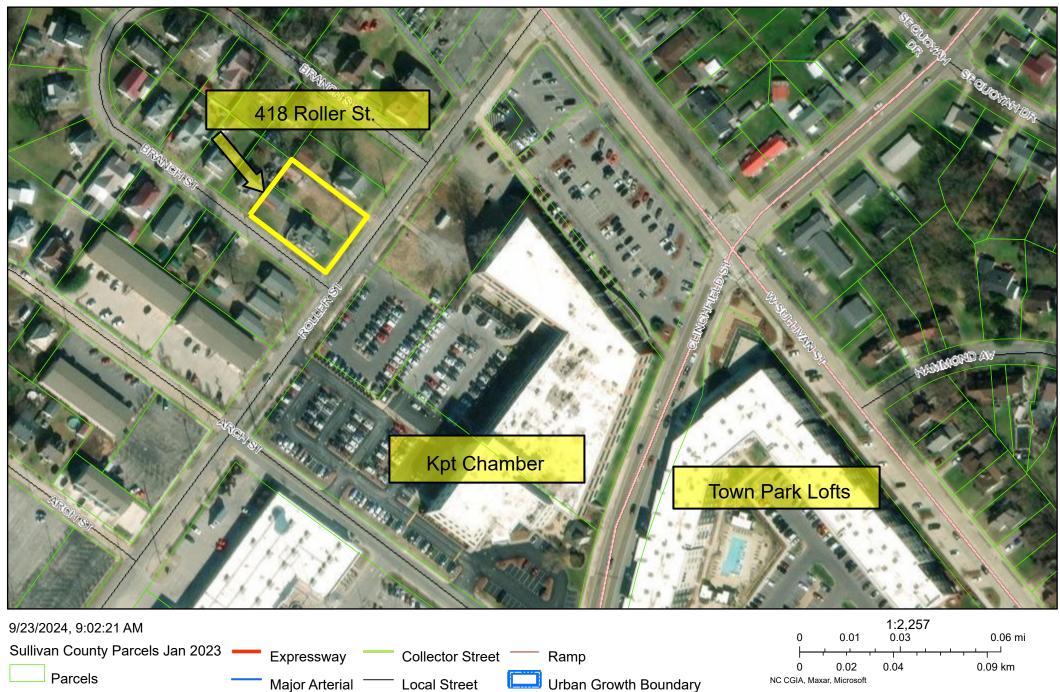

#### TO: KINGSPORT BOARD OF ZONING APPEALS

FROM: Jessica McMurray, Development Coordinator

DATE: September 23, 2024

RE: 418 Roller Street

The Board is asked to consider the following request:

#### Case BZA24-0213 – The owner of property located at 418 Roller Street, Control Map 046H,

**Group A, Parcel 013.00** requests a 746 square foot variance to Sec. 114-133(2) to exceed the maximum square footage allowance for an accessory structure and a 4 foot building separation variance (right and left side) to Sec. 114-133(2) for the purpose of locating the structure in the center of two existing accessory structures. The property is zoned R-4, Medium Density Apartment District.