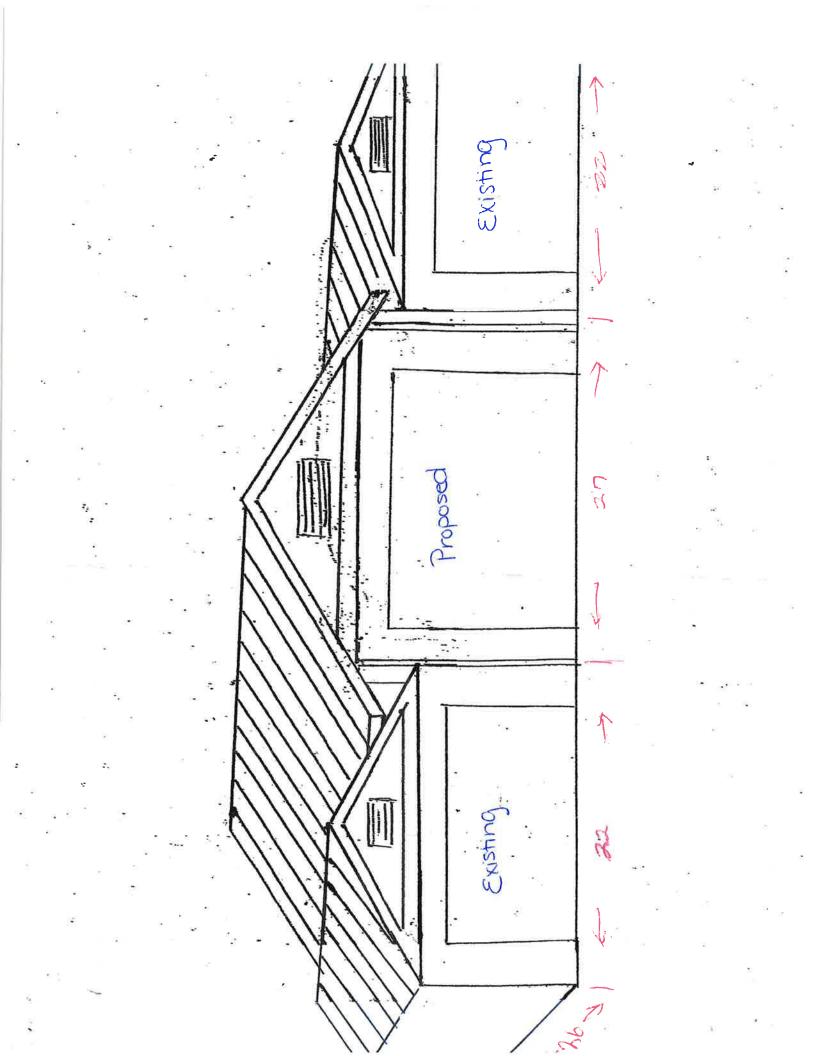

#### Case BZA24-0213 – The owner of property located at 418 Roller Street, Control Map 046H,

**Group A, Parcel 013.00** requests a 746 square foot variance to Sec. 114-133(2) to exceed the maximum square footage allowance for an accessory structure and a 4 foot building separation variance (right and left side) to Sec. 114-133(2) for the purpose of locating the structure in the center of two existing accessory structures. The property is zoned R-4, Medium Density Apartment District.

#### Sec. 114-133. - Accessory building location and height.

Under this chapter, the following shall apply to the location and height of accessory buildings:

- (1) *Yards.* No accessory building shall be erected in any required court or yard other than a rear yard with exceptions as provided in subsection (3) of this section.
- (2) Location. Except as provided in subsection (3) of this section, no accessory building shall be erected in any required front or side yard. Accessory residential structures shall be on the same lot as the principal residential structure. The floor area of accessory structures located upon any property zoned for residential use shall not exceed 30 percent of the floor area of the principal structure, or 1,100 square feet, whichever is greater. Lots that are two acres in size or larger may use the following calculation to determine accessory structure size: maximum of two percent of total parcel area but never more than 5,000 square feet. Accessory structures shall not exceed the height of the principal structure or 35 feet, whichever is less. Accessory structures shall be at least three feet from all lot lines and five feet from any other building on the same lot; provided, however, that where two adjoining property owners desire to build a double garage on the property line, one-half of which would be located on each property, they may secure a building permit to construct such garage by submitting written agreements signed by both parties concerned to the zoning administrator. The height of both the accessory structure and the principal structure shall be measured according to the provisions outlined in the current building code, as set forth in article III of chapter 22. Swimming pools not covered by a permanent roof, tennis courts, pet enclosures not exceeding 100 square feet floor area, and satellite dish antennas shall not be subject to size or height restrictions in this section or included in calculating floor area.