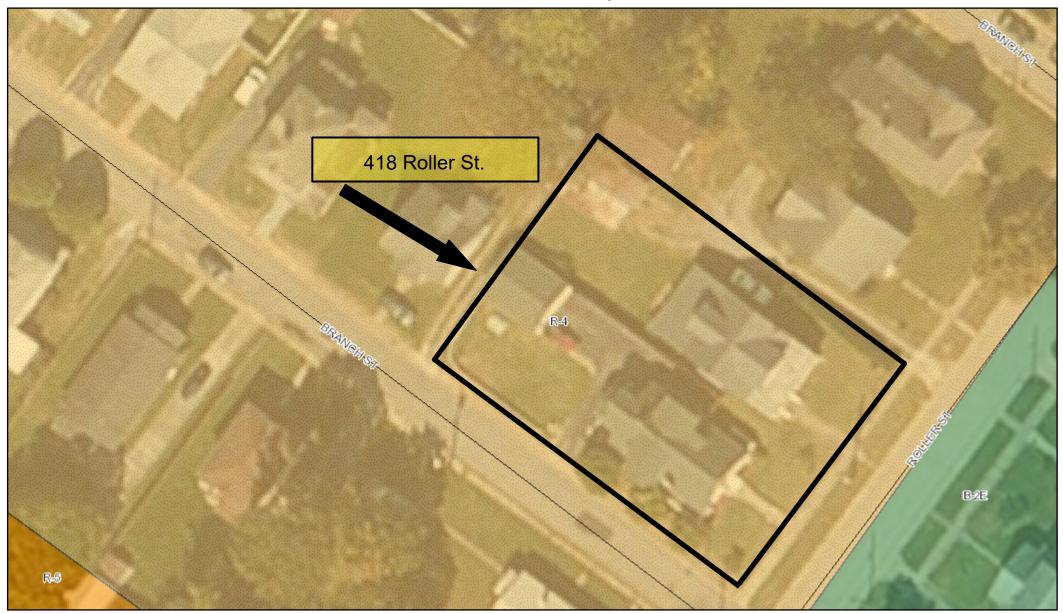

#### TO: KINGSPORT BOARD OF ZONING APPEALS

FROM: Jessica McMurray, Development Coordinator

DATE: September 23, 2024

RE: 418 Roller Street

The Board is asked to consider the following request:

#### Case BZA24-0213 – The owner of property located at 418 Roller Street, Control Map 046H,

**Group A, Parcel 013.00** requests a 746 square foot variance to Sec. 114-133(2) to exceed the maximum square footage allowance for an accessory structure and a 4 foot building separation variance (right and left side) to Sec. 114-133(2) for the purpose of locating the structure in the center of two existing accessory structures. The property is zoned R-4, Medium Density Apartment District.