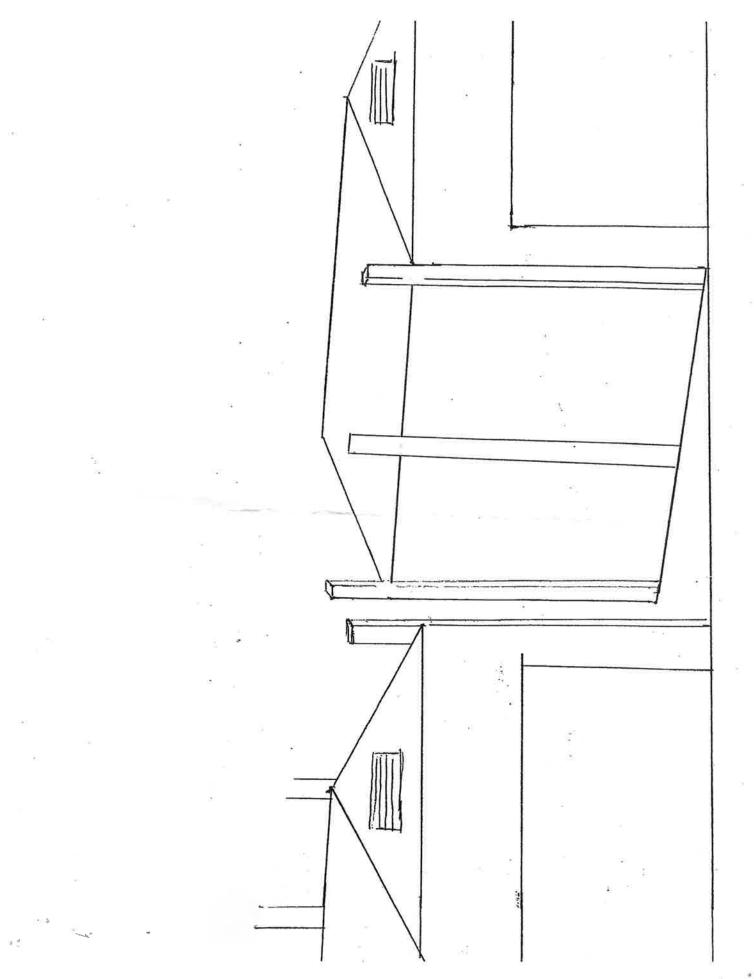

#### Case BZA24-0213 – The owner of property located at 418 Roller Street, Control Map 046H,

**Group A, Parcel 013.00** requests a 746 square foot variance to Sec. 114-133(2) to exceed the maximum square footage allowance for an accessory structure and a 4 foot building separation variance (right and left side) to Sec. 114-133(2) for the purpose of locating the structure in the center of two existing accessory structures. The property is zoned R-4, Medium Density Apartment District.

#### Sec. 114-133. - Accessory building location and height.

Under this chapter, the following shall apply to the location and height of accessory buildings:

- (1) *Yards.* No accessory building shall be erected in any required court or yard other than a rear yard with exceptions as provided in subsection (3) of this section.
- (2) Location. Except as provided in subsection (3) of this section, no accessory building shall be erected in any required front or side yard. Accessory residential structures shall be on the same lot as the principal residential structure. The floor area of accessory structures located upon any property zoned for residential use shall not exceed 30 percent of the floor area of the principal structure, or 1,100 square feet, whichever is greater. Lots that are two acres in size or larger may use the following calculation to determine accessory structure size: maximum of two percent of total parcel area but never more than 5,000 square feet. Accessory structures shall not exceed the height of the principal structure or 35 feet, whichever is less. Accessory structures shall be at least three feet from all lot lines and five feet from any other building on the same lot; provided, however, that where two adjoining property owners desire to build a double garage on the property line, one-half of which would be located on each property, they may secure a building permit to construct such garage by submitting written agreements signed by both parties concerned to the zoning administrator. The height of both the accessory structure and the principal structure shall be measured according to the provisions outlined in the current building code, as set forth in article III of chapter 22. Swimming pools not covered by a permanent roof, tennis courts, pet enclosures not exceeding 100 square feet floor area, and satellite dish antennas shall not be subject to size or height restrictions in this section or included in calculating floor area.