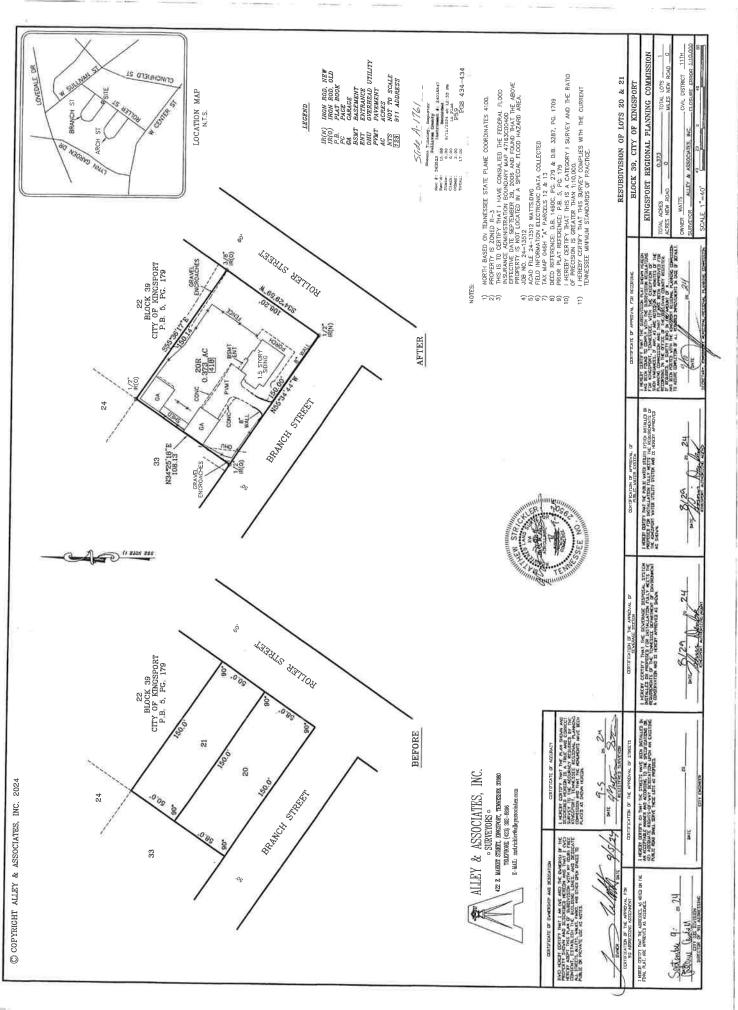

#### Case BZA24-0213 – The owner of property located at 418 Roller Street, Control Map 046H,

**Group A, Parcel 013.00** requests a 746 square foot variance to Sec. 114-133(2) to exceed the maximum square footage allowance for an accessory structure and a 4 foot building separation variance (right and left side) to Sec. 114-133(2) for the purpose of locating the structure in the center of two existing accessory structures. The property is zoned R-4, Medium Density Apartment District.

#### Sec. 114-133. - Accessory building location and height.

Under this chapter, the following shall apply to the location and height of accessory buildings:

- (1) *Yards.* No accessory building shall be erected in any required court or yard other than a rear yard with exceptions as provided in subsection (3) of this section.
- (2) Location. Except as provided in subsection (3) of this section, no accessory building shall be erected in any required front or side yard. Accessory residential structures shall be on the same lot as the principal residential structure. The floor area of accessory structures located upon any property zoned for residential use shall not exceed 30 percent of the floor area of the principal structure, or 1,100 square feet, whichever is greater. Lots that are two acres in size or larger may use the following calculation to determine accessory structure size: maximum of two percent of total parcel area but never more than 5,000 square feet. Accessory structures shall not exceed the height of the principal structure or 35 feet, whichever is less. Accessory structures shall be at least three feet from all lot lines and five feet from any other building on the same lot; provided, however, that where two adjoining property owners desire to build a double garage on the property line, one-half of which would be located on each property, they may secure a building permit to construct such garage by submitting written agreements signed by both parties concerned to the zoning administrator. The height of both the accessory structure and the principal structure shall be measured according to the provisions outlined in the current building code, as set forth in article III of chapter 22. Swimming pools not covered by a permanent roof, tennis courts, pet enclosures not exceeding 100 square feet floor area, and satellite dish antennas shall not be subject to size or height restrictions in this section or included in calculating floor area.

Plat P59 Page 434