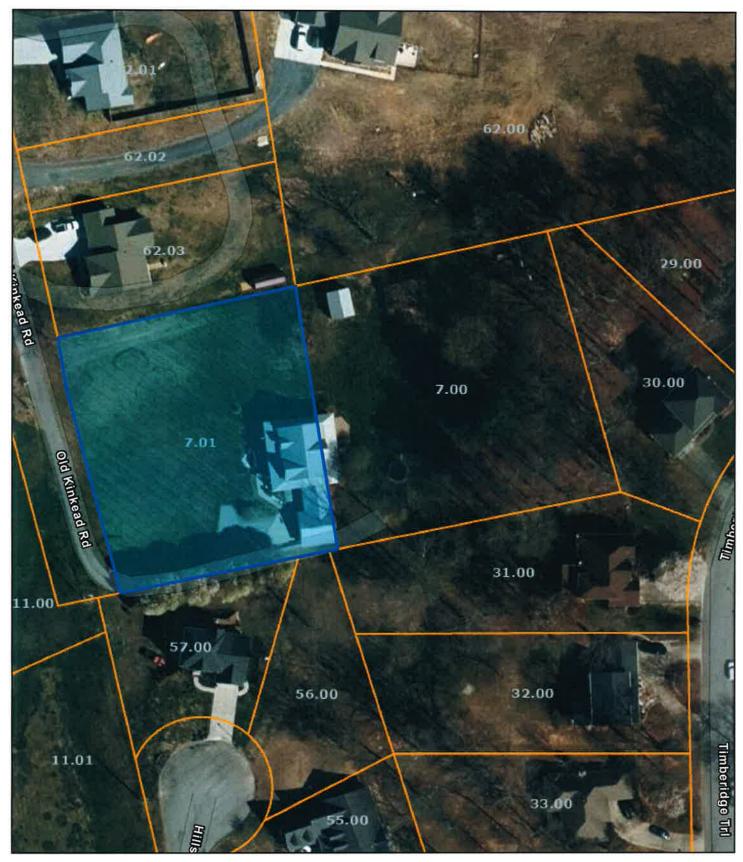

Case: BZA24-0204 – The owner of property located at 368 Old Kinkead Road, Control Map 022E, Group A, Parcel 007.00 requests a requests a 34 foot deviation from rear yard to Sec 114-133(1) for the purpose of constructing an accessory structure in the side yard. The property is zoned R-1B, Residential District.

# Hawkins County - Parcel: 022E A 007.01

Date: September 13, 2024

County: Hawkins

Owner: HARRIS JACOB M & AMY R

Address: OLD KINKEAD RD Parcel Number: 022E A 007.01

Deeded Acreage: 0 Calculated Acreage: 1

State of Tennessee, Comptroller of the Treasury, Division of Property Assessments (DPA), Esri Community Maps Contributors, Tennessee STS GIS, VGIN, © OpenStreetMap, Microsoft, Esri, TomTom, Garmin, SafeGraph, GeoTechnologies, Inc., METI/NASA, USGS, EPA, NPS, US Census Bureau, USDA, USFWS