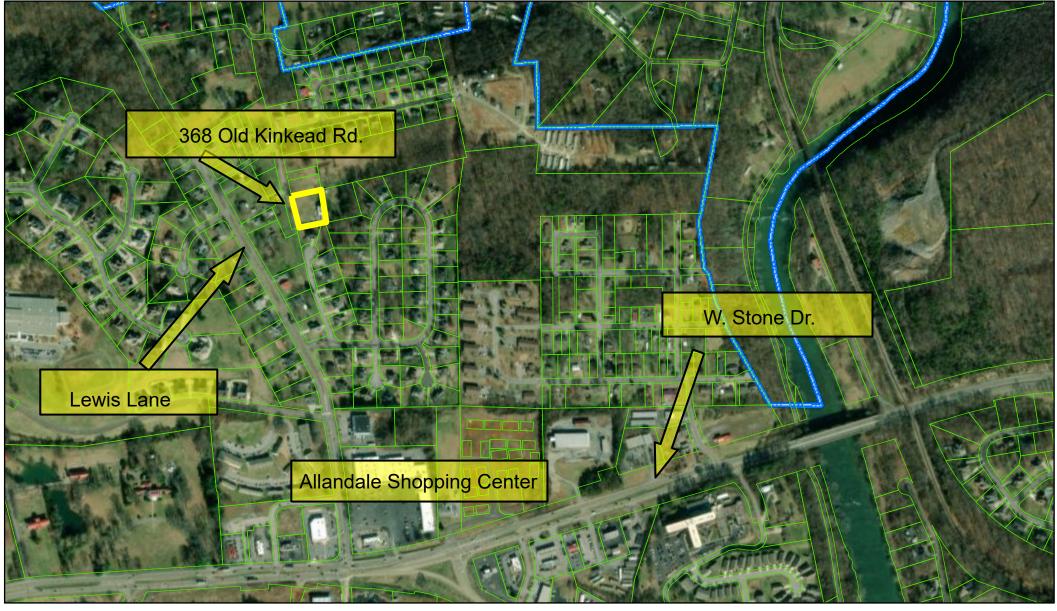

### ArcGIS Web Map

TO: KINGSPORT BOARD OF ZONING APPEALS

FROM: Jessica McMurray, Development Coordinator

DATE: September 23, 2024

RE: 368 Old Kinkead Road

The Board is asked to consider the following request:

Case: BZA24-0204 – The owner of property located at 368 Old Kinkead Road, Control Map 022E, Group A, Parcel 007.00 requests a requests a 34 foot deviation from rear yard to Sec 114-133(1) for the purpose of constructing an accessory structure in the side yard. The property is zoned R-1B, Residential District.