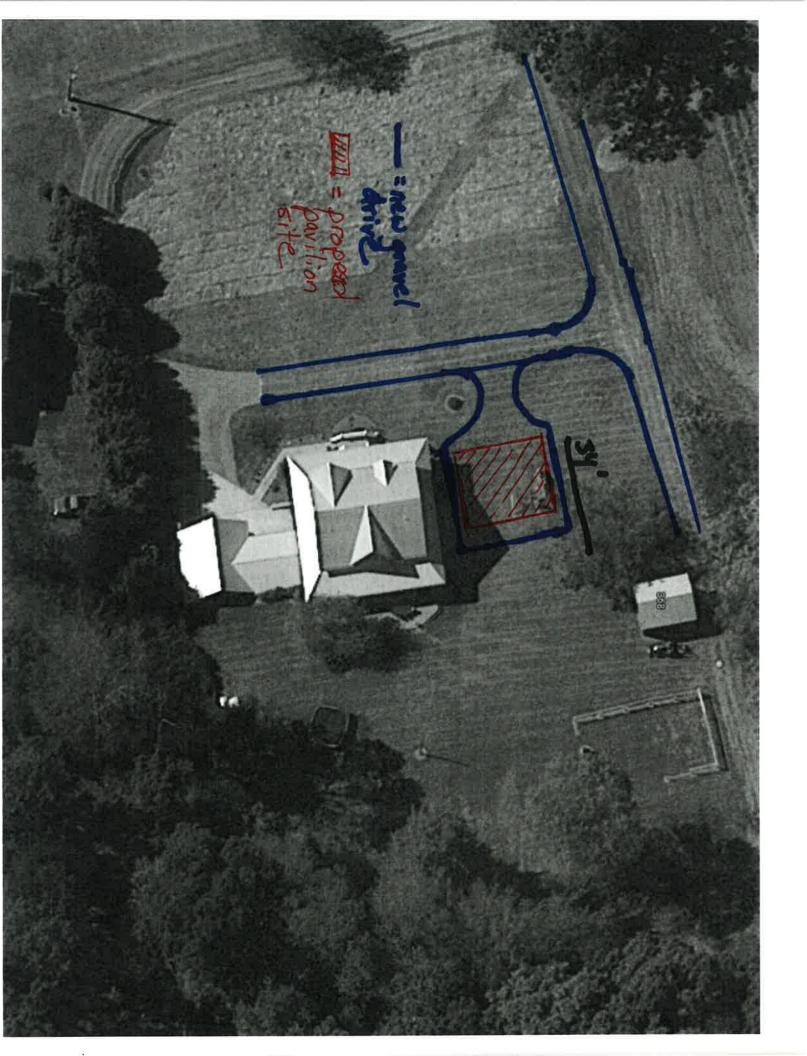

Case: BZA24-0204 – The owner of property located at 368 Old Kinkead Road, Control Map 022E, Group A, Parcel 007.00 requests a requests a 34 foot deviation from rear yard to Sec 114-133(1) for the purpose of constructing an accessory structure in the side yard. The property is zoned R-1B, Residential District.

a. The specific conditions in detail which are unique to the applicant's land. Such hardship is not shared generally by other properties in the same zoning district and the same vicinity.

We would like to locate a parking pavilion beside our house that will provide access from our circle driveway. The location selected is most advantageous from a topography perspective but also aesthetically given the nature of our home. The pavilion will provide offset and balance to the current garage on the other side of the house. This location ties in best to our driveway and also minimizes the excavation needed. There is not a good way for this structure to be placed elsewhere and function as a parking pavilion. We feel that the pavilion will add to our property aesthetically and should contribute to overall value. Location elsewhere would not have the same effect on overall value and would not provide the same proximity to the house. Given the amount of property we have available on that side of the house, there will be no impact for neighbors, and we believe that the structure will improve our property value and that of the neighborhood.

b. The manner in which the strict application of this chapter would deprive the applicant of a reasonable use of the land.

Location of the pavilion in the rear yard would not provide appropriate proximity to our house and would require us to build additional driveway. As a parking pavilion, the appropriate location provides reasonable access to our front door which would not be available from the rear yard. As previously mentioned, this location requires minimal excavation which would change dramatically if moved to the rear yard. Also, location elsewhere would not have the same overall accretive effect on the property value. Our rear yard also has an existing outbuilding and a garden area that limits available space.

#### Construction

- 40' x 24' Parking Pavilion
- Poured concrete floor, perimeter footer for posts initially with potential for walling in future if desired
- Treated 6x6 posts
- Hip style roof with metal to match house
- White Paint