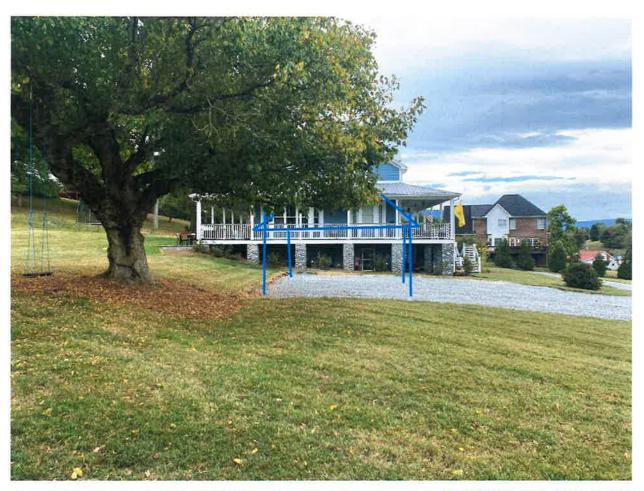

a. The specific conditions in detail which are unique to the applicant's land. Such hardship is not shared generally by other properties in the same zoning district and the same vicinity.

We would like to locate a parking pavilion beside our house that will provide access from our circle driveway. The location selected is most advantageous from a topography perspective but also aesthetically given the nature of our home. The pavilion will provide offset and balance to the current garage on the other side of the house. This location ties in best to our driveway and also minimizes the excavation needed. There is not a good way for this structure to be placed elsewhere and function as a parking pavilion. We feel that the pavilion will add to our property aesthetically and should contribute to overall value. Location elsewhere would not have the same effect on overall value and would not provide the same proximity to the house. Given the amount of property we have available on that side of the house, there will be no impact for neighbors, and we believe that the structure will improve our property value and that of the neighborhood.

b. The manner in which the strict application of this chapter would deprive the applicant of a reasonable use of the land.

Location of the pavilion in the rear yard would not provide appropriate proximity to our house and would require us to build additional driveway. As a parking pavilion, the appropriate location provides reasonable access to our front door which would not be available from the rear yard. As previously mentioned, this location requires minimal excavation which would change dramatically if moved to the rear yard. Also, location elsewhere would not have the same overall accretive effect on the property value. Our rear yard also has an existing outbuilding and a garden area that limits available space.