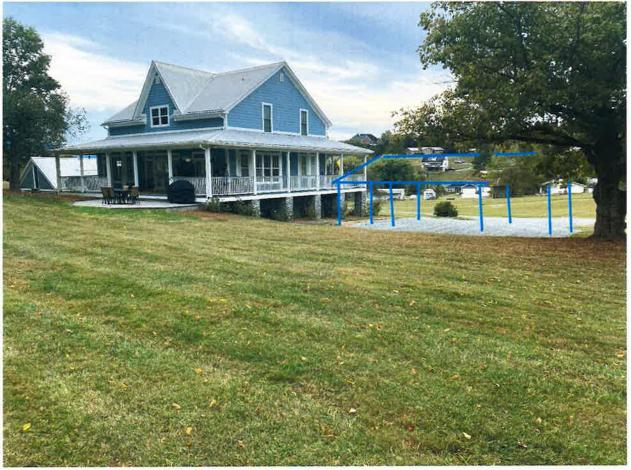

a. The specific conditions in detail which are unique to the applicant's land. Such hardship is not shared generally by other properties in the same zoning district and the same vicinity.

We would like to locate a parking pavilion beside our house that will provide access from our circle driveway. The location selected is most advantageous from a topography perspective but also aesthetically given the nature of our home. The pavilion will provide offset and balance to the current garage on the other side of the house. This location ties in best to our driveway and also minimizes the excavation needed. There is not a good way for this structure to be placed elsewhere and function as a parking pavilion. We feel that the pavilion will add to our property aesthetically and should contribute to overall value. Location elsewhere would not have the same effect on overall value and would not provide the same proximity to the house. Given the amount of property we have available on that side of the house, there will be no impact for neighbors, and we believe that the structure will improve our property value and that of the neighborhood.

b. The manner in which the strict application of this chapter would deprive the applicant of a reasonable use of the land.

Location of the pavilion in the rear yard would not provide appropriate proximity to our house and would require us to build additional driveway. As a parking pavilion, the appropriate location provides reasonable access to our front door which would not be available from the rear yard. As previously mentioned, this location requires minimal excavation which would change dramatically if moved to the rear yard. Also, location elsewhere would not have the same overall accretive effect on the property value. Our rear yard also has an existing outbuilding and a garden area that limits available space.

#### Construction

- 40' x 24' Parking Pavilion
- Poured concrete floor, perimeter footer for posts initially with potential for walling in future if desired
- Treated 6x6 posts
- Hip style roof with metal to match house
- White Paint