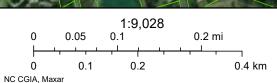

Case: BZA24-0204 – The owner of property located at 368 Old Kinkead Road, Control Map 022E, Group A, Parcel 007.00 requests a requests a 34 foot deviation from rear yard to Sec 114-133(1) for the purpose of constructing an accessory structure in the side yard. The property is zoned R-1B, Residential District.

#### Code reference:

Sec. 114-133. - Accessory building location and height.

Under this chapter, the following shall apply to the location and height of accessory buildings:

(1) Yards. No accessory building shall be erected in any required court or yard other than a rear yard with exceptions as provided in subsection (3) of this section.