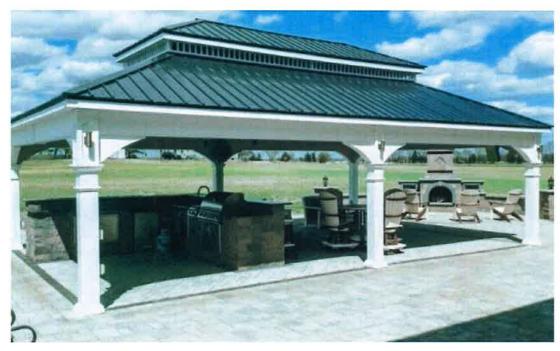

13, 2024

County: Hawkins

Owner: HARRIS JACOB M & AMY R

Address: OLD KINKEAD RD Parcel Number: 022E A 007.01

Deeded Acreage: 0 Calculated Acreage: 1



State of Tennessee, Comptroller of the Treasury, Division of Property Assessments (DPA), Esri Community Maps Contributors, Tennessee STS GIS, VGIN, © OpenStreetMap, Microsoft, Esri, TomTom, Garmin, SafeGraph, GeoTechnologies, Inc., METI/NASA, USGS, EPA, NPS, US Census Bureau, USDA, USFWS

The property lines are compiled from information maintained by your local

#### Construction

- 40' x 24' Parking Pavilion
- Poured concrete floor, perimeter footer for posts initially with potential for walling in future if desired
- Treated 6x6 posts
- Hip style roof with metal to match house
- White Paint

#### **Examples of similar construction**









overy