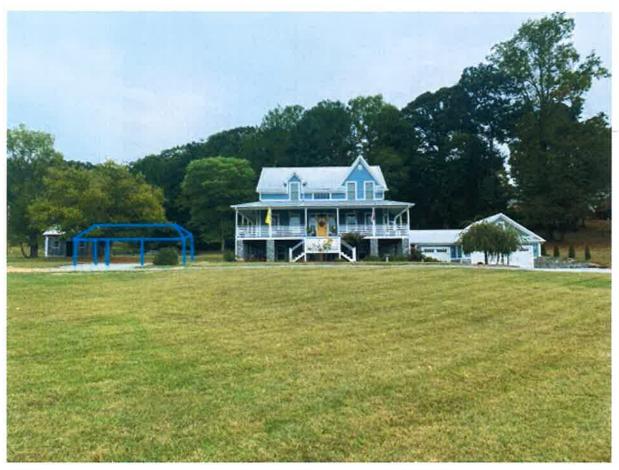

a. The specific conditions in detail which are unique to the applicant's land. Such hardship is not shared generally by other properties in the same zoning district and the same vicinity.

We would like to locate a parking pavilion beside our house that will provide access from our circle driveway. The location selected is most advantageous from a topography perspective but also aesthetically given the nature of our home. The pavilion will provide offset and balance to the current garage on the other side of the house. This location ties in best to our driveway and also minimizes the excavation needed. There is not a good way for this structure to be placed elsewhere and function as a parking pavilion. We feel that the pavilion will add to our property aesthetically and should contribute to overall value. Location elsewhere would not have the same effect on overall value and would not provide the same proximity to the house. Given the amount of property we have available on that side of the house, there will be no impact for neighbors, and we believe that the structure will improve our property value and that of the neighborhood.

b. The manner in which the strict application of this chapter would deprive the applicant of a reasonable use of the land.

Location of the pavilion in the rear yard would not provide appropriate proximity to our house and would require us to build additional driveway. As a parking pavilion, the appropriate location provides reasonable access to our front door which would not be available from the rear yard. As previously mentioned, this location requires minimal excavation which would change dramatically if moved to the rear yard. Also, location elsewhere would not have the same overall accretive effect on the property value. Our rear yard also has an existing outbuilding and a garden area that limits available space.