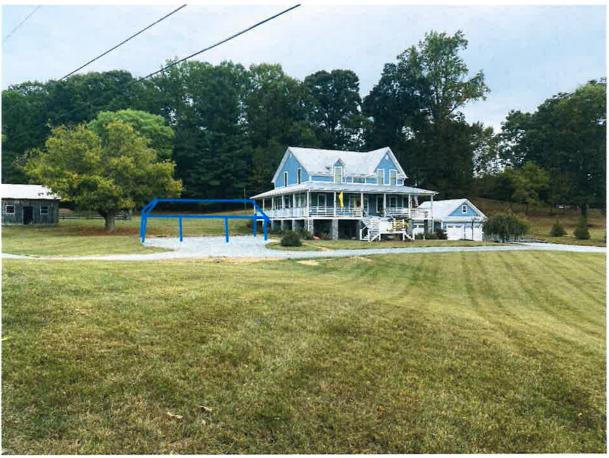

a. The specific conditions in detail which are unique to the applicant's land. Such hardship is not shared generally by other properties in the same zoning district and the same vicinity.

We would like to locate a parking pavilion beside our house that will provide access from our circle driveway. The location selected is most advantageous from a topography perspective but also aesthetically given the nature of our home. The pavilion will provide offset and balance to the current garage on the other side of the house. This location ties in best to our driveway and also minimizes the excavation needed. There is not a good way for this structure to be placed elsewhere and function as a parking pavilion. We feel that the pavilion will add to our property aesthetically and should contribute to overall value. Location elsewhere would not have the same effect on overall value and would not provide the same proximity to the house. Given the amount of property we have available on that side of the house, there will be no impact for neighbors, and we believe that the structure will improve our property value and that of the neighborhood.

b. The manner in which the strict application of this chapter would deprive the applicant of a reasonable use of the land.

Location of the pavilion in the rear yard would not provide appropriate proximity to our house and would require us to build additional driveway. As a parking pavilion, the appropriate location provides reasonable access to our front door which would not be available from the rear yard. As previously mentioned, this location requires minimal excavation which would change dramatically if moved to the rear yard. Also, location elsewhere would not have the same overall accretive effect on the property value. Our rear yard also has an existing outbuilding and a garden area that limits available space.