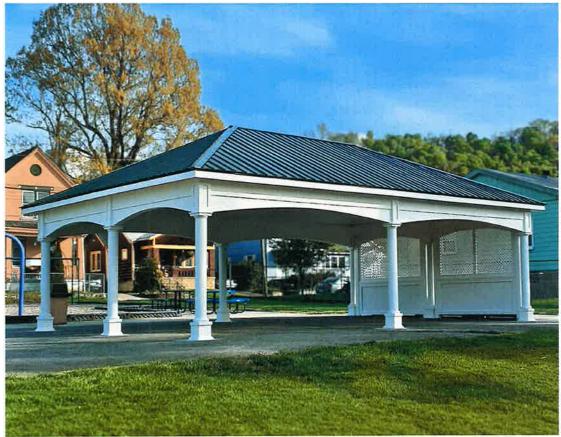

#### Construction

- 40' x 24' Parking Pavilion
- Poured concrete floor, perimeter footer for posts initially with potential for walling in future if desired
- Treated 6x6 posts
- Hip style roof with metal to match house
- White Paint

#### **Examples of similar construction**

overy