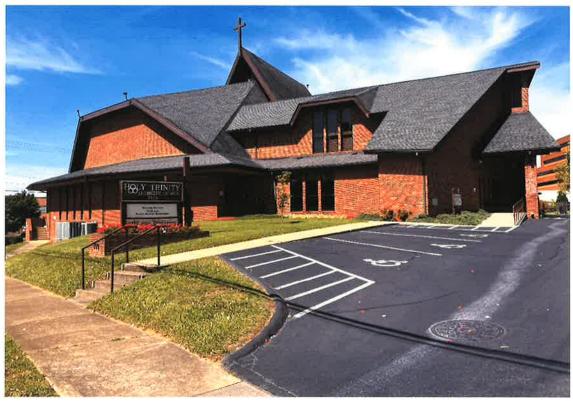

d. Reasons that the variance will preserve, not harm, the public safety and welfare and will not alter the essential character of the neighborhood. We actually plan to keep most of our current sign. Please see the attached write up of what we propose. We will be no taller or wider as we plan to remove the tan message area at the bottom of our existing sign and insert a 2' x 6' electronic sign that in lower part of our existing sign. We are taking care to preserve the look and feel of the existing Church sign and cross we have now use. By having this we will no longer need to print up disposable yard signs we currently post for VBS, or like when we broadcasted our services during COVID.