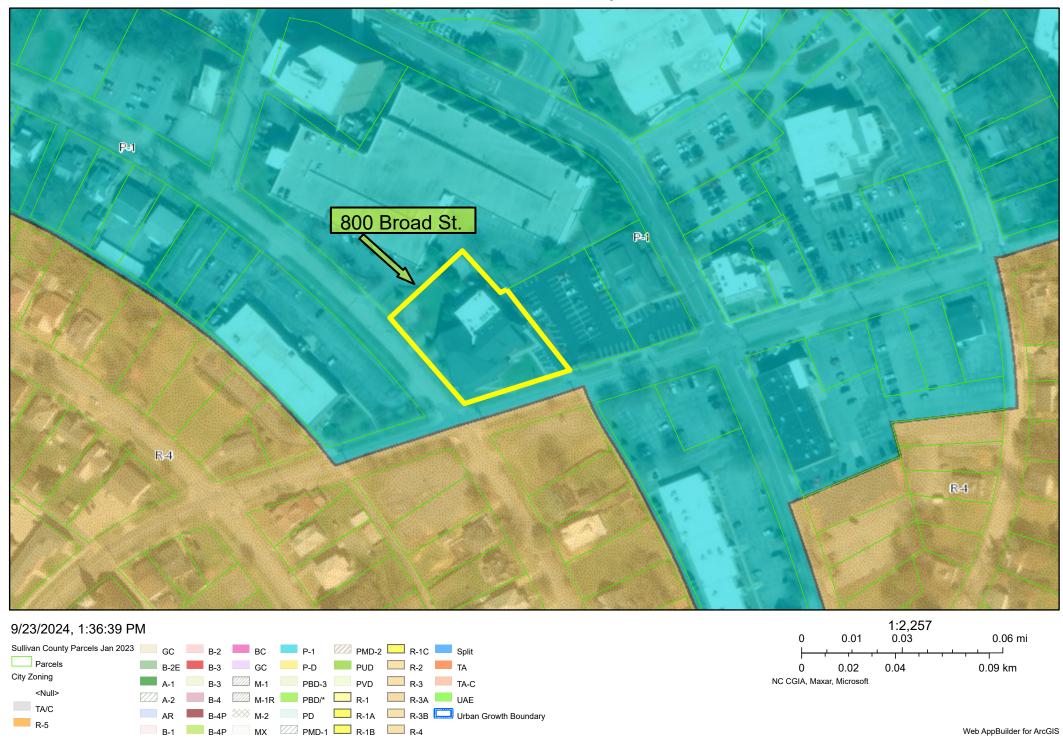

Case: BZA24-0196— The owner of property located at 800 Broad Street, Control Map 046G, Group F, Parcel 017.00 requests administrative review of Sec 114-535 to allow a new electronic message board to be integrated into the existing sign. The property is zoned P-1, Professional Offices District.

Sections 114-535 and 114-536 of the City's zoning ordinance address the appropriate zones for freestanding signs that contain electronic message board components. Neither of the two code sections address the P-1 zone as eligible for an electronic message board component for their freestanding sign allowance. Excerpts from the two above referenced code sections are shown below to demonstrate staff's decision to deny the electronic message board component for the proposed freestanding sign reconfiguration: