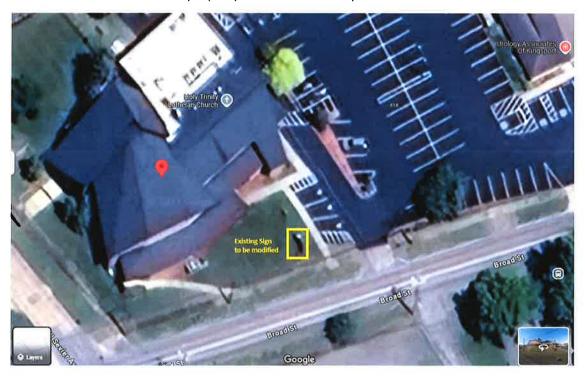

Case: BZA24-0196— The owner of property located at 800 Broad Street, Control Map 046G, Group F, Parcel 017.00 requests administrative review of Sec 114-535 to allow a new electronic message board to be integrated into the existing sign. The property is zoned P-1, Professional Offices District.

d. Reasons that the variance will preserve, not harm, the public safety and welfare and will not alter the essential character of the neighborhood. We actually plan to keep most of our current sign. Please see the attached write up of what we propose. We will be no taller or wider as we plan to remove the tan message area at the bottom of our existing sign and insert a 2' x 6' electronic sign that in lower part of our existing sign. We are taking care to preserve the look and feel of the existing Church sign and cross we have now use. By having this we will no longer need to print up disposable yard signs we currently post for VBS, or like when we broadcasted our services during COVID.