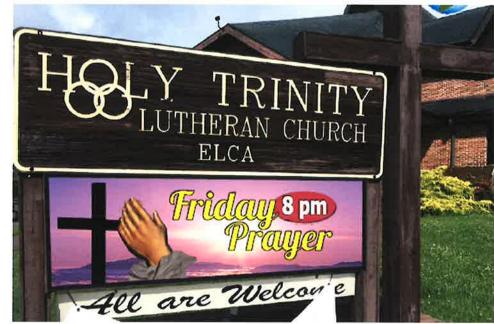

- a. The specific conditions in detail which are unique to the applicant's land. Such hardship is not shared generally by other properties in the same zoning district and the same vicinity. As a Church we want to be proactive in in reaching out to the community to let them know when we have a Vacation Bible School, a healing service, a community event or other information. Our current signage makes this difficult as the lower portion of the sign must be scraped off and then new vinyl letters added which is not easy. The other area businesses do not have changing information as a Church does.
- b. The manner in which the strict application of this chapter would deprive the applicant of a reasonable use of the land. Basically, the lack of a changeable sign makes it difficult to communicate with the community about changes we have going on. There are several other Churches in the area that do have electronic signs, so we thought this would not be an issue, but it seems we have a slightly different zoning in our area. That said, the lots across the street are vacant and used occasionally for parking. So, the sign should not have adverse impacts on our neighbors and will look better than the yard signs we typically employ.
- c. The unique conditions and circumstances are not the result of actions of the applicant taken subsequent to the adoption or amendment of this chapter. Without the electronic sign, we have in the past, printed up yard signs, posted banners and used other means of communication. While we can continue with this it hinders timely communications. Compared to other offices in our immediate area, as a Church we are unique in having changing information we want to get the word out to the community.

d. Reasons that the variance will preserve, not harm, the public safety and welfare and will not alter the essential character of the neighborhood. We actually plan to keep most of our current sign. Please see the attached write up of what we propose. We will be no taller or wider as we plan to remove the tan message area at the bottom of our existing sign and insert a 2' x 6' electronic sign that in lower part of our existing sign. We are taking care to preserve the look and feel of the existing Church sign and cross we have now use. By having this we will no longer need to print up disposable yard signs we currently post for VBS, or like when we broadcasted our services during COVID.