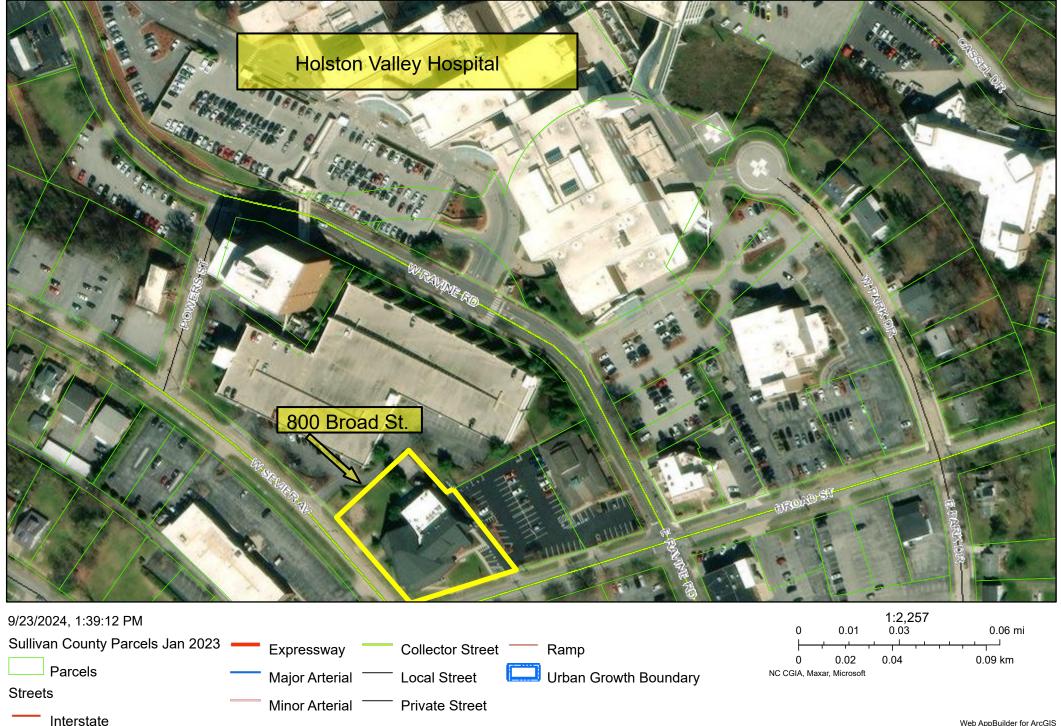

Case: BZA24-0196— The owner of property located at 800 Broad Street, Control Map 046G, Group F, Parcel 017.00 requests administrative review of Sec 114-535 to allow a new electronic message board to be integrated into the existing sign. The property is zoned P-1, Professional Offices District.

Sections 114-535 and 114-536 of the City's zoning ordinance address the appropriate zones for freestanding signs that contain electronic message board components. Neither of the two code sections address the P-1 zone as eligible for an electronic message board component for their freestanding sign allowance. Excerpts from the two above referenced code sections are shown below to demonstrate staff's decision to deny the electronic message board component for the proposed freestanding sign reconfiguration: