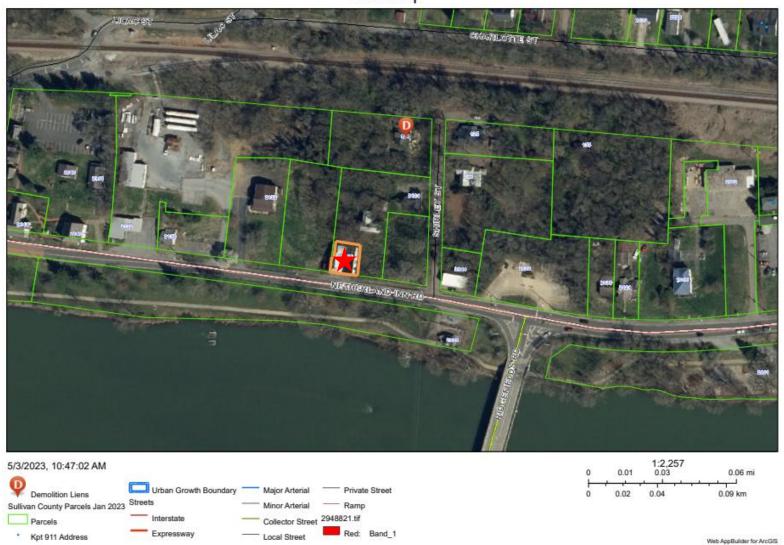

## Site Map

| Property Information   | Surplus Request                      |  |
|------------------------|--------------------------------------|--|
| Address                | 2108 Netherland Inn Road             |  |
| Tax Map, Group, Parcel | Tax Map 045J, Group A, Parcel 004.00 |  |
| Civil District         | 12 <sup>th</sup> Civil District      |  |
| Overlay District       | N/A                                  |  |
| Land Use Designation   | Single Family                        |  |
| Acres                  | +/08                                 |  |