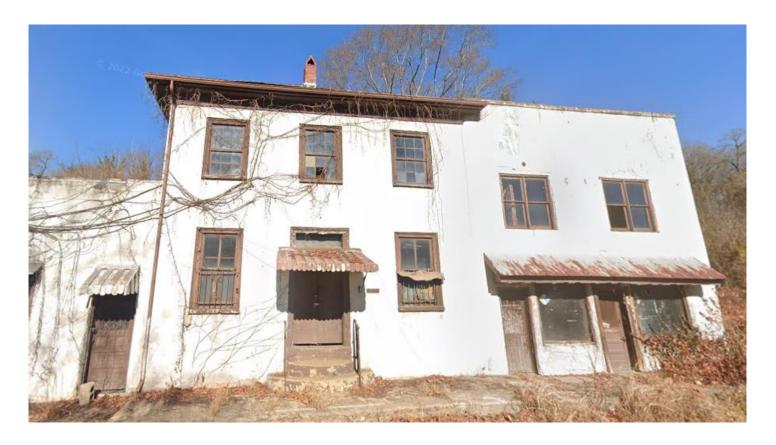

#### **Staff Field Notes and General Comments:**

The City is requesting that the Planning Commission declare Tax Map 045J Group A Parcel 4 as surplus property. The requested area is located off Netherland Inn Road. All city departments and utility providers have reviewed the request and see no need to retain this property as city property.

| PROPERTY INFORMATION         | Surplus Request                                            |  |  |
|------------------------------|------------------------------------------------------------|--|--|
| ADDRESS                      | 2108 Netherland Inn Road                                   |  |  |
| DISTRICT, LAND LOT           | Sullivan County                                            |  |  |
|                              | 12 <sup>th</sup> Civil District, TM 045J Group A, Parcel 4 |  |  |
| OVERLAY DISTRICT             | N/A                                                        |  |  |
| CURRENT ZONING               | PVD – Planned Village District                             |  |  |
| PROPOSED ZONING              | No Change                                                  |  |  |
| ACRES +/08                   |                                                            |  |  |
| EXISTING USE Vacant building |                                                            |  |  |
| PROPOSED USE Residential     |                                                            |  |  |