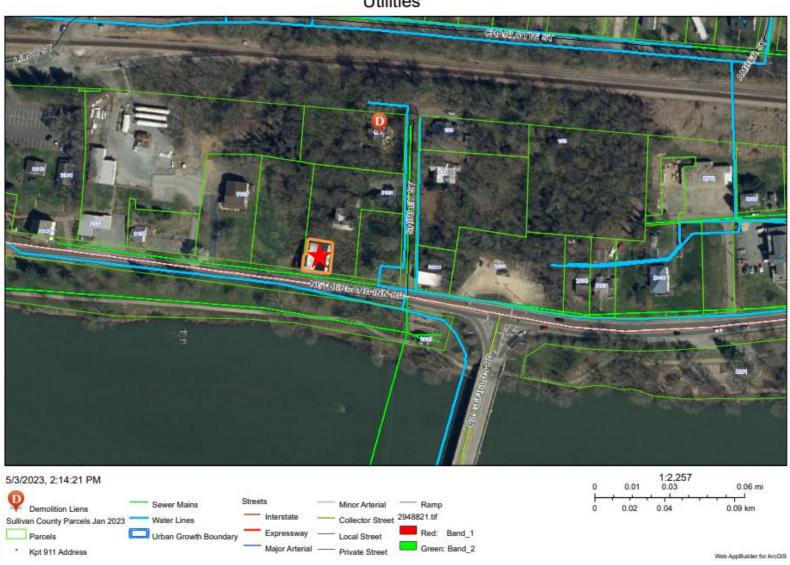

|  |  |
| PROPOSED ZONING              | No Change                                                  |  |  |
| ACRES +/08                   |                                                            |  |  |
| EXISTING USE Vacant building |                                                            |  |  |
| PROPOSED USE Residential     |                                                            |  |  |

**PETITIONER 1: City of Kingsport** 

415 Broad St., Kingsport, TN 37660

#### INTENT

To declare Tax Map 045J Group A Parcel 4 as surplus property by the City of Kingsport.

# Surplus Report SURPLS23-0158

## Site Map



# Surplus Report SURPLS23-0158

## Zoning



5/8/2023 Page 4 of 7

# Surplus Report SURPLS23-0158

### **Future Land Use**



5/8/2023 Page 5 of 7

### Utilities





### **RECOMMENDATION:**

Staff recommends that the Planning Commission declare 2108 Netherland Inn Road as surplus property.