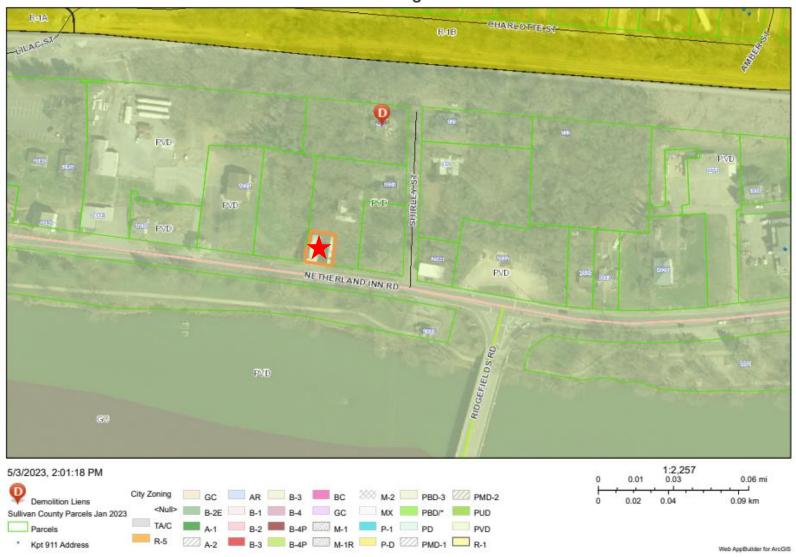

## Zoning

5/8/2023 Page 4 of 7

| PROPERTY INFORMATION         | Surplus Request                                            |  |  |
|------------------------------|------------------------------------------------------------|--|--|
| ADDRESS                      | 2108 Netherland Inn Road                                   |  |  |
| DISTRICT, LAND LOT           | Sullivan County                                            |  |  |
|                              | 12 <sup>th</sup> Civil District, TM 045J Group A, Parcel 4 |  |  |
| OVERLAY DISTRICT             | N/A                                                        |  |  |
| CURRENT ZONING               | PVD – Planned Village District                             |  |  |
| PROPOSED ZONING              | No Change                                                  |  |  |
| ACRES +/08                   |                                                            |  |  |
| EXISTING USE Vacant building |                                                            |  |  |
| PROPOSED USE Residential     |                                                            |  |  |