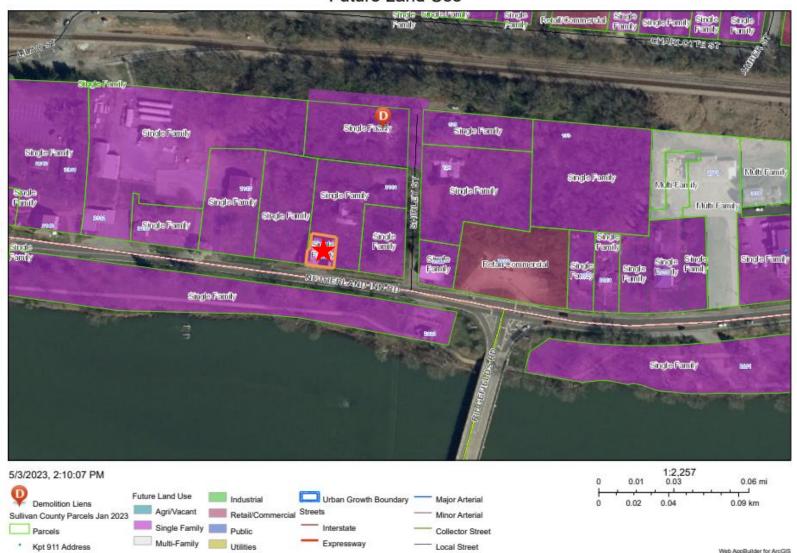

### **Future Land Use**

5/8/2023 Page 5 of 7

| Property Information   | Surplus Request                      |  |
|------------------------|--------------------------------------|--|
| Address                | 2108 Netherland Inn Road             |  |
| Tax Map, Group, Parcel | Tax Map 045J, Group A, Parcel 004.00 |  |
| Civil District         | 12 <sup>th</sup> Civil District      |  |
| Overlay District       | N/A                                  |  |
| Land Use Designation   | Single Family                        |  |
| Acres                  | +/08                                 |  |