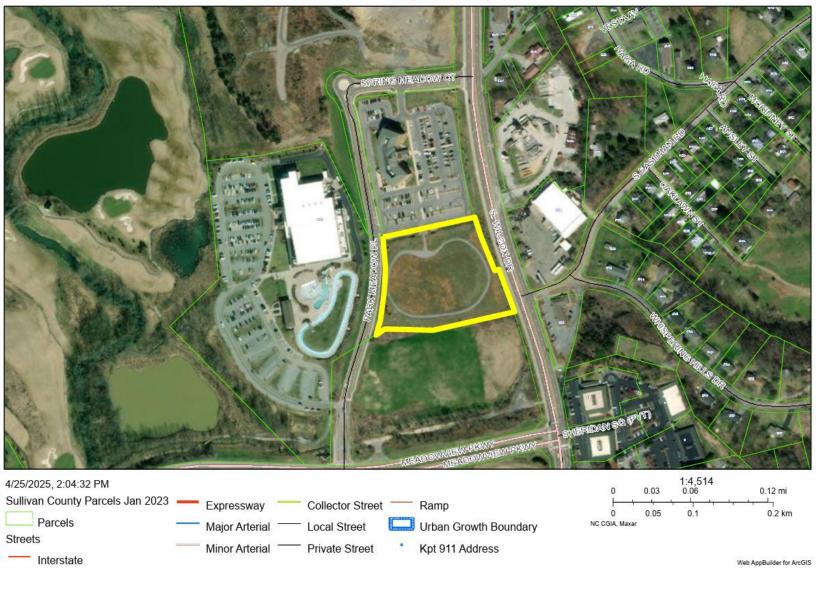

ISTING USE:** Industrial

PROPOSED USE: Industrial

**APPLICANT: GRC Construction** 

ADDRESS: 130 Regional Park Drive Kingsport, TN 37660

REPRESENTATIVE: Ben Jenkins, PE

#### **INTENT**

The applicant is requesting zoning development plan approval for a parking lot expansion for the Eastman Credit Union Support Center. The plans submitted conform to all zoning standards and the applicant received gateway approval on April 25<sup>th</sup>, 2025.

Therefore, staff recommends granting zoning development plan approval for the Eastman Credit Union Support Center's parking lot expansion project.

#### **Staff Comments:**

- All city staff have reviewed the plans and send a positive recommendation.
- The development plans conform to all Gateway District standards.

# **ECU Parking Site Map**



# ECU Parking Zoning BC- Business Conference Center District





## **Northern Property View**



## **Western Property View**



## **Southern Property View**



#### **Eastern Property View**



## **Recommendation:**

Staff recommends granting zoning development plan approval for the Eastman Credit Union Support Center's parking lot expansion project.