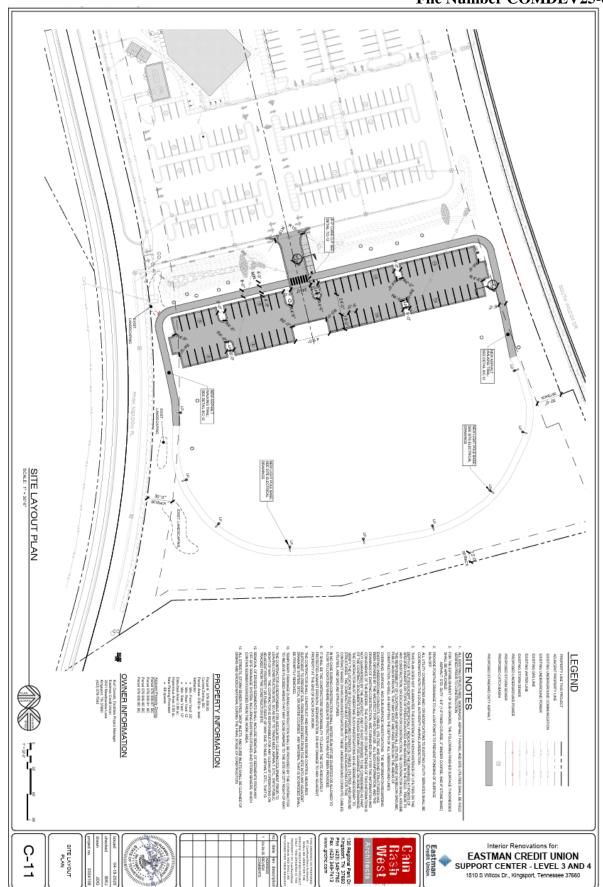

#### **INTENT**

The applicant is requesting zoning development plan approval for a parking lot expansion for the Eastman Credit Union Support Center. The plans submitted conform to all zoning standards and the applicant received gateway approval on April 25<sup>th</sup>, 2025.

Therefore, staff recommends granting zoning development plan approval for the Eastman Credit Union Support Center's parking lot expansion project.