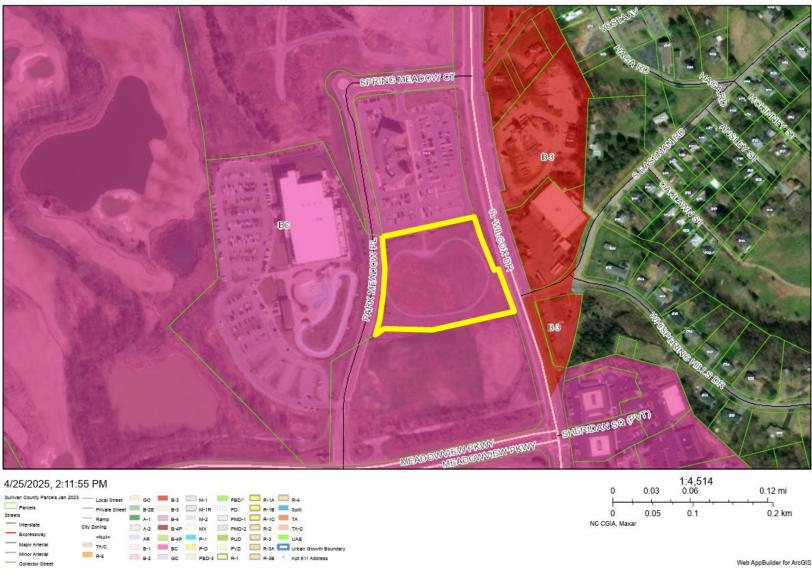

GRC Construction** 

ADDRESS: 130 Regional Park Drive Kingsport, TN 37660

REPRESENTATIVE: Ben Jenkins, PE

#### **INTENT**

The applicant is requesting zoning development plan approval for a parking lot expansion for the Eastman Credit Union Support Center. The plans submitted conform to all zoning standards and the applicant received gateway approval on April 25<sup>th</sup>, 2025.

Therefore, staff recommends granting zoning development plan approval for the Eastman Credit Union Support Center's parking lot expansion project.

#### **Staff Comments:**

- All city staff have reviewed the plans and send a positive recommendation.
- The development plans conform to all Gateway District standards.

# **ECU Parking Site Map**



# ECU Parking Zoning BC- Business Conference Center District





## **Northern Property View**



## **Western Property View**



## **Southern Property View**



#### **Eastern Property View**



## **Recommendation:**

Staff recommends granting zoning development plan approval for the Eastman Credit Union Support Center's parking lot expansion project.