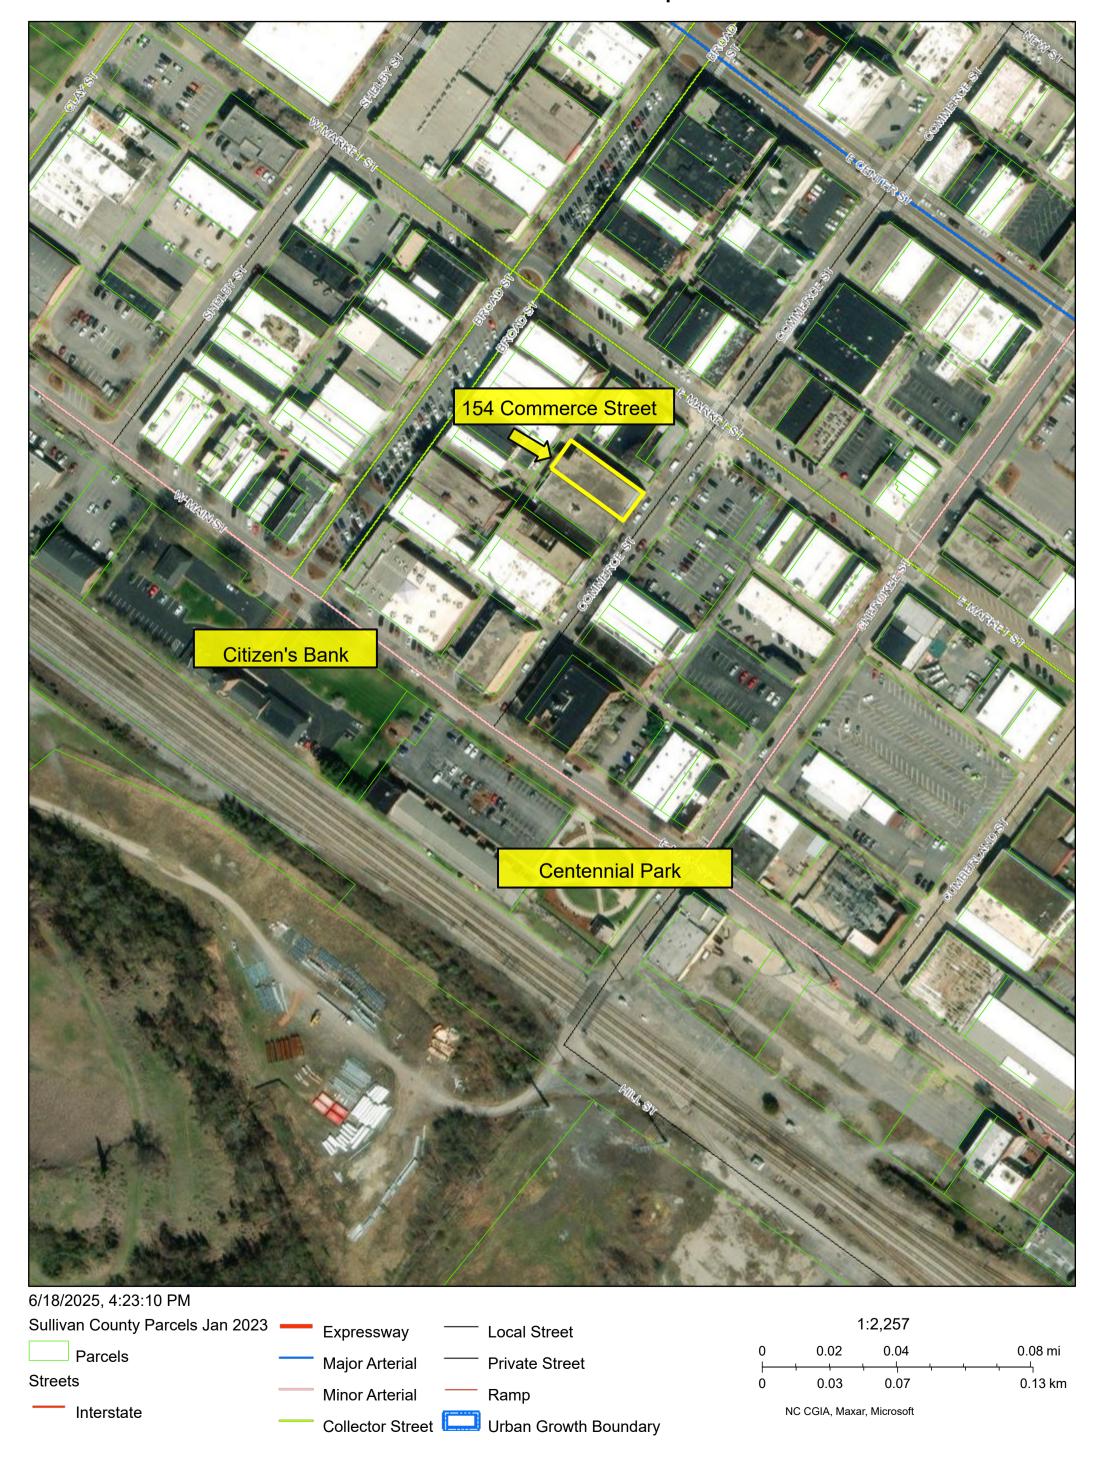

# ArcGIS Web Map

TO: KINGSPORT BOARD OF ZONING APPEALS

FROM: Jessica McMurray, Development Coordinator

DATE: June 17, 2025

RE: 154 Commerce Street

The Board is asked to consider the following request:

<u>Case: BZA25-0156– The owner of property located at 154 Commerce Street, Control Map</u>
<u>046P, Group B, Parcel 038.00</u> request a 50 square foot variance to Sec. 114-194(g)2 to exceed the permitted wall sign allowance for Bays Mountain Brewing Company. The property is zoned B-2, Central Business District.