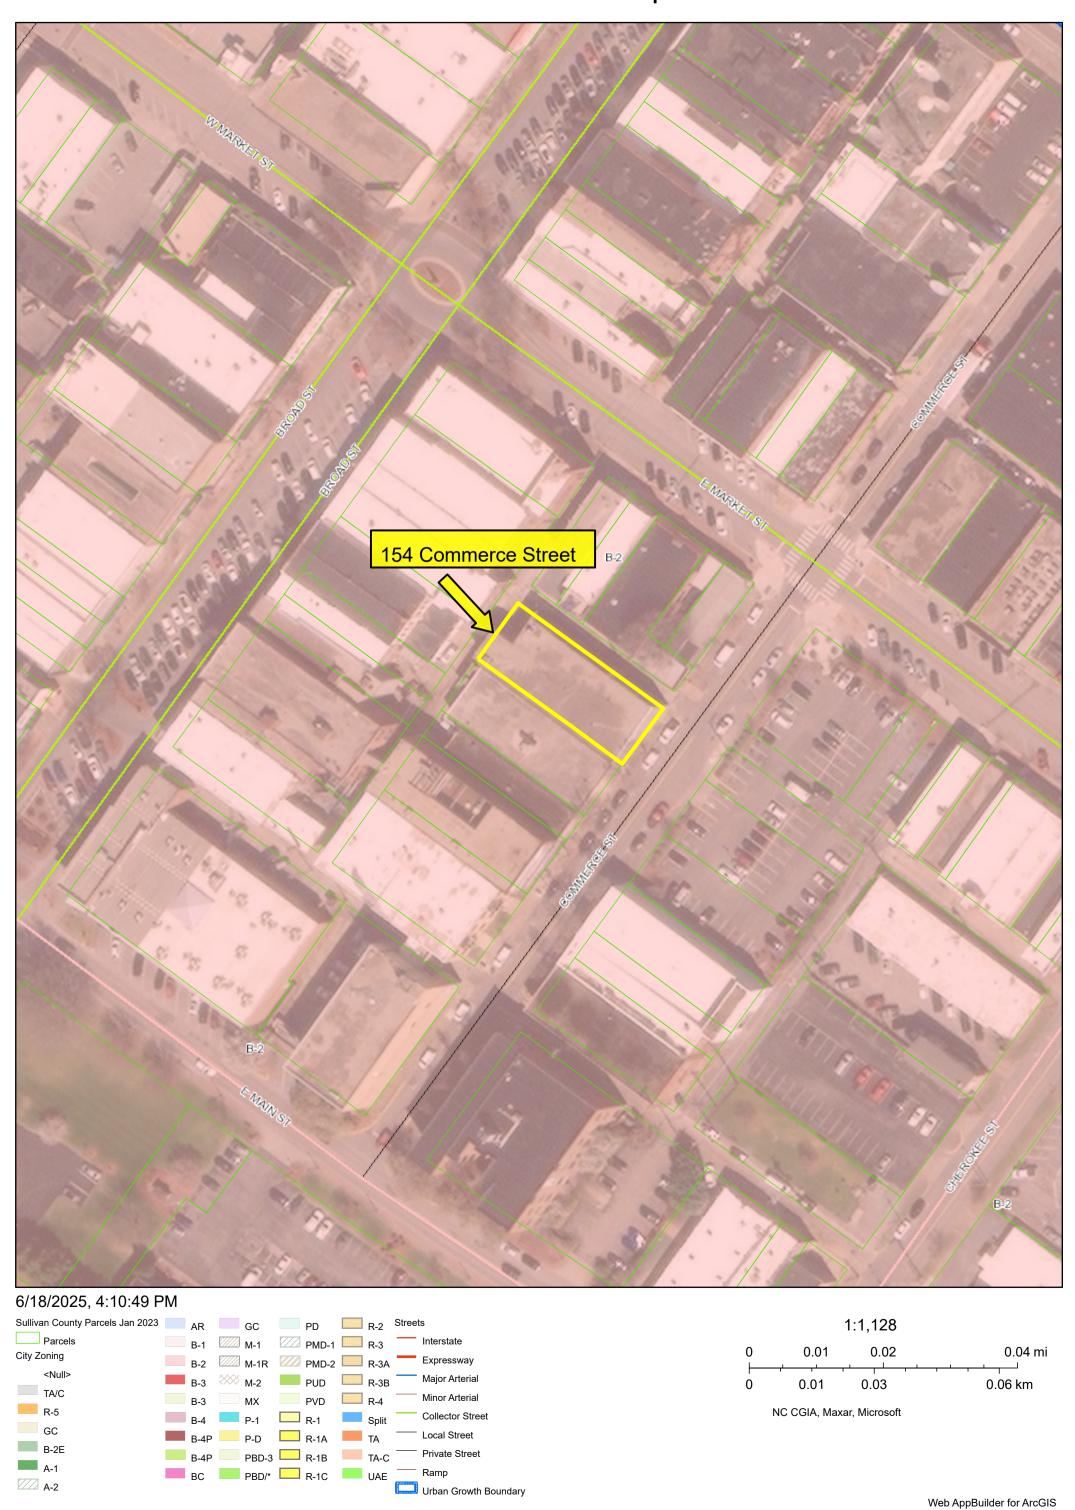

# ArcGIS Web Map

TO: KINGSPORT BOARD OF ZONING APPEALS

FROM: Jessica McMurray, Development Coordinator

DATE: June 17, 2025

RE: 154 Commerce Street

The Board is asked to consider the following request:

<u>Case: BZA25-0156– The owner of property located at 154 Commerce Street, Control Map</u>
<u>046P, Group B, Parcel 038.00</u> request a 50 square foot variance to Sec. 114-194(g)2 to exceed the permitted wall sign allowance for Bays Mountain Brewing Company. The property is zoned B-2, Central Business District.