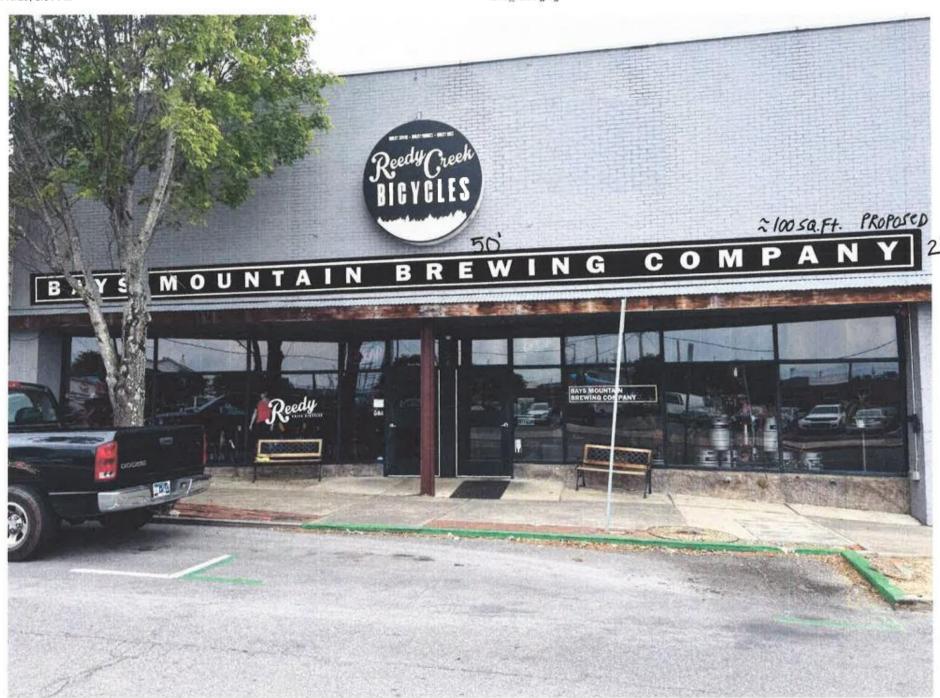

### Dimensions:

2ft tall x 50ft long = 100sq ft total (see attached photo)

Signage will be painted on the building and not a 3 dimensional sign.

6/10/25, 3:51 PM IMG\_1253.jpeg