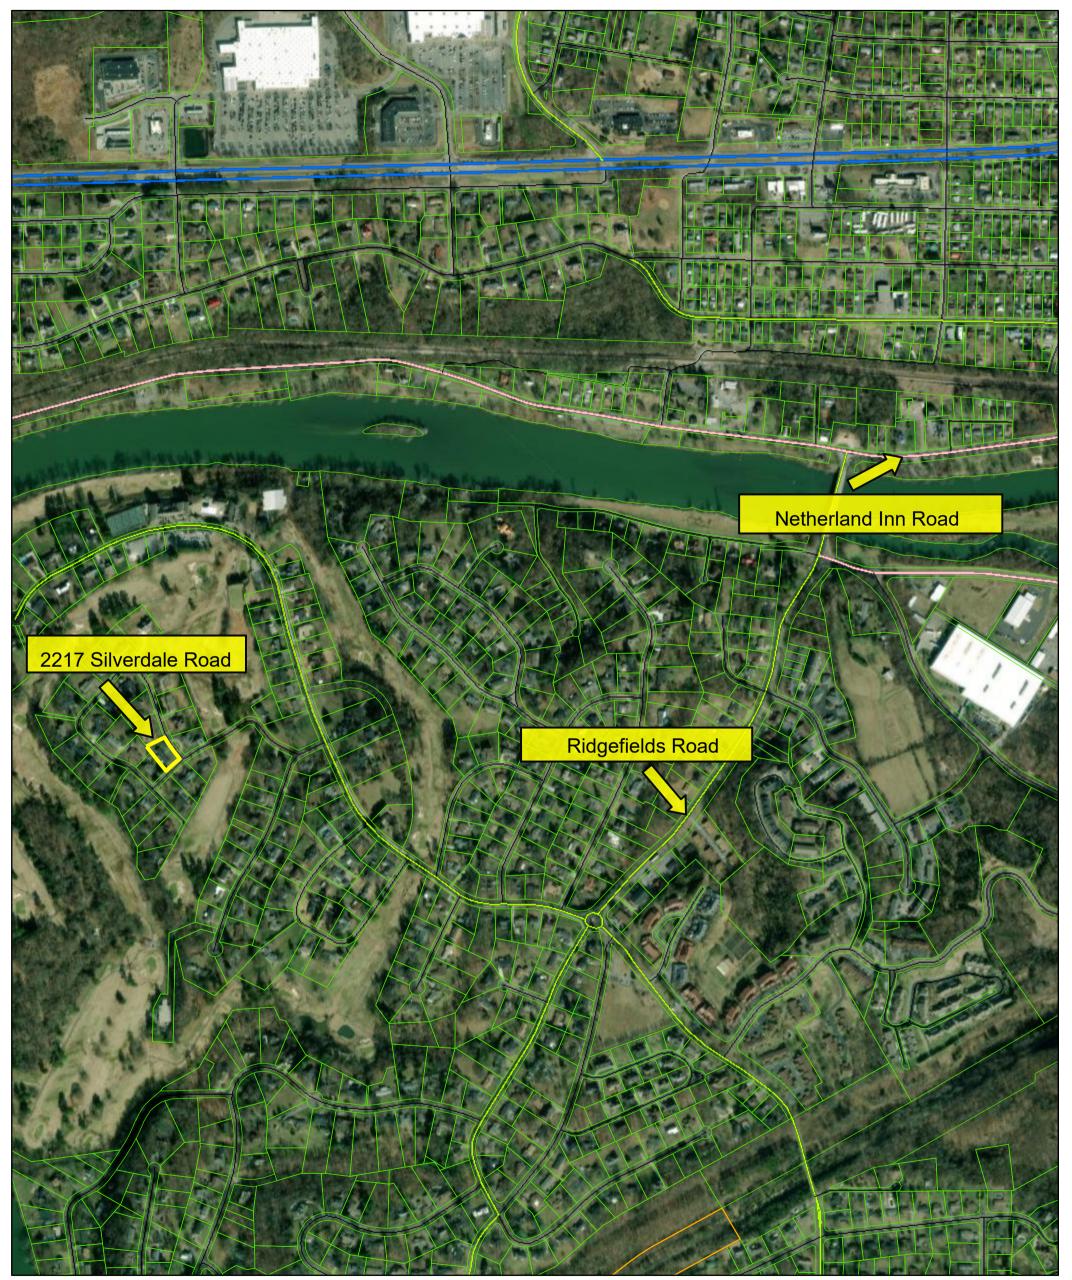

#### TO: KINGSPORT BOARD OF ZONING APPEALS

FROM: Jessica McMurray, Development Coordinator

DATE: June 17, 2025

RE: 2217 Silverdale Road

The Board is asked to consider the following request:

#### Case: BZA25-0157 – The owner of the property located at 2217 Silverdale Road, Control Map

**<u>045P, Group A, Parcel 025.00</u>** requests a 3.9-foot rear yard variance from Section 114-201(e)(1)e to allow for the construction of a home addition. The property is zoned GC, Golf Course District.