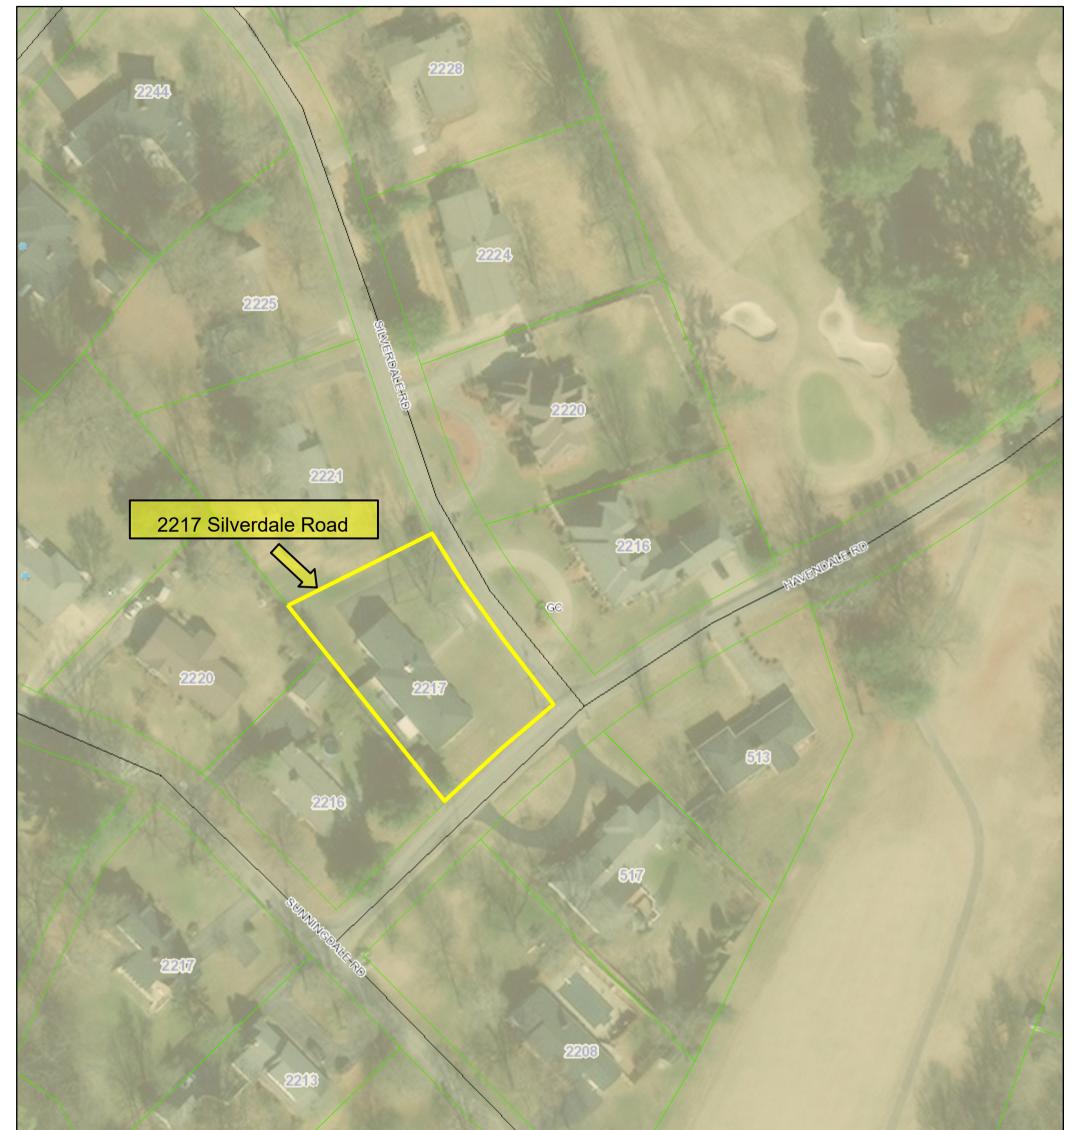

#### TO: KINGSPORT BOARD OF ZONING APPEALS

FROM: Jessica McMurray, Development Coordinator

DATE: June 17, 2025

RE: 2217 Silverdale Road

The Board is asked to consider the following request:

#### Case: BZA25-0157 – The owner of the property located at 2217 Silverdale Road, Control Map

**<u>045P, Group A, Parcel 025.00</u>** requests a 3.9-foot rear yard variance from Section 114-201(e)(1)e to allow for the construction of a home addition. The property is zoned GC, Golf Course District.

e. Rear yard, minimum rear yard setback shall be 30 feet.