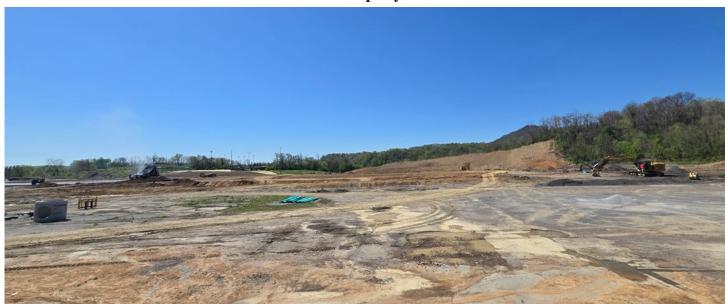

Testing before any Utilities installed by others will be accepted by the City. | 355 TON 1" Asphaltic Concrete Surface Mix (PG64-22, Grade D) \$ 173.15  Int Markings  2 EA Plastic Pavement Marking (Stop Line) \$ 141.35  7 EA Plastic Pavement Marking (Cross-Walk) \$ 317.70  4 EA Plastic Pavement Marking (Roundabout) \$ 210.75  CONTINGENCIES (6%)  CONSTRUCTION CONTRACT ADMINISTRATION & INSPECTION (8%)  Notes: As-Built estimate, Video and Water Testing is if C.O.K. installs infrastructure - Developer shall provide As-Built drawings, Videos and any Testing before any Utilities installed by others will be accepted by the City. | 355 TON 1" Asphaltic Concrete Surface Mix (PG64-22, Grade D) \$ 173.15 \$  11 |

Garret Burton Civil Engineer I City of Kingsport Date

## **Northern Property View**



**Southern Property View** 



### **Kingsport Regional Planning Commission**

Planned Development Report File Number PD25-0170

### **Recommendation:**

Staff recommends accepting the Brickyard Village Phase 1 Subdivision Bond for the sole remaining on-site improvements, listed in the Subdivision Bond Estimate totaling \$116,778.59, contingent upon the Subdivision Bond being submitted and approved in a form acceptable to the City Attorney.