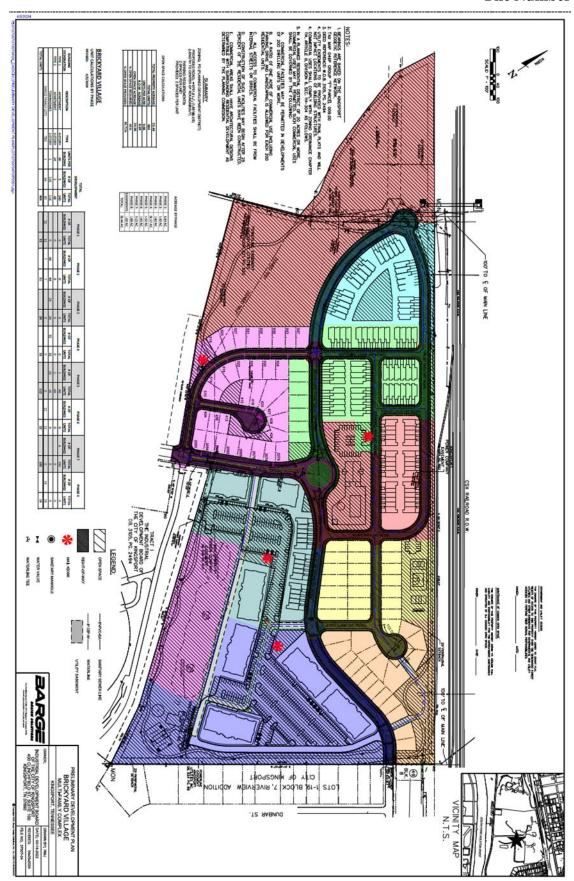

#### **INTENT**

Edens Investments, Inc. has requested that the Planning Commission accept a Subdivision Bond for the remaining on-site improvement for Brickyard Village Phase 1. The remaining on-site improvements are detailed in the subdivision bond estimate and amount to \$116,778.59.

The proposed Subdivision Bond will be enveloping Edens Investment's, Inc. pre-existing Irrevocable Letter of Credit for the remaining on-site improvements in Phase 1A, which was accepted by the Planning Commission on April 17, 2025. The new Subdivision Bond will cover all remaining on-site improvements for both Phase 1A and Phase 1B for the convenience of the developer.