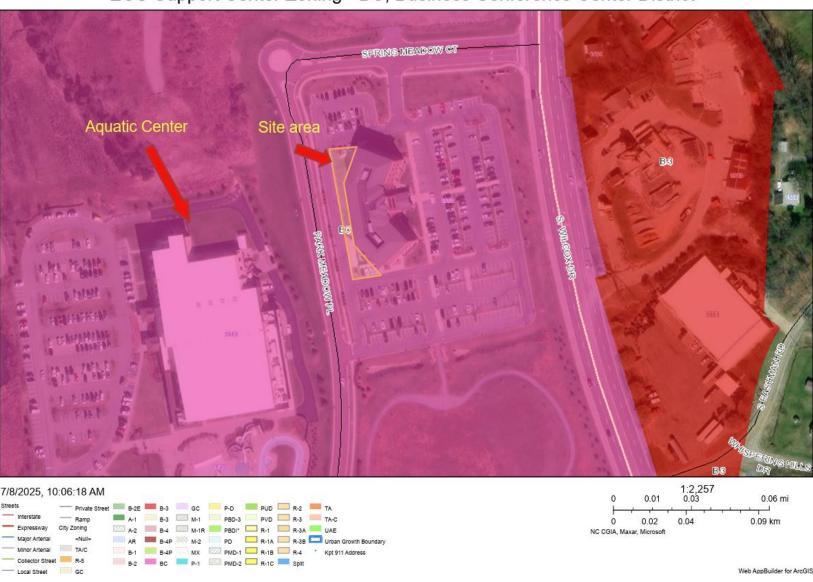

# ECU Support Center additions Site Map

ECU Support Center Zoning - BC, Business Conference Center District