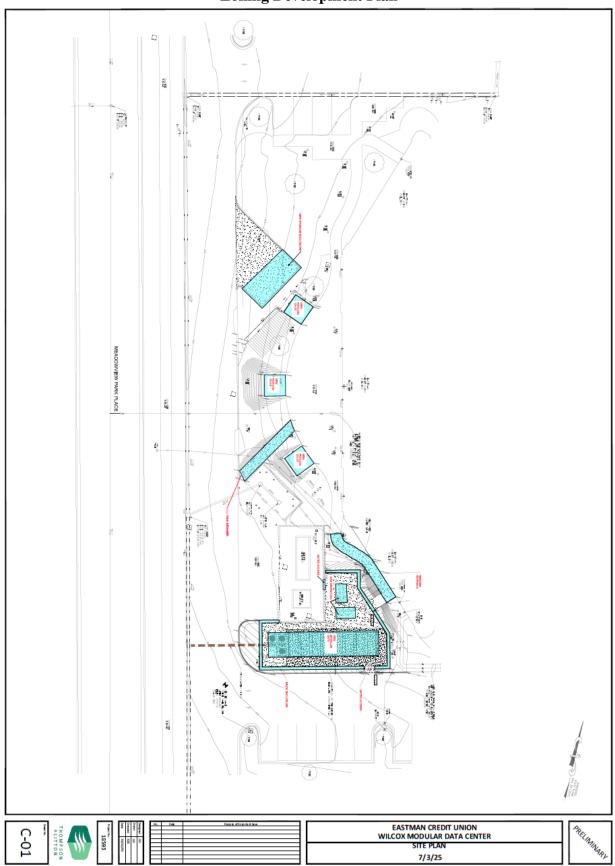

#### **INTENT**

The applicant is requesting zoning development plan approval for the addition of a new data center and outdoor pavilions for the Eastman Credit Union Support Center. The plans submitted conform to all zoning standards and the applicant is scheduled for the Gateway agenda on July 18<sup>th</sup>, 2025.

## **Zoning Development Plan**