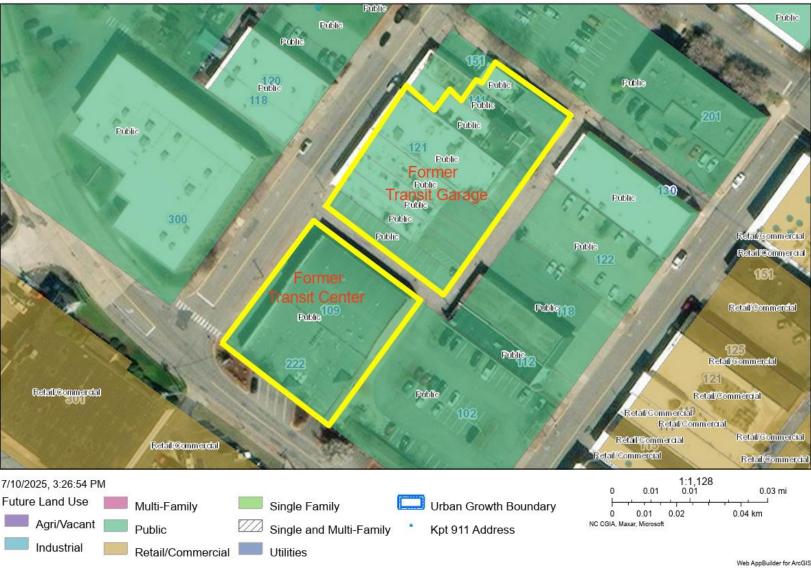

# Property Surplus Future Land Use

7/17/25

North Property View

**Eastern Property View** 