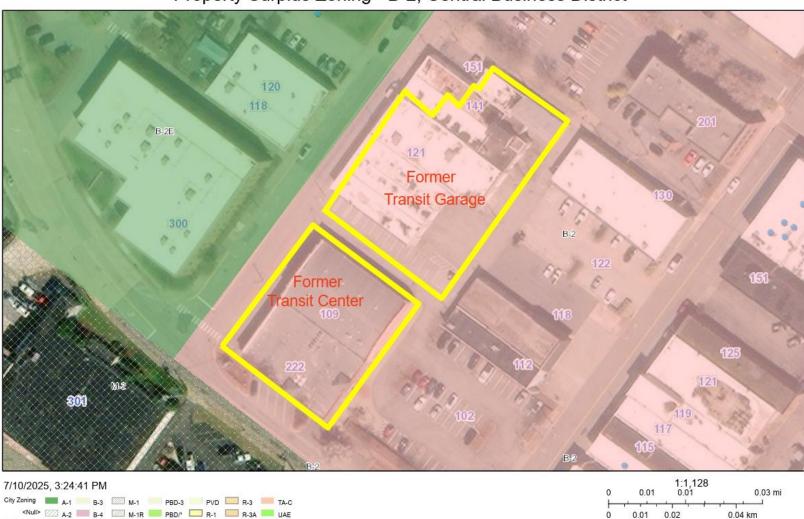

## Property Surplus Zoning - B-2, Central Business District

Web AppBuilder for ArcGIS

0

NC CGIA, Maxar, Microsoft

TA/C

R-5

GC

B-2E 📕 B-3

CURRENT ZONING: B-2, Central Business District

PROPOSED ZONING: B-2, Central Business District

ACRES: +/- 1.2

**EXISTING USE:** Former KATS Transit Center 7 Garage.

**PETITIONER:** City of Kingsport

ADDRESS: 415 Broad St. Kingsport, TN 37660