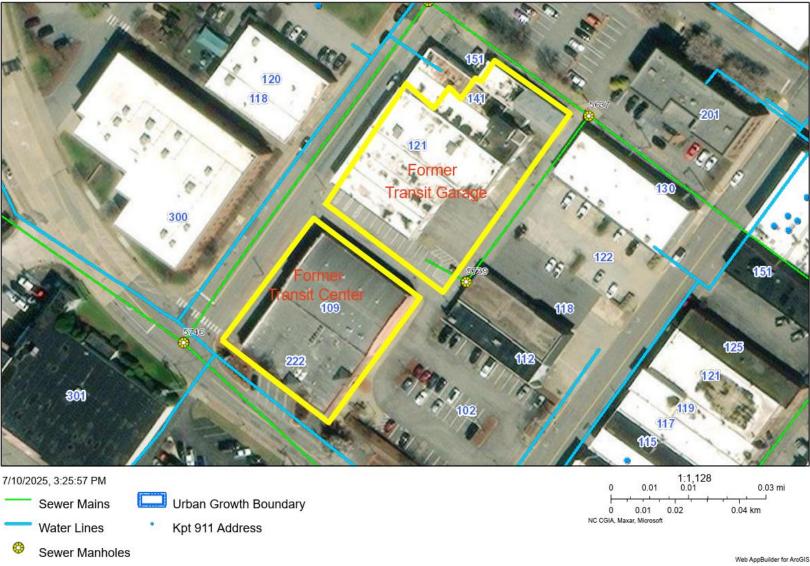

00

**OVERLAY DISTRICT:** Main Street Historic District

CURRENT ZONING: B-2, Central Business District

PROPOSED ZONING: B-2, Central Business District

ACRES: +/- 1.2

**EXISTING USE:** Former KATS Transit Center 7 Garage.

**PETITIONER:** City of Kingsport

ADDRESS: 415 Broad St. Kingsport, TN 37660

### INTENT

To declare Tax Map 046I Group F Parcel 016.10 & Tax Map 046I Group F Parcel 017.00 as surplus property by the City of Kingsport.



**Property Surplus** 

AR 💻 B-4P 💯 M-2 📃 PD 🛛 🗔 R-1A 🥅 R-3B 🛄 Urban Growth Boundary

Kpt 911 Address

MX 2 PMD-1 R-1B R-4

💻 B-2 💻 BC 💻 P-1 🖾 PMD-2 🗔 R-1C 💻 Split

🧰 GC 💴 P-D 📕 PUD 🛄 R-2 📕 TA



## Property Surplus Zoning - B-2, Central Business District

Web AppBuilder for ArcGIS

0

NC CGIA, Maxar, Microsoft

TA/C

R-5

GC

B-2E 📕 B-3

B-1

B-4P



# **Property Surplus Utilities**



# Property Surplus Future Land Use

7/17/25

North Property View



**Eastern Property View** 



### **Southern Property View**



### Western Property View



### **Conclusion**

Staff recommends that the Planning Commission declare Tax Map 046I Group F Parcel 016.10 & Tax Map 046I Group F Parcel 017.00 as surplus property.