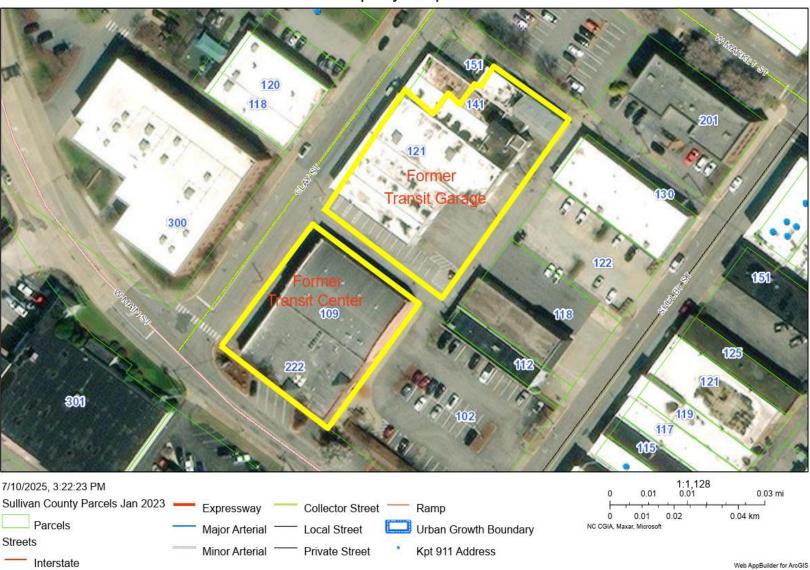

#### **Staff Field Notes and General Comments:**

The City is requesting that the Planning Commission declare Tax Map 046I Group F Parcel 016.10 & Tax Map 046I Group F Parcel 017.00 as surplus property. The requested area is located at 121, 141,109 Clay Street; 222 W. Main Street. This property is zoned B-2, Central Business District and located within the municipal boundary.

#### **PROPERTY INFORMATION:**

ADDRESS: 121, 141,109 Clay Street; 222 W. Main Street

DISTRICT, LAND LOT: 11th Civil District Tax Map 046I Group F Parcel 016.10; Tax Map 046I Group F

Parcel 017.00

**OVERLAY DISTRICT:** Main Street Historic District

CURRENT ZONING: B-2, Central Business District

PROPOSED ZONING: B-2, Central Business District

ACRES: +/- 1.2

**EXISTING USE:** Former KATS Transit Center 7 Garage.

**PETITIONER:** City of Kingsport

ADDRESS: 415 Broad St. Kingsport, TN 37660