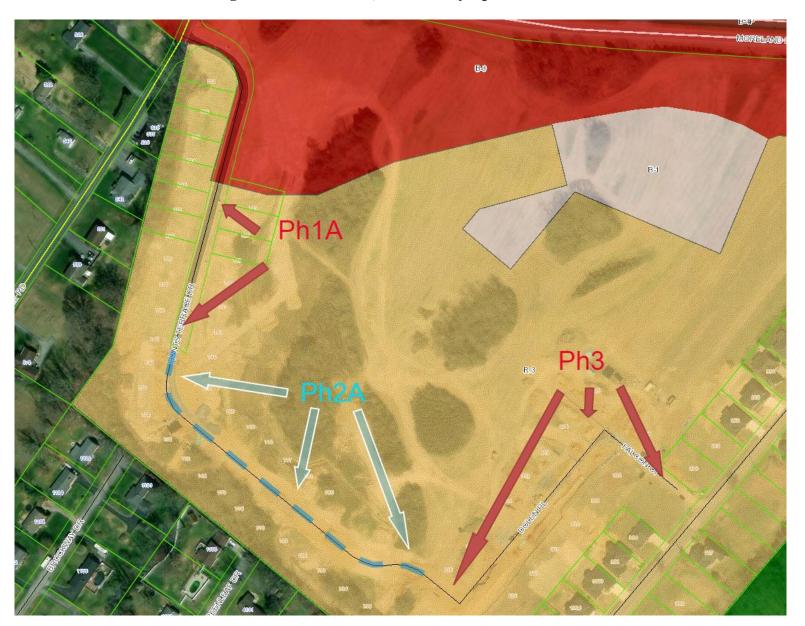

• The plat meets the requirements of the Planning Commission's minimum regulations for subdivisions.

**Staff Field Notes and General Comments:** The applicant is requesting final plat approval for the Hunt's Crossing Phase 2A final which is located in the 13<sup>th</sup> civil district and more fully described as part of Parcel 26 Tax Map 092 of the Sullivan County Tax Maps. This development is zoned R-3, low density apartment district. Phase 2A links the final of Ph1A which originates along Summerville Road to Phase 3 final which originates from Shadyside Drive.

Staff recommends contingent Final Plat approval for Ph2A of the Hunt's Crossing Development. At the time of this report a meter box and as-built drawings are the sole remaining items to be completed prior to this phase being finished. The request also contains 6 new lots along Ph2A.