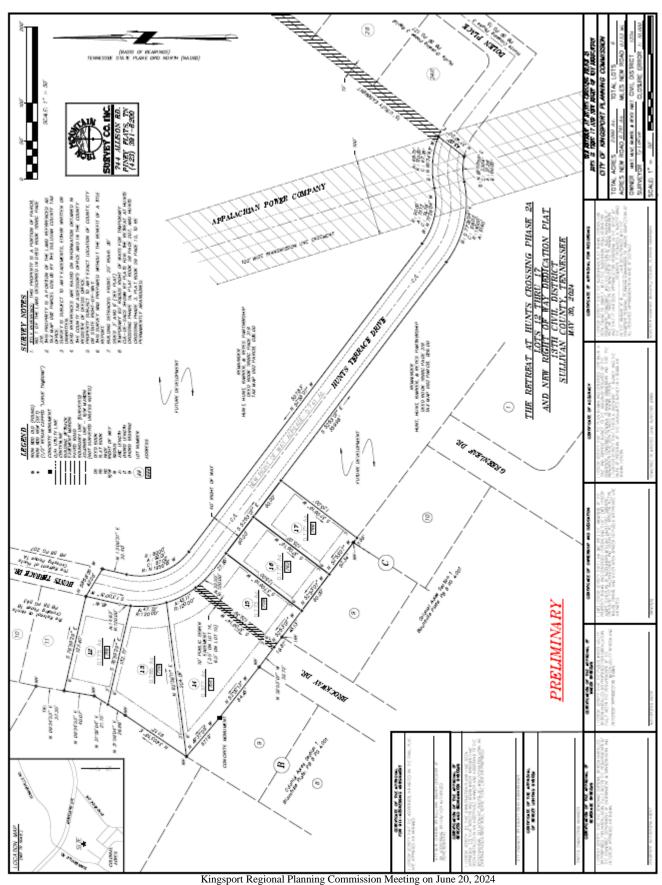

# Subdivision Report File Number MINSUB24-0109

| Property Information                 | The Retreat at Hunts Crossing Ph 2A Lots 12 thru 17 and new right-of-way dedication |                                     |       |  |
|--------------------------------------|-------------------------------------------------------------------------------------|-------------------------------------|-------|--|
| Address                              | Hunts Terrace Drive                                                                 |                                     |       |  |
| Tax Map, Group, Parcel               | TM 092, Parcel 026.00                                                               |                                     |       |  |
| Civil District                       | 13th Civil District                                                                 |                                     |       |  |
| Overlay District                     | N/A                                                                                 |                                     |       |  |
| Land Use Designation                 | R-3                                                                                 |                                     |       |  |
| Acres                                | 2.090 +/-                                                                           |                                     |       |  |
| Major or Minor / #lots               | Major, 6 lots, right-of-<br>way                                                     | Concept Plan                        |       |  |
| Two-lot sub                          | ,                                                                                   | Prelim/Final                        | Final |  |
| Owner /Applicant Inform              | nation                                                                              | Surveyor Information                |       |  |
| Name: Jordan Hodges                  |                                                                                     | Name: Ty LaRue                      |       |  |
| Address:                             |                                                                                     | Address: 744 Allison Rd.            |       |  |
| City:                                |                                                                                     | City: Piney Flats                   |       |  |
| State: Zip Code:                     |                                                                                     | State: TN Zip Code: 37686           |       |  |
| Email:                               |                                                                                     | Email: ironmountainsurvey@gmail.com |       |  |
| Phone Number: 423-202-6210           |                                                                                     | Phone Number: 423-773-0002          |       |  |
|                                      |                                                                                     |                                     |       |  |
|                                      |                                                                                     |                                     |       |  |
| Diamaina Danastan ant Danasan dation |                                                                                     |                                     |       |  |

Staff recommends contingent Final Plat approval for Ph2A of the Hunt's Crossing Development. At the time of this report a meter box and as-built drawings are the sole remaining items to be completed prior to this phase being finished. The request also contains 6 new lots along Ph2A.