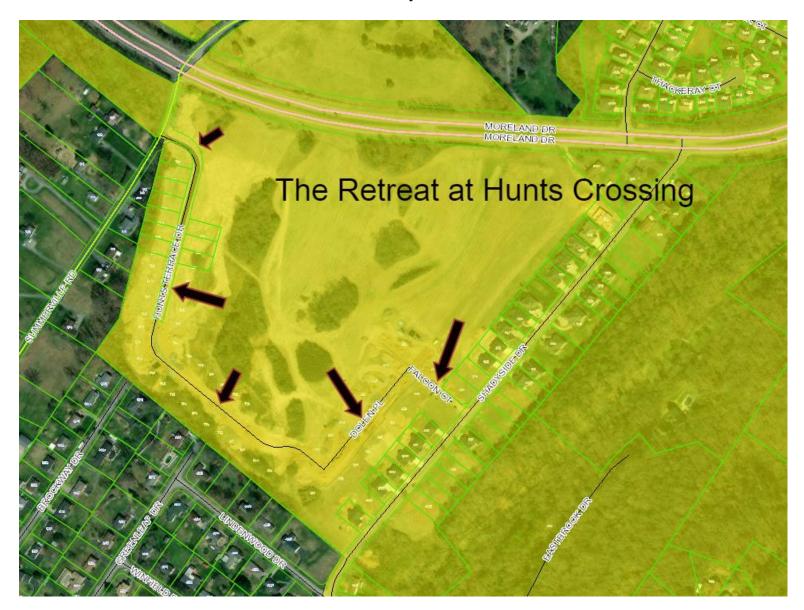

• The plat meets the requirements of the Planning Commission's minimum regulations for subdivisions.

**Staff Field Notes and General Comments:** The applicant is requesting final plat approval for the Hunt's Crossing Phase 2A final which is located in the 13<sup>th</sup> civil district and more fully described as part of Parcel 26 Tax Map 092 of the Sullivan County Tax Maps. This development is zoned R-3, low density apartment district. Phase 2A links the final of Ph1A which originates along Summerville Road to Phase 3 final which originates from Shadyside Drive.

## Vicinity